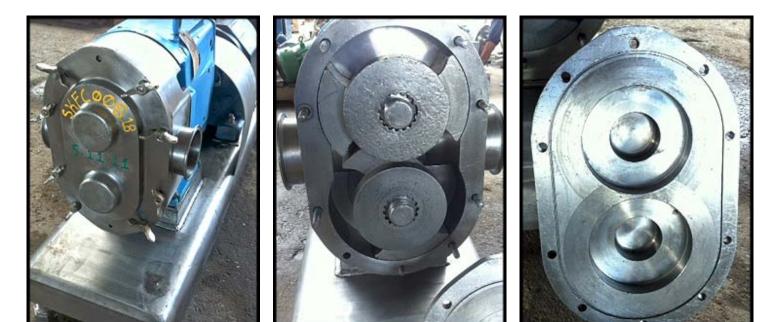

| Waukesha Model 220 Positive Displacement Pump |                     |
|-----------------------------------------------|---------------------|
| Mfg: Waukesha                                 | Model: 220          |
| Stock No: SKFC008.18                          | Serial No: 86221 SS |

Waukesha Positive Displacement Pump. Model: 220. Serial No: 86221 SS. Flow rate for a new pump is 310 gpm at max rpm of 600. 316 stainless steel standard construction with non-galling allow-88 rotors. 3-A sanitary rated. Max pressure: 200 PSI. Temp range: -40 to 300F. (2) 8-1/2 in. stainless steel rotors. Inlets/outlets: (2) 4 in. dia. S-line fittings. Typical applications include: bakery, beverage, canning, confectionary, cosmetics, dairy, meat packaging, and pharmaceutical. Overall dimensions: 24 in. L x 13.25 in. W x 19.13 in. High.