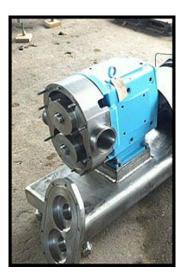

| Waukesha Model 220 Positive Displacement Pump |                     |
|-----------------------------------------------|---------------------|
| Mfg: Waukesha                                 | Model: 220          |
| Stock No: SKFC008.18                          | Serial No: 86221 SS |

Waukesha Positive Displacement Pump. Model: 220. Serial No: 86221 SS. Flow rate for a new pump is 310 gpm at max rpm of 600. 316 stainless steel standard construction with non-galling allow-88 rotors. 3-A sanitary rated. Max pressure: 200 PSI. Temp range: -40 to 300F. (2) 8-1/2 in. stainless steel rotors. Inlets/outlets: (2) 4 in. dia. S-line fittings. Typical applications include: bakery, beverage, canning, confectionary, cosmetics, dairy, meat packaging, and pharmaceutical. Overall dimensions: 24 in. L x 13.25 in. W x 19.13 in. High.