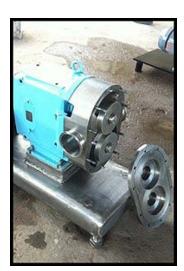

| Waukesha Model 220 Positive Displacement Pump |                     |
|-----------------------------------------------|---------------------|
| Mfg: Waukesha                                 | Model: 220          |
| Stock No: SKFC008.18                          | Serial No: 86221 SS |

Waukesha Positive Displacement Pump. Model: 220. Serial No: 86221 SS. Flow rate for a new pump is 310 gpm at max rpm of 600. 316 stainless steel standard construction with non-galling allow-88 rotors. 3-A sanitary rated. Max pressure: 200 PSI. Temp range: -40 to 300F. (2) 8-1/2 in. stainless steel rotors. Inlets/outlets: (2) 4 in. dia. S-line fittings. Typical applications include: bakery, beverage, canning, confectionary, cosmetics, dairy, meat packaging, and pharmaceutical. Overall dimensions: 24 in. L x 13.25 in. W x 19.13 in. High.