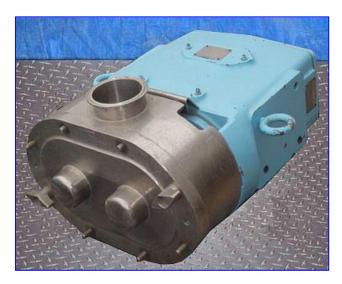

Waukesha 130 Positive Displacement Pump. Model: 130. S/N: 101308SS. Displacement per revolution: 0.254 gal. Nominal capacity: 150 gpm. Features include: bi-directional flow, large diameter shafts for greater strength & stiffness, rotor/shaft connection sealed from the product zone, extended-life outer seal, mechanical seals standard, standard 316 pump body, exclusive, non-galling Waukesha "88" alloy rotors for tighter running clearances and higher efficiencies. Inlets/outlets: (2) 2 in. dia. S-line fittings. Overall dimensions: 2 ft. 8 in. L x 12 in. W x 1 ft. 4 in. H.