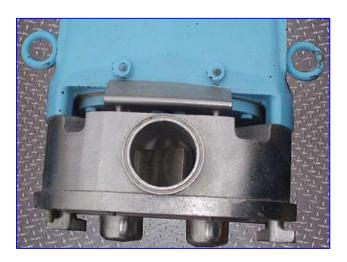

Waukesha 130 Positive Displacement Pump. Model: 130. S/N: 101308SS. Displacement per revolution: 0.254 gal. Nominal capacity: 150 gpm. Features include: bi-directional flow, large diameter shafts for greater strength & stiffness, rotor/shaft connection sealed from the product zone, extended-life outer seal, mechanical seals standard, standard 316 pump body, exclusive, non-galling Waukesha "88" alloy rotors for tighter running clearances and higher efficiencies. Inlets/outlets: (2) 2 in. dia. S-line fittings. Overall dimensions: 2 ft. 8 in. L x 12 in. W x 1 ft. 4 in. H.