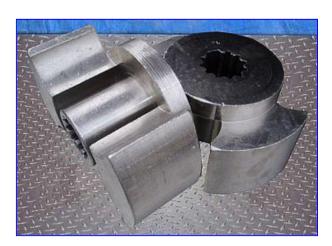

Waukesha 130 Positive Displacement Pump. Model: 130. S/N: 101308SS. Displacement per revolution: 0.254 gal. Nominal capacity: 150 gpm. Features include: bi-directional flow, large diameter shafts for greater strength & stiffness, rotor/shaft connection sealed from the product zone, extended-life outer seal, mechanical seals standard, standard 316 pump body, exclusive, non-galling Waukesha "88" alloy rotors for tighter running clearances and higher efficiencies. Inlets/outlets: (2) 2 in. dia. S-line fittings. Overall dimensions: 2 ft. 8 in. L x 12 in. W x 1 ft. 4 in. H.