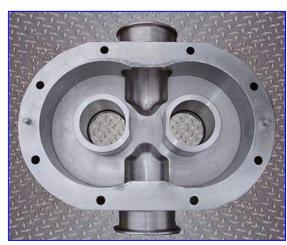

Waukesha 130 Positive Displacement Pump. Model: 130. S/N: 101308SS. Displacement per revolution: 0.254 gal. Nominal capacity: 150 gpm. Features include: bi-directional flow, large diameter shafts for greater strength & stiffness, rotor/shaft connection sealed from the product zone, extended-life outer seal, mechanical seals standard, standard 316 pump body, exclusive, non-galling Waukesha "88" alloy rotors for tighter running clearances and higher efficiencies. Inlets/outlets: (2) 2 in. dia. S-line fittings. Overall dimensions: 2 ft. 8 in. L x 12 in. W x 1 ft. 4 in. H.