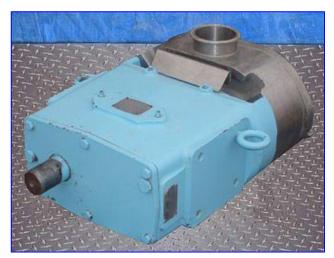

| Waukesha 130 Positive Displacement Pump |                             |
|-----------------------------------------|-----------------------------|
| Mfg: Waukesha                           | Model: 130                  |
| Stock No. SKFC027C.                     | Serial No <u>.</u> 101308SS |

Waukesha 130 Positive Displacement Pump. Model: 130. S/N: 101308SS. Displacement per revolution: 0.254 gal. Nominal capacity: 150 gpm. Features include: bi-directional flow, large diameter shafts for greater strength & stiffness, rotor/shaft connection sealed from the product zone, extended-life outer seal, mechanical seals standard, standard 316 pump body, exclusive, non-galling Waukesha "88" alloy rotors for tighter running clearances and higher efficiencies. Inlets/outlets: (2) 2 in. dia. S-line fittings. Overall dimensions: 2 ft. 8 in. L x 12 in. W x 1 ft. 4 in. H.