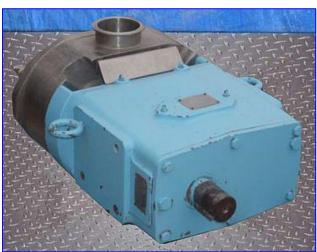

Waukesha 130 Positive Displacement Pump. Model: 130. S/N: 101308SS. Displacement per revolution: 0.254 gal. Nominal capacity: 150 gpm. Features include: bi-directional flow, large diameter shafts for greater strength & stiffness, rotor/shaft connection sealed from the product zone, extended-life outer seal, mechanical seals standard, standard 316 pump body, exclusive, non-galling Waukesha "88" alloy rotors for tighter running clearances and higher efficiencies. Inlets/outlets: (2) 2 in. dia. S-line fittings. Overall dimensions: 2 ft. 8 in. L x 12 in. W x 1 ft. 4 in. H.