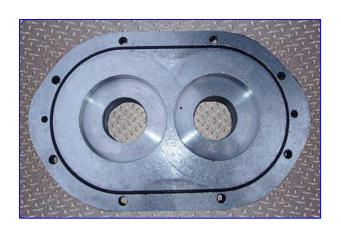

Waukesha 130 Positive Displacement Pump. Model: 130. S/N: 101308SS. Displacement per revolution: 0.254 gal. Nominal capacity: 150 gpm. Features include: bi-directional flow, large diameter shafts for greater strength & stiffness, rotor/shaft connection sealed from the product zone, extended-life outer seal, mechanical seals standard, standard 316 pump body, exclusive, non-galling Waukesha "88" alloy rotors for tighter running clearances and higher efficiencies. Inlets/outlets: (2) 2 in. dia. S-line fittings. Overall dimensions: 2 ft. 8 in. L x 12 in. W x 1 ft. 4 in. H.