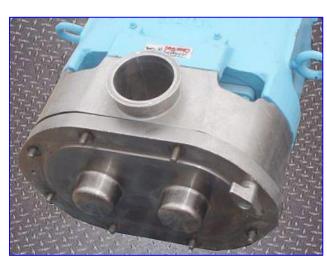

Waukesha 130 Positive Displacement Pump. Model: 130. S/N: 204815 97. Displacement per revolution: 0.254 gal. Nominal capacity: 150 gpm. Features include: bi-directional flow, large diameter shafts for greater strength & stiffness, rotor/shaft connection sealed from the product zone, extended-life outer seal, mechanical seals standard, standard 316 pump body, exclusive, non-galling Waukesha "88" alloy rotors for tighter running clearances and higher efficiencies. Inlets/outlets: (2) 2 in. dia. S-line fittings. Overall dimensions: 2 ft. 8 in. L x 12 in. W x 1 ft. 4 in. H.