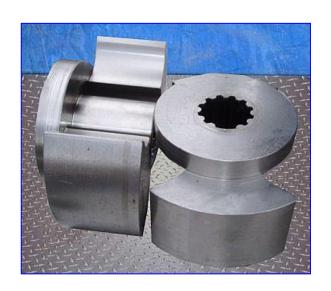

Waukesha 130 Positive Displacement Pump. Model: 130. S/N: 204815 97. Displacement per revolution: 0.254 gal. Nominal capacity: 150 gpm. Features include: bi-directional flow, large diameter shafts for greater strength & stiffness, rotor/shaft connection sealed from the product zone, extended-life outer seal, mechanical seals standard, standard 316 pump body, exclusive, non-galling Waukesha "88" alloy rotors for tighter running clearances and higher efficiencies. Inlets/outlets: (2) 2 in. dia. S-line fittings. Overall dimensions: 2 ft. 8 in. L x 12 in. W x 1 ft. 4 in. H.