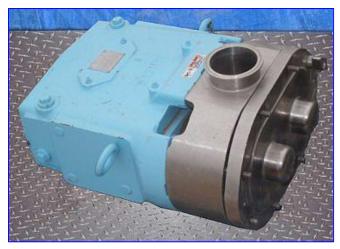

Waukesha 130 Positive Displacement Pump. Model: 130. S/N: 204815 97. Displacement per revolution: 0.254 gal. Nominal capacity: 150 gpm. Features include: bi-directional flow, large diameter shafts for greater strength & stiffness, rotor/shaft connection sealed from the product zone, extended-life outer seal, mechanical seals standard, standard 316 pump body, exclusive, non-galling Waukesha "88" alloy rotors for tighter running clearances and higher efficiencies. Inlets/outlets: (2) 2 in. dia. S-line fittings. Overall dimensions: 2 ft. 8 in. L x 12 in. W x 1 ft. 4 in. H.