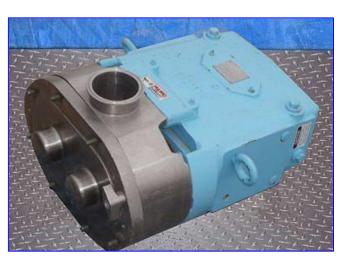

Waukesha 130 Positive Displacement Pump. Model: 130. S/N: 204815 97. Displacement per revolution: 0.254 gal. Nominal capacity: 150 gpm. Features include: bi-directional flow, large diameter shafts for greater strength & stiffness, rotor/shaft connection sealed from the product zone, extended-life outer seal, mechanical seals standard, standard 316 pump body, exclusive, non-galling Waukesha "88" alloy rotors for tighter running clearances and higher efficiencies. Inlets/outlets: (2) 2 in. dia. S-line fittings. Overall dimensions: 2 ft. 8 in. L x 12 in. W x 1 ft. 4 in. H.