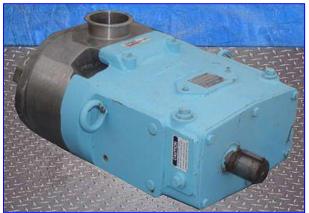

Waukesha 130 Positive Displacement Pump. Model: 130. S/N: 204815 97. Displacement per revolution: 0.254 gal. Nominal capacity: 150 gpm. Features include: bi-directional flow, large diameter shafts for greater strength & stiffness, rotor/shaft connection sealed from the product zone, extended-life outer seal, mechanical seals standard, standard 316 pump body, exclusive, non-galling Waukesha "88" alloy rotors for tighter running clearances and higher efficiencies. Inlets/outlets: (2) 2 in. dia. S-line fittings. Overall dimensions: 2 ft. 8 in. L x 12 in. W x 1 ft. 4 in. H.