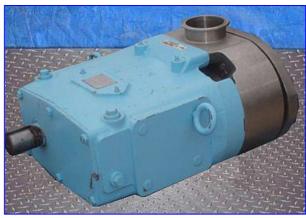

Waukesha 130 Positive Displacement Pump. Model: 130. S/N: 204815 97. Displacement per revolution: 0.254 gal. Nominal capacity: 150 gpm. Features include: bi-directional flow, large diameter shafts for greater strength & stiffness, rotor/shaft connection sealed from the product zone, extended-life outer seal, mechanical seals standard, standard 316 pump body, exclusive, non-galling Waukesha "88" alloy rotors for tighter running clearances and higher efficiencies. Inlets/outlets: (2) 2 in. dia. S-line fittings. Overall dimensions: 2 ft. 8 in. L x 12 in. W x 1 ft. 4 in. H.