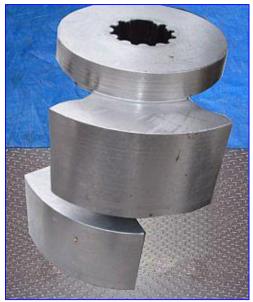

Waukesha 130 Positive Displacement Pump. Model: 130. S/N: 204815 97. Displacement per revolution: 0.254 gal. Nominal capacity: 150 gpm. Features include: bi-directional flow, large diameter shafts for greater strength & stiffness, rotor/shaft connection sealed from the product zone, extended-life outer seal, mechanical seals standard, standard 316 pump body, exclusive, non-galling Waukesha "88" alloy rotors for tighter running clearances and higher efficiencies. Inlets/outlets: (2) 2 in. dia. S-line fittings. Overall dimensions: 2 ft. 8 in. L x 12 in. W x 1 ft. 4 in. H.