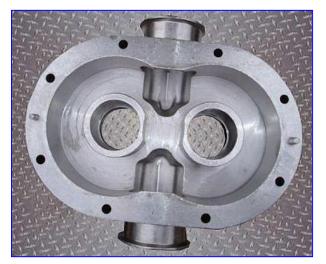

Waukesha 130 Positive Displacement Pump. Model: 130. S/N: 204815 97. Displacement per revolution: 0.254 gal. Nominal capacity: 150 gpm. Features include: bi-directional flow, large diameter shafts for greater strength & stiffness, rotor/shaft connection sealed from the product zone, extended-life outer seal, mechanical seals standard, standard 316 pump body, exclusive, non-galling Waukesha "88" alloy rotors for tighter running clearances and higher efficiencies. Inlets/outlets: (2) 2 in. dia. S-line fittings. Overall dimensions: 2 ft. 8 in. L x 12 in. W x 1 ft. 4 in. H.