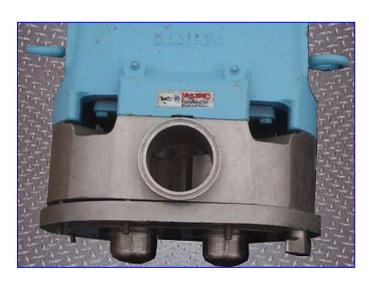

Waukesha 130 Positive Displacement Pump. Model: 130. S/N: 204815 97. Displacement per revolution: 0.254 gal. Nominal capacity: 150 gpm. Features include: bi-directional flow, large diameter shafts for greater strength & stiffness, rotor/shaft connection sealed from the product zone, extended-life outer seal, mechanical seals standard, standard 316 pump body, exclusive, non-galling Waukesha "88" alloy rotors for tighter running clearances and higher efficiencies. Inlets/outlets: (2) 2 in. dia. S-line fittings. Overall dimensions: 2 ft. 8 in. L x 12 in. W x 1 ft. 4 in. H.