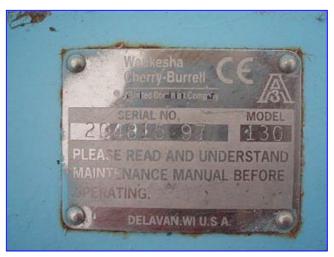

| Waukesha 130 Positive Displacement Pump |                              |
|-----------------------------------------|------------------------------|
| Mfg: Waukesha                           | Model: 130                   |
| Stock No. SKFC027D.                     | Serial No <u>.</u> 204815 97 |

Waukesha 130 Positive Displacement Pump. Model: 130. S/N: 204815 97. Displacement per revolution: 0.254 gal. Nominal capacity: 150 gpm. Features include: bi-directional flow, large diameter shafts for greater strength & stiffness, rotor/shaft connection sealed from the product zone, extended-life outer seal, mechanical seals standard, standard 316 pump body, exclusive, non-galling Waukesha "88" alloy rotors for tighter running clearances and higher efficiencies. Inlets/outlets: (2) 2 in. dia. S-line fittings. Overall dimensions: 2 ft. 8 in. L x 12 in. W x 1 ft. 4 in. H.