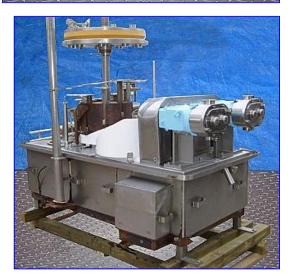

Pacific 9 Head Rotary Pressure Filler. S/N: 1115. Previous duty: filling mayonnaise @ 40-50 bpm. Distance between valves: 8-1/4 in. Maximum bottle size: 6 in. dia. x 11 in. H. 18 in. L timing screw. (2) Waukesha 130 Positive Displacement Pumps, Model: 130, S/N's: 20481597 and 101308 SS. Displacement per revolution: 0.254 gal. Nominal capacity: 150 gpm. Features include: bi-directional flow, large diameter shafts for greater strength & stiffness, rotor/shaft connection sealed from the product zone, extended-life outer seal, mechanical seals standard, standard 316 pump body, exclusive, nongalling Waukesha "88" alloy rotors for tighter running clearances and higher efficiencies. Reliance Electric Motor, 5 hp, 1730 rpm, 460 V, 6.1 amps, 60 Hz, 3 phase. Inlets: 2 in. dia. S-line fittings. Overall dimensions: 89 in. L x 55 in. W x 88-1/2 in. H.