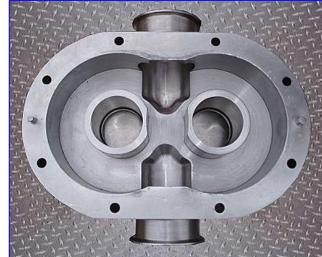

Pacific 9 Head Rotary Pressure Filler. S/N: 1115. Previous duty: filling mayonnaise @ 40-50 bpm. Distance between valves: 8-1/4 in. Maximum bottle size: 6 in. dia. x 11 in. H. 18 in. L timing screw. (2) Waukesha 130 Positive Displacement Pumps, Model: 130, S/N's: 20481597 and 101308 SS. Displacement per revolution: 0.254 gal. Nominal capacity: 150 gpm. Features include: bi-directional flow, large diameter shafts for greater strength & stiffness, rotor/shaft connection sealed from the product zone, extended-life outer seal, mechanical seals standard, standard 316 pump body, exclusive, nongalling Waukesha "88" alloy rotors for tighter running clearances and higher efficiencies. Reliance Electric Motor, 5 hp, 1730 rpm, 460 V, 6.1 amps, 60 Hz, 3 phase. Inlets: 2 in. dia. S-line fittings. Overall dimensions: 89 in. L x 55 in. W x 88-1/2 in. H.