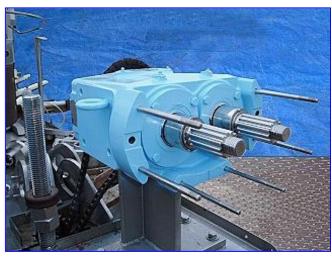

Pacific 9 Head Rotary Pressure Filler. S/N: 1115. Previous duty: filling mayonnaise @ 40-50 bpm. Distance between valves: 8-1/4 in. Maximum bottle size: 6 in. dia. x 11 in. H. 18 in. L timing screw. (2) Waukesha 130 Positive Displacement Pumps, Model: 130, S/N's: 20481597 and 101308 SS. Displacement per revolution: 0.254 gal. Nominal capacity: 150 gpm. Features include: bi-directional flow, large diameter shafts for greater strength & stiffness, rotor/shaft connection sealed from the product zone, extended-life outer seal, mechanical seals standard, standard 316 pump body, exclusive, nongalling Waukesha "88" alloy rotors for tighter running clearances and higher efficiencies. Reliance Electric Motor, 5 hp, 1730 rpm, 460 V, 6.1 amps, 60 Hz, 3 phase. Inlets: 2 in. dia. S-line fittings. Overall dimensions: 89 in. L x 55 in. W x 88-1/2 in. H.