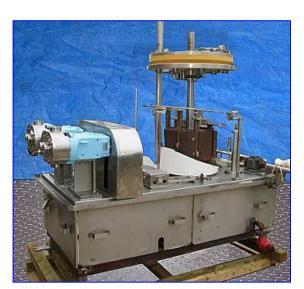

Pacific 9 Head Rotary Pressure Filler. S/N: 1115. Previous duty: filling mayonnaise @ 40-50 bpm. Distance between valves: 8-1/4 in. Maximum bottle size: 6 in. dia. x 11 in. H. 18 in. L timing screw. (2) Waukesha 130 Positive Displacement Pumps, Model: 130, S/N's: 20481597 and 101308 SS. Displacement per revolution: 0.254 gal. Nominal capacity: 150 gpm. Features include: bi-directional flow, large diameter shafts for greater strength & stiffness, rotor/shaft connection sealed from the product zone, extended-life outer seal, mechanical seals standard, standard 316 pump body, exclusive, nongalling Waukesha "88" alloy rotors for tighter running clearances and higher efficiencies. Reliance Electric Motor, 5 hp, 1730 rpm, 460 V, 6.1 amps, 60 Hz, 3 phase. Inlets: 2 in. dia. S-line fittings. Overall dimensions: 89 in. L x 55 in. W x 88-1/2 in. H.