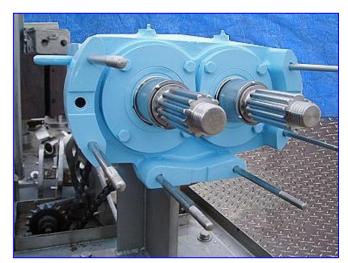

Pacific 9 Head Rotary Pressure Filler. S/N: 1115. Previous duty: filling mayonnaise @ 40-50 bpm. Distance between valves: 8-1/4 in. Maximum bottle size: 6 in. dia. x 11 in. H. 18 in. L timing screw. (2) Waukesha 130 Positive Displacement Pumps, Model: 130, S/N's: 20481597 and 101308 SS. Displacement per revolution: 0.254 gal. Nominal capacity: 150 gpm. Features include: bi-directional flow, large diameter shafts for greater strength & stiffness, rotor/shaft connection sealed from the product zone, extended-life outer seal, mechanical seals standard, standard 316 pump body, exclusive, nongalling Waukesha "88" alloy rotors for tighter running clearances and higher efficiencies. Reliance Electric Motor, 5 hp, 1730 rpm, 460 V, 6.1 amps, 60 Hz, 3 phase. Inlets: 2 in. dia. S-line fittings. Overall dimensions: 89 in. L x 55 in. W x 88-1/2 in. H.