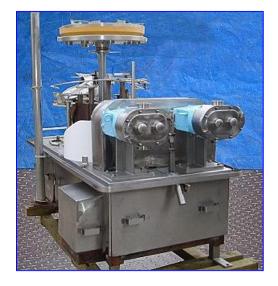

Pacific 9 Head Rotary Pressure Filler. S/N: 1115. Previous duty: filling mayonnaise @ 40-50 bpm. Distance between valves: 8-1/4 in. Maximum bottle size: 6 in. dia. x 11 in. H. 18 in. L timing screw. (2) Waukesha 130 Positive Displacement Pumps, Model: 130, S/N's: 20481597 and 101308 SS. Displacement per revolution: 0.254 gal. Nominal capacity: 150 gpm. Features include: bi-directional flow, large diameter shafts for greater strength & stiffness, rotor/shaft connection sealed from the product zone, extended-life outer seal, mechanical seals standard, standard 316 pump body, exclusive, nongalling Waukesha "88" alloy rotors for tighter running clearances and higher efficiencies. Reliance Electric Motor, 5 hp, 1730 rpm, 460 V, 6.1 amps, 60 Hz, 3 phase. Inlets: 2 in. dia. S-line fittings. Overall dimensions: 89 in. L x 55 in. W x 88-1/2 in. H.