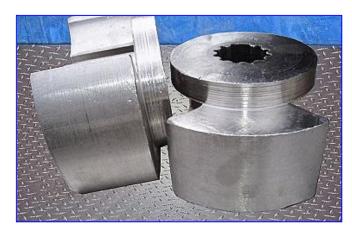

Pacific 9 Head Rotary Pressure Filler. S/N: 1115. Previous duty: filling mayonnaise @ 40-50 bpm. Distance between valves: 8-1/4 in. Maximum bottle size: 6 in. dia. x 11 in. H. 18 in. L timing screw. (2) Waukesha 130 Positive Displacement Pumps, Model: 130, S/N's: 20481597 and 101308 SS. Displacement per revolution: 0.254 gal. Nominal capacity: 150 gpm. Features include: bi-directional flow, large diameter shafts for greater strength & stiffness, rotor/shaft connection sealed from the product zone, extended-life outer seal, mechanical seals standard, standard 316 pump body, exclusive, nongalling Waukesha "88" alloy rotors for tighter running clearances and higher efficiencies. Reliance Electric Motor, 5 hp, 1730 rpm, 460 V, 6.1 amps, 60 Hz, 3 phase. Inlets: 2 in. dia. S-line fittings. Overall dimensions: 89 in. L x 55 in. W x 88-1/2 in. H.