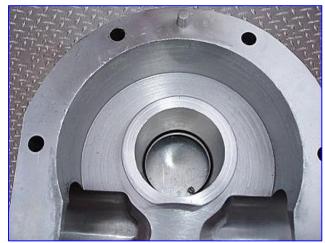

Pacific 9 Head Rotary Pressure Filler. S/N: 1115. Previous duty: filling mayonnaise @ 40-50 bpm. Distance between valves: 8-1/4 in. Maximum bottle size: 6 in. dia. x 11 in. H. 18 in. L timing screw. (2) Waukesha 130 Positive Displacement Pumps, Model: 130, S/N's: 20481597 and 101308 SS. Displacement per revolution: 0.254 gal. Nominal capacity: 150 gpm. Features include: bi-directional flow, large diameter shafts for greater strength & stiffness, rotor/shaft connection sealed from the product zone, extended-life outer seal, mechanical seals standard, standard 316 pump body, exclusive, nongalling Waukesha "88" alloy rotors for tighter running clearances and higher efficiencies. Reliance Electric Motor, 5 hp, 1730 rpm, 460 V, 6.1 amps, 60 Hz, 3 phase. Inlets: 2 in. dia. S-line fittings. Overall dimensions: 89 in. L x 55 in. W x 88-1/2 in. H.