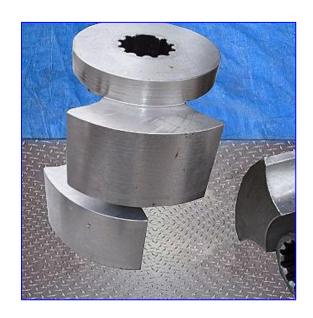

Pacific 9 Head Rotary Pressure Filler. S/N: 1115. Previous duty: filling mayonnaise @ 40-50 bpm. Distance between valves: 8-1/4 in. Maximum bottle size: 6 in. dia. x 11 in. H. 18 in. L timing screw. (2) Waukesha 130 Positive Displacement Pumps, Model: 130, S/N's: 20481597 and 101308 SS. Displacement per revolution: 0.254 gal. Nominal capacity: 150 gpm. Features include: bi-directional flow, large diameter shafts for greater strength & stiffness, rotor/shaft connection sealed from the product zone, extended-life outer seal, mechanical seals standard, standard 316 pump body, exclusive, nongalling Waukesha "88" alloy rotors for tighter running clearances and higher efficiencies. Reliance Electric Motor, 5 hp, 1730 rpm, 460 V, 6.1 amps, 60 Hz, 3 phase. Inlets: 2 in. dia. S-line fittings. Overall dimensions: 89 in. L x 55 in. W x 88-1/2 in. H.