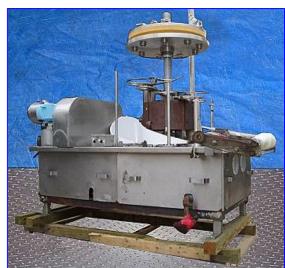

Pacific 9 Head Rotary Pressure Filler. S/N: 1115. Previous duty: filling mayonnaise @ 40-50 bpm. Distance between valves: 8-1/4 in. Maximum bottle size: 6 in. dia. x 11 in. H. 18 in. L timing screw. (2) Waukesha 130 Positive Displacement Pumps, Model: 130, S/N's: 20481597 and 101308 SS. Displacement per revolution: 0.254 gal. Nominal capacity: 150 gpm. Features include: bi-directional flow, large diameter shafts for greater strength & stiffness, rotor/shaft connection sealed from the product zone, extended-life outer seal, mechanical seals standard, standard 316 pump body, exclusive, nongalling Waukesha "88" alloy rotors for tighter running clearances and higher efficiencies. Reliance Electric Motor, 5 hp, 1730 rpm, 460 V, 6.1 amps, 60 Hz, 3 phase. Inlets: 2 in. dia. S-line fittings. Overall dimensions: 89 in. L x 55 in. W x 88-1/2 in. H.