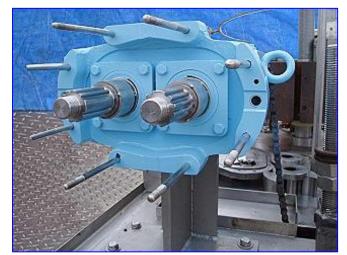

Pacific 9 Head Rotary Pressure Filler. S/N: 1115. Previous duty: filling mayonnaise @ 40-50 bpm. Distance between valves: 8-1/4 in. Maximum bottle size: 6 in. dia. x 11 in. H. 18 in. L timing screw. (2) Waukesha 130 Positive Displacement Pumps, Model: 130, S/N's: 20481597 and 101308 SS. Displacement per revolution: 0.254 gal. Nominal capacity: 150 gpm. Features include: bi-directional flow, large diameter shafts for greater strength & stiffness, rotor/shaft connection sealed from the product zone, extended-life outer seal, mechanical seals standard, standard 316 pump body, exclusive, nongalling Waukesha "88" alloy rotors for tighter running clearances and higher efficiencies. Reliance Electric Motor, 5 hp, 1730 rpm, 460 V, 6.1 amps, 60 Hz, 3 phase. Inlets: 2 in. dia. S-line fittings. Overall dimensions: 89 in. L x 55 in. W x 88-1/2 in. H.