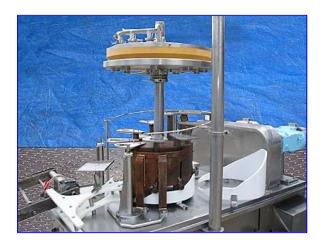

Pacific 9 Head Rotary Pressure Filler. S/N: 1115. Previous duty: filling mayonnaise @ 40-50 bpm. Distance between valves: 8-1/4 in. Maximum bottle size: 6 in. dia. x 11 in. H. 18 in. L timing screw. (2) Waukesha 130 Positive Displacement Pumps, Model: 130, S/N's: 20481597 and 101308 SS. Displacement per revolution: 0.254 gal. Nominal capacity: 150 gpm. Features include: bi-directional flow, large diameter shafts for greater strength & stiffness, rotor/shaft connection sealed from the product zone, extended-life outer seal, mechanical seals standard, standard 316 pump body, exclusive, nongalling Waukesha "88" alloy rotors for tighter running clearances and higher efficiencies. Reliance Electric Motor, 5 hp, 1730 rpm, 460 V, 6.1 amps, 60 Hz, 3 phase. Inlets: 2 in. dia. S-line fittings. Overall dimensions: 89 in. L x 55 in. W x 88-1/2 in. H.