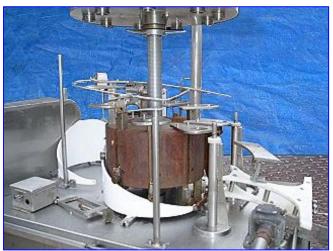

Pacific 9 Head Rotary Pressure Filler. S/N: 1115. Previous duty: filling mayonnaise @ 40-50 bpm. Distance between valves: 8-1/4 in. Maximum bottle size: 6 in. dia. x 11 in. H. 18 in. L timing screw. (2) Waukesha 130 Positive Displacement Pumps, Model: 130, S/N's: 20481597 and 101308 SS. Displacement per revolution: 0.254 gal. Nominal capacity: 150 gpm. Features include: bi-directional flow, large diameter shafts for greater strength & stiffness, rotor/shaft connection sealed from the product zone, extended-life outer seal, mechanical seals standard, standard 316 pump body, exclusive, nongalling Waukesha "88" alloy rotors for tighter running clearances and higher efficiencies. Reliance Electric Motor, 5 hp, 1730 rpm, 460 V, 6.1 amps, 60 Hz, 3 phase. Inlets: 2 in. dia. S-line fittings. Overall dimensions: 89 in. L x 55 in. W x 88-1/2 in. H.