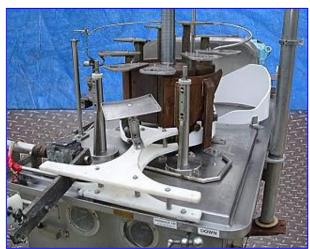

Pacific 9 Head Rotary Pressure Filler. S/N: 1115. Previous duty: filling mayonnaise @ 40-50 bpm. Distance between valves: 8-1/4 in. Maximum bottle size: 6 in. dia. x 11 in. H. 18 in. L timing screw. (2) Waukesha 130 Positive Displacement Pumps, Model: 130, S/N's: 20481597 and 101308 SS. Displacement per revolution: 0.254 gal. Nominal capacity: 150 gpm. Features include: bi-directional flow, large diameter shafts for greater strength & stiffness, rotor/shaft connection sealed from the product zone, extended-life outer seal, mechanical seals standard, standard 316 pump body, exclusive, nongalling Waukesha "88" alloy rotors for tighter running clearances and higher efficiencies. Reliance Electric Motor, 5 hp, 1730 rpm, 460 V, 6.1 amps, 60 Hz, 3 phase. Inlets: 2 in. dia. S-line fittings. Overall dimensions: 89 in. L x 55 in. W x 88-1/2 in. H.