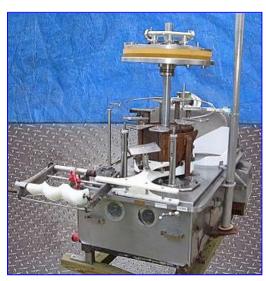

Pacific 9 Head Rotary Pressure Filler. S/N: 1115. Previous duty: filling mayonnaise @ 40-50 bpm. Distance between valves: 8-1/4 in. Maximum bottle size: 6 in. dia. x 11 in. H. 18 in. L timing screw. (2) Waukesha 130 Positive Displacement Pumps, Model: 130, S/N's: 20481597 and 101308 SS. Displacement per revolution: 0.254 gal. Nominal capacity: 150 gpm. Features include: bi-directional flow, large diameter shafts for greater strength & stiffness, rotor/shaft connection sealed from the product zone, extended-life outer seal, mechanical seals standard, standard 316 pump body, exclusive, nongalling Waukesha "88" alloy rotors for tighter running clearances and higher efficiencies. Reliance Electric Motor, 5 hp, 1730 rpm, 460 V, 6.1 amps, 60 Hz, 3 phase. Inlets: 2 in. dia. S-line fittings. Overall dimensions: 89 in. L x 55 in. W x 88-1/2 in. H.