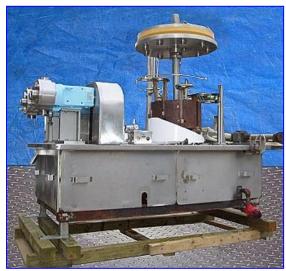

Pacific 9 Head Rotary Pressure Filler. S/N: 1115. Previous duty: filling mayonnaise @ 40-50 bpm. Distance between valves: 8-1/4 in. Maximum bottle size: 6 in. dia. x 11 in. H. 18 in. L timing screw. (2) Waukesha 130 Positive Displacement Pumps, Model: 130, S/N's: 20481597 and 101308 SS. Displacement per revolution: 0.254 gal. Nominal capacity: 150 gpm. Features include: bi-directional flow, large diameter shafts for greater strength & stiffness, rotor/shaft connection sealed from the product zone, extended-life outer seal, mechanical seals standard, standard 316 pump body, exclusive, nongalling Waukesha "88" alloy rotors for tighter running clearances and higher efficiencies. Reliance Electric Motor, 5 hp, 1730 rpm, 460 V, 6.1 amps, 60 Hz, 3 phase. Inlets: 2 in. dia. S-line fittings. Overall dimensions: 89 in. L x 55 in. W x 88-1/2 in. H.