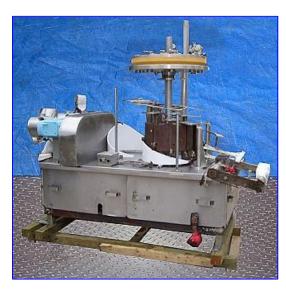

Pacific 9 Head Rotary Pressure Filler. S/N: 1115. Previous duty: filling mayonnaise @ 40-50 bpm. Distance between valves: 8-1/4 in. Maximum bottle size: 6 in. dia. x 11 in. H. 18 in. L timing screw. (2) Waukesha 130 Positive Displacement Pumps, Model: 130, S/N's: 20481597 and 101308 SS. Displacement per revolution: 0.254 gal. Nominal capacity: 150 gpm. Features include: bi-directional flow, large diameter shafts for greater strength & stiffness, rotor/shaft connection sealed from the product zone, extended-life outer seal, mechanical seals standard, standard 316 pump body, exclusive, nongalling Waukesha "88" alloy rotors for tighter running clearances and higher efficiencies. Reliance Electric Motor, 5 hp, 1730 rpm, 460 V, 6.1 amps, 60 Hz, 3 phase. Inlets: 2 in. dia. S-line fittings. Overall dimensions: 89 in. L x 55 in. W x 88-1/2 in. H.