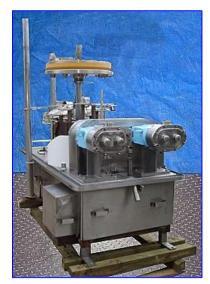

Pacific 9 Head Rotary Pressure Filler. S/N: 1115. Previous duty: filling mayonnaise @ 40-50 bpm. Distance between valves: 8-1/4 in. Maximum bottle size: 6 in. dia. x 11 in. H. 18 in. L timing screw. (2) Waukesha 130 Positive Displacement Pumps, Model: 130, S/N's: 20481597 and 101308 SS. Displacement per revolution: 0.254 gal. Nominal capacity: 150 gpm. Features include: bi-directional flow, large diameter shafts for greater strength & stiffness, rotor/shaft connection sealed from the product zone, extended-life outer seal, mechanical seals standard, standard 316 pump body, exclusive, nongalling Waukesha "88" alloy rotors for tighter running clearances and higher efficiencies. Reliance Electric Motor, 5 hp, 1730 rpm, 460 V, 6.1 amps, 60 Hz, 3 phase. Inlets: 2 in. dia. S-line fittings. Overall dimensions: 89 in. L x 55 in. W x 88-1/2 in. H.