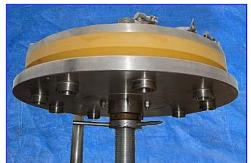

Pacific 9 Head Rotary Pressure Filler. S/N: 1115. Previous duty: filling mayonnaise @ 40-50 bpm. Distance between valves: 8-1/4 in. Maximum bottle size: 6 in. dia. x 11 in. H. 18 in. L timing screw. (2) Waukesha 130 Positive Displacement Pumps, Model: 130, S/N's: 20481597 and 101308 SS. Displacement per revolution: 0.254 gal. Nominal capacity: 150 gpm. Features include: bi-directional flow, large diameter shafts for greater strength & stiffness, rotor/shaft connection sealed from the product zone, extended-life outer seal, mechanical seals standard, standard 316 pump body, exclusive, nongalling Waukesha "88" alloy rotors for tighter running clearances and higher efficiencies. Reliance Electric Motor, 5 hp, 1730 rpm, 460 V, 6.1 amps, 60 Hz, 3 phase. Inlets: 2 in. dia. S-line fittings. Overall dimensions: 89 in. L x 55 in. W x 88-1/2 in. H.