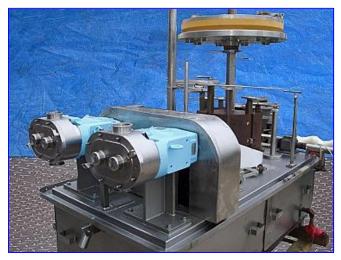

Pacific 9 Head Rotary Pressure Filler. S/N: 1115. Previous duty: filling mayonnaise @ 40-50 bpm. Distance between valves: 8-1/4 in. Maximum bottle size: 6 in. dia. x 11 in. H. 18 in. L timing screw. (2) Waukesha 130 Positive Displacement Pumps, Model: 130, S/N's: 20481597 and 101308 SS. Displacement per revolution: 0.254 gal. Nominal capacity: 150 gpm. Features include: bi-directional flow, large diameter shafts for greater strength & stiffness, rotor/shaft connection sealed from the product zone, extended-life outer seal, mechanical seals standard, standard 316 pump body, exclusive, nongalling Waukesha "88" alloy rotors for tighter running clearances and higher efficiencies. Reliance Electric Motor, 5 hp, 1730 rpm, 460 V, 6.1 amps, 60 Hz, 3 phase. Inlets: 2 in. dia. S-line fittings. Overall dimensions: 89 in. L x 55 in. W x 88-1/2 in. H.