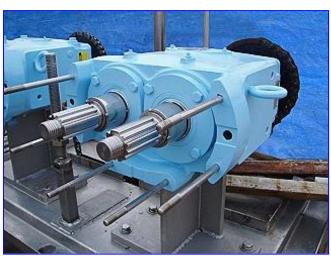

Pacific 9 Head Rotary Pressure Filler. S/N: 1115. Previous duty: filling mayonnaise @ 40-50 bpm. Distance between valves: 8-1/4 in. Maximum bottle size: 6 in. dia. x 11 in. H. 18 in. L timing screw. (2) Waukesha 130 Positive Displacement Pumps, Model: 130, S/N's: 20481597 and 101308 SS. Displacement per revolution: 0.254 gal. Nominal capacity: 150 gpm. Features include: bi-directional flow, large diameter shafts for greater strength & stiffness, rotor/shaft connection sealed from the product zone, extended-life outer seal, mechanical seals standard, standard 316 pump body, exclusive, nongalling Waukesha "88" alloy rotors for tighter running clearances and higher efficiencies. Reliance Electric Motor, 5 hp, 1730 rpm, 460 V, 6.1 amps, 60 Hz, 3 phase. Inlets: 2 in. dia. S-line fittings. Overall dimensions: 89 in. L x 55 in. W x 88-1/2 in. H.