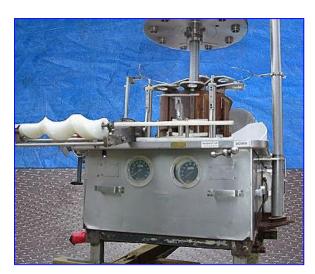

Pacific 9 Head Rotary Pressure Filler. S/N: 1115. Previous duty: filling mayonnaise @ 40-50 bpm. Distance between valves: 8-1/4 in. Maximum bottle size: 6 in. dia. x 11 in. H. 18 in. L timing screw. (2) Waukesha 130 Positive Displacement Pumps, Model: 130, S/N's: 20481597 and 101308 SS. Displacement per revolution: 0.254 gal. Nominal capacity: 150 gpm. Features include: bi-directional flow, large diameter shafts for greater strength & stiffness, rotor/shaft connection sealed from the product zone, extended-life outer seal, mechanical seals standard, standard 316 pump body, exclusive, nongalling Waukesha "88" alloy rotors for tighter running clearances and higher efficiencies. Reliance Electric Motor, 5 hp, 1730 rpm, 460 V, 6.1 amps, 60 Hz, 3 phase. Inlets: 2 in. dia. S-line fittings. Overall dimensions: 89 in. L x 55 in. W x 88-1/2 in. H.