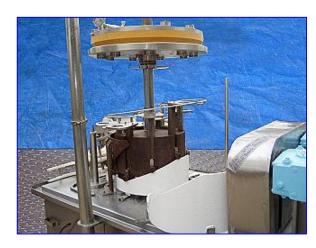

Pacific 9 Head Rotary Pressure Filler. S/N: 1115. Previous duty: filling mayonnaise @ 40-50 bpm. Distance between valves: 8-1/4 in. Maximum bottle size: 6 in. dia. x 11 in. H. 18 in. L timing screw. (2) Waukesha 130 Positive Displacement Pumps, Model: 130, S/N's: 20481597 and 101308 SS. Displacement per revolution: 0.254 gal. Nominal capacity: 150 gpm. Features include: bi-directional flow, large diameter shafts for greater strength & stiffness, rotor/shaft connection sealed from the product zone, extended-life outer seal, mechanical seals standard, standard 316 pump body, exclusive, nongalling Waukesha "88" alloy rotors for tighter running clearances and higher efficiencies. Reliance Electric Motor, 5 hp, 1730 rpm, 460 V, 6.1 amps, 60 Hz, 3 phase. Inlets: 2 in. dia. S-line fittings. Overall dimensions: 89 in. L x 55 in. W x 88-1/2 in. H.