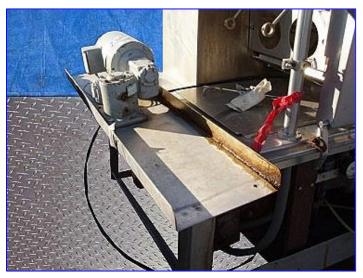

Osgood Cup Filler. Model: 3503. S/N 3503-1. Cup size: 5-1/2 in. dia. Mold width: 17 in. (6) 1 in. dia. fill valves. Chute width (lid): 6-1/2 in. Lid press: 6 in. dia. Baldor Industrial Motor, 5 hp, 1725 rpm, 206-230/460 V, 15-13.2/6.6 amps, 60 Hz, 3 phase. Lid Roller Baldor Industrial Motor, 1/3 hp, 208-230/460 V, 2.1-2/1 A, 60 Hz, 3 phase. The Osgood Super-Duty filler features a mechanical cam drive and weldment base. It is the benchmark for ruggedness and sanitation. Its super-fast design is state of the art, with a low profile and patented servo drives. Conveyor infeed height: 43 in. Conveyor exit height: 42 in. Inlets: (2) 3 in. dia. I-line fittings (female). Overall dimensions: 18 ft. 6 in. L x 45 in. W x 75 in. H.