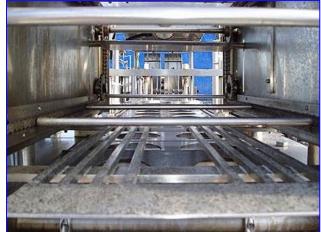

Osgood Cup Filler. Model: 3503. S/N 3503-1. Cup size: 5-1/2 in. dia. Mold width: 17 in. (6) 1 in. dia. fill valves. Chute width (lid): 6-1/2 in. Lid press: 6 in. dia. Baldor Industrial Motor, 5 hp, 1725 rpm, 206-230/460 V, 15-13.2/6.6 amps, 60 Hz, 3 phase. Lid Roller Baldor Industrial Motor, 1/3 hp, 208-230/460 V, 2.1-2/1 A, 60 Hz, 3 phase. The Osgood Super-Duty filler features a mechanical cam drive and weldment base. It is the benchmark for ruggedness and sanitation. Its super-fast design is state of the art, with a low profile and patented servo drives. Conveyor infeed height: 43 in. Conveyor exit height: 42 in. Inlets: (2) 3 in. dia. I-line fittings (female). Overall dimensions: 18 ft. 6 in. L x 45 in. W x 75 in. H.