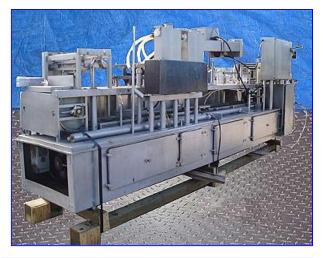

| Osgood Cup Filler    |                           |
|----------------------|---------------------------|
| Mfg: Osgood          | Model: 3503               |
| Stock No. SKFC064.68 | Serial No <u>.</u> 3503-1 |

Osgood Cup Filler. Model: 3503. S/N 3503-1. Cup size: 5-1/2 in. dia. Mold width: 17 in. (6) 1 in. dia. fill valves. Chute width (lid): 6-1/2 in. Lid press: 6 in. dia. Baldor Industrial Motor, 5 hp, 1725 rpm, 206-230/460 V, 15-13.2/6.6 amps, 60 Hz, 3 phase. Lid Roller Baldor Industrial Motor, 1/3 hp, 208-230/460 V, 2.1-2/1 A, 60 Hz, 3 phase. The Osgood Super-Duty filler features a mechanical cam drive and weldment base. It is the benchmark for ruggedness and sanitation. Its super-fast design is state of the art, with a low profile and patented servo drives. Conveyor infeed height: 43 in. Conveyor exit height: 42 in. Inlets: (2) 3 in. dia. I-line fittings (female). Overall dimensions: 18 ft. 6 in. L x 45 in. W x 75 in. H.