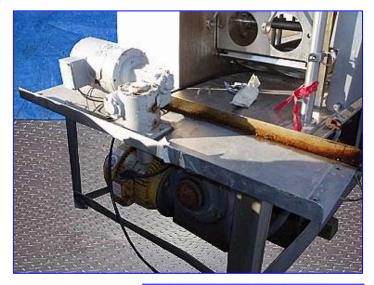

| Osgood Cup Filler    |                           |
|----------------------|---------------------------|
| Mfg: Osgood          | Model: 3503               |
| Stock No. SKFC064.68 | Serial No <u>.</u> 3503-1 |

Osgood Cup Filler. Model: 3503. S/N 3503-1. Cup size: 5-1/2 in. dia. Mold width: 17 in. (6) 1 in. dia. fill valves. Chute width (lid): 6-1/2 in. Lid press: 6 in. dia. Baldor Industrial Motor, 5 hp, 1725 rpm, 206-230/460 V, 15-13.2/6.6 amps, 60 Hz, 3 phase. Lid Roller Baldor Industrial Motor, 1/3 hp, 208-230/460 V, 2.1-2/1 A, 60 Hz, 3 phase. The Osgood Super-Duty filler features a mechanical cam drive and weldment base. It is the benchmark for ruggedness and sanitation. Its super-fast design is state of the art, with a low profile and patented servo drives. Conveyor infeed height: 43 in. Conveyor exit height: 42 in. Inlets: (2) 3 in. dia. I-line fittings (female). Overall dimensions: 18 ft. 6 in. L x 45 in. W x 75 in. H.