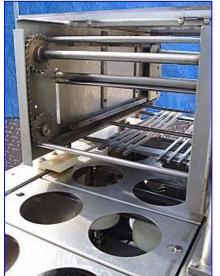

Osgood Cup Filler. Model: 3503. S/N 3503-1. Cup size: 5-1/2 in. dia. Mold width: 17 in. (6) 1 in. dia. fill valves. Chute width (lid): 6-1/2 in. Lid press: 6 in. dia. Baldor Industrial Motor, 5 hp, 1725 rpm, 206-230/460 V, 15-13.2/6.6 amps, 60 Hz, 3 phase. Lid Roller Baldor Industrial Motor, 1/3 hp, 208-230/460 V, 2.1-2/1 A, 60 Hz, 3 phase. The Osgood Super-Duty filler features a mechanical cam drive and weldment base. It is the benchmark for ruggedness and sanitation. Its super-fast design is state of the art, with a low profile and patented servo drives. Conveyor infeed height: 43 in. Conveyor exit height: 42 in. Inlets: (2) 3 in. dia. I-line fittings (female). Overall dimensions: 18 ft. 6 in. L x 45 in. W x 75 in. H.