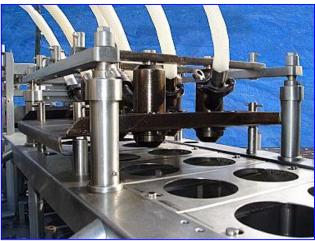

Osgood Cup Filler. Model: 3503. S/N 3503-1. Cup size: 5-1/2 in. dia. Mold width: 17 in. (6) 1 in. dia. fill valves. Chute width (lid): 6-1/2 in. Lid press: 6 in. dia. Baldor Industrial Motor, 5 hp, 1725 rpm, 206-230/460 V, 15-13.2/6.6 amps, 60 Hz, 3 phase. Lid Roller Baldor Industrial Motor, 1/3 hp, 208-230/460 V, 2.1-2/1 A, 60 Hz, 3 phase. The Osgood Super-Duty filler features a mechanical cam drive and weldment base. It is the benchmark for ruggedness and sanitation. Its super-fast design is state of the art, with a low profile and patented servo drives. Conveyor infeed height: 43 in. Conveyor exit height: 42 in. Inlets: (2) 3 in. dia. I-line fittings (female). Overall dimensions: 18 ft. 6 in. L x 45 in. W x 75 in. H.