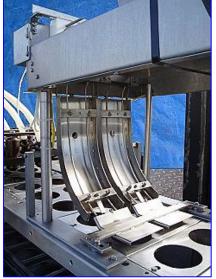

Osgood Cup Filler. Model: 3503. S/N 3503-1. Cup size: 5-1/2 in. dia. Mold width: 17 in. (6) 1 in. dia. fill valves. Chute width (lid): 6-1/2 in. Lid press: 6 in. dia. Baldor Industrial Motor, 5 hp, 1725 rpm, 206-230/460 V, 15-13.2/6.6 amps, 60 Hz, 3 phase. Lid Roller Baldor Industrial Motor, 1/3 hp, 208-230/460 V, 2.1-2/1 A, 60 Hz, 3 phase. The Osgood Super-Duty filler features a mechanical cam drive and weldment base. It is the benchmark for ruggedness and sanitation. Its super-fast design is state of the art, with a low profile and patented servo drives. Conveyor infeed height: 43 in. Conveyor exit height: 42 in. Inlets: (2) 3 in. dia. I-line fittings (female). Overall dimensions: 18 ft. 6 in. L x 45 in. W x 75 in. H.