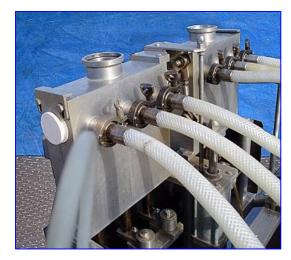

Osgood Cup Filler. Model: 3503. S/N 3503-1. Cup size: 5-1/2 in. dia. Mold width: 17 in. (6) 1 in. dia. fill valves. Chute width (lid): 6-1/2 in. Lid press: 6 in. dia. Baldor Industrial Motor, 5 hp, 1725 rpm, 206-230/460 V, 15-13.2/6.6 amps, 60 Hz, 3 phase. Lid Roller Baldor Industrial Motor, 1/3 hp, 208-230/460 V, 2.1-2/1 A, 60 Hz, 3 phase. The Osgood Super-Duty filler features a mechanical cam drive and weldment base. It is the benchmark for ruggedness and sanitation. Its super-fast design is state of the art, with a low profile and patented servo drives. Conveyor infeed height: 43 in. Conveyor exit height: 42 in. Inlets: (2) 3 in. dia. I-line fittings (female). Overall dimensions: 18 ft. 6 in. L x 45 in. W x 75 in. H.