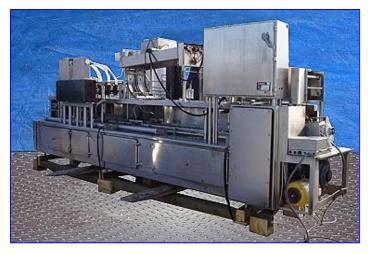

| Osgood Cup Filler    |                           |
|----------------------|---------------------------|
| Mfg: Osgood          | Model: 3503               |
| Stock No. SKFC064.68 | Serial No <u>.</u> 3503-1 |

Osgood Cup Filler. Model: 3503. S/N 3503-1. Cup size: 5-1/2 in. dia. Mold width: 17 in. (6) 1 in. dia. fill valves. Chute width (lid): 6-1/2 in. Lid press: 6 in. dia. Baldor Industrial Motor, 5 hp, 1725 rpm, 206-230/460 V, 15-13.2/6.6 amps, 60 Hz, 3 phase. Lid Roller Baldor Industrial Motor, 1/3 hp, 208-230/460 V, 2.1-2/1 A, 60 Hz, 3 phase. The Osgood Super-Duty filler features a mechanical cam drive and weldment base. It is the benchmark for ruggedness and sanitation. Its super-fast design is state of the art, with a low profile and patented servo drives. Conveyor infeed height: 43 in. Conveyor exit height: 42 in. Inlets: (2) 3 in. dia. I-line fittings (female). Overall dimensions: 18 ft. 6 in. L x 45 in. W x 75 in. H.