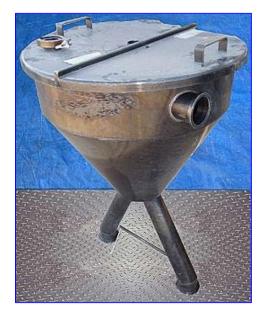

Osgood Cup Filler. Model: 3503. S/N 3503-1. Cup size: 5-1/2 in. dia. Mold width: 17 in. (6) 1 in. dia. fill valves. Chute width (lid): 6-1/2 in. Lid press: 6 in. dia. Baldor Industrial Motor, 5 hp, 1725 rpm, 206-230/460 V, 15-13.2/6.6 amps, 60 Hz, 3 phase. Lid Roller Baldor Industrial Motor, 1/3 hp, 208-230/460 V, 2.1-2/1 A, 60 Hz, 3 phase. The Osgood Super-Duty filler features a mechanical cam drive and weldment base. It is the benchmark for ruggedness and sanitation. Its super-fast design is state of the art, with a low profile and patented servo drives. Conveyor infeed height: 43 in. Conveyor exit height: 42 in. Inlets: (2) 3 in. dia. I-line fittings (female). Overall dimensions: 18 ft. 6 in. L x 45 in. W x 75 in. H.