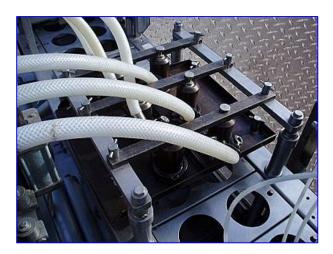

Osgood Cup Filler. Model: 3503. S/N 3503-1. Cup size: 5-1/2 in. dia. Mold width: 17 in. (6) 1 in. dia. fill valves. Chute width (lid): 6-1/2 in. Lid press: 6 in. dia. Baldor Industrial Motor, 5 hp, 1725 rpm, 206-230/460 V, 15-13.2/6.6 amps, 60 Hz, 3 phase. Lid Roller Baldor Industrial Motor, 1/3 hp, 208-230/460 V, 2.1-2/1 A, 60 Hz, 3 phase. The Osgood Super-Duty filler features a mechanical cam drive and weldment base. It is the benchmark for ruggedness and sanitation. Its super-fast design is state of the art, with a low profile and patented servo drives. Conveyor infeed height: 43 in. Conveyor exit height: 42 in. Inlets: (2) 3 in. dia. I-line fittings (female). Overall dimensions: 18 ft. 6 in. L x 45 in. W x 75 in. H.