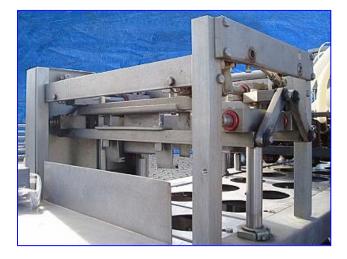

Osgood Cup Filler. Model: 3503. S/N 3503-1. Cup size: 5-1/2 in. dia. Mold width: 17 in. (6) 1 in. dia. fill valves. Chute width (lid): 6-1/2 in. Lid press: 6 in. dia. Baldor Industrial Motor, 5 hp, 1725 rpm, 206-230/460 V, 15-13.2/6.6 amps, 60 Hz, 3 phase. Lid Roller Baldor Industrial Motor, 1/3 hp, 208-230/460 V, 2.1-2/1 A, 60 Hz, 3 phase. The Osgood Super-Duty filler features a mechanical cam drive and weldment base. It is the benchmark for ruggedness and sanitation. Its super-fast design is state of the art, with a low profile and patented servo drives. Conveyor infeed height: 43 in. Conveyor exit height: 42 in. Inlets: (2) 3 in. dia. I-line fittings (female). Overall dimensions: 18 ft. 6 in. L x 45 in. W x 75 in. H.