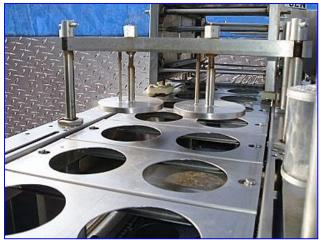

Osgood Cup Filler. Model: 3503. S/N 3503-1. Cup size: 5-1/2 in. dia. Mold width: 17 in. (6) 1 in. dia. fill valves. Chute width (lid): 6-1/2 in. Lid press: 6 in. dia. Baldor Industrial Motor, 5 hp, 1725 rpm, 206-230/460 V, 15-13.2/6.6 amps, 60 Hz, 3 phase. Lid Roller Baldor Industrial Motor, 1/3 hp, 208-230/460 V, 2.1-2/1 A, 60 Hz, 3 phase. The Osgood Super-Duty filler features a mechanical cam drive and weldment base. It is the benchmark for ruggedness and sanitation. Its super-fast design is state of the art, with a low profile and patented servo drives. Conveyor infeed height: 43 in. Conveyor exit height: 42 in. Inlets: (2) 3 in. dia. I-line fittings (female). Overall dimensions: 18 ft. 6 in. L x 45 in. W x 75 in. H.