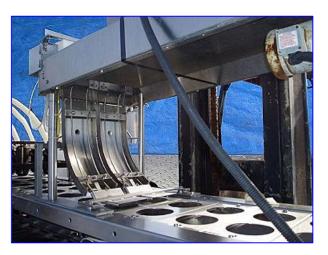

Osgood Cup Filler. Model: 3503. S/N 3503-1. Cup size: 5-1/2 in. dia. Mold width: 17 in. (6) 1 in. dia. fill valves. Chute width (lid): 6-1/2 in. Lid press: 6 in. dia. Baldor Industrial Motor, 5 hp, 1725 rpm, 206-230/460 V, 15-13.2/6.6 amps, 60 Hz, 3 phase. Lid Roller Baldor Industrial Motor, 1/3 hp, 208-230/460 V, 2.1-2/1 A, 60 Hz, 3 phase. The Osgood Super-Duty filler features a mechanical cam drive and weldment base. It is the benchmark for ruggedness and sanitation. Its super-fast design is state of the art, with a low profile and patented servo drives. Conveyor infeed height: 43 in. Conveyor exit height: 42 in. Inlets: (2) 3 in. dia. I-line fittings (female). Overall dimensions: 18 ft. 6 in. L x 45 in. W x 75 in. H.