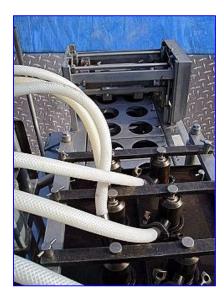

Osgood Cup Filler. Model: 3503. S/N 3503-1. Cup size: 5-1/2 in. dia. Mold width: 17 in. (6) 1 in. dia. fill valves. Chute width (lid): 6-1/2 in. Lid press: 6 in. dia. Baldor Industrial Motor, 5 hp, 1725 rpm, 206-230/460 V, 15-13.2/6.6 amps, 60 Hz, 3 phase. Lid Roller Baldor Industrial Motor, 1/3 hp, 208-230/460 V, 2.1-2/1 A, 60 Hz, 3 phase. The Osgood Super-Duty filler features a mechanical cam drive and weldment base. It is the benchmark for ruggedness and sanitation. Its super-fast design is state of the art, with a low profile and patented servo drives. Conveyor infeed height: 43 in. Conveyor exit height: 42 in. Inlets: (2) 3 in. dia. I-line fittings (female). Overall dimensions: 18 ft. 6 in. L x 45 in. W x 75 in. H.