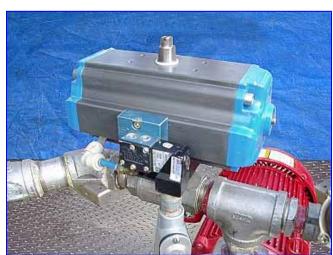

1997 Bell & Gossett 3531-Series Quantek Centrifugal Pump. Model: 1x1-1/2X8QT. S/N: 2075286. Flow rate for pump is 136 gpm with the required horsepower and pressure. Discuss with salesperson your process and product to determine if this refurbished pump should handle your specific duty. Seal type: O-ring. Pump construction: SCSS7.25 (standard construction w/stainless steel sleeve). U.S Motor, 10 hp, 3500 rpm, 208-230/460 V, 33.1/16.17 amps, 60 Hz, 3 phase. The 3531-series Quantek is the new standard in close-coupled general purpose pumps. MAC electro-pneumatic valve. Bell and Gossett pressure relief valve, Model: 1170-125. Marwin ball valve, Model: UT 2.5 DA. Inlets: (1) 1.5 in. NPT (male). Outlets: (2) 1 in. pressure relief (male). (1) 1.5 in NPT (female). Overall dimensions: 2ft. 4 in. L x 2ft. 1 in. W x 2ft. 1/2 in. H.