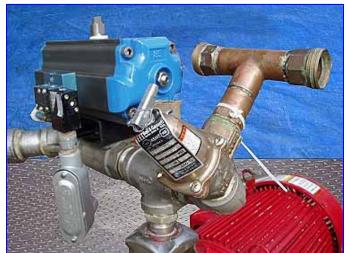

1997 Bell & Gossett 3531-Series Quantek Centrifugal Pump. Model: 1x1-1/2X8QT. S/N: 2075286. Flow rate for pump is 136 gpm with the required horsepower and pressure. Discuss with salesperson your process and product to determine if this refurbished pump should handle your specific duty. Seal type: O-ring. Pump construction: SCSS7.25 (standard construction w/stainless steel sleeve). U.S Motor, 10 hp, 3500 rpm, 208-230/460 V, 33.1/16.17 amps, 60 Hz, 3 phase. The 3531-series Quantek is the new standard in close-coupled general purpose pumps. MAC electro-pneumatic valve. Bell and Gossett pressure relief valve, Model: 1170-125. Marwin ball valve, Model: UT 2.5 DA. Inlets: (1) 1.5 in. NPT (male). Outlets: (2) 1 in. pressure relief (male). (1) 1.5 in NPT (female). Overall dimensions: 2ft. 4 in. L x 2ft. 1 in. W x 2ft. 1/2 in. H.