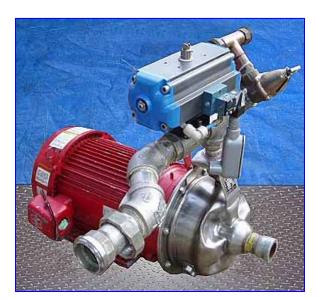

| 1997 Bell & Gossett 3531-Series Quantek Centrifugal Pump |                    |
|----------------------------------------------------------|--------------------|
| Mfg: Bell & Gossett                                      | Model: 1x1-1/2X8QT |
| Stock No: SKFC179.2                                      | Serial No: 2075286 |

1997 Bell & Gossett 3531-Series Quantek Centrifugal Pump. Model: 1x1-1/2X8QT. S/N: 2075286. Flow rate for pump is 136 gpm with the required horsepower and pressure. Discuss with salesperson your process and product to determine if this refurbished pump should handle your specific duty. Seal type: O-ring. Pump construction: SCSS7.25 (standard construction w/stainless steel sleeve). U.S Motor, 10 hp, 3500 rpm, 208-230/460 V, 33.1/16.17 amps, 60 Hz, 3 phase. The 3531-series Quantek is the new standard in close-coupled general purpose pumps. MAC electro-pneumatic valve. Bell and Gossett pressure relief valve, Model: 1170-125. Marwin ball valve, Model: UT 2.5 DA. Inlets: (1) 1.5 in. NPT (male). Outlets: (2) 1 in. pressure relief (male). (1) 1.5 in NPT (female). Overall dimensions: 2ft. 4 in. L x 2ft. 1 in. W x 2ft. 1/2 in. H.