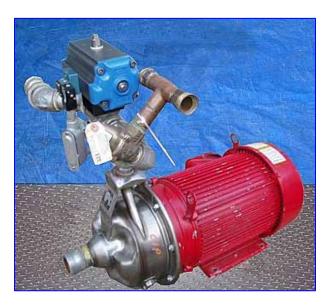

| 1997 Bell & Gossett 3531-Series Quantek Centrifugal Pump |                    |
|----------------------------------------------------------|--------------------|
| Mfg: Bell & Gossett                                      | Model: 1x1-1/2X8QT |
| Stock No: SKFC179.2                                      | Serial No: 2075286 |

1997 Bell & Gossett 3531-Series Quantek Centrifugal Pump. Model: 1x1-1/2X8QT. S/N: 2075286. Flow rate for pump is 136 gpm with the required horsepower and pressure. Discuss with salesperson your process and product to determine if this refurbished pump should handle your specific duty. Seal type: O-ring. Pump construction: SCSS7.25 (standard construction w/stainless steel sleeve). U.S Motor, 10 hp, 3500 rpm, 208-230/460 V, 33.1/16.17 amps, 60 Hz, 3 phase. The 3531-series Quantek is the new standard in close-coupled general purpose pumps. MAC electro-pneumatic valve. Bell and Gossett pressure relief valve, Model: 1170-125. Marwin ball valve, Model: UT 2.5 DA. Inlets: (1) 1.5 in. NPT (male). Outlets: (2) 1 in. pressure relief (male). (1) 1.5 in NPT (female). Overall dimensions: 2ft. 4 in. L x 2ft. 1 in. W x 2ft. 1/2 in. H.