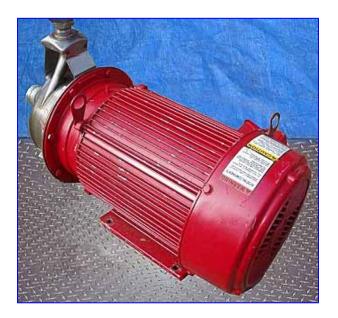

1997 Bell & Gossett 3531-Series Quantek Centrifugal Pump. Model: 1x1-1/2X8QT. S/N: 2075286. Flow rate for pump is 136 gpm with the required horsepower and pressure. Discuss with salesperson your process and product to determine if this refurbished pump should handle your specific duty. Seal type: O-ring. Pump construction: SCSS7.25 (standard construction w/stainless steel sleeve). U.S Motor, 10 hp, 3500 rpm, 208-230/460 V, 33.1/16.17 amps, 60 Hz, 3 phase. The 3531-series Quantek is the new standard in close-coupled general purpose pumps. MAC electro-pneumatic valve. Bell and Gossett pressure relief valve, Model: 1170-125. Marwin ball valve, Model: UT 2.5 DA. Inlets: (1) 1.5 in. NPT (male). Outlets: (2) 1 in. pressure relief (male). (1) 1.5 in NPT (female). Overall dimensions: 2ft. 4 in. L x 2ft. 1 in. W x 2ft. 1/2 in. H.