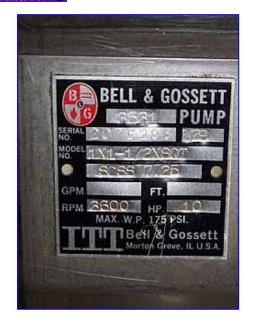

| 1997 Bell & Gossett 3531-Series Quantek Centrifugal Pump |                    |
|----------------------------------------------------------|--------------------|
| Mfg: Bell & Gossett                                      | Model: 1x1-1/2X8QT |
| Stock No: SKFC179.2                                      | Serial No: 2075286 |

1997 Bell & Gossett 3531-Series Quantek Centrifugal Pump. Model: 1x1-1/2X8QT. S/N: 2075286. Flow rate for pump is 136 gpm with the required horsepower and pressure. Discuss with salesperson your process and product to determine if this refurbished pump should handle your specific duty. Seal type: O-ring. Pump construction: SCSS7.25 (standard construction w/stainless steel sleeve). U.S Motor, 10 hp, 3500 rpm, 208-230/460 V, 33.1/16.17 amps, 60 Hz, 3 phase. The 3531-series Quantek is the new standard in close-coupled general purpose pumps. MAC electro-pneumatic valve. Bell and Gossett pressure relief valve, Model: 1170-125. Marwin ball valve, Model: UT 2.5 DA. Inlets: (1) 1.5 in. NPT (male). Outlets: (2) 1 in. pressure relief (male). (1) 1.5 in NPT (female). Overall dimensions: 2ft. 4 in. L x 2ft. 1 in. W x 2ft. 1/2 in. H.