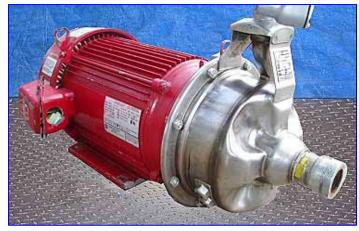

1997 Bell & Gossett 3531-Series Quantek Centrifugal Pump. Model: 1x1-1/2X8QT. S/N: 2075286. Flow rate for pump is 136 gpm with the required horsepower and pressure. Discuss with salesperson your process and product to determine if this refurbished pump should handle your specific duty. Seal type: O-ring. Pump construction: SCSS7.25 (standard construction w/stainless steel sleeve). U.S Motor, 10 hp, 3500 rpm, 208-230/460 V, 33.1/16.17 amps, 60 Hz, 3 phase. The 3531-series Quantek is the new standard in close-coupled general purpose pumps. MAC electro-pneumatic valve. Bell and Gossett pressure relief valve, Model: 1170-125. Marwin ball valve, Model: UT 2.5 DA. Inlets: (1) 1.5 in. NPT (male). Outlets: (2) 1 in. pressure relief (male). (1) 1.5 in NPT (female). Overall dimensions: 2ft. 4 in. L x 2ft. 1 in. W x 2ft. 1/2 in. H.