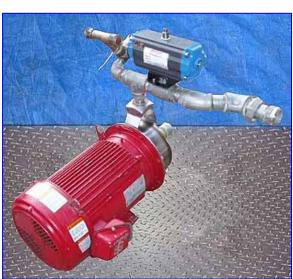

| 1997 Bell & Gossett 3531-Series Quantek Centrifugal Pump |                    |
|----------------------------------------------------------|--------------------|
| Mfg: Bell & Gossett                                      | Model: 1x1-1/2X8QT |
| Stock No: SKFC179.2                                      | Serial No: 2075286 |

1997 Bell & Gossett 3531-Series Quantek Centrifugal Pump. Model: 1x1-1/2X8QT. S/N: 2075286. Flow rate for pump is 136 gpm with the required horsepower and pressure. Discuss with salesperson your process and product to determine if this refurbished pump should handle your specific duty. Seal type: O-ring. Pump construction: SCSS7.25 (standard construction w/stainless steel sleeve). U.S Motor, 10 hp, 3500 rpm, 208-230/460 V, 33.1/16.17 amps, 60 Hz, 3 phase. The 3531-series Quantek is the new standard in close-coupled general purpose pumps. MAC electro-pneumatic valve. Bell and Gossett pressure relief valve, Model: 1170-125. Marwin ball valve, Model: UT 2.5 DA. Inlets: (1) 1.5 in. NPT (male). Outlets: (2) 1 in. pressure relief (male). (1) 1.5 in NPT (female). Overall dimensions: 2ft. 4 in. L x 2ft. 1 in. W x 2ft. 1/2 in. H.