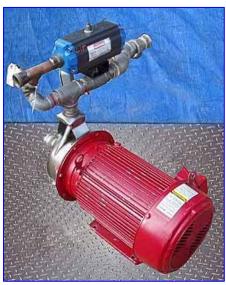

| 1997 Bell & Gossett 3531-Series Quantek Centrifugal Pump |                    |
|----------------------------------------------------------|--------------------|
| Mfg: Bell & Gossett                                      | Model: 1x1-1/2X8QT |
| Stock No: SKFC179.2                                      | Serial No: 2075286 |

1997 Bell & Gossett 3531-Series Quantek Centrifugal Pump. Model: 1x1-1/2X8QT. S/N: 2075286. Flow rate for pump is 136 gpm with the required horsepower and pressure. Discuss with salesperson your process and product to determine if this refurbished pump should handle your specific duty. Seal type: O-ring. Pump construction: SCSS7.25 (standard construction w/stainless steel sleeve). U.S Motor, 10 hp, 3500 rpm, 208-230/460 V, 33.1/16.17 amps, 60 Hz, 3 phase. The 3531-series Quantek is the new standard in close-coupled general purpose pumps. MAC electro-pneumatic valve. Bell and Gossett pressure relief valve, Model: 1170-125. Marwin ball valve, Model: UT 2.5 DA. Inlets: (1) 1.5 in. NPT (male). Outlets: (2) 1 in. pressure relief (male). (1) 1.5 in NPT (female). Overall dimensions: 2ft. 4 in. L x 2ft. 1 in. W x 2ft. 1/2 in. H.