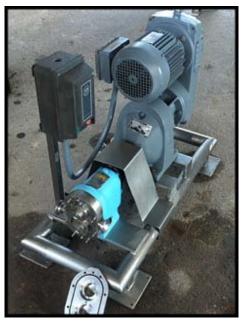

| Waukesha Model 3 Positive Displacement Pump |                     |
|---------------------------------------------|---------------------|
| Mfg: Waukesha                               | Model: 3            |
| Stock No: SKFI002.2                         | Serial No: 82245 SS |

Waukesha Positive Displacement Pump. Model: 3. Serial No: 82245 SS. Approximate flow rate for new pump is 4 gpm with required horsepower and pressure. Discuss with salesperson your process and product to determine if this pump should handle your specific duty. SEW mechanical variable speed reducer, 1hp, 230/460V, 4.03/ 2.0 amps, 60 Hz. SEW gear reducer 71-550 rpm range. Stainless Steel base. Pump has 1-1/2 in. inlet/outlet. Overall dimensions: 3 ft. L x 1 ft. 7 in. W x 2 ft. 5 in. H.