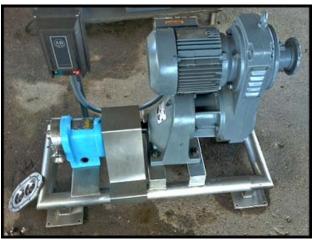

| Waukesha Model 3 Positive Displacement Pump |                     |
|---------------------------------------------|---------------------|
| Mfg: Waukesha                               | Model: 3            |
| Stock No: SKFI002.2                         | Serial No: 82245 SS |

Waukesha Positive Displacement Pump. Model: 3. Serial No: 82245 SS. Approximate flow rate for new pump is 4 gpm with required horsepower and pressure. Discuss with salesperson your process and product to determine if this pump should handle your specific duty. SEW mechanical variable speed reducer, 1hp, 230/460V, 4.03/ 2.0 amps, 60 Hz. SEW gear reducer 71-550 rpm range. Stainless Steel base. Pump has 1-1/2 in. inlet/outlet. Overall dimensions: 3 ft. L x 1 ft. 7 in. W x 2 ft. 5 in. H.