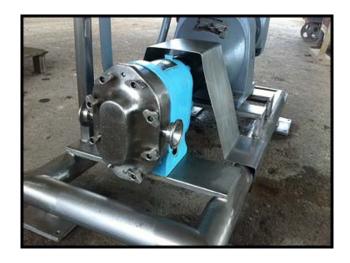

| Waukesha Model 3 Positive Displacement Pump |                     |
|---------------------------------------------|---------------------|
| Mfg: Waukesha                               | Model: 3            |
| Stock No: SKFI002.2                         | Serial No: 82245 SS |

Waukesha Positive Displacement Pump. Model: 3. Serial No: 82245 SS. Approximate flow rate for new pump is 4 gpm with required horsepower and pressure. Discuss with salesperson your process and product to determine if this pump should handle your specific duty. SEW mechanical variable speed reducer, 1hp, 230/460V, 4.03/ 2.0 amps, 60 Hz. SEW gear reducer 71-550 rpm range. Stainless Steel base. Pump has 1-1/2 in. inlet/outlet. Overall dimensions: 3 ft. L x 1 ft. 7 in. W x 2 ft. 5 in. H.