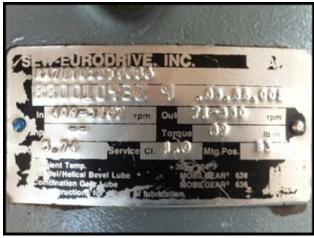

Waukesha Positive Displacement Pump. Model: 3. Serial No: 82245 SS. Approximate flow rate for new pump is 4 gpm with required horsepower and pressure. Discuss with salesperson your process and product to determine if this pump should handle your specific duty. SEW mechanical variable speed reducer, 1hp, 230/460V, 4.03/ 2.0 amps, 60 Hz. SEW gear reducer 71-550 rpm range. Stainless Steel base. Pump has 1-1/2 in. inlet/outlet. Overall dimensions: 3 ft. L x 1 ft. 7 in. W x 2 ft. 5 in. H.