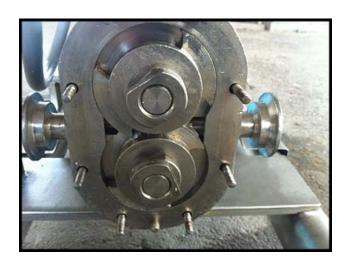

| Waukesha Model 3 Positive Displacement Pump |                     |
|---------------------------------------------|---------------------|
| Mfg: Waukesha                               | Model: 3            |
| Stock No: SKFI002.2                         | Serial No: 82245 SS |

Waukesha Positive Displacement Pump. Model: 3. Serial No: 82245 SS. Approximate flow rate for new pump is 4 gpm with required horsepower and pressure. Discuss with salesperson your process and product to determine if this pump should handle your specific duty. SEW mechanical variable speed reducer, 1hp, 230/460V, 4.03/ 2.0 amps, 60 Hz. SEW gear reducer 71-550 rpm range. Stainless Steel base. Pump has 1-1/2 in. inlet/outlet. Overall dimensions: 3 ft. L x 1 ft. 7 in. W x 2 ft. 5 in. H.