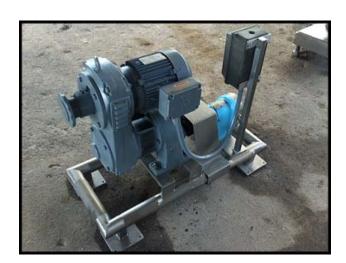

| Waukesha Model 3 Positive Displacement Pump |                     |
|---------------------------------------------|---------------------|
| Mfg: Waukesha                               | Model: 3            |
| Stock No: SKFI002.2                         | Serial No: 82245 SS |

Waukesha Positive Displacement Pump. Model: 3. Serial No: 82245 SS. Approximate flow rate for new pump is 4 gpm with required horsepower and pressure. Discuss with salesperson your process and product to determine if this pump should handle your specific duty. SEW mechanical variable speed reducer, 1hp, 230/460V, 4.03/ 2.0 amps, 60 Hz. SEW gear reducer 71-550 rpm range. Stainless Steel base. Pump has 1-1/2 in. inlet/outlet. Overall dimensions: 3 ft. L x 1 ft. 7 in. W x 2 ft. 5 in. H.