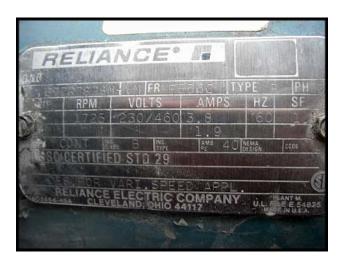

Waukesha Model 3 Positive Displacement Pump on Stainless Steel Cart. Model: 3. Serial Number: D077964SS. Approximate flow rate for new pump is 4 gpm with required horsepower and pressure. Discuss with salesperson your process and product to determine if this pump should handle your specific duty. Materials of construction include stainless steel. Reliance motor: 1/4 hp, 1725 rpm, 230/460v, 3.8/1.9 amps, 60 Hz, 3 phase. Reliance electric motor drive: ½ HP, Output: 520 max/ 20 min rpm, gear ratio: 9.3-1.Overall dimensions: 3 ft. 2 in. L x 18 in. W x 3 ft. 3 in. H.