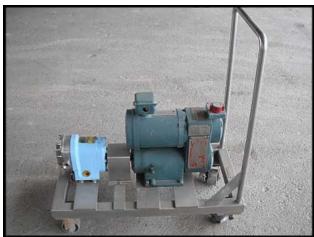

| Waukesha Model 3 Positive Displacement Pump on Stainless Steel Cart |                      |
|---------------------------------------------------------------------|----------------------|
| Mfg: Waukesha                                                       | Model: 3             |
| Stock No: SKFI009.6                                                 | Serial No: D077964SS |

Waukesha Model 3 Positive Displacement Pump on Stainless Steel Cart. Model: 3. Serial Number: D077964SS. Approximate flow rate for new pump is 4 gpm with required horsepower and pressure. Discuss with salesperson your process and product to determine if this pump should handle your specific duty. Materials of construction include stainless steel. Reliance motor: 1/4 hp, 1725 rpm, 230/460v, 3.8/1.9 amps, 60 Hz, 3 phase. Reliance electric motor drive: ½ HP, Output: 520 max/ 20 min rpm, gear ratio: 9.3-1.Overall dimensions: 3 ft. 2 in. L x 18 in. W x 3 ft. 3 in. H.