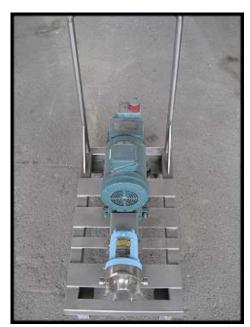

| Waukesha Model 3 Positive Displacement Pump on Stainless Steel Cart |                      |
|---------------------------------------------------------------------|----------------------|
| Mfg: Waukesha                                                       | Model: 3             |
| Stock No: SKFI009.6                                                 | Serial No: D077964SS |

Waukesha Model 3 Positive Displacement Pump on Stainless Steel Cart. Model: 3. Serial Number: D077964SS. Approximate flow rate for new pump is 4 gpm with required horsepower and pressure. Discuss with salesperson your process and product to determine if this pump should handle your specific duty. Materials of construction include stainless steel. Reliance motor: 1/4 hp, 1725 rpm, 230/460v, 3.8/1.9 amps, 60 Hz, 3 phase. Reliance electric motor drive: ½ HP, Output: 520 max/ 20 min rpm, gear ratio: 9.3-1.Overall dimensions: 3 ft. 2 in. L x 18 in. W x 3 ft. 3 in. H.