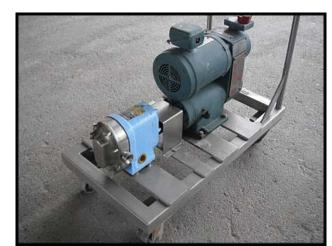

| Waukesha Model 3 Positive Displacement Pump on Stainless Steel Cart |                      |
|---------------------------------------------------------------------|----------------------|
| Mfg: Waukesha                                                       | Model: 3             |
| Stock No: SKFI009.6                                                 | Serial No: D077964SS |

Waukesha Model 3 Positive Displacement Pump on Stainless Steel Cart. Model: 3. Serial Number: D077964SS. Approximate flow rate for new pump is 4 gpm with required horsepower and pressure. Discuss with salesperson your process and product to determine if this pump should handle your specific duty. Materials of construction include stainless steel. Reliance motor: 1/4 hp, 1725 rpm, 230/460v, 3.8/1.9 amps, 60 Hz, 3 phase. Reliance electric motor drive: ½ HP, Output: 520 max/ 20 min rpm, gear ratio: 9.3-1.Overall dimensions: 3 ft. 2 in. L x 18 in. W x 3 ft. 3 in. H.