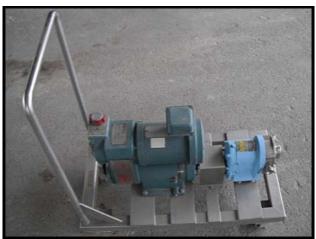

| Waukesha Model 3 Positive Displacement Pump on Stainless Steel Cart |                      |
|---------------------------------------------------------------------|----------------------|
| Mfg: Waukesha                                                       | Model: 3             |
| Stock No: SKFI009.6                                                 | Serial No: D077964SS |

Waukesha Model 3 Positive Displacement Pump on Stainless Steel Cart. Model: 3. Serial Number: D077964SS. Approximate flow rate for new pump is 4 gpm with required horsepower and pressure. Discuss with salesperson your process and product to determine if this pump should handle your specific duty. Materials of construction include stainless steel. Reliance motor: 1/4 hp, 1725 rpm, 230/460v, 3.8/1.9 amps, 60 Hz, 3 phase. Reliance electric motor drive: ½ HP, Output: 520 max/ 20 min rpm, gear ratio: 9.3-1.Overall dimensions: 3 ft. 2 in. L x 18 in. W x 3 ft. 3 in. H.