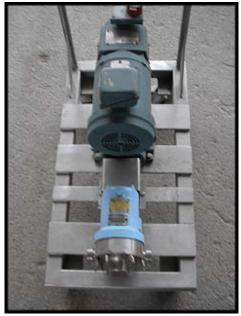

| Waukesha Model 3 Positive Displacement Pump on Stainless Steel Cart |                      |
|---------------------------------------------------------------------|----------------------|
| Mfg: Waukesha                                                       | Model: 3             |
| Stock No: SKFI009.6                                                 | Serial No: D077964SS |

Waukesha Model 3 Positive Displacement Pump on Stainless Steel Cart. Model: 3. Serial Number: D077964SS. Approximate flow rate for new pump is 4 gpm with required horsepower and pressure. Discuss with salesperson your process and product to determine if this pump should handle your specific duty. Materials of construction include stainless steel. Reliance motor: 1/4 hp, 1725 rpm, 230/460v, 3.8/1.9 amps, 60 Hz, 3 phase. Reliance electric motor drive: ½ HP, Output: 520 max/ 20 min rpm, gear ratio: 9.3-1.Overall dimensions: 3 ft. 2 in. L x 18 in. W x 3 ft. 3 in. H.