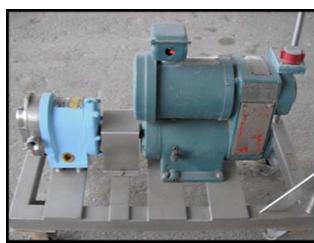

| Waukesha Model 3 Positive Displacement Pump on Stainless Steel Cart |                      |
|---------------------------------------------------------------------|----------------------|
| Mfg: Waukesha                                                       | Model: 3             |
| Stock No: SKFI009.6                                                 | Serial No: D077964SS |

Waukesha Model 3 Positive Displacement Pump on Stainless Steel Cart. Model: 3. Serial Number: D077964SS. Approximate flow rate for new pump is 4 gpm with required horsepower and pressure. Discuss with salesperson your process and product to determine if this pump should handle your specific duty. Materials of construction include stainless steel. Reliance motor: 1/4 hp, 1725 rpm, 230/460v, 3.8/1.9 amps, 60 Hz, 3 phase. Reliance electric motor drive: ½ HP, Output: 520 max/ 20 min rpm, gear ratio: 9.3-1.Overall dimensions: 3 ft. 2 in. L x 18 in. W x 3 ft. 3 in. H.