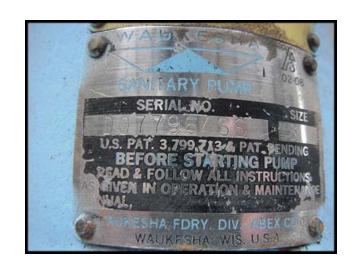

| Waukesha Model 3 Positive Displacement Pump on Stainless Steel Cart |                      |
|---------------------------------------------------------------------|----------------------|
| Mfg: Waukesha                                                       | Model: 3             |
| Stock No: SKFI009.6                                                 | Serial No: D077964SS |

Waukesha Model 3 Positive Displacement Pump on Stainless Steel Cart. Model: 3. Serial Number: D077964SS. Approximate flow rate for new pump is 4 gpm with required horsepower and pressure. Discuss with salesperson your process and product to determine if this pump should handle your specific duty. Materials of construction include stainless steel. Reliance motor: 1/4 hp, 1725 rpm, 230/460v, 3.8/1.9 amps, 60 Hz, 3 phase. Reliance electric motor drive: ½ HP, Output: 520 max/ 20 min rpm, gear ratio: 9.3-1.Overall dimensions: 3 ft. 2 in. L x 18 in. W x 3 ft. 3 in. H.