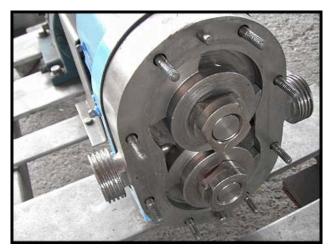

Waukesha Model 3 Positive Displacement Pump on Stainless Steel Cart. Model: 3. Serial Number: D077964SS. Approximate flow rate for new pump is 4 gpm with required horsepower and pressure. Discuss with salesperson your process and product to determine if this pump should handle your specific duty. Materials of construction include stainless steel. Reliance motor: 1/4 hp, 1725 rpm, 230/460v, 3.8/1.9 amps, 60 Hz, 3 phase. Reliance electric motor drive: ½ HP, Output: 520 max/ 20 min rpm, gear ratio: 9.3-1.Overall dimensions: 3 ft. 2 in. L x 18 in. W x 3 ft. 3 in. H.