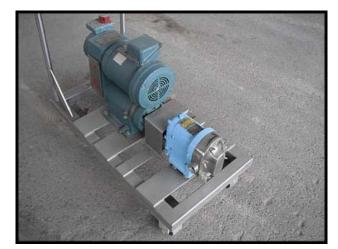

| Waukesha Model 3 Positive Displacement Pump on Stainless Steel Cart |                      |
|---------------------------------------------------------------------|----------------------|
| Mfg: Waukesha                                                       | Model: 3             |
| Stock No: SKFI009.6                                                 | Serial No: D077964SS |

Waukesha Model 3 Positive Displacement Pump on Stainless Steel Cart. Model: 3. Serial Number: D077964SS. Approximate flow rate for new pump is 4 gpm with required horsepower and pressure. Discuss with salesperson your process and product to determine if this pump should handle your specific duty. Materials of construction include stainless steel. Reliance motor: 1/4 hp, 1725 rpm, 230/460v, 3.8/1.9 amps, 60 Hz, 3 phase. Reliance electric motor drive: ½ HP, Output: 520 max/ 20 min rpm, gear ratio: 9.3-1.Overall dimensions: 3 ft. 2 in. L x 18 in. W x 3 ft. 3 in. H.