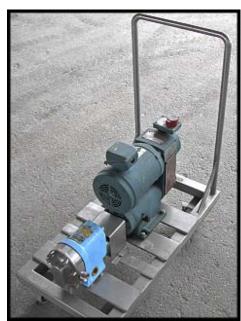

| Waukesha Model 3 Positive Displacement Pump on Stainless Steel Cart |                      |
|---------------------------------------------------------------------|----------------------|
| Mfg: Waukesha                                                       | Model: 3             |
| Stock No: SKFI009.6                                                 | Serial No: D077964SS |

Waukesha Model 3 Positive Displacement Pump on Stainless Steel Cart. Model: 3. Serial Number: D077964SS. Approximate flow rate for new pump is 4 gpm with required horsepower and pressure. Discuss with salesperson your process and product to determine if this pump should handle your specific duty. Materials of construction include stainless steel. Reliance motor: 1/4 hp, 1725 rpm, 230/460v, 3.8/1.9 amps, 60 Hz, 3 phase. Reliance electric motor drive: ½ HP, Output: 520 max/ 20 min rpm, gear ratio: 9.3-1.Overall dimensions: 3 ft. 2 in. L x 18 in. W x 3 ft. 3 in. H.