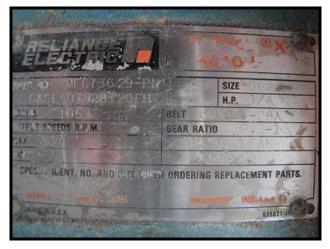

Waukesha Model 3 Positive Displacement Pump on Stainless Steel Cart. Model: 3. Serial Number: D077964SS. Approximate flow rate for new pump is 4 gpm with required horsepower and pressure. Discuss with salesperson your process and product to determine if this pump should handle your specific duty. Materials of construction include stainless steel. Reliance motor: 1/4 hp, 1725 rpm, 230/460v, 3.8/1.9 amps, 60 Hz, 3 phase. Reliance electric motor drive: ½ HP, Output: 520 max/ 20 min rpm, gear ratio: 9.3-1.Overall dimensions: 3 ft. 2 in. L x 18 in. W x 3 ft. 3 in. H.