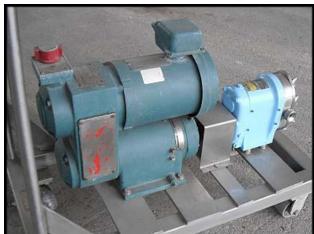

| Waukesha Model 3 Positive Displacement Pump on Stainless Steel Cart |                      |
|---------------------------------------------------------------------|----------------------|
| Mfg: Waukesha                                                       | Model: 3             |
| Stock No: SKFI009.6                                                 | Serial No: D077964SS |

Waukesha Model 3 Positive Displacement Pump on Stainless Steel Cart. Model: 3. Serial Number: D077964SS. Approximate flow rate for new pump is 4 gpm with required horsepower and pressure. Discuss with salesperson your process and product to determine if this pump should handle your specific duty. Materials of construction include stainless steel. Reliance motor: 1/4 hp, 1725 rpm, 230/460v, 3.8/1.9 amps, 60 Hz, 3 phase. Reliance electric motor drive: ½ HP, Output: 520 max/ 20 min rpm, gear ratio: 9.3-1.Overall dimensions: 3 ft. 2 in. L x 18 in. W x 3 ft. 3 in. H.