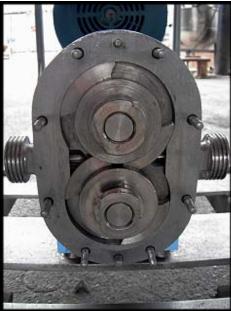

| Waukesha Model 3 Positive Displacement Pump on Stainless Steel Cart |                      |
|---------------------------------------------------------------------|----------------------|
| Mfg: Waukesha                                                       | Model: 3             |
| Stock No: SKFI009.6                                                 | Serial No: D077964SS |

Waukesha Model 3 Positive Displacement Pump on Stainless Steel Cart. Model: 3. Serial Number: D077964SS. Approximate flow rate for new pump is 4 gpm with required horsepower and pressure. Discuss with salesperson your process and product to determine if this pump should handle your specific duty. Materials of construction include stainless steel. Reliance motor: 1/4 hp, 1725 rpm, 230/460v, 3.8/1.9 amps, 60 Hz, 3 phase. Reliance electric motor drive: ½ HP, Output: 520 max/ 20 min rpm, gear ratio: 9.3-1.Overall dimensions: 3 ft. 2 in. L x 18 in. W x 3 ft. 3 in. H.