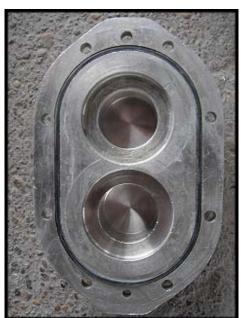

| Waukesha Model 3 Positive Displacement Pump on Stainless Steel Cart |                      |
|---------------------------------------------------------------------|----------------------|
| Mfg: Waukesha                                                       | Model: 3             |
| Stock No: SKFI009.6                                                 | Serial No: D077964SS |

Waukesha Model 3 Positive Displacement Pump on Stainless Steel Cart. Model: 3. Serial Number: D077964SS. Approximate flow rate for new pump is 4 gpm with required horsepower and pressure. Discuss with salesperson your process and product to determine if this pump should handle your specific duty. Materials of construction include stainless steel. Reliance motor: 1/4 hp, 1725 rpm, 230/460v, 3.8/1.9 amps, 60 Hz, 3 phase. Reliance electric motor drive: ½ HP, Output: 520 max/ 20 min rpm, gear ratio: 9.3-1.Overall dimensions: 3 ft. 2 in. L x 18 in. W x 3 ft. 3 in. H.