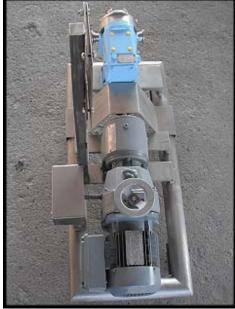

| Waukesha Model 6 Positive Displacement Pump |                     |
|---------------------------------------------|---------------------|
| Mfg: Waukesha                               | Model: 6            |
| Stock No: SKFI011.4                         | Serial No: 86270 SS |

Waukesha Positive Displacement Pump. Model: 6. S/N: 86270 SS. Flow rate for a new pump is 6 gpm with required horsepower and pressure. Discuss with salesperson you process and product to determine if this pump should handle your specific duty. Pump currently has O-ring seals. Drive and pump seals can be changed to suit your application. SEW Eurodrive variable speed drive. Motor:  $\frac{1}{2}$  hp, 230/460 V, 2.1/1.0 amps, 60 hz, 3 phase. Gearbox: 6.78 ratio, 68-333 rpms output. Ports: 1-1/2 in. S- line fittings. Overall dimensions: 3 ft. L x 1 ft. 4 in. W x 2 ft. 11 in. H.