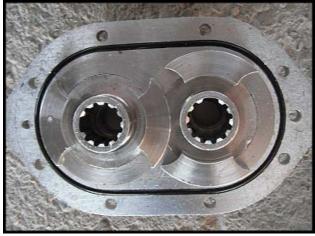

Waukesha Positive Displacement Pump. Model: 6. S/N: 86270 SS. Flow rate for a new pump is 6 gpm with required horsepower and pressure. Discuss with salesperson you process and product to determine if this pump should handle your specific duty. Pump currently has O-ring seals. Drive and pump seals can be changed to suit your application. SEW Eurodrive variable speed drive. Motor:  $\frac{1}{2}$  hp, 230/460 V, 2.1/1.0 amps, 60 hz, 3 phase. Gearbox: 6.78 ratio, 68-333 rpms output. Ports: 1-1/2 in. S- line fittings. Overall dimensions: 3 ft. L x 1 ft. 4 in. W x 2 ft. 11 in. H.