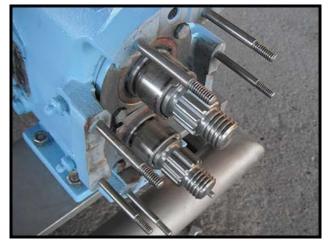

Waukesha Positive Displacement Pump. Model: 6. S/N: 86270 SS. Flow rate for a new pump is 6 gpm with required horsepower and pressure. Discuss with salesperson you process and product to determine if this pump should handle your specific duty. Pump currently has O-ring seals. Drive and pump seals can be changed to suit your application. SEW Eurodrive variable speed drive. Motor:  $\frac{1}{2}$  hp, 230/460 V, 2.1/1.0 amps, 60 hz, 3 phase. Gearbox: 6.78 ratio, 68-333 rpms output. Ports: 1-1/2 in. S- line fittings. Overall dimensions: 3 ft. L x 1 ft. 4 in. W x 2 ft. 11 in. H.