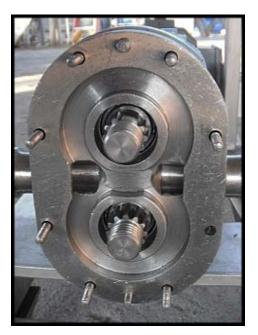

Waukesha Positive Displacement Pump. Model: 6. S/N: 86270 SS. Flow rate for a new pump is 6 gpm with required horsepower and pressure. Discuss with salesperson you process and product to determine if this pump should handle your specific duty. Pump currently has O-ring seals. Drive and pump seals can be changed to suit your application. SEW Eurodrive variable speed drive. Motor:  $\frac{1}{2}$  hp, 230/460 V, 2.1/1.0 amps, 60 hz, 3 phase. Gearbox: 6.78 ratio, 68-333 rpms output. Ports: 1-1/2 in. S- line fittings. Overall dimensions: 3 ft. L x 1 ft. 4 in. W x 2 ft. 11 in. H.