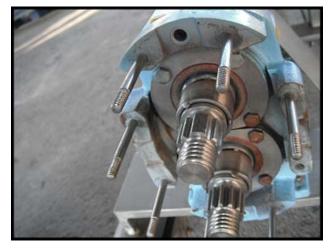

Waukesha Positive Displacement Pump. Model: 6. S/N: 86270 SS. Flow rate for a new pump is 6 gpm with required horsepower and pressure. Discuss with salesperson you process and product to determine if this pump should handle your specific duty. Pump currently has O-ring seals. Drive and pump seals can be changed to suit your application. SEW Eurodrive variable speed drive. Motor:  $\frac{1}{2}$  hp, 230/460 V, 2.1/1.0 amps, 60 hz, 3 phase. Gearbox: 6.78 ratio, 68-333 rpms output. Ports: 1-1/2 in. S- line fittings. Overall dimensions: 3 ft. L x 1 ft. 4 in. W x 2 ft. 11 in. H.