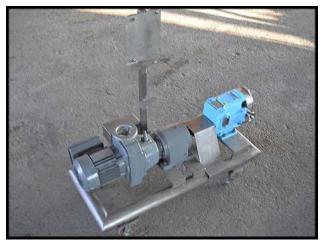

| Waukesha Model 6 Positive Displacement Pump |                     |
|---------------------------------------------|---------------------|
| Mfg: Waukesha                               | Model: 6            |
| Stock No: SKFI011.4                         | Serial No: 86270 SS |

Waukesha Positive Displacement Pump. Model: 6. S/N: 86270 SS. Flow rate for a new pump is 6 gpm with required horsepower and pressure. Discuss with salesperson you process and product to determine if this pump should handle your specific duty. Pump currently has O-ring seals. Drive and pump seals can be changed to suit your application. SEW Eurodrive variable speed drive. Motor:  $\frac{1}{2}$  hp, 230/460 V, 2.1/1.0 amps, 60 hz, 3 phase. Gearbox: 6.78 ratio, 68-333 rpms output. Ports: 1-1/2 in. S- line fittings. Overall dimensions: 3 ft. L x 1 ft. 4 in. W x 2 ft. 11 in. H.