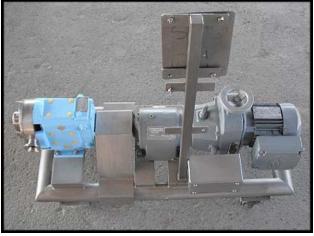

| Waukesha Model 6 Positive Displacement Pump |                     |
|---------------------------------------------|---------------------|
| Mfg: Waukesha                               | Model: 6            |
| Stock No: SKFI011.4                         | Serial No: 86270 SS |

Waukesha Positive Displacement Pump. Model: 6. S/N: 86270 SS. Flow rate for a new pump is 6 gpm with required horsepower and pressure. Discuss with salesperson you process and product to determine if this pump should handle your specific duty. Pump currently has O-ring seals. Drive and pump seals can be changed to suit your application. SEW Eurodrive variable speed drive. Motor:  $\frac{1}{2}$  hp, 230/460 V, 2.1/1.0 amps, 60 hz, 3 phase. Gearbox: 6.78 ratio, 68-333 rpms output. Ports: 1-1/2 in. S- line fittings. Overall dimensions: 3 ft. L x 1 ft. 4 in. W x 2 ft. 11 in. H.