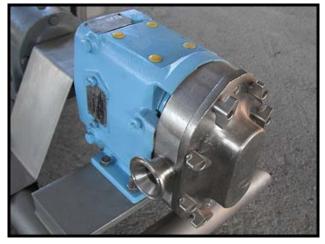

| Waukesha Model 6 Positive Displacement Pump |                     |
|---------------------------------------------|---------------------|
| Mfg: Waukesha                               | Model: 6            |
| Stock No: SKFI011.4                         | Serial No: 86270 SS |

Waukesha Positive Displacement Pump. Model: 6. S/N: 86270 SS. Flow rate for a new pump is 6 gpm with required horsepower and pressure. Discuss with salesperson you process and product to determine if this pump should handle your specific duty. Pump currently has O-ring seals. Drive and pump seals can be changed to suit your application. SEW Eurodrive variable speed drive. Motor:  $\frac{1}{2}$  hp, 230/460 V, 2.1/1.0 amps, 60 hz, 3 phase. Gearbox: 6.78 ratio, 68-333 rpms output. Ports: 1-1/2 in. S- line fittings. Overall dimensions: 3 ft. L x 1 ft. 4 in. W x 2 ft. 11 in. H.