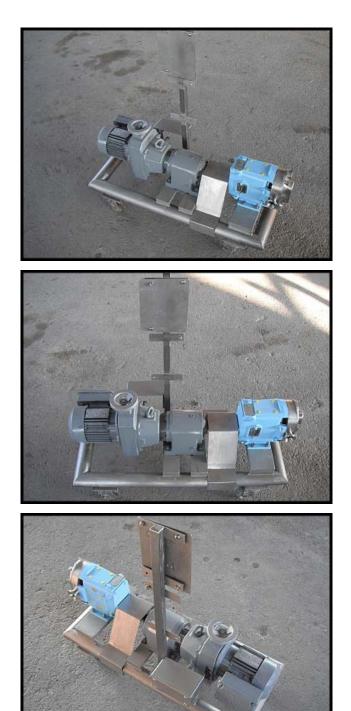

| Waukesha Model 6 Positive Displacement Pump |                     |
|---------------------------------------------|---------------------|
| Mfg: Waukesha                               | Model: 6            |
| Stock No: SKFI011.4                         | Serial No: 86270 SS |

Waukesha Positive Displacement Pump. Model: 6. S/N: 86270 SS. Flow rate for a new pump is 6 gpm with required horsepower and pressure. Discuss with salesperson you process and product to determine if this pump should handle your specific duty. Pump currently has O-ring seals. Drive and pump seals can be changed to suit your application. SEW Eurodrive variable speed drive. Motor:  $\frac{1}{2}$  hp, 230/460 V, 2.1/1.0 amps, 60 hz, 3 phase. Gearbox: 6.78 ratio, 68-333 rpms output. Ports: 1-1/2 in. S- line fittings. Overall dimensions: 3 ft. L x 1 ft. 4 in. W x 2 ft. 11 in. H.