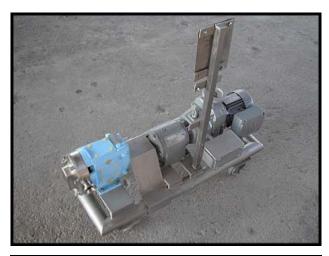

| Waukesha Model 6 Positive Displacement Pump |                     |
|---------------------------------------------|---------------------|
| Mfg: Waukesha                               | Model: 6            |
| Stock No: SKFI011.4                         | Serial No: 86270 SS |

Waukesha Positive Displacement Pump. Model: 6. S/N: 86270 SS. Flow rate for a new pump is 6 gpm with required horsepower and pressure. Discuss with salesperson you process and product to determine if this pump should handle your specific duty. Pump currently has O-ring seals. Drive and pump seals can be changed to suit your application. SEW Eurodrive variable speed drive. Motor:  $\frac{1}{2}$  hp, 230/460 V, 2.1/1.0 amps, 60 hz, 3 phase. Gearbox: 6.78 ratio, 68-333 rpms output. Ports: 1-1/2 in. S- line fittings. Overall dimensions: 3 ft. L x 1 ft. 4 in. W x 2 ft. 11 in. H.