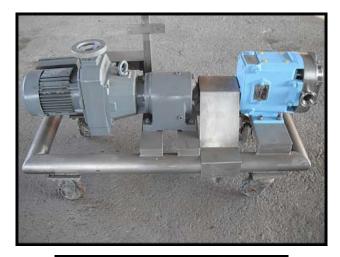

| Waukesha Model 6 Positive Displacement Pump |                     |
|---------------------------------------------|---------------------|
| Mfg: Waukesha                               | Model: 6            |
| Stock No: SKFI011.4                         | Serial No: 86270 SS |

Waukesha Positive Displacement Pump. Model: 6. S/N: 86270 SS. Flow rate for a new pump is 6 gpm with required horsepower and pressure. Discuss with salesperson you process and product to determine if this pump should handle your specific duty. Pump currently has O-ring seals. Drive and pump seals can be changed to suit your application. SEW Eurodrive variable speed drive. Motor:  $\frac{1}{2}$  hp, 230/460 V, 2.1/1.0 amps, 60 hz, 3 phase. Gearbox: 6.78 ratio, 68-333 rpms output. Ports: 1-1/2 in. S- line fittings. Overall dimensions: 3 ft. L x 1 ft. 4 in. W x 2 ft. 11 in. H.