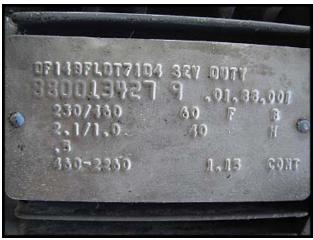

Waukesha Positive Displacement Pump. Model: 6. S/N: 86270 SS. Flow rate for a new pump is 6 gpm with required horsepower and pressure. Discuss with salesperson you process and product to determine if this pump should handle your specific duty. Pump currently has O-ring seals. Drive and pump seals can be changed to suit your application. SEW Eurodrive variable speed drive. Motor:  $\frac{1}{2}$  hp, 230/460 V, 2.1/1.0 amps, 60 hz, 3 phase. Gearbox: 6.78 ratio, 68-333 rpms output. Ports: 1-1/2 in. S- line fittings. Overall dimensions: 3 ft. L x 1 ft. 4 in. W x 2 ft. 11 in. H.