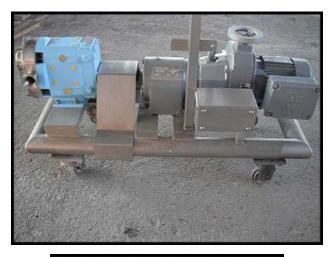

| Waukesha Model 6 Positive Displacement Pump |                     |
|---------------------------------------------|---------------------|
| Mfg: Waukesha                               | Model: 6            |
| Stock No: SKFI011.4                         | Serial No: 86270 SS |

Waukesha Positive Displacement Pump. Model: 6. S/N: 86270 SS. Flow rate for a new pump is 6 gpm with required horsepower and pressure. Discuss with salesperson you process and product to determine if this pump should handle your specific duty. Pump currently has O-ring seals. Drive and pump seals can be changed to suit your application. SEW Eurodrive variable speed drive. Motor:  $\frac{1}{2}$  hp, 230/460 V, 2.1/1.0 amps, 60 hz, 3 phase. Gearbox: 6.78 ratio, 68-333 rpms output. Ports: 1-1/2 in. S- line fittings. Overall dimensions: 3 ft. L x 1 ft. 4 in. W x 2 ft. 11 in. H.