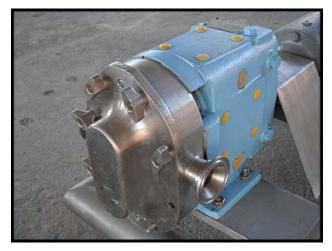

| Waukesha Model 6 Positive Displacement Pump |                     |
|---------------------------------------------|---------------------|
| Mfg: Waukesha                               | Model: 6            |
| Stock No: SKFI011.4                         | Serial No: 86270 SS |

Waukesha Positive Displacement Pump. Model: 6. S/N: 86270 SS. Flow rate for a new pump is 6 gpm with required horsepower and pressure. Discuss with salesperson you process and product to determine if this pump should handle your specific duty. Pump currently has O-ring seals. Drive and pump seals can be changed to suit your application. SEW Eurodrive variable speed drive. Motor:  $\frac{1}{2}$  hp, 230/460 V, 2.1/1.0 amps, 60 hz, 3 phase. Gearbox: 6.78 ratio, 68-333 rpms output. Ports: 1-1/2 in. S- line fittings. Overall dimensions: 3 ft. L x 1 ft. 4 in. W x 2 ft. 11 in. H.