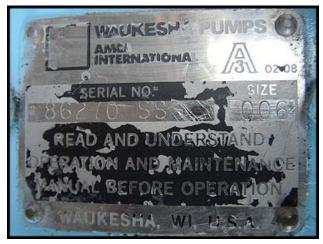

| Waukesha Model 6 Positive Displacement Pump |                     |
|---------------------------------------------|---------------------|
| Mfg: Waukesha                               | Model: 6            |
| Stock No: SKFI011.4                         | Serial No: 86270 SS |

Waukesha Positive Displacement Pump. Model: 6. S/N: 86270 SS. Flow rate for a new pump is 6 gpm with required horsepower and pressure. Discuss with salesperson you process and product to determine if this pump should handle your specific duty. Pump currently has O-ring seals. Drive and pump seals can be changed to suit your application. SEW Eurodrive variable speed drive. Motor:  $\frac{1}{2}$  hp, 230/460 V, 2.1/1.0 amps, 60 hz, 3 phase. Gearbox: 6.78 ratio, 68-333 rpms output. Ports: 1-1/2 in. S- line fittings. Overall dimensions: 3 ft. L x 1 ft. 4 in. W x 2 ft. 11 in. H.