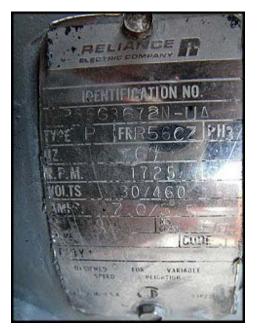

Waukesha Model 16 Positive Displacement Pump on Steel Cart. Model: 16 DO. Materials of construction to include stainless steel. Displacement: 0.029 gallons per revolution. Pressure: 150 PSI max. Flowrate: 17 GPM (at 600 RPM). Reliance Electric motor: 2 hp, 1725 rpm, 230/460V, 7.0/3.5A, 60 Hz, 3 phase. Reliance Electric variable motor drive: 1-1/2 hp, max/min output speeds: 553/61 rpm, gear ratio: 7.6-1. Allen-Bradley controls. Approximate flowrate with this drive: 1.8 to 16 GPM. \*Actual flowrate and pressure will diminish with worn / used rotors. Ports: 1.5 in. Overall dimensions: 3 ft. 8 in. L x 1 ft. 5 in. W x 3 ft. 1 in. H.