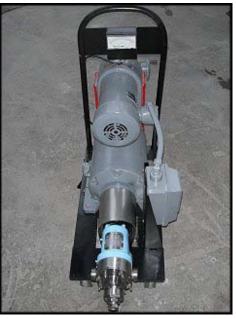

| Waukesha Model 16 DO Series Positive Displacement Pump |                            |  |  |  |
|--------------------------------------------------------|----------------------------|--|--|--|
| Mfg: Waukesha                                          | Mfg: Waukesha Model: 16 DO |  |  |  |
| Stock No: SKFI013.9                                    | Serial No: D057193SS       |  |  |  |

Waukesha Model 16 Positive Displacement Pump on Steel Cart. Model: 16 DO. Materials of construction to include stainless steel. Displacement: 0.029 gallons per revolution. Pressure: 150 PSI max. Flowrate: 17 GPM (at 600 RPM). Reliance Electric motor: 2 hp, 1725 rpm, 230/460V, 7.0/3.5A, 60 Hz, 3 phase. Reliance Electric variable motor drive: 1-1/2 hp, max/min output speeds: 553/61 rpm, gear ratio: 7.6-1. Allen-Bradley controls. Approximate flowrate with this drive: 1.8 to 16 GPM. \*Actual flowrate and pressure will diminish with worn / used rotors. Ports: 1.5 in. Overall dimensions: 3 ft. 8 in. L x 1 ft. 5 in. W x 3 ft. 1 in. H.