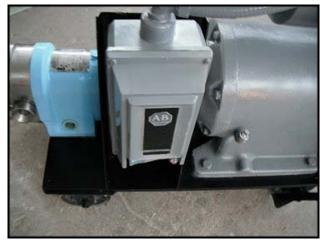

Waukesha Model 16 Positive Displacement Pump on Steel Cart. Model: 16 DO. Materials of construction to include stainless steel. Displacement: 0.029 gallons per revolution. Pressure: 150 PSI max. Flowrate: 17 GPM (at 600 RPM). Reliance Electric motor: 2 hp, 1725 rpm, 230/460V, 7.0/3.5A, 60 Hz, 3 phase. Reliance Electric variable motor drive: 1-1/2 hp, max/min output speeds: 553/61 rpm, gear ratio: 7.6-1. Allen-Bradley controls. Approximate flowrate with this drive: 1.8 to 16 GPM. \*Actual flowrate and pressure will diminish with worn / used rotors. Ports: 1.5 in. Overall dimensions: 3 ft. 8 in. L x 1 ft. 5 in. W x 3 ft. 1 in. H.