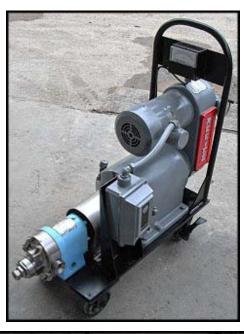

| Waukesha Model 16 DO Series Positive Displacement Pump |                            |  |  |  |
|--------------------------------------------------------|----------------------------|--|--|--|
| Mfg: Waukesha                                          | Mfg: Waukesha Model: 16 DO |  |  |  |
| Stock No: SKFI013.9                                    | Serial No: D057193SS       |  |  |  |

Waukesha Model 16 Positive Displacement Pump on Steel Cart. Model: 16 DO. Materials of construction to include stainless steel. Displacement: 0.029 gallons per revolution. Pressure: 150 PSI max. Flowrate: 17 GPM (at 600 RPM). Reliance Electric motor: 2 hp, 1725 rpm, 230/460V, 7.0/3.5A, 60 Hz, 3 phase. Reliance Electric variable motor drive: 1-1/2 hp, max/min output speeds: 553/61 rpm, gear ratio: 7.6-1. Allen-Bradley controls. Approximate flowrate with this drive: 1.8 to 16 GPM. \*Actual flowrate and pressure will diminish with worn / used rotors. Ports: 1.5 in. Overall dimensions: 3 ft. 8 in. L x 1 ft. 5 in. W x 3 ft. 1 in. H.