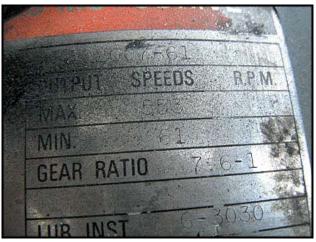

Waukesha Model 16 Positive Displacement Pump on Steel Cart. Model: 16 DO. Materials of construction to include stainless steel. Displacement: 0.029 gallons per revolution. Pressure: 150 PSI max. Flowrate: 17 GPM (at 600 RPM). Reliance Electric motor: 2 hp, 1725 rpm, 230/460V, 7.0/3.5A, 60 Hz, 3 phase. Reliance Electric variable motor drive: 1-1/2 hp, max/min output speeds: 553/61 rpm, gear ratio: 7.6-1. Allen-Bradley controls. Approximate flowrate with this drive: 1.8 to 16 GPM. \*Actual flowrate and pressure will diminish with worn / used rotors. Ports: 1.5 in. Overall dimensions: 3 ft. 8 in. L x 1 ft. 5 in. W x 3 ft. 1 in. H.