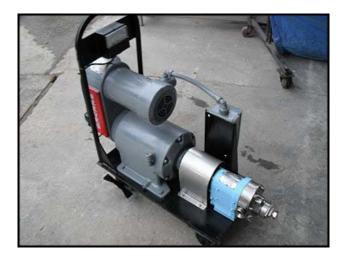

| Waukesha Model 16 DO Series Positive Displacement Pump |                            |  |  |  |
|--------------------------------------------------------|----------------------------|--|--|--|
| Mfg: Waukesha                                          | Mfg: Waukesha Model: 16 DO |  |  |  |
| Stock No: SKFI013.9                                    | Serial No: D057193SS       |  |  |  |

Waukesha Model 16 Positive Displacement Pump on Steel Cart. Model: 16 DO. Materials of construction to include stainless steel. Displacement: 0.029 gallons per revolution. Pressure: 150 PSI max. Flowrate: 17 GPM (at 600 RPM). Reliance Electric motor: 2 hp, 1725 rpm, 230/460V, 7.0/3.5A, 60 Hz, 3 phase. Reliance Electric variable motor drive: 1-1/2 hp, max/min output speeds: 553/61 rpm, gear ratio: 7.6-1. Allen-Bradley controls. Approximate flowrate with this drive: 1.8 to 16 GPM. \*Actual flowrate and pressure will diminish with worn / used rotors. Ports: 1.5 in. Overall dimensions: 3 ft. 8 in. L x 1 ft. 5 in. W x 3 ft. 1 in. H.