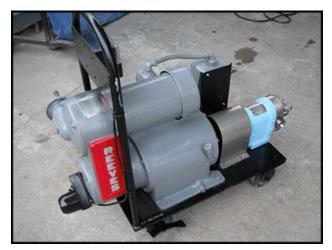

| Waukesha Model 16 DO Series Positive Displacement Pump |                            |  |  |  |
|--------------------------------------------------------|----------------------------|--|--|--|
| Mfg: Waukesha                                          | Mfg: Waukesha Model: 16 DO |  |  |  |
| Stock No: SKFI013.9                                    | Serial No: D057193SS       |  |  |  |

Waukesha Model 16 Positive Displacement Pump on Steel Cart. Model: 16 DO. Materials of construction to include stainless steel. Displacement: 0.029 gallons per revolution. Pressure: 150 PSI max. Flowrate: 17 GPM (at 600 RPM). Reliance Electric motor: 2 hp, 1725 rpm, 230/460V, 7.0/3.5A, 60 Hz, 3 phase. Reliance Electric variable motor drive: 1-1/2 hp, max/min output speeds: 553/61 rpm, gear ratio: 7.6-1. Allen-Bradley controls. Approximate flowrate with this drive: 1.8 to 16 GPM. \*Actual flowrate and pressure will diminish with worn / used rotors. Ports: 1.5 in. Overall dimensions: 3 ft. 8 in. L x 1 ft. 5 in. W x 3 ft. 1 in. H.