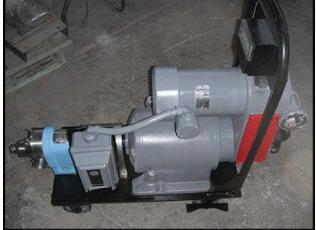

| Waukesha Model 16 DO Series Positive Displacement Pump |                            |  |  |  |
|--------------------------------------------------------|----------------------------|--|--|--|
| Mfg: Waukesha                                          | Mfg: Waukesha Model: 16 DO |  |  |  |
| Stock No: SKFI013.9                                    | Serial No: D057193SS       |  |  |  |

Waukesha Model 16 Positive Displacement Pump on Steel Cart. Model: 16 DO. Materials of construction to include stainless steel. Displacement: 0.029 gallons per revolution. Pressure: 150 PSI max. Flowrate: 17 GPM (at 600 RPM). Reliance Electric motor: 2 hp, 1725 rpm, 230/460V, 7.0/3.5A, 60 Hz, 3 phase. Reliance Electric variable motor drive: 1-1/2 hp, max/min output speeds: 553/61 rpm, gear ratio: 7.6-1. Allen-Bradley controls. Approximate flowrate with this drive: 1.8 to 16 GPM. \*Actual flowrate and pressure will diminish with worn / used rotors. Ports: 1.5 in. Overall dimensions: 3 ft. 8 in. L x 1 ft. 5 in. W x 3 ft. 1 in. H.