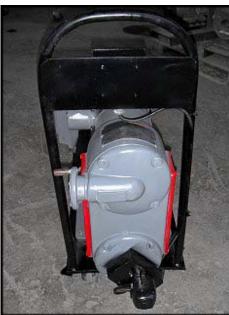

| Waukesha Model 16 DO Series Positive Displacement Pump |                            |  |  |  |
|--------------------------------------------------------|----------------------------|--|--|--|
| Mfg: Waukesha                                          | Mfg: Waukesha Model: 16 DO |  |  |  |
| Stock No: SKFI013.9                                    | Serial No: D057193SS       |  |  |  |

Waukesha Model 16 Positive Displacement Pump on Steel Cart. Model: 16 DO. Materials of construction to include stainless steel. Displacement: 0.029 gallons per revolution. Pressure: 150 PSI max. Flowrate: 17 GPM (at 600 RPM). Reliance Electric motor: 2 hp, 1725 rpm, 230/460V, 7.0/3.5A, 60 Hz, 3 phase. Reliance Electric variable motor drive: 1-1/2 hp, max/min output speeds: 553/61 rpm, gear ratio: 7.6-1. Allen-Bradley controls. Approximate flowrate with this drive: 1.8 to 16 GPM. \*Actual flowrate and pressure will diminish with worn / used rotors. Ports: 1.5 in. Overall dimensions: 3 ft. 8 in. L x 1 ft. 5 in. W x 3 ft. 1 in. H.