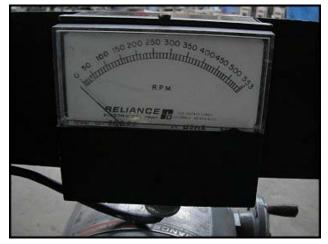

Waukesha Model 16 Positive Displacement Pump on Steel Cart. Model: 16 DO. Materials of construction to include stainless steel. Displacement: 0.029 gallons per revolution. Pressure: 150 PSI max. Flowrate: 17 GPM (at 600 RPM). Reliance Electric motor: 2 hp, 1725 rpm, 230/460V, 7.0/3.5A, 60 Hz, 3 phase. Reliance Electric variable motor drive: 1-1/2 hp, max/min output speeds: 553/61 rpm, gear ratio: 7.6-1. Allen-Bradley controls. Approximate flowrate with this drive: 1.8 to 16 GPM. \*Actual flowrate and pressure will diminish with worn / used rotors. Ports: 1.5 in. Overall dimensions: 3 ft. 8 in. L x 1 ft. 5 in. W x 3 ft. 1 in. H.