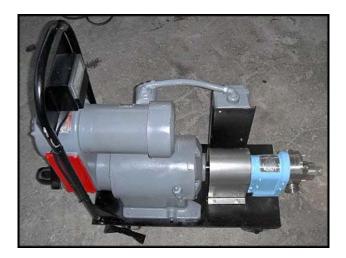

| Waukesha Model 16 DO Series Positive Displacement Pump |                            |  |  |  |
|--------------------------------------------------------|----------------------------|--|--|--|
| Mfg: Waukesha                                          | Mfg: Waukesha Model: 16 DO |  |  |  |
| Stock No: SKFI013.9                                    | Serial No: D057193SS       |  |  |  |

Waukesha Model 16 Positive Displacement Pump on Steel Cart. Model: 16 DO. Materials of construction to include stainless steel. Displacement: 0.029 gallons per revolution. Pressure: 150 PSI max. Flowrate: 17 GPM (at 600 RPM). Reliance Electric motor: 2 hp, 1725 rpm, 230/460V, 7.0/3.5A, 60 Hz, 3 phase. Reliance Electric variable motor drive: 1-1/2 hp, max/min output speeds: 553/61 rpm, gear ratio: 7.6-1. Allen-Bradley controls. Approximate flowrate with this drive: 1.8 to 16 GPM. \*Actual flowrate and pressure will diminish with worn / used rotors. Ports: 1.5 in. Overall dimensions: 3 ft. 8 in. L x 1 ft. 5 in. W x 3 ft. 1 in. H.