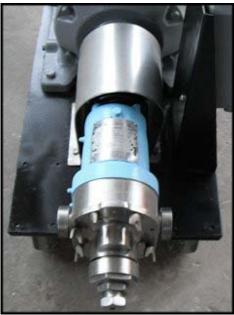

Waukesha Model 16 Positive Displacement Pump on Steel Cart. Model: 16 DO. Materials of construction to include stainless steel. Displacement: 0.029 gallons per revolution. Pressure: 150 PSI max. Flowrate: 17 GPM (at 600 RPM). Reliance Electric motor: 2 hp, 1725 rpm, 230/460V, 7.0/3.5A, 60 Hz, 3 phase. Reliance Electric variable motor drive: 1-1/2 hp, max/min output speeds: 553/61 rpm, gear ratio: 7.6-1. Allen-Bradley controls. Approximate flowrate with this drive: 1.8 to 16 GPM. \*Actual flowrate and pressure will diminish with worn / used rotors. Ports: 1.5 in. Overall dimensions: 3 ft. 8 in. L x 1 ft. 5 in. W x 3 ft. 1 in. H.