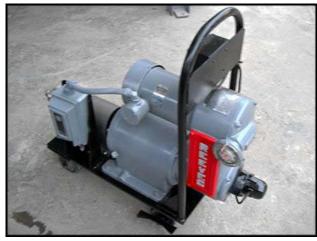

| Waukesha Model 16 DO Series Positive Displacement Pump |                            |  |  |  |
|--------------------------------------------------------|----------------------------|--|--|--|
| Mfg: Waukesha                                          | Mfg: Waukesha Model: 16 DO |  |  |  |
| Stock No: SKFI013.9                                    | Serial No: D057193SS       |  |  |  |

Waukesha Model 16 Positive Displacement Pump on Steel Cart. Model: 16 DO. Materials of construction to include stainless steel. Displacement: 0.029 gallons per revolution. Pressure: 150 PSI max. Flowrate: 17 GPM (at 600 RPM). Reliance Electric motor: 2 hp, 1725 rpm, 230/460V, 7.0/3.5A, 60 Hz, 3 phase. Reliance Electric variable motor drive: 1-1/2 hp, max/min output speeds: 553/61 rpm, gear ratio: 7.6-1. Allen-Bradley controls. Approximate flowrate with this drive: 1.8 to 16 GPM. \*Actual flowrate and pressure will diminish with worn / used rotors. Ports: 1.5 in. Overall dimensions: 3 ft. 8 in. L x 1 ft. 5 in. W x 3 ft. 1 in. H.