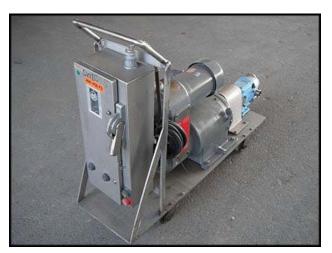

| Waukesha Model 18 Positive Displacement Pump |                     |
|----------------------------------------------|---------------------|
| Mfg: Waukesha                                | Model: 18           |
| Stock No: SKFI015.15                         | Serial No: 82452 SS |

Waukesha Model 18 Positive Displacement Pump. S/N: 82452 SS. Flow rate for a new pump is 18 gpm at max rpm of 600. Discuss with salesperson your process and product to determine if this pump should handle your specific duty. Pump currently has O-ring seals. Drive and pump seals can be changed to suit your application. Reliance motor: 1 1/2 hp, 1725 rpm, 230/460 V, 6.6/3.3 amps, 60 Hz, 3 phase. Reeves Motodrive: Output: 70-350 rpm. Ports: 1 1/2 in. S-line fitting. Overall dimensions: 4 ft. 6 in. L x 1 ft. 2 in. W x 3 ft. 5 in. H.