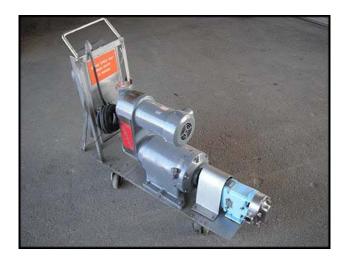

| Waukesha Model 18 Positive Displacement Pump |                     |
|----------------------------------------------|---------------------|
| Mfg: Waukesha                                | Model: 18           |
| Stock No: SKFI015.15                         | Serial No: 82452 SS |

Waukesha Model 18 Positive Displacement Pump. S/N: 82452 SS. Flow rate for a new pump is 18 gpm at max rpm of 600. Discuss with salesperson your process and product to determine if this pump should handle your specific duty. Pump currently has O-ring seals. Drive and pump seals can be changed to suit your application. Reliance motor: 1 1/2 hp, 1725 rpm, 230/460 V, 6.6/3.3 amps, 60 Hz, 3 phase. Reeves Motodrive: Output: 70-350 rpm. Ports: 1 1/2 in. S-line fitting. Overall dimensions: 4 ft. 6 in. L x 1 ft. 2 in. W x 3 ft. 5 in. H.