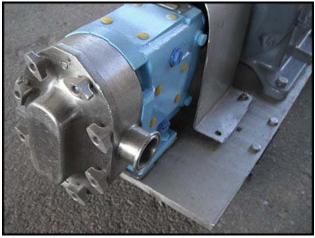

| Waukesha Model 18 Positive Displacement Pump |                     |
|----------------------------------------------|---------------------|
| Mfg: Waukesha                                | Model: 18           |
| Stock No: SKFI015.15                         | Serial No: 82452 SS |

Waukesha Model 18 Positive Displacement Pump. S/N: 82452 SS. Flow rate for a new pump is 18 gpm at max rpm of 600. Discuss with salesperson your process and product to determine if this pump should handle your specific duty. Pump currently has O-ring seals. Drive and pump seals can be changed to suit your application. Reliance motor: 1 1/2 hp, 1725 rpm, 230/460 V, 6.6/3.3 amps, 60 Hz, 3 phase. Reeves Motodrive: Output: 70-350 rpm. Ports: 1 1/2 in. S-line fitting. Overall dimensions: 4 ft. 6 in. L x 1 ft. 2 in. W x 3 ft. 5 in. H.