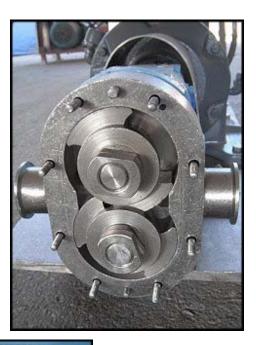

Waukesha Model 18 Positive Displacement Pump. S/N: 82452 SS. Flow rate for a new pump is 18 gpm at max rpm of 600. Discuss with salesperson your process and product to determine if this pump should handle your specific duty. Pump currently has O-ring seals. Drive and pump seals can be changed to suit your application. Reliance motor: 1 1/2 hp, 1725 rpm, 230/460 V, 6.6/3.3 amps, 60 Hz, 3 phase. Reeves Motodrive: Output: 70-350 rpm. Ports: 1 1/2 in. S-line fitting. Overall dimensions: 4 ft. 6 in. L x 1 ft. 2 in. W x 3 ft. 5 in. H.