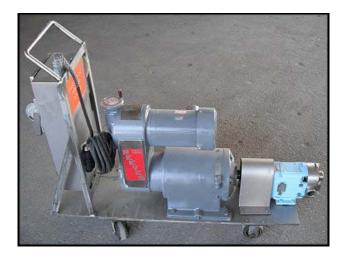

| Waukesha Model 18 Positive Displacement Pump |                     |
|----------------------------------------------|---------------------|
| Mfg: Waukesha                                | Model: 18           |
| Stock No: SKFI015.15                         | Serial No: 82452 SS |

Waukesha Model 18 Positive Displacement Pump. S/N: 82452 SS. Flow rate for a new pump is 18 gpm at max rpm of 600. Discuss with salesperson your process and product to determine if this pump should handle your specific duty. Pump currently has O-ring seals. Drive and pump seals can be changed to suit your application. Reliance motor: 1 1/2 hp, 1725 rpm, 230/460 V, 6.6/3.3 amps, 60 Hz, 3 phase. Reeves Motodrive: Output: 70-350 rpm. Ports: 1 1/2 in. S-line fitting. Overall dimensions: 4 ft. 6 in. L x 1 ft. 2 in. W x 3 ft. 5 in. H.