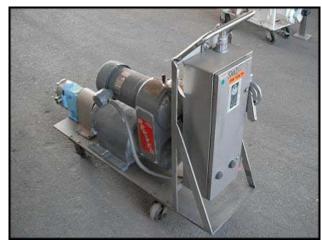

| Waukesha Model 18 Positive Displacement Pump |                     |
|----------------------------------------------|---------------------|
| Mfg: Waukesha                                | Model: 18           |
| Stock No: SKFI015.15                         | Serial No: 82452 SS |

Waukesha Model 18 Positive Displacement Pump. S/N: 82452 SS. Flow rate for a new pump is 18 gpm at max rpm of 600. Discuss with salesperson your process and product to determine if this pump should handle your specific duty. Pump currently has O-ring seals. Drive and pump seals can be changed to suit your application. Reliance motor: 1 1/2 hp, 1725 rpm, 230/460 V, 6.6/3.3 amps, 60 Hz, 3 phase. Reeves Motodrive: Output: 70-350 rpm. Ports: 1 1/2 in. S-line fitting. Overall dimensions: 4 ft. 6 in. L x 1 ft. 2 in. W x 3 ft. 5 in. H.