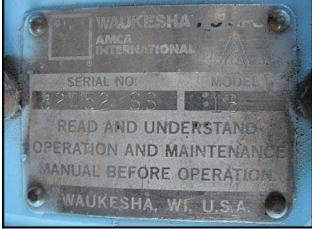

| Waukesha Model 18 Positive Displacement Pump |                     |
|----------------------------------------------|---------------------|
| Mfg: Waukesha                                | Model: 18           |
| Stock No: SKFI015.15                         | Serial No: 82452 SS |

Waukesha Model 18 Positive Displacement Pump. S/N: 82452 SS. Flow rate for a new pump is 18 gpm at max rpm of 600. Discuss with salesperson your process and product to determine if this pump should handle your specific duty. Pump currently has O-ring seals. Drive and pump seals can be changed to suit your application. Reliance motor: 1 1/2 hp, 1725 rpm, 230/460 V, 6.6/3.3 amps, 60 Hz, 3 phase. Reeves Motodrive: Output: 70-350 rpm. Ports: 1 1/2 in. S-line fitting. Overall dimensions: 4 ft. 6 in. L x 1 ft. 2 in. W x 3 ft. 5 in. H.