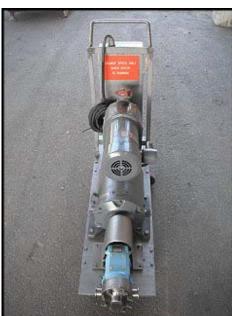

| Waukesha Model 18 Positive Displacement Pump |                     |
|----------------------------------------------|---------------------|
| Mfg: Waukesha                                | Model: 18           |
| Stock No: SKFI015.15                         | Serial No: 82452 SS |

Waukesha Model 18 Positive Displacement Pump. S/N: 82452 SS. Flow rate for a new pump is 18 gpm at max rpm of 600. Discuss with salesperson your process and product to determine if this pump should handle your specific duty. Pump currently has O-ring seals. Drive and pump seals can be changed to suit your application. Reliance motor: 1 1/2 hp, 1725 rpm, 230/460 V, 6.6/3.3 amps, 60 Hz, 3 phase. Reeves Motodrive: Output: 70-350 rpm. Ports: 1 1/2 in. S-line fitting. Overall dimensions: 4 ft. 6 in. L x 1 ft. 2 in. W x 3 ft. 5 in. H.