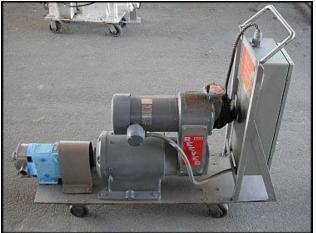

| Waukesha Model 18 Positive Displacement Pump |                     |
|----------------------------------------------|---------------------|
| Mfg: Waukesha                                | Model: 18           |
| Stock No: SKFI015.15                         | Serial No: 82452 SS |

Waukesha Model 18 Positive Displacement Pump. S/N: 82452 SS. Flow rate for a new pump is 18 gpm at max rpm of 600. Discuss with salesperson your process and product to determine if this pump should handle your specific duty. Pump currently has O-ring seals. Drive and pump seals can be changed to suit your application. Reliance motor: 1 1/2 hp, 1725 rpm, 230/460 V, 6.6/3.3 amps, 60 Hz, 3 phase. Reeves Motodrive: Output: 70-350 rpm. Ports: 1 1/2 in. S-line fitting. Overall dimensions: 4 ft. 6 in. L x 1 ft. 2 in. W x 3 ft. 5 in. H.