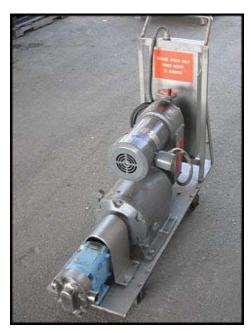

| Waukesha Model 18 Positive Displacement Pump |                     |
|----------------------------------------------|---------------------|
| Mfg: Waukesha                                | Model: 18           |
| Stock No: SKFI015.15                         | Serial No: 82452 SS |

Waukesha Model 18 Positive Displacement Pump. S/N: 82452 SS. Flow rate for a new pump is 18 gpm at max rpm of 600. Discuss with salesperson your process and product to determine if this pump should handle your specific duty. Pump currently has O-ring seals. Drive and pump seals can be changed to suit your application. Reliance motor: 1 1/2 hp, 1725 rpm, 230/460 V, 6.6/3.3 amps, 60 Hz, 3 phase. Reeves Motodrive: Output: 70-350 rpm. Ports: 1 1/2 in. S-line fitting. Overall dimensions: 4 ft. 6 in. L x 1 ft. 2 in. W x 3 ft. 5 in. H.