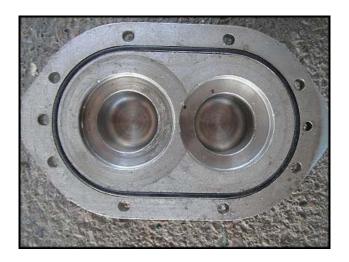

| Waukesha Model 18 Positive Displacement Pump |                     |
|----------------------------------------------|---------------------|
| Mfg: Waukesha                                | Model: 18           |
| Stock No: SKFI015.15                         | Serial No: 82452 SS |

Waukesha Model 18 Positive Displacement Pump. S/N: 82452 SS. Flow rate for a new pump is 18 gpm at max rpm of 600. Discuss with salesperson your process and product to determine if this pump should handle your specific duty. Pump currently has O-ring seals. Drive and pump seals can be changed to suit your application. Reliance motor: 1 1/2 hp, 1725 rpm, 230/460 V, 6.6/3.3 amps, 60 Hz, 3 phase. Reeves Motodrive: Output: 70-350 rpm. Ports: 1 1/2 in. S-line fitting. Overall dimensions: 4 ft. 6 in. L x 1 ft. 2 in. W x 3 ft. 5 in. H.