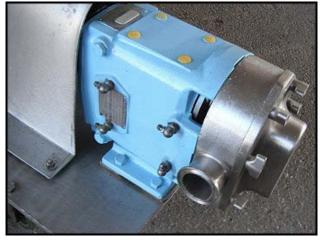

| Waukesha Model 18 Positive Displacement Pump |                     |
|----------------------------------------------|---------------------|
| Mfg: Waukesha                                | Model: 18           |
| Stock No: SKFI015.15                         | Serial No: 82452 SS |

Waukesha Model 18 Positive Displacement Pump. S/N: 82452 SS. Flow rate for a new pump is 18 gpm at max rpm of 600. Discuss with salesperson your process and product to determine if this pump should handle your specific duty. Pump currently has O-ring seals. Drive and pump seals can be changed to suit your application. Reliance motor: 1 1/2 hp, 1725 rpm, 230/460 V, 6.6/3.3 amps, 60 Hz, 3 phase. Reeves Motodrive: Output: 70-350 rpm. Ports: 1 1/2 in. S-line fitting. Overall dimensions: 4 ft. 6 in. L x 1 ft. 2 in. W x 3 ft. 5 in. H.