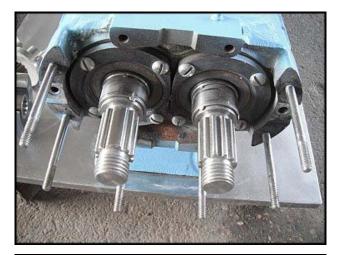

Waukesha Model 034 Positive Displacement Pump. S/N: 87097 SS. Flow rate for a new pump is 36 gpm at max rpm of 600. Discuss with salesperson your process and product to determine if this pump should handle your specific duty. Pump currently has O-ring seals. Drive and pump seals can be changed to suit your application. SEW variable speed drive: 5 hp, 230/460 V, 13.6/6.6 amps, 60 Hz, 3 phase, Output: 37-216 rpm. Inlet: Flange with outside dimensions of 3 1/8 in. by 12 in., opening dimensions of 1 5/8 in. by 6 <sup>3</sup>/<sub>4</sub> in. Outlet: 2 in. S-line fitting. Overall dimensions: 3 ft. 11 in. L x 2 ft. W x 3 ft. 3 in. H.