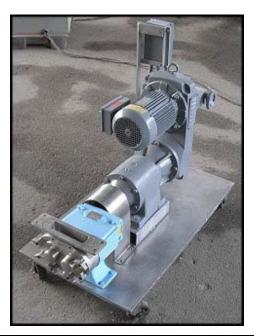

Waukesha Model 034 Positive Displacement Pump. S/N: 87097 SS. Flow rate for a new pump is 36 gpm at max rpm of 600. Discuss with salesperson your process and product to determine if this pump should handle your specific duty. Pump currently has O-ring seals. Drive and pump seals can be changed to suit your application. SEW variable speed drive: 5 hp, 230/460 V, 13.6/6.6 amps, 60 Hz, 3 phase, Output: 37-216 rpm. Inlet: Flange with outside dimensions of 3 1/8 in. by 12 in., opening dimensions of 1 5/8 in. by 6 <sup>3</sup>/<sub>4</sub> in. Outlet: 2 in. S-line fitting. Overall dimensions: 3 ft. 11 in. L x 2 ft. W x 3 ft. 3 in. H.