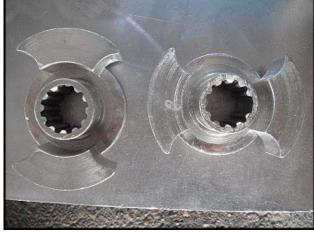

Waukesha Model 034 Positive Displacement Pump. S/N: 87097 SS. Flow rate for a new pump is 36 gpm at max rpm of 600. Discuss with salesperson your process and product to determine if this pump should handle your specific duty. Pump currently has O-ring seals. Drive and pump seals can be changed to suit your application. SEW variable speed drive: 5 hp, 230/460 V, 13.6/6.6 amps, 60 Hz, 3 phase, Output: 37-216 rpm. Inlet: Flange with outside dimensions of 3 1/8 in. by 12 in., opening dimensions of 1 5/8 in. by 6 <sup>3</sup>/<sub>4</sub> in. Outlet: 2 in. S-line fitting. Overall dimensions: 3 ft. 11 in. L x 2 ft. W x 3 ft. 3 in. H.