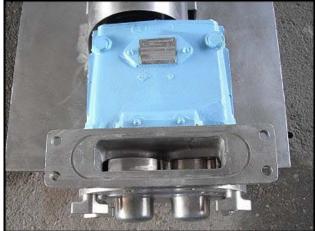

Waukesha Model 034 Positive Displacement Pump. S/N: 87097 SS. Flow rate for a new pump is 36 gpm at max rpm of 600. Discuss with salesperson your process and product to determine if this pump should handle your specific duty. Pump currently has O-ring seals. Drive and pump seals can be changed to suit your application. SEW variable speed drive: 5 hp, 230/460 V, 13.6/6.6 amps, 60 Hz, 3 phase, Output: 37-216 rpm. Inlet: Flange with outside dimensions of 3 1/8 in. by 12 in., opening dimensions of 1 5/8 in. by 6 <sup>3</sup>/<sub>4</sub> in. Outlet: 2 in. S-line fitting. Overall dimensions: 3 ft. 11 in. L x 2 ft. W x 3 ft. 3 in. H.