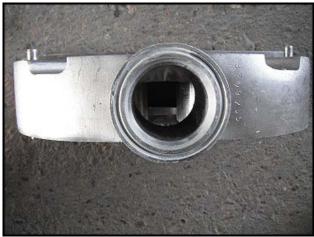

Waukesha Model 034 Positive Displacement Pump. S/N: 87097 SS. Flow rate for a new pump is 36 gpm at max rpm of 600. Discuss with salesperson your process and product to determine if this pump should handle your specific duty. Pump currently has O-ring seals. Drive and pump seals can be changed to suit your application. SEW variable speed drive: 5 hp, 230/460 V, 13.6/6.6 amps, 60 Hz, 3 phase, Output: 37-216 rpm. Inlet: Flange with outside dimensions of 3 1/8 in. by 12 in., opening dimensions of 1 5/8 in. by 6 <sup>3</sup>/<sub>4</sub> in. Outlet: 2 in. S-line fitting. Overall dimensions: 3 ft. 11 in. L x 2 ft. W x 3 ft. 3 in. H.