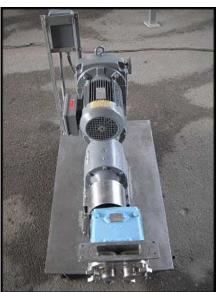

| Waukesha Model 034 Positive Displacement Pump |                     |
|-----------------------------------------------|---------------------|
| Mfg: Waukesha                                 | Model: 034          |
| Stock No: SKFI033.19                          | Serial No: 87097 SS |

Waukesha Model 034 Positive Displacement Pump. S/N: 87097 SS. Flow rate for a new pump is 36 gpm at max rpm of 600. Discuss with salesperson your process and product to determine if this pump should handle your specific duty. Pump currently has O-ring seals. Drive and pump seals can be changed to suit your application. SEW variable speed drive: 5 hp, 230/460 V, 13.6/6.6 amps, 60 Hz, 3 phase, Output: 37-216 rpm. Inlet: Flange with outside dimensions of 3 1/8 in. by 12 in., opening dimensions of 1 5/8 in. by 6 <sup>3</sup>/<sub>4</sub> in. Outlet: 2 in. S-line fitting. Overall dimensions: 3 ft. 11 in. L x 2 ft. W x 3 ft. 3 in. H.