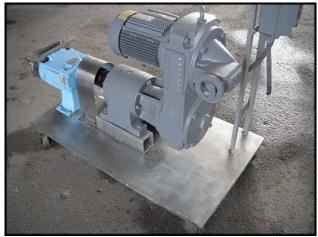

Waukesha Model 034 Positive Displacement Pump. S/N: 87097 SS. Flow rate for a new pump is 36 gpm at max rpm of 600. Discuss with salesperson your process and product to determine if this pump should handle your specific duty. Pump currently has O-ring seals. Drive and pump seals can be changed to suit your application. SEW variable speed drive: 5 hp, 230/460 V, 13.6/6.6 amps, 60 Hz, 3 phase, Output: 37-216 rpm. Inlet: Flange with outside dimensions of 3 1/8 in. by 12 in., opening dimensions of 1 5/8 in. by 6 <sup>3</sup>/<sub>4</sub> in. Outlet: 2 in. S-line fitting. Overall dimensions: 3 ft. 11 in. L x 2 ft. W x 3 ft. 3 in. H.