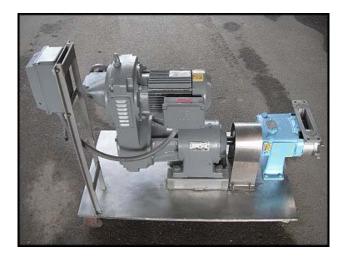

Waukesha Model 034 Positive Displacement Pump. S/N: 87097 SS. Flow rate for a new pump is 36 gpm at max rpm of 600. Discuss with salesperson your process and product to determine if this pump should handle your specific duty. Pump currently has O-ring seals. Drive and pump seals can be changed to suit your application. SEW variable speed drive: 5 hp, 230/460 V, 13.6/6.6 amps, 60 Hz, 3 phase, Output: 37-216 rpm. Inlet: Flange with outside dimensions of 3 1/8 in. by 12 in., opening dimensions of 1 5/8 in. by 6 <sup>3</sup>/<sub>4</sub> in. Outlet: 2 in. S-line fitting. Overall dimensions: 3 ft. 11 in. L x 2 ft. W x 3 ft. 3 in. H.