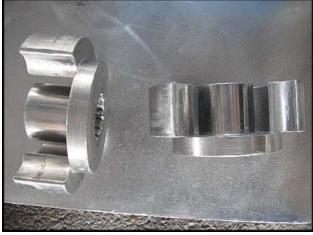

Waukesha Model 034 Positive Displacement Pump. S/N: 87097 SS. Flow rate for a new pump is 36 gpm at max rpm of 600. Discuss with salesperson your process and product to determine if this pump should handle your specific duty. Pump currently has O-ring seals. Drive and pump seals can be changed to suit your application. SEW variable speed drive: 5 hp, 230/460 V, 13.6/6.6 amps, 60 Hz, 3 phase, Output: 37-216 rpm. Inlet: Flange with outside dimensions of 3 1/8 in. by 12 in., opening dimensions of 1 5/8 in. by 6 <sup>3</sup>/<sub>4</sub> in. Outlet: 2 in. S-line fitting. Overall dimensions: 3 ft. 11 in. L x 2 ft. W x 3 ft. 3 in. H.