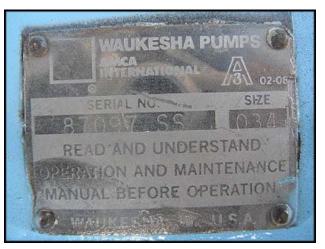

| Waukesha Model 034 Positive Displacement Pump |                     |
|-----------------------------------------------|---------------------|
| Mfg: Waukesha                                 | Model: 034          |
| Stock No: SKFI033.19                          | Serial No: 87097 SS |

Waukesha Model 034 Positive Displacement Pump. S/N: 87097 SS. Flow rate for a new pump is 36 gpm at max rpm of 600. Discuss with salesperson your process and product to determine if this pump should handle your specific duty. Pump currently has O-ring seals. Drive and pump seals can be changed to suit your application. SEW variable speed drive: 5 hp, 230/460 V, 13.6/6.6 amps, 60 Hz, 3 phase, Output: 37-216 rpm. Inlet: Flange with outside dimensions of 3 1/8 in. by 12 in., opening dimensions of 1 5/8 in. by 6 <sup>3</sup>/<sub>4</sub> in. Outlet: 2 in. S-line fitting. Overall dimensions: 3 ft. 11 in. L x 2 ft. W x 3 ft. 3 in. H.