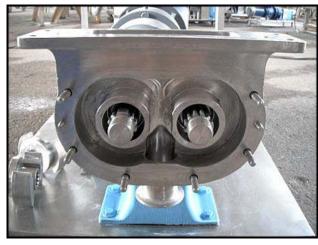

Waukesha Model 034 Positive Displacement Pump. S/N: 87097 SS. Flow rate for a new pump is 36 gpm at max rpm of 600. Discuss with salesperson your process and product to determine if this pump should handle your specific duty. Pump currently has O-ring seals. Drive and pump seals can be changed to suit your application. SEW variable speed drive: 5 hp, 230/460 V, 13.6/6.6 amps, 60 Hz, 3 phase, Output: 37-216 rpm. Inlet: Flange with outside dimensions of 3 1/8 in. by 12 in., opening dimensions of 1 5/8 in. by 6 <sup>3</sup>/<sub>4</sub> in. Outlet: 2 in. S-line fitting. Overall dimensions: 3 ft. 11 in. L x 2 ft. W x 3 ft. 3 in. H.