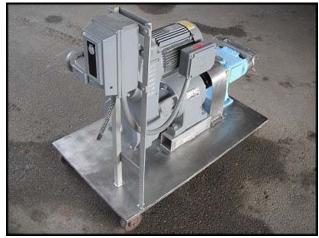

Waukesha Model 034 Positive Displacement Pump. S/N: 87097 SS. Flow rate for a new pump is 36 gpm at max rpm of 600. Discuss with salesperson your process and product to determine if this pump should handle your specific duty. Pump currently has O-ring seals. Drive and pump seals can be changed to suit your application. SEW variable speed drive: 5 hp, 230/460 V, 13.6/6.6 amps, 60 Hz, 3 phase, Output: 37-216 rpm. Inlet: Flange with outside dimensions of 3 1/8 in. by 12 in., opening dimensions of 1 5/8 in. by 6 <sup>3</sup>/<sub>4</sub> in. Outlet: 2 in. S-line fitting. Overall dimensions: 3 ft. 11 in. L x 2 ft. W x 3 ft. 3 in. H.