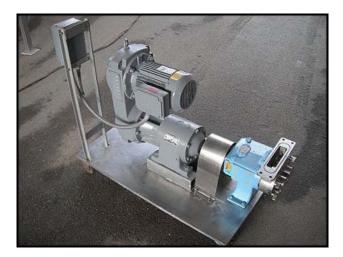

Waukesha Model 034 Positive Displacement Pump. S/N: 87097 SS. Flow rate for a new pump is 36 gpm at max rpm of 600. Discuss with salesperson your process and product to determine if this pump should handle your specific duty. Pump currently has O-ring seals. Drive and pump seals can be changed to suit your application. SEW variable speed drive: 5 hp, 230/460 V, 13.6/6.6 amps, 60 Hz, 3 phase, Output: 37-216 rpm. Inlet: Flange with outside dimensions of 3 1/8 in. by 12 in., opening dimensions of 1 5/8 in. by 6 <sup>3</sup>/<sub>4</sub> in. Outlet: 2 in. S-line fitting. Overall dimensions: 3 ft. 11 in. L x 2 ft. W x 3 ft. 3 in. H.