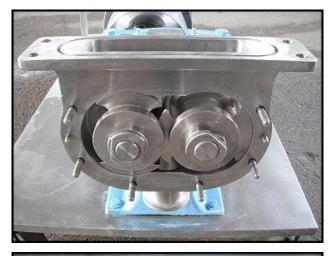

Waukesha Model 034 Positive Displacement Pump. S/N: 87097 SS. Flow rate for a new pump is 36 gpm at max rpm of 600. Discuss with salesperson your process and product to determine if this pump should handle your specific duty. Pump currently has O-ring seals. Drive and pump seals can be changed to suit your application. SEW variable speed drive: 5 hp, 230/460 V, 13.6/6.6 amps, 60 Hz, 3 phase, Output: 37-216 rpm. Inlet: Flange with outside dimensions of 3 1/8 in. by 12 in., opening dimensions of 1 5/8 in. by 6 <sup>3</sup>/<sub>4</sub> in. Outlet: 2 in. S-line fitting. Overall dimensions: 3 ft. 11 in. L x 2 ft. W x 3 ft. 3 in. H.