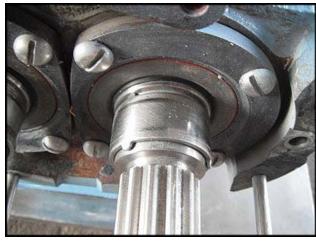

Waukesha Model 034 Positive Displacement Pump. S/N: 87097 SS. Flow rate for a new pump is 36 gpm at max rpm of 600. Discuss with salesperson your process and product to determine if this pump should handle your specific duty. Pump currently has O-ring seals. Drive and pump seals can be changed to suit your application. SEW variable speed drive: 5 hp, 230/460 V, 13.6/6.6 amps, 60 Hz, 3 phase, Output: 37-216 rpm. Inlet: Flange with outside dimensions of 3 1/8 in. by 12 in., opening dimensions of 1 5/8 in. by 6 <sup>3</sup>/<sub>4</sub> in. Outlet: 2 in. S-line fitting. Overall dimensions: 3 ft. 11 in. L x 2 ft. W x 3 ft. 3 in. H.