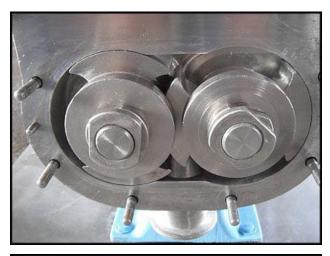

Waukesha Model 034 Positive Displacement Pump. S/N: 87097 SS. Flow rate for a new pump is 36 gpm at max rpm of 600. Discuss with salesperson your process and product to determine if this pump should handle your specific duty. Pump currently has O-ring seals. Drive and pump seals can be changed to suit your application. SEW variable speed drive: 5 hp, 230/460 V, 13.6/6.6 amps, 60 Hz, 3 phase, Output: 37-216 rpm. Inlet: Flange with outside dimensions of 3 1/8 in. by 12 in., opening dimensions of 1 5/8 in. by 6 <sup>3</sup>/<sub>4</sub> in. Outlet: 2 in. S-line fitting. Overall dimensions: 3 ft. 11 in. L x 2 ft. W x 3 ft. 3 in. H.