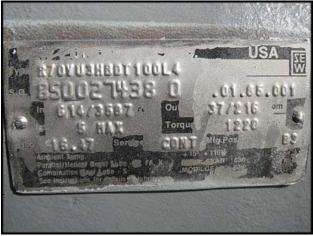

Waukesha Model 034 Positive Displacement Pump. S/N: 87097 SS. Flow rate for a new pump is 36 gpm at max rpm of 600. Discuss with salesperson your process and product to determine if this pump should handle your specific duty. Pump currently has O-ring seals. Drive and pump seals can be changed to suit your application. SEW variable speed drive: 5 hp, 230/460 V, 13.6/6.6 amps, 60 Hz, 3 phase, Output: 37-216 rpm. Inlet: Flange with outside dimensions of 3 1/8 in. by 12 in., opening dimensions of 1 5/8 in. by 6 <sup>3</sup>/<sub>4</sub> in. Outlet: 2 in. S-line fitting. Overall dimensions: 3 ft. 11 in. L x 2 ft. W x 3 ft. 3 in. H.