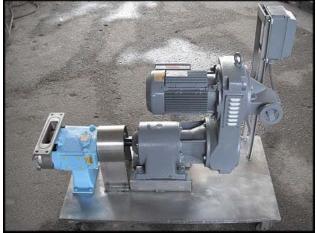

Waukesha Model 034 Positive Displacement Pump. S/N: 87097 SS. Flow rate for a new pump is 36 gpm at max rpm of 600. Discuss with salesperson your process and product to determine if this pump should handle your specific duty. Pump currently has O-ring seals. Drive and pump seals can be changed to suit your application. SEW variable speed drive: 5 hp, 230/460 V, 13.6/6.6 amps, 60 Hz, 3 phase, Output: 37-216 rpm. Inlet: Flange with outside dimensions of 3 1/8 in. by 12 in., opening dimensions of 1 5/8 in. by 6 <sup>3</sup>/<sub>4</sub> in. Outlet: 2 in. S-line fitting. Overall dimensions: 3 ft. 11 in. L x 2 ft. W x 3 ft. 3 in. H.