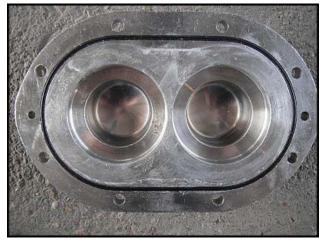

Waukesha Model 034 Positive Displacement Pump. S/N: 87097 SS. Flow rate for a new pump is 36 gpm at max rpm of 600. Discuss with salesperson your process and product to determine if this pump should handle your specific duty. Pump currently has O-ring seals. Drive and pump seals can be changed to suit your application. SEW variable speed drive: 5 hp, 230/460 V, 13.6/6.6 amps, 60 Hz, 3 phase, Output: 37-216 rpm. Inlet: Flange with outside dimensions of 3 1/8 in. by 12 in., opening dimensions of 1 5/8 in. by 6 <sup>3</sup>/<sub>4</sub> in. Outlet: 2 in. S-line fitting. Overall dimensions: 3 ft. 11 in. L x 2 ft. W x 3 ft. 3 in. H.