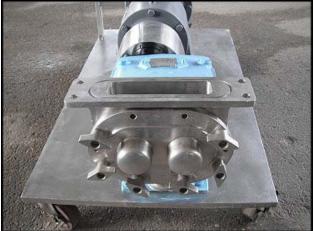

Waukesha Model 034 Positive Displacement Pump. S/N: 87097 SS. Flow rate for a new pump is 36 gpm at max rpm of 600. Discuss with salesperson your process and product to determine if this pump should handle your specific duty. Pump currently has O-ring seals. Drive and pump seals can be changed to suit your application. SEW variable speed drive: 5 hp, 230/460 V, 13.6/6.6 amps, 60 Hz, 3 phase, Output: 37-216 rpm. Inlet: Flange with outside dimensions of 3 1/8 in. by 12 in., opening dimensions of 1 5/8 in. by 6 <sup>3</sup>/<sub>4</sub> in. Outlet: 2 in. S-line fitting. Overall dimensions: 3 ft. 11 in. L x 2 ft. W x 3 ft. 3 in. H.