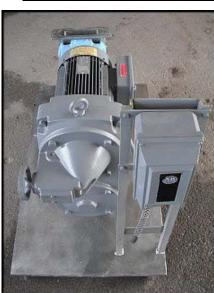

Waukesha Model 034 Positive Displacement Pump. S/N: 87097 SS. Flow rate for a new pump is 36 gpm at max rpm of 600. Discuss with salesperson your process and product to determine if this pump should handle your specific duty. Pump currently has O-ring seals. Drive and pump seals can be changed to suit your application. SEW variable speed drive: 5 hp, 230/460 V, 13.6/6.6 amps, 60 Hz, 3 phase, Output: 37-216 rpm. Inlet: Flange with outside dimensions of 3 1/8 in. by 12 in., opening dimensions of 1 5/8 in. by 6 <sup>3</sup>/<sub>4</sub> in. Outlet: 2 in. S-line fitting. Overall dimensions: 3 ft. 11 in. L x 2 ft. W x 3 ft. 3 in. H.