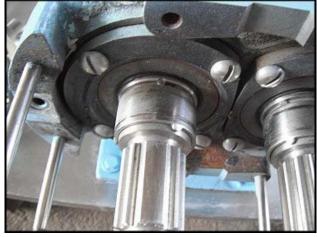

Waukesha Model 034 Positive Displacement Pump. S/N: 87097 SS. Flow rate for a new pump is 36 gpm at max rpm of 600. Discuss with salesperson your process and product to determine if this pump should handle your specific duty. Pump currently has O-ring seals. Drive and pump seals can be changed to suit your application. SEW variable speed drive: 5 hp, 230/460 V, 13.6/6.6 amps, 60 Hz, 3 phase, Output: 37-216 rpm. Inlet: Flange with outside dimensions of 3 1/8 in. by 12 in., opening dimensions of 1 5/8 in. by 6 <sup>3</sup>/<sub>4</sub> in. Outlet: 2 in. S-line fitting. Overall dimensions: 3 ft. 11 in. L x 2 ft. W x 3 ft. 3 in. H.