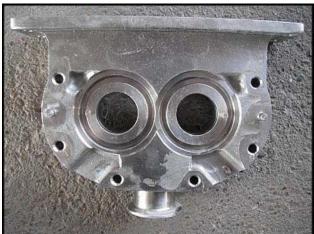

Waukesha Model 034 Positive Displacement Pump. S/N: 87097 SS. Flow rate for a new pump is 36 gpm at max rpm of 600. Discuss with salesperson your process and product to determine if this pump should handle your specific duty. Pump currently has O-ring seals. Drive and pump seals can be changed to suit your application. SEW variable speed drive: 5 hp, 230/460 V, 13.6/6.6 amps, 60 Hz, 3 phase, Output: 37-216 rpm. Inlet: Flange with outside dimensions of 3 1/8 in. by 12 in., opening dimensions of 1 5/8 in. by 6 <sup>3</sup>/<sub>4</sub> in. Outlet: 2 in. S-line fitting. Overall dimensions: 3 ft. 11 in. L x 2 ft. W x 3 ft. 3 in. H.