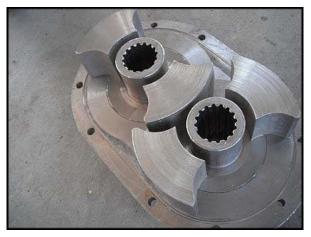

| Waukesha Model 220 Positive Displacement Pump |                      |
|-----------------------------------------------|----------------------|
| Mfg: Waukesha                                 | Model: 220           |
| Stock No: SKFI039.31                          | Serial No: 191904-96 |

Waukesha Positive Displacement Pump. Model 220. S/N: 191904-96. Ports: 4 in. S-line fittings. Flow rate for a new pump is 310 gpm at max rpm of 600. Discuss with salesperson your process and product to determine if this pump should handle your specific duty. Pump currently has O-ring seals. Pump seals can be changed and a drive added to suit your application. Overall dimensions: 2 ft. L x 1 ft. 2 in. W x 1 ft. 8 in. H.