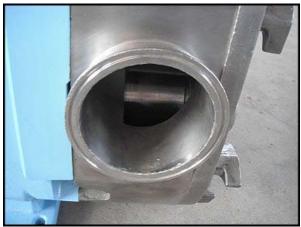

Waukesha Positive Displacement Pump. Model 220. S/N: 191904-96. Ports: 4 in. S-line fittings. Flow rate for a new pump is 310 gpm at max rpm of 600. Discuss with salesperson your process and product to determine if this pump should handle your specific duty. Pump currently has O-ring seals. Pump seals can be changed and a drive added to suit your application. Overall dimensions: 2 ft. L x 1 ft. 2 in. W x 1 ft. 8 in. H.