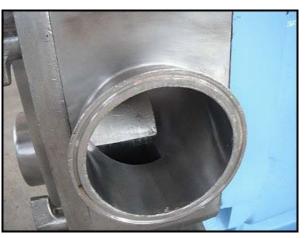

Waukesha Positive Displacement Pump. Model 220. S/N: 191904-96. Ports: 4 in. S-line fittings. Flow rate for a new pump is 310 gpm at max rpm of 600. Discuss with salesperson your process and product to determine if this pump should handle your specific duty. Pump currently has O-ring seals. Pump seals can be changed and a drive added to suit your application. Overall dimensions: 2 ft. L x 1 ft. 2 in. W x 1 ft. 8 in. H.