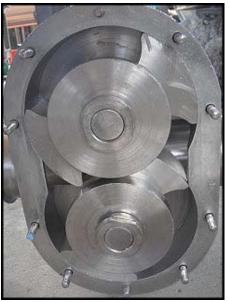

Waukesha Positive Displacement Pump. Model 220. S/N: 191904-96. Ports: 4 in. S-line fittings. Flow rate for a new pump is 310 gpm at max rpm of 600. Discuss with salesperson your process and product to determine if this pump should handle your specific duty. Pump currently has O-ring seals. Pump seals can be changed and a drive added to suit your application. Overall dimensions: 2 ft. L x 1 ft. 2 in. W x 1 ft. 8 in. H.