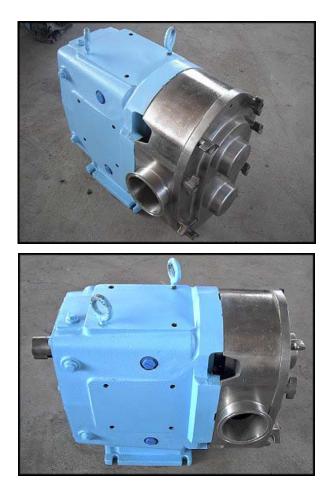

Waukesha Positive Displacement Pump. Model 220. S/N: 191904-96. Ports: 4 in. S-line fittings. Flow rate for a new pump is 310 gpm at max rpm of 600. Discuss with salesperson your process and product to determine if this pump should handle your specific duty. Pump currently has O-ring seals. Pump seals can be changed and a drive added to suit your application. Overall dimensions: 2 ft. L x 1 ft. 2 in. W x 1 ft. 8 in. H.