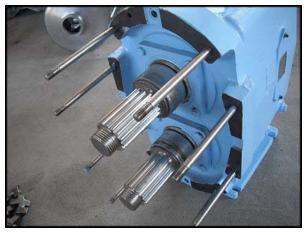

Waukesha Positive Displacement Pump. Model 220. S/N: 191904-96. Ports: 4 in. S-line fittings. Flow rate for a new pump is 310 gpm at max rpm of 600. Discuss with salesperson your process and product to determine if this pump should handle your specific duty. Pump currently has O-ring seals. Pump seals can be changed and a drive added to suit your application. Overall dimensions: 2 ft. L x 1 ft. 2 in. W x 1 ft. 8 in. H.