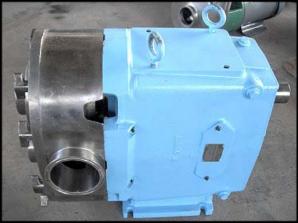

Waukesha Positive Displacement Pump. Model 220. S/N: 191904-96. Ports: 4 in. S-line fittings. Flow rate for a new pump is 310 gpm at max rpm of 600. Discuss with salesperson your process and product to determine if this pump should handle your specific duty. Pump currently has O-ring seals. Pump seals can be changed and a drive added to suit your application. Overall dimensions: 2 ft. L x 1 ft. 2 in. W x 1 ft. 8 in. H.