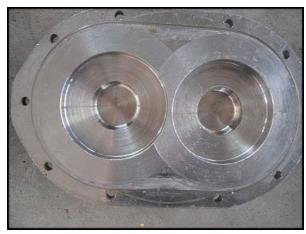

Waukesha Positive Displacement Pump. Model 220. S/N: 191904-96. Ports: 4 in. S-line fittings. Flow rate for a new pump is 310 gpm at max rpm of 600. Discuss with salesperson your process and product to determine if this pump should handle your specific duty. Pump currently has O-ring seals. Pump seals can be changed and a drive added to suit your application. Overall dimensions: 2 ft. L x 1 ft. 2 in. W x 1 ft. 8 in. H.