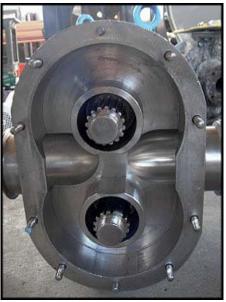

Waukesha Positive Displacement Pump. Model 220. S/N: 191904-96. Ports: 4 in. S-line fittings. Flow rate for a new pump is 310 gpm at max rpm of 600. Discuss with salesperson your process and product to determine if this pump should handle your specific duty. Pump currently has O-ring seals. Pump seals can be changed and a drive added to suit your application. Overall dimensions: 2 ft. L x 1 ft. 2 in. W x 1 ft. 8 in. H.