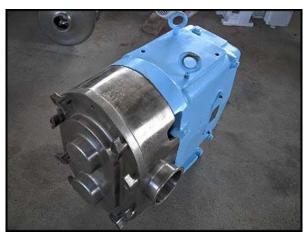

Waukesha Positive Displacement Pump. Model 220. S/N: 191904-96. Ports: 4 in. S-line fittings. Flow rate for a new pump is 310 gpm at max rpm of 600. Discuss with salesperson your process and product to determine if this pump should handle your specific duty. Pump currently has O-ring seals. Pump seals can be changed and a drive added to suit your application. Overall dimensions: 2 ft. L x 1 ft. 2 in. W x 1 ft. 8 in. H.