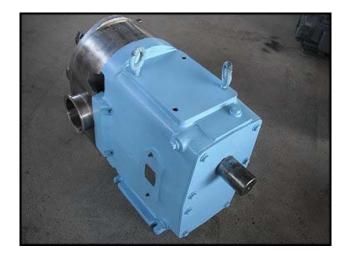

Waukesha Positive Displacement Pump. Model 220. S/N: 191904-96. Ports: 4 in. S-line fittings. Flow rate for a new pump is 310 gpm at max rpm of 600. Discuss with salesperson your process and product to determine if this pump should handle your specific duty. Pump currently has O-ring seals. Pump seals can be changed and a drive added to suit your application. Overall dimensions: 2 ft. L x 1 ft. 2 in. W x 1 ft. 8 in. H.