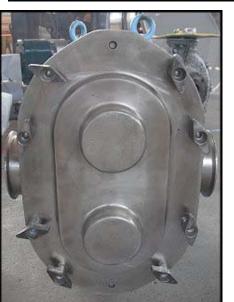

Waukesha Positive Displacement Pump. Model 220. S/N: 191904-96. Ports: 4 in. S-line fittings. Flow rate for a new pump is 310 gpm at max rpm of 600. Discuss with salesperson your process and product to determine if this pump should handle your specific duty. Pump currently has O-ring seals. Pump seals can be changed and a drive added to suit your application. Overall dimensions: 2 ft. L x 1 ft. 2 in. W x 1 ft. 8 in. H.