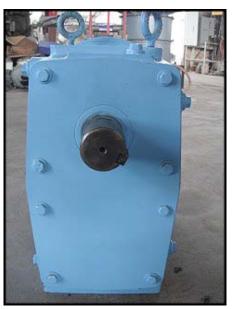

Waukesha Positive Displacement Pump. Model 220. S/N: 191904-96. Ports: 4 in. S-line fittings. Flow rate for a new pump is 310 gpm at max rpm of 600. Discuss with salesperson your process and product to determine if this pump should handle your specific duty. Pump currently has O-ring seals. Pump seals can be changed and a drive added to suit your application. Overall dimensions: 2 ft. L x 1 ft. 2 in. W x 1 ft. 8 in. H.