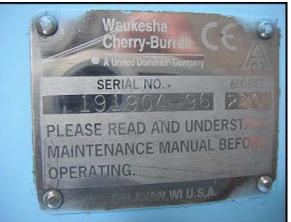

| Waukesha Model 220 Positive Displacement Pump |                      |
|-----------------------------------------------|----------------------|
| Mfg: Waukesha                                 | Model: 220           |
| Stock No: SKFI039.31                          | Serial No: 191904-96 |

Waukesha Positive Displacement Pump. Model 220. S/N: 191904-96. Ports: 4 in. S-line fittings. Flow rate for a new pump is 310 gpm at max rpm of 600. Discuss with salesperson your process and product to determine if this pump should handle your specific duty. Pump currently has O-ring seals. Pump seals can be changed and a drive added to suit your application. Overall dimensions: 2 ft. L x 1 ft. 2 in. W x 1 ft. 8 in. H.