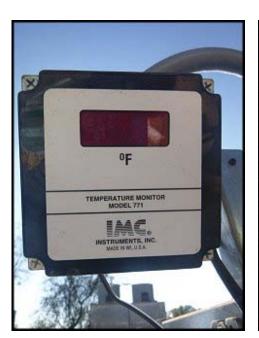

| APV HTST Heat Exchanger Skid |            |
|------------------------------|------------|
| Mfg: APV                     | Model:     |
| Stock No: SKFI169.37a        | Serial No: |

APV HTST Heat Exchanger Skid. (92) total plates, 5 in. x 19-1/2 in. surface area per plate or approximately 62 total square feet heat exchange surface capacity separated by 3 dividers. APV Crepaco nameplate model and serial numbers are illegible. (2) Mokon centrifugal pumps with motors; 2HP, 208-230/460V, 60Hz, 3-phase, 3450RPM, (also runs 575V, 190/380V, 50 Hz). Stainless Steel Control Panel. (2) IMC Instruments model 771 temperature monitors. (2) ABB Commander 200 controllers. Overall dimensions: 6 ft. 2 in. L x 2 ft. 9 in. W x 6 ft. 7 in. H.