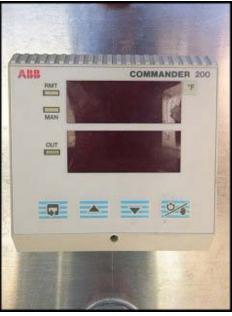

| APV HTST Heat Exchanger Skid |            |
|------------------------------|------------|
| Mfg: APV                     | Model:     |
| Stock No: SKFI169.37a        | Serial No: |

APV HTST Heat Exchanger Skid. (92) total plates, 5 in. x 19-1/2 in. surface area per plate or approximately 62 total square feet heat exchange surface capacity separated by 3 dividers. APV Crepaco nameplate model and serial numbers are illegible. (2) Mokon centrifugal pumps with motors; 2HP, 208-230/460V, 60Hz, 3-phase, 3450RPM, (also runs 575V, 190/380V, 50 Hz). Stainless Steel Control Panel. (2) IMC Instruments model 771 temperature monitors. (2) ABB Commander 200 controllers. Overall dimensions: 6 ft. 2 in. L x 2 ft. 9 in. W x 6 ft. 7 in. H.