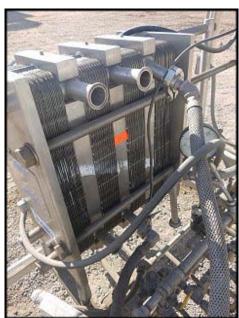

| APV HTST Heat Exchanger Skid |            |
|------------------------------|------------|
| Mfg: APV                     | Model:     |
| Stock No: SKFI169.37a        | Serial No: |

APV HTST Heat Exchanger Skid. (92) total plates, 5 in. x 19-1/2 in. surface area per plate or approximately 62 total square feet heat exchange surface capacity separated by 3 dividers. APV Crepaco nameplate model and serial numbers are illegible. (2) Mokon centrifugal pumps with motors; 2HP, 208-230/460V, 60Hz, 3-phase, 3450RPM, (also runs 575V, 190/380V, 50 Hz). Stainless Steel Control Panel. (2) IMC Instruments model 771 temperature monitors. (2) ABB Commander 200 controllers. Overall dimensions: 6 ft. 2 in. L x 2 ft. 9 in. W x 6 ft. 7 in. H.