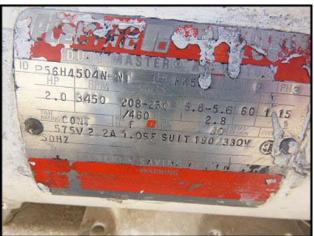

| APV HTST Heat Exchanger Skid |            |
|------------------------------|------------|
| Mfg: APV                     | Model:     |
| Stock No: SKFI169.37a        | Serial No: |

APV HTST Heat Exchanger Skid. (92) total plates, 5 in. x 19-1/2 in. surface area per plate or approximately 62 total square feet heat exchange surface capacity separated by 3 dividers. APV Crepaco nameplate model and serial numbers are illegible. (2) Mokon centrifugal pumps with motors; 2HP, 208-230/460V, 60Hz, 3-phase, 3450RPM, (also runs 575V, 190/380V, 50 Hz). Stainless Steel Control Panel. (2) IMC Instruments model 771 temperature monitors. (2) ABB Commander 200 controllers. Overall dimensions: 6 ft. 2 in. L x 2 ft. 9 in. W x 6 ft. 7 in. H.