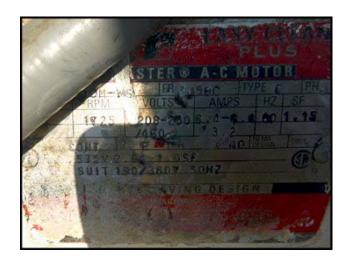

| APV HTST Heat Exchanger Skid |            |
|------------------------------|------------|
| Mfg: APV                     | Model:     |
| Stock No: SKFI169.37a        | Serial No: |

APV HTST Heat Exchanger Skid. (92) total plates, 5 in. x 19-1/2 in. surface area per plate or approximately 62 total square feet heat exchange surface capacity separated by 3 dividers. APV Crepaco nameplate model and serial numbers are illegible. (2) Mokon centrifugal pumps with motors; 2HP, 208-230/460V, 60Hz, 3-phase, 3450RPM, (also runs 575V, 190/380V, 50 Hz). Stainless Steel Control Panel. (2) IMC Instruments model 771 temperature monitors. (2) ABB Commander 200 controllers. Overall dimensions: 6 ft. 2 in. L x 2 ft. 9 in. W x 6 ft. 7 in. H.