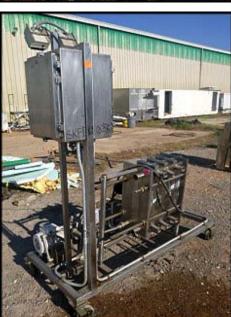

| APV HTST Heat Exchanger Skid |            |
|------------------------------|------------|
| Mfg: APV                     | Model:     |
| Stock No: SKFI169.37a        | Serial No: |

APV HTST Heat Exchanger Skid. (92) total plates, 5 in. x 19-1/2 in. surface area per plate or approximately 62 total square feet heat exchange surface capacity separated by 3 dividers. APV Crepaco nameplate model and serial numbers are illegible. (2) Mokon centrifugal pumps with motors; 2HP, 208-230/460V, 60Hz, 3-phase, 3450RPM, (also runs 575V, 190/380V, 50 Hz). Stainless Steel Control Panel. (2) IMC Instruments model 771 temperature monitors. (2) ABB Commander 200 controllers. Overall dimensions: 6 ft. 2 in. L x 2 ft. 9 in. W x 6 ft. 7 in. H.