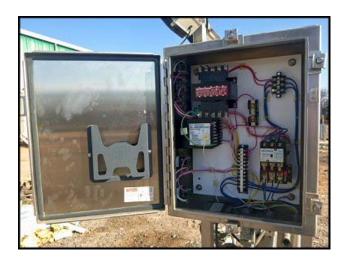

| APV HTST Heat Exchanger Skid |            |
|------------------------------|------------|
| Mfg: APV                     | Model:     |
| Stock No: SKFI169.37a        | Serial No: |

APV HTST Heat Exchanger Skid. (92) total plates, 5 in. x 19-1/2 in. surface area per plate or approximately 62 total square feet heat exchange surface capacity separated by 3 dividers. APV Crepaco nameplate model and serial numbers are illegible. (2) Mokon centrifugal pumps with motors; 2HP, 208-230/460V, 60Hz, 3-phase, 3450RPM, (also runs 575V, 190/380V, 50 Hz). Stainless Steel Control Panel. (2) IMC Instruments model 771 temperature monitors. (2) ABB Commander 200 controllers. Overall dimensions: 6 ft. 2 in. L x 2 ft. 9 in. W x 6 ft. 7 in. H.