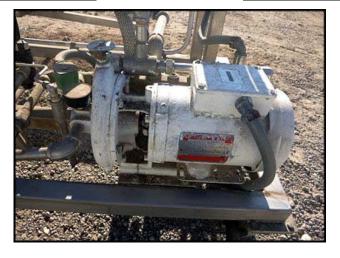

| APV HTST Heat Exchanger Skid |            |
|------------------------------|------------|
| Mfg: APV                     | Model:     |
| Stock No: SKFI169.37a        | Serial No: |

APV HTST Heat Exchanger Skid. (92) total plates, 5 in. x 19-1/2 in. surface area per plate or approximately 62 total square feet heat exchange surface capacity separated by 3 dividers. APV Crepaco nameplate model and serial numbers are illegible. (2) Mokon centrifugal pumps with motors; 2HP, 208-230/460V, 60Hz, 3-phase, 3450RPM, (also runs 575V, 190/380V, 50 Hz). Stainless Steel Control Panel. (2) IMC Instruments model 771 temperature monitors. (2) ABB Commander 200 controllers. Overall dimensions: 6 ft. 2 in. L x 2 ft. 9 in. W x 6 ft. 7 in. H.