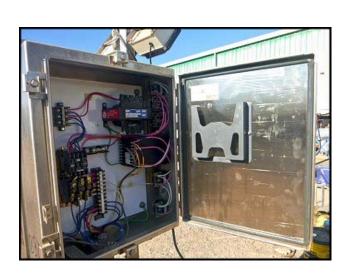

| APV HTST Heat Exchanger Skid |            |
|------------------------------|------------|
| Mfg: APV                     | Model:     |
| Stock No: SKFI169.37a        | Serial No: |

APV HTST Heat Exchanger Skid. (92) total plates, 5 in. x 19-1/2 in. surface area per plate or approximately 62 total square feet heat exchange surface capacity separated by 3 dividers. APV Crepaco nameplate model and serial numbers are illegible. (2) Mokon centrifugal pumps with motors; 2HP, 208-230/460V, 60Hz, 3-phase, 3450RPM, (also runs 575V, 190/380V, 50 Hz). Stainless Steel Control Panel. (2) IMC Instruments model 771 temperature monitors. (2) ABB Commander 200 controllers. Overall dimensions: 6 ft. 2 in. L x 2 ft. 9 in. W x 6 ft. 7 in. H.