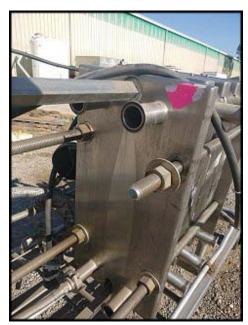

| APV HTST Heat Exchanger Skid |            |
|------------------------------|------------|
| Mfg: APV                     | Model:     |
| Stock No: SKFI169.37a        | Serial No: |

APV HTST Heat Exchanger Skid. (92) total plates, 5 in. x 19-1/2 in. surface area per plate or approximately 62 total square feet heat exchange surface capacity separated by 3 dividers. APV Crepaco nameplate model and serial numbers are illegible. (2) Mokon centrifugal pumps with motors; 2HP, 208-230/460V, 60Hz, 3-phase, 3450RPM, (also runs 575V, 190/380V, 50 Hz). Stainless Steel Control Panel. (2) IMC Instruments model 771 temperature monitors. (2) ABB Commander 200 controllers. Overall dimensions: 6 ft. 2 in. L x 2 ft. 9 in. W x 6 ft. 7 in. H.