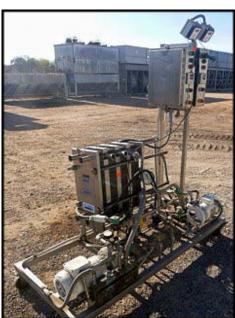

| APV HTST Heat Exchanger Skid |            |
|------------------------------|------------|
| Mfg: APV                     | Model:     |
| Stock No: SKFI169.37a        | Serial No: |

APV HTST Heat Exchanger Skid. (92) total plates, 5 in. x 19-1/2 in. surface area per plate or approximately 62 total square feet heat exchange surface capacity separated by 3 dividers. APV Crepaco nameplate model and serial numbers are illegible. (2) Mokon centrifugal pumps with motors; 2HP, 208-230/460V, 60Hz, 3-phase, 3450RPM, (also runs 575V, 190/380V, 50 Hz). Stainless Steel Control Panel. (2) IMC Instruments model 771 temperature monitors. (2) ABB Commander 200 controllers. Overall dimensions: 6 ft. 2 in. L x 2 ft. 9 in. W x 6 ft. 7 in. H.