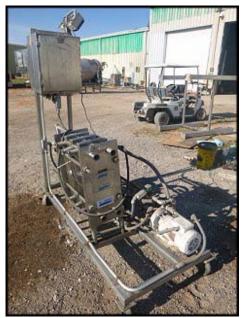

| APV HTST Heat Exchanger Skid |            |
|------------------------------|------------|
| Mfg: APV                     | Model:     |
| Stock No: SKFI169.37a        | Serial No: |

APV HTST Heat Exchanger Skid. (92) total plates, 5 in. x 19-1/2 in. surface area per plate or approximately 62 total square feet heat exchange surface capacity separated by 3 dividers. APV Crepaco nameplate model and serial numbers are illegible. (2) Mokon centrifugal pumps with motors; 2HP, 208-230/460V, 60Hz, 3-phase, 3450RPM, (also runs 575V, 190/380V, 50 Hz). Stainless Steel Control Panel. (2) IMC Instruments model 771 temperature monitors. (2) ABB Commander 200 controllers. Overall dimensions: 6 ft. 2 in. L x 2 ft. 9 in. W x 6 ft. 7 in. H.