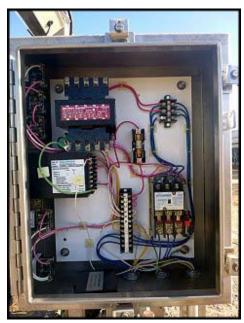

| APV HTST Heat Exchanger Skid |            |
|------------------------------|------------|
| Mfg: APV                     | Model:     |
| Stock No: SKFI169.37a        | Serial No: |

APV HTST Heat Exchanger Skid. (92) total plates, 5 in. x 19-1/2 in. surface area per plate or approximately 62 total square feet heat exchange surface capacity separated by 3 dividers. APV Crepaco nameplate model and serial numbers are illegible. (2) Mokon centrifugal pumps with motors; 2HP, 208-230/460V, 60Hz, 3-phase, 3450RPM, (also runs 575V, 190/380V, 50 Hz). Stainless Steel Control Panel. (2) IMC Instruments model 771 temperature monitors. (2) ABB Commander 200 controllers. Overall dimensions: 6 ft. 2 in. L x 2 ft. 9 in. W x 6 ft. 7 in. H.