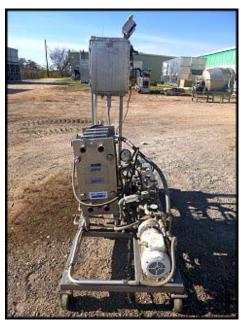

| APV HTST Heat Exchanger Skid |            |
|------------------------------|------------|
| Mfg: APV                     | Model:     |
| Stock No: SKFI169.37a        | Serial No: |

APV HTST Heat Exchanger Skid. (92) total plates, 5 in. x 19-1/2 in. surface area per plate or approximately 62 total square feet heat exchange surface capacity separated by 3 dividers. APV Crepaco nameplate model and serial numbers are illegible. (2) Mokon centrifugal pumps with motors; 2HP, 208-230/460V, 60Hz, 3-phase, 3450RPM, (also runs 575V, 190/380V, 50 Hz). Stainless Steel Control Panel. (2) IMC Instruments model 771 temperature monitors. (2) ABB Commander 200 controllers. Overall dimensions: 6 ft. 2 in. L x 2 ft. 9 in. W x 6 ft. 7 in. H.