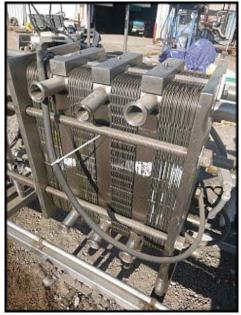

| APV HTST Heat Exchanger Skid |            |
|------------------------------|------------|
| Mfg: APV                     | Model:     |
| Stock No: SKFI169.37a        | Serial No: |

APV HTST Heat Exchanger Skid. (92) total plates, 5 in. x 19-1/2 in. surface area per plate or approximately 62 total square feet heat exchange surface capacity separated by 3 dividers. APV Crepaco nameplate model and serial numbers are illegible. (2) Mokon centrifugal pumps with motors; 2HP, 208-230/460V, 60Hz, 3-phase, 3450RPM, (also runs 575V, 190/380V, 50 Hz). Stainless Steel Control Panel. (2) IMC Instruments model 771 temperature monitors. (2) ABB Commander 200 controllers. Overall dimensions: 6 ft. 2 in. L x 2 ft. 9 in. W x 6 ft. 7 in. H.