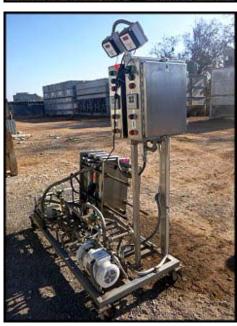

| APV HTST Heat Exchanger Skid |            |
|------------------------------|------------|
| Mfg: APV                     | Model:     |
| Stock No: SKFI169.37a        | Serial No: |

APV HTST Heat Exchanger Skid. (92) total plates, 5 in. x 19-1/2 in. surface area per plate or approximately 62 total square feet heat exchange surface capacity separated by 3 dividers. APV Crepaco nameplate model and serial numbers are illegible. (2) Mokon centrifugal pumps with motors; 2HP, 208-230/460V, 60Hz, 3-phase, 3450RPM, (also runs 575V, 190/380V, 50 Hz). Stainless Steel Control Panel. (2) IMC Instruments model 771 temperature monitors. (2) ABB Commander 200 controllers. Overall dimensions: 6 ft. 2 in. L x 2 ft. 9 in. W x 6 ft. 7 in. H.