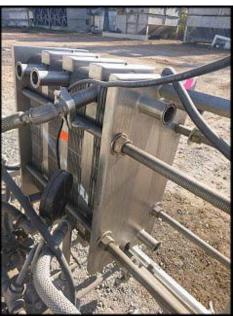

| APV HTST Heat Exchanger Skid |            |
|------------------------------|------------|
| Mfg: APV                     | Model:     |
| Stock No: SKFI169.37a        | Serial No: |

APV HTST Heat Exchanger Skid. (92) total plates, 5 in. x 19-1/2 in. surface area per plate or approximately 62 total square feet heat exchange surface capacity separated by 3 dividers. APV Crepaco nameplate model and serial numbers are illegible. (2) Mokon centrifugal pumps with motors; 2HP, 208-230/460V, 60Hz, 3-phase, 3450RPM, (also runs 575V, 190/380V, 50 Hz). Stainless Steel Control Panel. (2) IMC Instruments model 771 temperature monitors. (2) ABB Commander 200 controllers. Overall dimensions: 6 ft. 2 in. L x 2 ft. 9 in. W x 6 ft. 7 in. H.