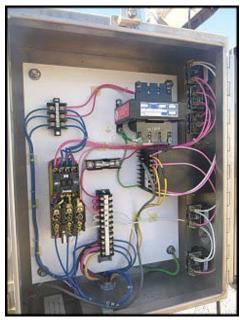

| APV HTST Heat Exchanger Skid |            |
|------------------------------|------------|
| Mfg: APV                     | Model:     |
| Stock No: SKFI169.37a        | Serial No: |

APV HTST Heat Exchanger Skid. (92) total plates, 5 in. x 19-1/2 in. surface area per plate or approximately 62 total square feet heat exchange surface capacity separated by 3 dividers. APV Crepaco nameplate model and serial numbers are illegible. (2) Mokon centrifugal pumps with motors; 2HP, 208-230/460V, 60Hz, 3-phase, 3450RPM, (also runs 575V, 190/380V, 50 Hz). Stainless Steel Control Panel. (2) IMC Instruments model 771 temperature monitors. (2) ABB Commander 200 controllers. Overall dimensions: 6 ft. 2 in. L x 2 ft. 9 in. W x 6 ft. 7 in. H.