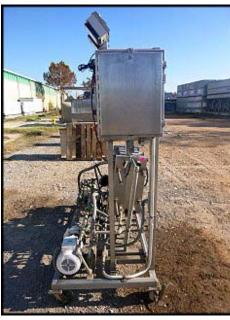

| APV HTST Heat Exchanger Skid |            |
|------------------------------|------------|
| Mfg: APV                     | Model:     |
| Stock No: SKFI169.37a        | Serial No: |

APV HTST Heat Exchanger Skid. (92) total plates, 5 in. x 19-1/2 in. surface area per plate or approximately 62 total square feet heat exchange surface capacity separated by 3 dividers. APV Crepaco nameplate model and serial numbers are illegible. (2) Mokon centrifugal pumps with motors; 2HP, 208-230/460V, 60Hz, 3-phase, 3450RPM, (also runs 575V, 190/380V, 50 Hz). Stainless Steel Control Panel. (2) IMC Instruments model 771 temperature monitors. (2) ABB Commander 200 controllers. Overall dimensions: 6 ft. 2 in. L x 2 ft. 9 in. W x 6 ft. 7 in. H.