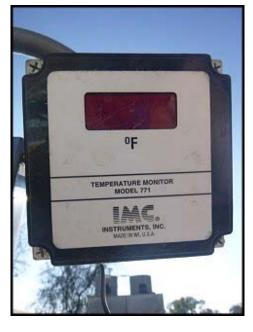

| APV HTST Heat Exchanger Skid |            |
|------------------------------|------------|
| Mfg: APV                     | Model:     |
| Stock No: SKFI169.37a        | Serial No: |

APV HTST Heat Exchanger Skid. (92) total plates, 5 in. x 19-1/2 in. surface area per plate or approximately 62 total square feet heat exchange surface capacity separated by 3 dividers. APV Crepaco nameplate model and serial numbers are illegible. (2) Mokon centrifugal pumps with motors; 2HP, 208-230/460V, 60Hz, 3-phase, 3450RPM, (also runs 575V, 190/380V, 50 Hz). Stainless Steel Control Panel. (2) IMC Instruments model 771 temperature monitors. (2) ABB Commander 200 controllers. Overall dimensions: 6 ft. 2 in. L x 2 ft. 9 in. W x 6 ft. 7 in. H.