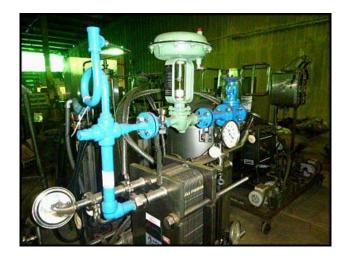

APV Paravap Plate Evaporator. This unit was designed for syrup R&D work for a major US food processor. Appears to be unused or maybe have light use. APV plate and frame heat exchanger model: SR15S, s/n: 33505. W.O.: 33505, (48) stainless steel plates on heat exchanger with approximately 31 sq. ft. surface area. Pressure vessel: 18 in. diameter x 32 in straight wall to outlet: approximately 35 gallons. SIHI vacuum pump model LEMA-20-AZ8310AO, s/n: 3449791, stk: 906725 with 1 HP, 208-230/460V, 3.4-3.2/1.6 A, 3-ph, 60 Hz motor. Centrifugal product pump 5 HP 208-230/460V, 15-13.6/6.8 A, 3-ph, 60Hz. Control panel and steam valve also installed. Skid mounted assemble on castors. Overall dimensions: 5 ft. 1 in. L x 3 ft. 5 in. W x 5 ft. 11 in. H. (ACN1000).