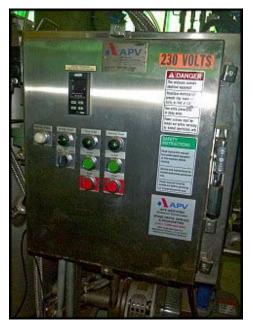

APV Paravap Plate Evaporator. This unit was designed for syrup R&D work for a major US food processor. Appears to be unused or maybe have light use. APV plate and frame heat exchanger model: SR15S, s/n: 33505. W.O.: 33505, (48) stainless steel plates on heat exchanger with approximately 31 sq. ft. surface area. Pressure vessel: 18 in. diameter x 32 in straight wall to outlet: approximately 35 gallons. SIHI vacuum pump model LEMA-20-AZ8310AO, s/n: 3449791, stk: 906725 with 1 HP, 208-230/460V, 3.4-3.2/1.6 A, 3-ph, 60 Hz motor. Centrifugal product pump 5 HP 208-230/460V, 15-13.6/6.8 A, 3-ph, 60Hz. Control panel and steam valve also installed. Skid mounted assemble on castors. Overall dimensions: 5 ft. 1 in. L x 3 ft. 5 in. W x 5 ft. 11 in. H. (ACN1000).