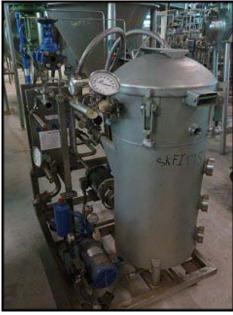

| APV Paravap Plate Evaporator |                  |
|------------------------------|------------------|
| Mfg: APV                     | Model: SR15S     |
| Stock No: SKFI175.57a        | Serial No: 33505 |

APV Paravap Plate Evaporator. This unit was designed for syrup R&D work for a major US food processor. Appears to be unused or maybe have light use. APV plate and frame heat exchanger model: SR15S, s/n: 33505. W.O.: 33505, (48) stainless steel plates on heat exchanger with approximately 31 sq. ft. surface area. Pressure vessel: 18 in. diameter x 32 in straight wall to outlet: approximately 35 gallons. SIHI vacuum pump model LEMA-20-AZ8310AO, s/n: 3449791, stk: 906725 with 1 HP, 208-230/460V, 3.4-3.2/1.6 A, 3-ph, 60 Hz motor. Centrifugal product pump 5 HP 208-230/460V, 15-13.6/6.8 A, 3-ph, 60Hz. Control panel and steam valve also installed. Skid mounted assemble on castors. Overall dimensions: 5 ft. 1 in. L x 3 ft. 5 in. W x 5 ft. 11 in. H. (ACN1000).