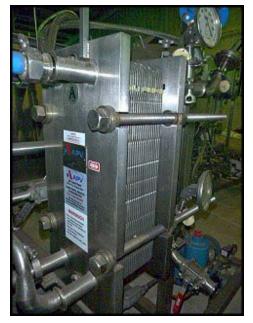

APV Paravap Plate Evaporator. This unit was designed for syrup R&D work for a major US food processor. Appears to be unused or maybe have light use. APV plate and frame heat exchanger model: SR15S, s/n: 33505. W.O.: 33505, (48) stainless steel plates on heat exchanger with approximately 31 sq. ft. surface area. Pressure vessel: 18 in. diameter x 32 in straight wall to outlet: approximately 35 gallons. SIHI vacuum pump model LEMA-20-AZ8310AO, s/n: 3449791, stk: 906725 with 1 HP, 208-230/460V, 3.4-3.2/1.6 A, 3-ph, 60 Hz motor. Centrifugal product pump 5 HP 208-230/460V, 15-13.6/6.8 A, 3-ph, 60Hz. Control panel and steam valve also installed. Skid mounted assemble on castors. Overall dimensions: 5 ft. 1 in. L x 3 ft. 5 in. W x 5 ft. 11 in. H. (ACN1000).