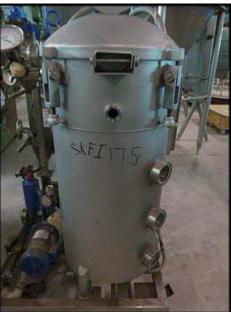

| APV Paravap Plate Evaporator |                  |
|------------------------------|------------------|
| Mfg: APV                     | Model: SR15S     |
| Stock No: SKFI175.57a        | Serial No: 33505 |

APV Paravap Plate Evaporator. This unit was designed for syrup R&D work for a major US food processor. Appears to be unused or maybe have light use. APV plate and frame heat exchanger model: SR15S, s/n: 33505. W.O.: 33505, (48) stainless steel plates on heat exchanger with approximately 31 sq. ft. surface area. Pressure vessel: 18 in. diameter x 32 in straight wall to outlet: approximately 35 gallons. SIHI vacuum pump model LEMA-20-AZ8310AO, s/n: 3449791, stk: 906725 with 1 HP, 208-230/460V, 3.4-3.2/1.6 A, 3-ph, 60 Hz motor. Centrifugal product pump 5 HP 208-230/460V, 15-13.6/6.8 A, 3-ph, 60Hz. Control panel and steam valve also installed. Skid mounted assemble on castors. Overall dimensions: 5 ft. 1 in. L x 3 ft. 5 in. W x 5 ft. 11 in. H. (ACN1000).