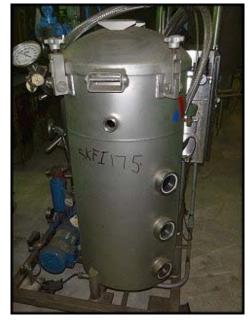

APV Paravap Plate Evaporator. This unit was designed for syrup R&D work for a major US food processor. Appears to be unused or maybe have light use. APV plate and frame heat exchanger model: SR15S, s/n: 33505. W.O.: 33505, (48) stainless steel plates on heat exchanger with approximately 31 sq. ft. surface area. Pressure vessel: 18 in. diameter x 32 in straight wall to outlet: approximately 35 gallons. SIHI vacuum pump model LEMA-20-AZ8310AO, s/n: 3449791, stk: 906725 with 1 HP, 208-230/460V, 3.4-3.2/1.6 A, 3-ph, 60 Hz motor. Centrifugal product pump 5 HP 208-230/460V, 15-13.6/6.8 A, 3-ph, 60Hz. Control panel and steam valve also installed. Skid mounted assemble on castors. Overall dimensions: 5 ft. 1 in. L x 3 ft. 5 in. W x 5 ft. 11 in. H. (ACN1000).