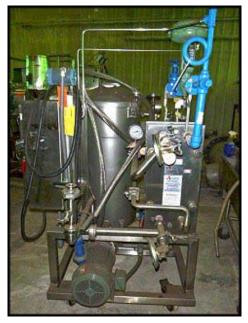

APV Paravap Plate Evaporator. This unit was designed for syrup R&D work for a major US food processor. Appears to be unused or maybe have light use. APV plate and frame heat exchanger model: SR15S, s/n: 33505. W.O.: 33505, (48) stainless steel plates on heat exchanger with approximately 31 sq. ft. surface area. Pressure vessel: 18 in. diameter x 32 in straight wall to outlet: approximately 35 gallons. SIHI vacuum pump model LEMA-20-AZ8310AO, s/n: 3449791, stk: 906725 with 1 HP, 208-230/460V, 3.4-3.2/1.6 A, 3-ph, 60 Hz motor. Centrifugal product pump 5 HP 208-230/460V, 15-13.6/6.8 A, 3-ph, 60Hz. Control panel and steam valve also installed. Skid mounted assemble on castors. Overall dimensions: 5 ft. 1 in. L x 3 ft. 5 in. W x 5 ft. 11 in. H. (ACN1000).