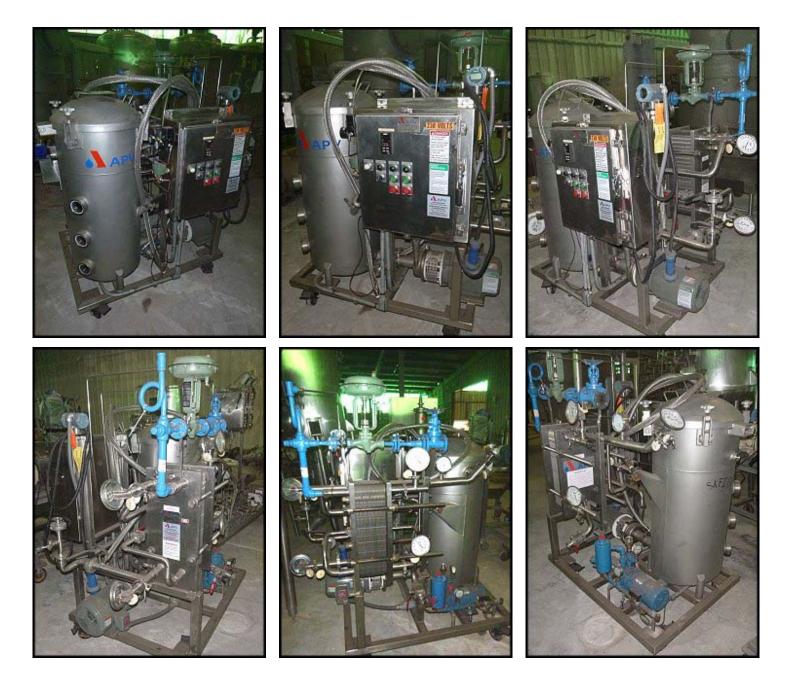

APV Paravap Plate Evaporator. This unit was designed for syrup R&D work for a major US food processor. Appears to be unused or maybe have light use. APV plate and frame heat exchanger model: SR15S, s/n: 33505. W.O.: 33505, (48) stainless steel plates on heat exchanger with approximately 31 sq. ft. surface area. Pressure vessel: 18 in. diameter x 32 in straight wall to outlet: approximately 35 gallons. SIHI vacuum pump model LEMA-20-AZ8310AO, s/n: 3449791, stk: 906725 with 1 HP, 208-230/460V, 3.4-3.2/1.6 A, 3-ph, 60 Hz motor. Centrifugal product pump 5 HP 208-230/460V, 15-13.6/6.8 A, 3-ph, 60Hz. Control panel and steam valve also installed. Skid mounted assemble on castors. Overall dimensions: 5 ft. 1 in. L x 3 ft. 5 in. W x 5 ft. 11 in. H. (ACN1000).