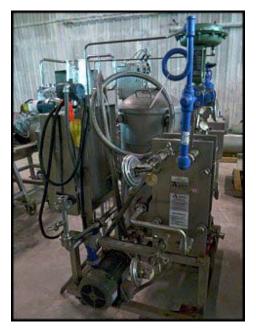

APV Paravap Plate Evaporator. This unit was designed for syrup R&D work for a major US food processor. Appears to be unused or maybe have light use. APV plate and frame heat exchanger model: SR15S, s/n: 33505. W.O.: 33505, (48) stainless steel plates on heat exchanger with approximately 31 sq. ft. surface area. Pressure vessel: 18 in. diameter x 32 in straight wall to outlet: approximately 35 gallons. SIHI vacuum pump model LEMA-20-AZ8310AO, s/n: 3449791, stk: 906725 with 1 HP, 208-230/460V, 3.4-3.2/1.6 A, 3-ph, 60 Hz motor. Centrifugal product pump 5 HP 208-230/460V, 15-13.6/6.8 A, 3-ph, 60Hz. Control panel and steam valve also installed. Skid mounted assemble on castors. Overall dimensions: 5 ft. 1 in. L x 3 ft. 5 in. W x 5 ft. 11 in. H. (ACN1000).