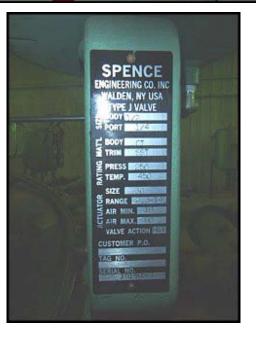

APV Paravap Plate Evaporator. This unit was designed for syrup R&D work for a major US food processor. Appears to be unused or maybe have light use. APV plate and frame heat exchanger model: SR15S, s/n: 33505. W.O.: 33505, (48) stainless steel plates on heat exchanger with approximately 31 sq. ft. surface area. Pressure vessel: 18 in. diameter x 32 in straight wall to outlet: approximately 35 gallons. SIHI vacuum pump model LEMA-20-AZ8310AO, s/n: 3449791, stk: 906725 with 1 HP, 208-230/460V, 3.4-3.2/1.6 A, 3-ph, 60 Hz motor. Centrifugal product pump 5 HP 208-230/460V, 15-13.6/6.8 A, 3-ph, 60Hz. Control panel and steam valve also installed. Skid mounted assemble on castors. Overall dimensions: 5 ft. 1 in. L x 3 ft. 5 in. W x 5 ft. 11 in. H. (ACN1000).