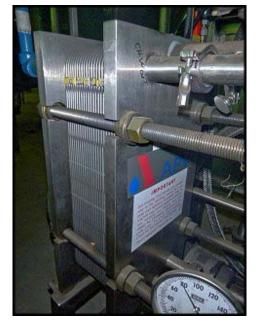

APV Paravap Plate Evaporator. This unit was designed for syrup R&D work for a major US food processor. Appears to be unused or maybe have light use. APV plate and frame heat exchanger model: SR15S, s/n: 33505. W.O.: 33505, (48) stainless steel plates on heat exchanger with approximately 31 sq. ft. surface area. Pressure vessel: 18 in. diameter x 32 in straight wall to outlet: approximately 35 gallons. SIHI vacuum pump model LEMA-20-AZ8310AO, s/n: 3449791, stk: 906725 with 1 HP, 208-230/460V, 3.4-3.2/1.6 A, 3-ph, 60 Hz motor. Centrifugal product pump 5 HP 208-230/460V, 15-13.6/6.8 A, 3-ph, 60Hz. Control panel and steam valve also installed. Skid mounted assemble on castors. Overall dimensions: 5 ft. 1 in. L x 3 ft. 5 in. W x 5 ft. 11 in. H. (ACN1000).