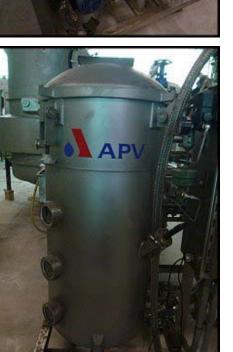

| APV Paravap Plate Evaporator |                  |
|------------------------------|------------------|
| Mfg: APV                     | Model: SR15S     |
| Stock No: SKFI175.57a        | Serial No: 33505 |

APV Paravap Plate Evaporator. This unit was designed for syrup R&D work for a major US food processor. Appears to be unused or maybe have light use. APV plate and frame heat exchanger model: SR15S, s/n: 33505. W.O.: 33505, (48) stainless steel plates on heat exchanger with approximately 31 sq. ft. surface area. Pressure vessel: 18 in. diameter x 32 in straight wall to outlet: approximately 35 gallons. SIHI vacuum pump model LEMA-20-AZ8310AO, s/n: 3449791, stk: 906725 with 1 HP, 208-230/460V, 3.4-3.2/1.6 A, 3-ph, 60 Hz motor. Centrifugal product pump 5 HP 208-230/460V, 15-13.6/6.8 A, 3-ph, 60Hz. Control panel and steam valve also installed. Skid mounted assemble on castors. Overall dimensions: 5 ft. 1 in. L x 3 ft. 5 in. W x 5 ft. 11 in. H. (ACN1000).