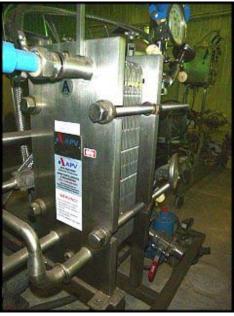

APV Paravap Plate Evaporator. This unit was designed for syrup R&D work for a major US food processor. Appears to be unused or maybe have light use. APV plate and frame heat exchanger model: SR15S, s/n: 33505. W.O.: 33505, (48) stainless steel plates on heat exchanger with approximately 31 sq. ft. surface area. Pressure vessel: 18 in. diameter x 32 in straight wall to outlet: approximately 35 gallons. SIHI vacuum pump model LEMA-20-AZ8310AO, s/n: 3449791, stk: 906725 with 1 HP, 208-230/460V, 3.4-3.2/1.6 A, 3-ph, 60 Hz motor. Centrifugal product pump 5 HP 208-230/460V, 15-13.6/6.8 A, 3-ph, 60Hz. Control panel and steam valve also installed. Skid mounted assemble on castors. Overall dimensions: 5 ft. 1 in. L x 3 ft. 5 in. W x 5 ft. 11 in. H. (ACN1000).