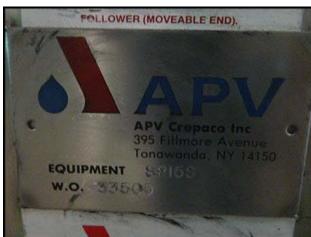

| APV Paravap Plate Evaporator |                  |
|------------------------------|------------------|
| Mfg: APV                     | Model: SR15S     |
| Stock No: SKFI175.57a        | Serial No: 33505 |

APV Paravap Plate Evaporator. This unit was designed for syrup R&D work for a major US food processor. Appears to be unused or maybe have light use. APV plate and frame heat exchanger model: SR15S, s/n: 33505. W.O.: 33505, (48) stainless steel plates on heat exchanger with approximately 31 sq. ft. surface area. Pressure vessel: 18 in. diameter x 32 in straight wall to outlet: approximately 35 gallons. SIHI vacuum pump model LEMA-20-AZ8310AO, s/n: 3449791, stk: 906725 with 1 HP, 208-230/460V, 3.4-3.2/1.6 A, 3-ph, 60 Hz motor. Centrifugal product pump 5 HP 208-230/460V, 15-13.6/6.8 A, 3-ph, 60Hz. Control panel and steam valve also installed. Skid mounted assemble on castors. Overall dimensions: 5 ft. 1 in. L x 3 ft. 5 in. W x 5 ft. 11 in. H. (ACN1000).