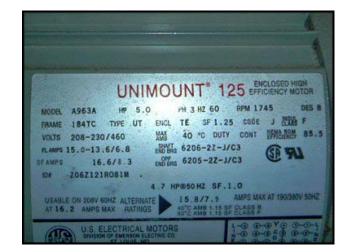

APV Paravap Plate Evaporator. This unit was designed for syrup R&D work for a major US food processor. Appears to be unused or maybe have light use. APV plate and frame heat exchanger model: SR15S, s/n: 33505. W.O.: 33505, (48) stainless steel plates on heat exchanger with approximately 31 sq. ft. surface area. Pressure vessel: 18 in. diameter x 32 in straight wall to outlet: approximately 35 gallons. SIHI vacuum pump model LEMA-20-AZ8310AO, s/n: 3449791, stk: 906725 with 1 HP, 208-230/460V, 3.4-3.2/1.6 A, 3-ph, 60 Hz motor. Centrifugal product pump 5 HP 208-230/460V, 15-13.6/6.8 A, 3-ph, 60Hz. Control panel and steam valve also installed. Skid mounted assemble on castors. Overall dimensions: 5 ft. 1 in. L x 3 ft. 5 in. W x 5 ft. 11 in. H. (ACN1000).