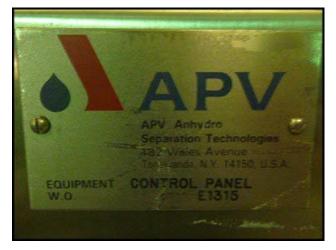

APV Paravap Plate Evaporator. This unit was designed for syrup R&D work for a major US food processor. Appears to be unused or maybe have light use. APV plate and frame heat exchanger model: SR15S, s/n: 33505. W.O.: 33505, (48) stainless steel plates on heat exchanger with approximately 31 sq. ft. surface area. Pressure vessel: 18 in. diameter x 32 in straight wall to outlet: approximately 35 gallons. SIHI vacuum pump model LEMA-20-AZ8310AO, s/n: 3449791, stk: 906725 with 1 HP, 208-230/460V, 3.4-3.2/1.6 A, 3-ph, 60 Hz motor. Centrifugal product pump 5 HP 208-230/460V, 15-13.6/6.8 A, 3-ph, 60Hz. Control panel and steam valve also installed. Skid mounted assemble on castors. Overall dimensions: 5 ft. 1 in. L x 3 ft. 5 in. W x 5 ft. 11 in. H. (ACN1000).