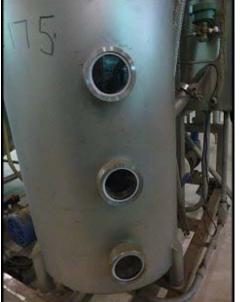

APV Paravap Plate Evaporator. This unit was designed for syrup R&D work for a major US food processor. Appears to be unused or maybe have light use. APV plate and frame heat exchanger model: SR15S, s/n: 33505. W.O.: 33505, (48) stainless steel plates on heat exchanger with approximately 31 sq. ft. surface area. Pressure vessel: 18 in. diameter x 32 in straight wall to outlet: approximately 35 gallons. SIHI vacuum pump model LEMA-20-AZ8310AO, s/n: 3449791, stk: 906725 with 1 HP, 208-230/460V, 3.4-3.2/1.6 A, 3-ph, 60 Hz motor. Centrifugal product pump 5 HP 208-230/460V, 15-13.6/6.8 A, 3-ph, 60Hz. Control panel and steam valve also installed. Skid mounted assemble on castors. Overall dimensions: 5 ft. 1 in. L x 3 ft. 5 in. W x 5 ft. 11 in. H. (ACN1000).