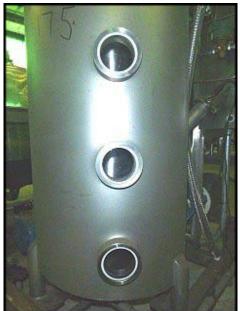

APV Paravap Plate Evaporator. This unit was designed for syrup R&D work for a major US food processor. Appears to be unused or maybe have light use. APV plate and frame heat exchanger model: SR15S, s/n: 33505. W.O.: 33505, (48) stainless steel plates on heat exchanger with approximately 31 sq. ft. surface area. Pressure vessel: 18 in. diameter x 32 in straight wall to outlet: approximately 35 gallons. SIHI vacuum pump model LEMA-20-AZ8310AO, s/n: 3449791, stk: 906725 with 1 HP, 208-230/460V, 3.4-3.2/1.6 A, 3-ph, 60 Hz motor. Centrifugal product pump 5 HP 208-230/460V, 15-13.6/6.8 A, 3-ph, 60Hz. Control panel and steam valve also installed. Skid mounted assemble on castors. Overall dimensions: 5 ft. 1 in. L x 3 ft. 5 in. W x 5 ft. 11 in. H. (ACN1000).