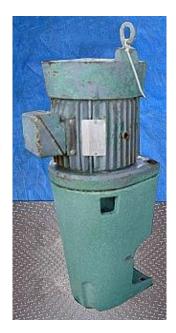

| Lightnin Fixed-Mount, Double-Reduction XL Series Mixer |                              |
|--------------------------------------------------------|------------------------------|
| Mfg: Lightnin Mixers Ltd.                              | Model: XLC-300D              |
| Stock No. SLSP056.2a                                   | Serial No <u>.</u> 91/A75718 |

Lightnin Fixed-Mount, Double-Reduction XL Series Mixer. Model: XLC-300D. S/N: 91/A75718. Reliance Electric Motor, 3 hp, 1750 rpm, 230/460 V, 9.0/4.5 amps, 1750 amps, 3 phase. Flange dimensions: 5 in. dia. with 1/2 in. dia. bolts at center distances of 2-1/2 in. apart. XL Mixers allow an increase or decrease in mixer speed as process requirements warrant by changing gears. Overall dimensions: 14 in. L x 13 in. W x 38 in. H.