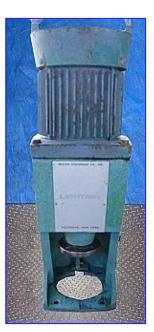

| Lightnin Fixed-Mount, Double-Reduction XL Series Mixer |                              |
|--------------------------------------------------------|------------------------------|
| Mfg: Lightnin Mixers Ltd.                              | Model: XLC-300D              |
| Stock No. SLSP056.2a                                   | Serial No <u>.</u> 91/A75718 |

Lightnin Fixed-Mount, Double-Reduction XL Series Mixer. Model: XLC-300D. S/N: 91/A75718. Reliance Electric Motor, 3 hp, 1750 rpm, 230/460 V, 9.0/4.5 amps, 1750 amps, 3 phase. Flange dimensions: 5 in. dia. with 1/2 in. dia. bolts at center distances of 2-1/2 in. apart. XL Mixers allow an increase or decrease in mixer speed as process requirements warrant by changing gears. Overall dimensions: 14 in. L x 13 in. W x 38 in. H.