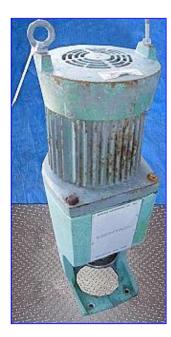

| Lightnin Fixed-Mount, Double-Reduction XL Series Mixer |                              |
|--------------------------------------------------------|------------------------------|
| Mfg: Lightnin Mixers Ltd.                              | Model: XLC-300D              |
| Stock No. SLSP056.2a                                   | Serial No <u>.</u> 91/A75718 |

Lightnin Fixed-Mount, Double-Reduction XL Series Mixer. Model: XLC-300D. S/N: 91/A75718. Reliance Electric Motor, 3 hp, 1750 rpm, 230/460 V, 9.0/4.5 amps, 1750 amps, 3 phase. Flange dimensions: 5 in. dia. with 1/2 in. dia. bolts at center distances of 2-1/2 in. apart. XL Mixers allow an increase or decrease in mixer speed as process requirements warrant by changing gears. Overall dimensions: 14 in. L x 13 in. W x 38 in. H.