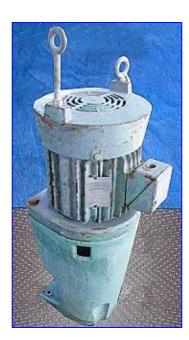

| Lightnin Fixed-Mount, Double-Reduction XL Series Mixer |                              |
|--------------------------------------------------------|------------------------------|
| Mfg: Lightnin Mixers Ltd.                              | Model: XLC-300D              |
| Stock No. SLSP056.2a                                   | Serial No <u>.</u> 91/A75718 |

Lightnin Fixed-Mount, Double-Reduction XL Series Mixer. Model: XLC-300D. S/N: 91/A75718. Reliance Electric Motor, 3 hp, 1750 rpm, 230/460 V, 9.0/4.5 amps, 1750 amps, 3 phase. Flange dimensions: 5 in. dia. with 1/2 in. dia. bolts at center distances of 2-1/2 in. apart. XL Mixers allow an increase or decrease in mixer speed as process requirements warrant by changing gears. Overall dimensions: 14 in. L x 13 in. W x 38 in. H.