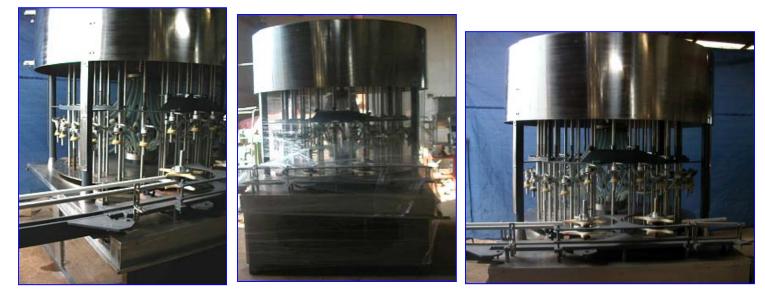

| Biner Ellison 25 Valve ROF |            |
|----------------------------|------------|
| Mfg: Biner Ellison         | Model:     |
| Stock No. SLSP058.95       | Serial No. |

Biner Ellison 25 Valve ROF (Rotary Overflow Filler). Stainless steel. Includes control panel with start/stop and emergency shutdown buttons . Fills up to 150 bottles/min. 7-1/2 in. Center to center dimension on the fill nozzles. Change parts currently set for bottles 13 in. H and 6 in. dia. with bottle openings from 32 mm-100 mm. 8-1/4 in. Maximum bottle height. Overall dimensions: 114 in. L x 85 in. W x 93 in. H. Well suited for filling flowable liquids with low to medium viscosity. Rebuilt and ready for immediate shipment, change parts available on request.