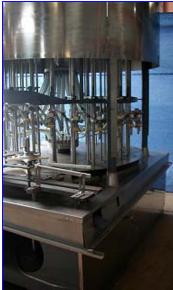

| Biner Ellison 25 Valve ROF |            |
|----------------------------|------------|
| Mfg: Biner Ellison         | Model:     |
| Stock No. SLSP058.95       | Serial No. |

Biner Ellison 25 Valve ROF (Rotary Overflow Filler). Stainless steel. Includes control panel with start/stop and emergency shutdown buttons . Fills up to 150 bottles/min. 7-1/2 in. Center to center dimension on the fill nozzles. Change parts currently set for bottles 13 in. H and 6 in. dia. with bottle openings from 32 mm-100 mm. 8-1/4 in. Maximum bottle height. Overall dimensions: 114 in. L x 85 in. W x 93 in. H. Well suited for filling flowable liquids with low to medium viscosity. Rebuilt and ready for immediate shipment, change parts available on request.