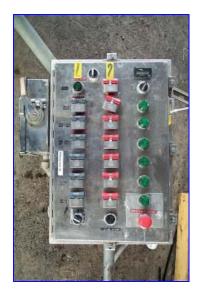

| Biner Ellison 25 Valve ROF |            |
|----------------------------|------------|
| Mfg: Biner Ellison         | Model:     |
| Stock No. SLSP058.95       | Serial No. |

Biner Ellison 25 Valve ROF (Rotary Overflow Filler). Stainless steel. Includes control panel with start/stop and emergency shutdown buttons . Fills up to 150 bottles/min. 7-1/2 in. Center to center dimension on the fill nozzles. Change parts currently set for bottles 13 in. H and 6 in. dia. with bottle openings from 32 mm-100 mm. 8-1/4 in. Maximum bottle height. Overall dimensions: 114 in. L x 85 in. W x 93 in. H. Well suited for filling flowable liquids with low to medium viscosity. Rebuilt and ready for immediate shipment, change parts available on request.