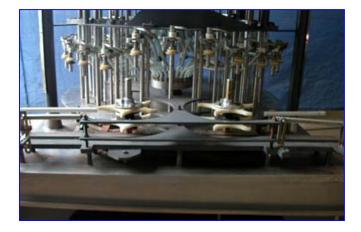

| Biner Ellison 25 Valve ROF |            |
|----------------------------|------------|
| Mfg: Biner Ellison         | Model:     |
| Stock No. SLSP058.95       | Serial No. |

Biner Ellison 25 Valve ROF (Rotary Overflow Filler). Stainless steel. Includes control panel with start/stop and emergency shutdown buttons . Fills up to 150 bottles/min. 7-1/2 in. Center to center dimension on the fill nozzles. Change parts currently set for bottles 13 in. H and 6 in. dia. with bottle openings from 32 mm-100 mm. 8-1/4 in. Maximum bottle height. Overall dimensions: 114 in. L x 85 in. W x 93 in. H. Well suited for filling flowable liquids with low to medium viscosity. Rebuilt and ready for immediate shipment, change parts available on request.