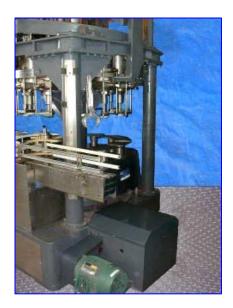

Consolidated 12 Head Filler- 1 Gallon. S/N 032505.1. Fills 6 in. dia. bottles; 11-1/2 in. H; mouth dia: 1-1/2 in. Valve centers: 9-1/2 in. Machine is not adjustable for other sizes. Inlet pipe: 2 in. Stainless steel tank. Motors: 5 hp, 230/460 V. Starwheel diameter is 18 in. from the center of the starwheel to the outside of the center guide. The center to center on the vavles is 9.25 in. Stainless steel floater valve system to control product level inside stainless steel tank. Timing screw with guides set for 1 gal bottles. Overall dimensions: 120 in. L x 73 in. W x 120 in. H. EXR.