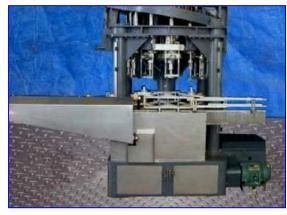

Consolidated 12 Head Filler- 1 Gallon. S/N 032505.1. Fills 6 in. dia. bottles; 11-1/2 in. H; mouth dia: 1-1/2 in. Valve centers: 9-1/2 in. Machine is not adjustable for other sizes. Inlet pipe: 2 in. Stainless steel tank. Motors: 5 hp, 230/460 V. Starwheel diameter is 18 in. from the center of the starwheel to the outside of the center guide. The center to center on the vavles is 9.25 in. Stainless steel floater valve system to control product level inside stainless steel tank. Timing screw with guides set for 1 gal bottles. Overall dimensions: 120 in. L x 73 in. W x 120 in. H. EXR.