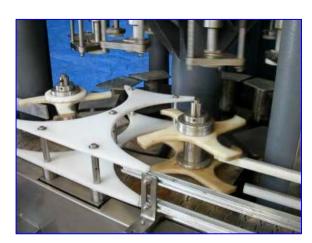

Consolidated 12 Head Filler- 1 Gallon. S/N 032505.1. Fills 6 in. dia. bottles; 11-1/2 in. H; mouth dia: 1-1/2 in. Valve centers: 9-1/2 in. Machine is not adjustable for other sizes. Inlet pipe: 2 in. Stainless steel tank. Motors: 5 hp, 230/460 V. Starwheel diameter is 18 in. from the center of the starwheel to the outside of the center guide. The center to center on the vavles is 9.25 in. Stainless steel floater valve system to control product level inside stainless steel tank. Timing screw with guides set for 1 gal bottles. Overall dimensions: 120 in. L x 73 in. W x 120 in. H. EXR.