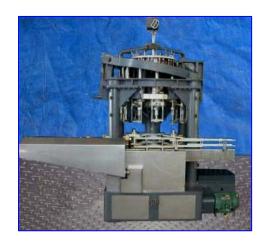

Consolidated 12 Head Filler- 1 Gallon. S/N 032505.1. Fills 6 in. dia. bottles; 11-1/2 in. H; mouth dia: 1-1/2 in. Valve centers: 9-1/2 in. Machine is not adjustable for other sizes. Inlet pipe: 2 in. Stainless steel tank. Motors: 5 hp, 230/460 V. Starwheel diameter is 18 in. from the center of the starwheel to the outside of the center guide. The center to center on the vavles is 9.25 in. Stainless steel floater valve system to control product level inside stainless steel tank. Timing screw with guides set for 1 gal bottles. Overall dimensions: 120 in. L x 73 in. W x 120 in. H. EXR.