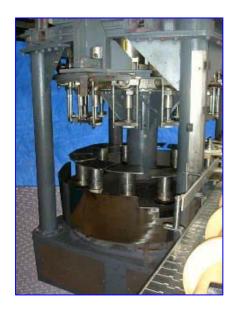

Consolidated 12 Head Filler- 1 Gallon. S/N 032505.1. Fills 6 in. dia. bottles; 11-1/2 in. H; mouth dia: 1-1/2 in. Valve centers: 9-1/2 in. Machine is not adjustable for other sizes. Inlet pipe: 2 in. Stainless steel tank. Motors: 5 hp, 230/460 V. Starwheel diameter is 18 in. from the center of the starwheel to the outside of the center guide. The center to center on the vavles is 9.25 in. Stainless steel floater valve system to control product level inside stainless steel tank. Timing screw with guides set for 1 gal bottles. Overall dimensions: 120 in. L x 73 in. W x 120 in. H. EXR.