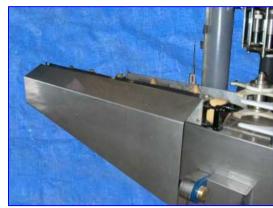

Consolidated 12 Head Filler- 1 Gallon. S/N 032505.1. Fills 6 in. dia. bottles; 11-1/2 in. H; mouth dia: 1-1/2 in. Valve centers: 9-1/2 in. Machine is not adjustable for other sizes. Inlet pipe: 2 in. Stainless steel tank. Motors: 5 hp, 230/460 V. Starwheel diameter is 18 in. from the center of the starwheel to the outside of the center guide. The center to center on the vavles is 9.25 in. Stainless steel floater valve system to control product level inside stainless steel tank. Timing screw with guides set for 1 gal bottles. Overall dimensions: 120 in. L x 73 in. W x 120 in. H. EXR.