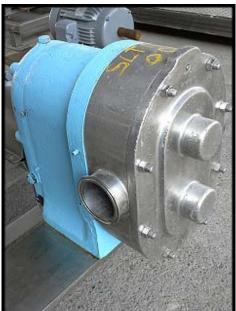

| Waukesha Model 125 Positive Displacement Pump |                       |
|-----------------------------------------------|-----------------------|
| Mfg: Waukesha                                 | Model: 125            |
| Stock No: SLTN001                             | Serial No: DO66314 SS |

Waukesha Positive Displacement Pump. Model: 125. S/N: DO66314 SS. Flow rate for new pump is 140 gpm with required horsepower and pressure. Discuss with salesperson your process and product to determine if this pump should handle your specific duty. Waukesha pumps feature ease of cleaning and disassembly without the use of tools. Rotors, body, and all parts in contact with the product are designed and manufactured for acceptability by USDA and 3-A sanitary standards. Rotors and body are constructed of 316 stainless steel. Typical applications include: milk, vegetables, fruits, flavorings, bakeries and meats. Reliance Electric drive. Motor: 10 hp, 230/460 V, 25.4/12.7 amps, 1755 rpm, 215C frame, 3 phase, 60 Hz. Gear box ratio: 5. Final rpm: 350. Inlets/outlets: (2) 2-1/2 in. dia. S-line fittings. Overall dimensions: 4 ft. 3 in. L x 1 ft. 10 in. W x 2 ft. H.