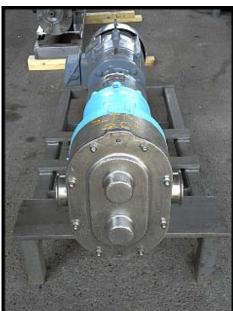

| Waukesha Model 125 Positive Displacement Pump |                       |
|-----------------------------------------------|-----------------------|
| Mfg: Waukesha                                 | Model: 125            |
| Stock No: SLTN001                             | Serial No: DO66314 SS |

Waukesha Positive Displacement Pump. Model: 125. S/N: DO66314 SS. Flow rate for new pump is 140 gpm with required horsepower and pressure. Discuss with salesperson your process and product to determine if this pump should handle your specific duty. Waukesha pumps feature ease of cleaning and disassembly without the use of tools. Rotors, body, and all parts in contact with the product are designed and manufactured for acceptability by USDA and 3-A sanitary standards. Rotors and body are constructed of 316 stainless steel. Typical applications include: milk, vegetables, fruits, flavorings, bakeries and meats. Reliance Electric drive. Motor: 10 hp, 230/460 V, 25.4/12.7 amps, 1755 rpm, 215C frame, 3 phase, 60 Hz. Gear box ratio: 5. Final rpm: 350. Inlets/outlets: (2) 2-1/2 in. dia. S-line fittings. Overall dimensions: 4 ft. 3 in. L x 1 ft. 10 in. W x 2 ft. H.