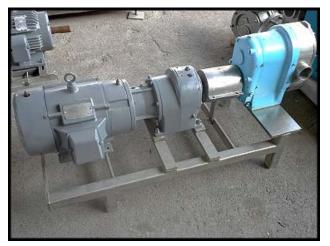

| Waukesha Model 125 Positive Displacement Pump |                       |
|-----------------------------------------------|-----------------------|
| Mfg: Waukesha                                 | Model: 125            |
| Stock No: SLTN001                             | Serial No: DO66314 SS |

Waukesha Positive Displacement Pump. Model: 125. S/N: DO66314 SS. Flow rate for new pump is 140 gpm with required horsepower and pressure. Discuss with salesperson your process and product to determine if this pump should handle your specific duty. Waukesha pumps feature ease of cleaning and disassembly without the use of tools. Rotors, body, and all parts in contact with the product are designed and manufactured for acceptability by USDA and 3-A sanitary standards. Rotors and body are constructed of 316 stainless steel. Typical applications include: milk, vegetables, fruits, flavorings, bakeries and meats. Reliance Electric drive. Motor: 10 hp, 230/460 V, 25.4/12.7 amps, 1755 rpm, 215C frame, 3 phase, 60 Hz. Gear box ratio: 5. Final rpm: 350. Inlets/outlets: (2) 2-1/2 in. dia. S-line fittings. Overall dimensions: 4 ft. 3 in. L x 1 ft. 10 in. W x 2 ft. H.