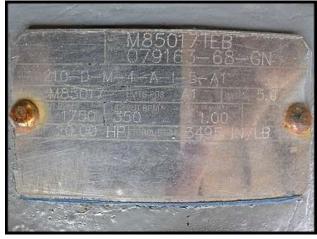

Waukesha Positive Displacement Pump. Model: 125. S/N: DO66314 SS. Flow rate for new pump is 140 gpm with required horsepower and pressure. Discuss with salesperson your process and product to determine if this pump should handle your specific duty. Waukesha pumps feature ease of cleaning and disassembly without the use of tools. Rotors, body, and all parts in contact with the product are designed and manufactured for acceptability by USDA and 3-A sanitary standards. Rotors and body are constructed of 316 stainless steel. Typical applications include: milk, vegetables, fruits, flavorings, bakeries and meats. Reliance Electric drive. Motor: 10 hp, 230/460 V, 25.4/12.7 amps, 1755 rpm, 215C frame, 3 phase, 60 Hz. Gear box ratio: 5. Final rpm: 350. Inlets/outlets: (2) 2-1/2 in. dia. S-line fittings. Overall dimensions: 4 ft. 3 in. L x 1 ft. 10 in. W x 2 ft. H.