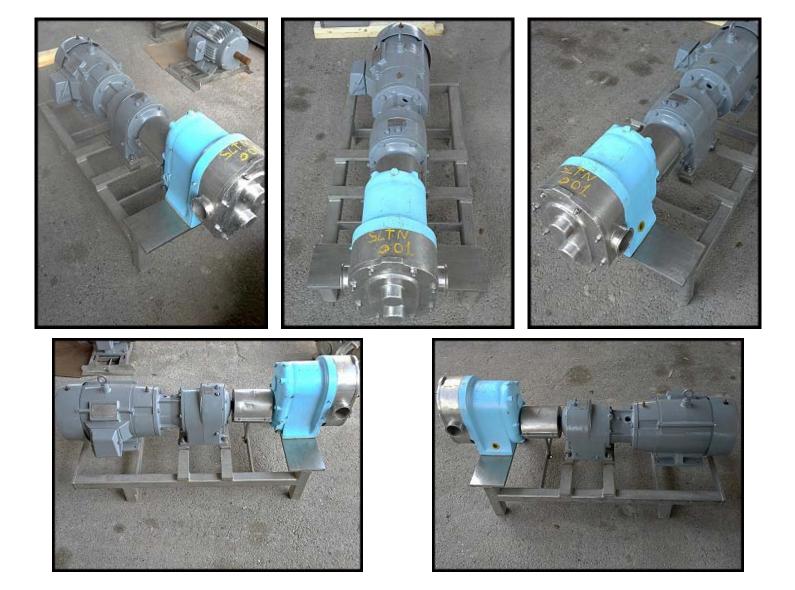

| Waukesha Model 125 Positive Displacement Pump |                       |
|-----------------------------------------------|-----------------------|
| Mfg: Waukesha                                 | Model: 125            |
| Stock No: SLTN001                             | Serial No: DO66314 SS |

Waukesha Positive Displacement Pump. Model: 125. S/N: DO66314 SS. Flow rate for new pump is 140 gpm with required horsepower and pressure. Discuss with salesperson your process and product to determine if this pump should handle your specific duty. Waukesha pumps feature ease of cleaning and disassembly without the use of tools. Rotors, body, and all parts in contact with the product are designed and manufactured for acceptability by USDA and 3-A sanitary standards. Rotors and body are constructed of 316 stainless steel. Typical applications include: milk, vegetables, fruits, flavorings, bakeries and meats. Reliance Electric drive. Motor: 10 hp, 230/460 V, 25.4/12.7 amps, 1755 rpm, 215C frame, 3 phase, 60 Hz. Gear box ratio: 5. Final rpm: 350. Inlets/outlets: (2) 2-1/2 in. dia. S-line fittings. Overall dimensions: 4 ft. 3 in. L x 1 ft. 10 in. W x 2 ft. H.