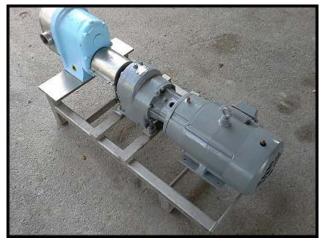

| Waukesha Model 125 Positive Displacement Pump |                       |
|-----------------------------------------------|-----------------------|
| Mfg: Waukesha                                 | Model: 125            |
| Stock No: SLTN001                             | Serial No: DO66314 SS |

Waukesha Positive Displacement Pump. Model: 125. S/N: DO66314 SS. Flow rate for new pump is 140 gpm with required horsepower and pressure. Discuss with salesperson your process and product to determine if this pump should handle your specific duty. Waukesha pumps feature ease of cleaning and disassembly without the use of tools. Rotors, body, and all parts in contact with the product are designed and manufactured for acceptability by USDA and 3-A sanitary standards. Rotors and body are constructed of 316 stainless steel. Typical applications include: milk, vegetables, fruits, flavorings, bakeries and meats. Reliance Electric drive. Motor: 10 hp, 230/460 V, 25.4/12.7 amps, 1755 rpm, 215C frame, 3 phase, 60 Hz. Gear box ratio: 5. Final rpm: 350. Inlets/outlets: (2) 2-1/2 in. dia. S-line fittings. Overall dimensions: 4 ft. 3 in. L x 1 ft. 10 in. W x 2 ft. H.