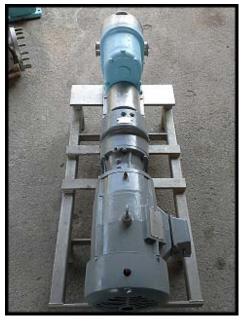

| Waukesha Model 125 Positive Displacement Pump |                       |
|-----------------------------------------------|-----------------------|
| Mfg: Waukesha                                 | Model: 125            |
| Stock No: SLTN001                             | Serial No: DO66314 SS |

Waukesha Positive Displacement Pump. Model: 125. S/N: DO66314 SS. Flow rate for new pump is 140 gpm with required horsepower and pressure. Discuss with salesperson your process and product to determine if this pump should handle your specific duty. Waukesha pumps feature ease of cleaning and disassembly without the use of tools. Rotors, body, and all parts in contact with the product are designed and manufactured for acceptability by USDA and 3-A sanitary standards. Rotors and body are constructed of 316 stainless steel. Typical applications include: milk, vegetables, fruits, flavorings, bakeries and meats. Reliance Electric drive. Motor: 10 hp, 230/460 V, 25.4/12.7 amps, 1755 rpm, 215C frame, 3 phase, 60 Hz. Gear box ratio: 5. Final rpm: 350. Inlets/outlets: (2) 2-1/2 in. dia. S-line fittings. Overall dimensions: 4 ft. 3 in. L x 1 ft. 10 in. W x 2 ft. H.