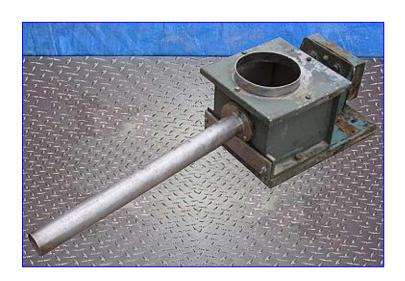

Vibra Screw Incorporated Volumetric Live Bin Screw Feeders- 92 to 920 Lb/Hr (2.3 to 23 Cu. Ft/Hr). Model: K 1308. S/N: 701505. Vibrating Platform. Stainless steel 20 in. dia. live bin with a capacity of 3 cu. ft. Screw auger diameter: 2 in. Baldor DC Motor, 0.75 hp, 1750 rpm, 90 V, 7.0 amps. Dodge Speed Reducer, ratio: 6.2, final speed: 282 rpm, torque: 257. Lesson Motor, 1.2 hp, 1725/1426 rpm. 209/230 V, 2/2.2 amps, 60/90 Hz, 3 phase. This combination produces an extremely efficient, accurate and dependable feeder for an almost infinite variety of dry materials: chemicals, foods, plastics, pharmaceuticals, metal powders, minerals, and similar materials. Outlets: (1) 6 in. dia. chute. Overall dimensions: 36 in. L x 20 in. W x 32 in. H.