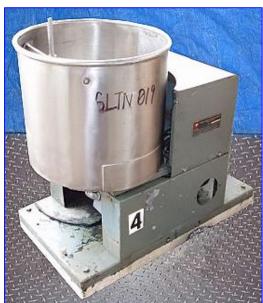

| Vibra Screw Incorporated Volumetric Live Bin Screw Feeders 2.3 to 23 Cu. Ft/Hr |                   |
|--------------------------------------------------------------------------------|-------------------|
| Mfg: Vibra Screw Incorporated                                                  | Model: K 1308     |
| Stock No. SLTN070.a                                                            | Serial No. 701505 |

Vibra Screw Incorporated Volumetric Live Bin Screw Feeders- 92 to 920 Lb/Hr (2.3 to 23 Cu. Ft/Hr). Model: K 1308. S/N: 701505. Vibrating Platform. Stainless steel 20 in. dia. live bin with a capacity of 3 cu. ft. Screw auger diameter: 2 in. Baldor DC Motor, 0.75 hp, 1750 rpm, 90 V, 7.0 amps. Dodge Speed Reducer, ratio: 6.2, final speed: 282 rpm, torque: 257. Lesson Motor, 1.2 hp, 1725/1426 rpm. 209/230 V, 2/2.2 amps, 60/90 Hz, 3 phase. This combination produces an extremely efficient, accurate and dependable feeder for an almost infinite variety of dry materials: chemicals, foods, plastics, pharmaceuticals, metal powders, minerals, and similar materials. Outlets: (1) 6 in. dia. chute. Overall dimensions: 36 in. L x 20 in. W x 32 in. H.