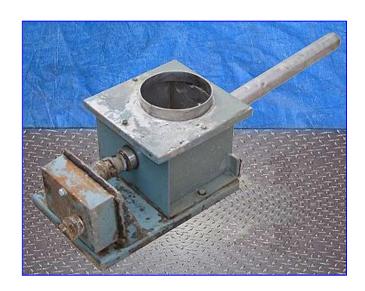

Vibra Screw Incorporated Volumetric Live Bin Screw Feeders- 92 to 920 Lb/Hr (2.3 to 23 Cu. Ft/Hr). Model: K 1308. S/N: 701505. Vibrating Platform. Stainless steel 20 in. dia. live bin with a capacity of 3 cu. ft. Screw auger diameter: 2 in. Baldor DC Motor, 0.75 hp, 1750 rpm, 90 V, 7.0 amps. Dodge Speed Reducer, ratio: 6.2, final speed: 282 rpm, torque: 257. Lesson Motor, 1.2 hp, 1725/1426 rpm. 209/230 V, 2/2.2 amps, 60/90 Hz, 3 phase. This combination produces an extremely efficient, accurate and dependable feeder for an almost infinite variety of dry materials: chemicals, foods, plastics, pharmaceuticals, metal powders, minerals, and similar materials. Outlets: (1) 6 in. dia. chute. Overall dimensions: 36 in. L x 20 in. W x 32 in. H.