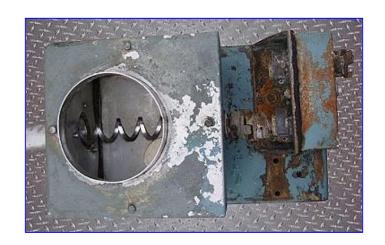

Vibra Screw Incorporated Volumetric Live Bin Screw Feeders- 92 to 920 Lb/Hr (2.3 to 23 Cu. Ft/Hr). Model: K 1308. S/N: 701505. Vibrating Platform. Stainless steel 20 in. dia. live bin with a capacity of 3 cu. ft. Screw auger diameter: 2 in. Baldor DC Motor, 0.75 hp, 1750 rpm, 90 V, 7.0 amps. Dodge Speed Reducer, ratio: 6.2, final speed: 282 rpm, torque: 257. Lesson Motor, 1.2 hp, 1725/1426 rpm. 209/230 V, 2/2.2 amps, 60/90 Hz, 3 phase. This combination produces an extremely efficient, accurate and dependable feeder for an almost infinite variety of dry materials: chemicals, foods, plastics, pharmaceuticals, metal powders, minerals, and similar materials. Outlets: (1) 6 in. dia. chute. Overall dimensions: 36 in. L x 20 in. W x 32 in. H.