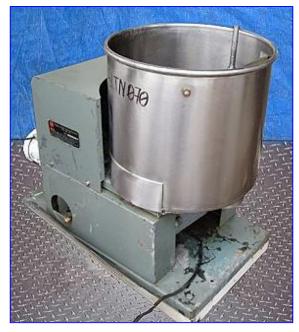

| Vibra Screw Incorporated Volumetric Live Bin Screw Feeders 2.3 to 23 Cu. Ft/Hr |                   |
|--------------------------------------------------------------------------------|-------------------|
| Mfg: Vibra Screw Incorporated                                                  | Model: K 1308     |
| Stock No. SLTN070.a                                                            | Serial No. 701505 |

Vibra Screw Incorporated Volumetric Live Bin Screw Feeders- 92 to 920 Lb/Hr (2.3 to 23 Cu. Ft/Hr). Model: K 1308. S/N: 701505. Vibrating Platform. Stainless steel 20 in. dia. live bin with a capacity of 3 cu. ft. Screw auger diameter: 2 in. Baldor DC Motor, 0.75 hp, 1750 rpm, 90 V, 7.0 amps. Dodge Speed Reducer, ratio: 6.2, final speed: 282 rpm, torque: 257. Lesson Motor, 1.2 hp, 1725/1426 rpm. 209/230 V, 2/2.2 amps, 60/90 Hz, 3 phase. This combination produces an extremely efficient, accurate and dependable feeder for an almost infinite variety of dry materials: chemicals, foods, plastics, pharmaceuticals, metal powders, minerals, and similar materials. Outlets: (1) 6 in. dia. chute. Overall dimensions: 36 in. L x 20 in. W x 32 in. H.