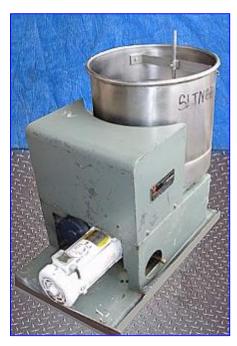

| Vibra Screw Incorporated Volumetric Live Bin Screw Feeders 2.3 to 23 Cu. Ft/Hr |                   |
|--------------------------------------------------------------------------------|-------------------|
| Mfg: Vibra Screw Incorporated                                                  | Model: K 1308     |
| Stock No. SLTN070.a                                                            | Serial No. 701505 |

Vibra Screw Incorporated Volumetric Live Bin Screw Feeders- 92 to 920 Lb/Hr (2.3 to 23 Cu. Ft/Hr). Model: K 1308. S/N: 701505. Vibrating Platform. Stainless steel 20 in. dia. live bin with a capacity of 3 cu. ft. Screw auger diameter: 2 in. Baldor DC Motor, 0.75 hp, 1750 rpm, 90 V, 7.0 amps. Dodge Speed Reducer, ratio: 6.2, final speed: 282 rpm, torque: 257. Lesson Motor, 1.2 hp, 1725/1426 rpm. 209/230 V, 2/2.2 amps, 60/90 Hz, 3 phase. This combination produces an extremely efficient, accurate and dependable feeder for an almost infinite variety of dry materials: chemicals, foods, plastics, pharmaceuticals, metal powders, minerals, and similar materials. Outlets: (1) 6 in. dia. chute. Overall dimensions: 36 in. L x 20 in. W x 32 in. H.