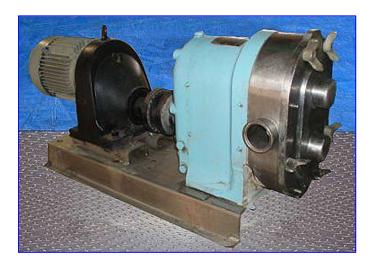

Waukesha 100 Positive Displacement Pump. Model: 100. S/N: DO46012 SS. Nominal capacity: 120 gpm. Displacement per revolution: 0.20 gal. Maximum speed: 600 rpm. Waukesha pumps have great inlet vacuum characteristics and high suction lift capabilities. These pumps can handle shear sensitive fluids gently and fluids with particulates and entrained gases efficiently. Typical products pumped by DO pumps are milk products, vegetables, fruits, flavorings, bakeries, and meats. Inlets/outlets: (2) 2 in. dia. S-line fittings. Overall dimensions: 36 in. L x 13 in. W x 18-1/2 in. H.