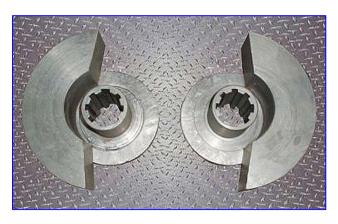

Waukesha 100 Positive Displacement Pump. Model: 100. S/N: DO46012 SS. Nominal capacity: 120 gpm. Displacement per revolution: 0.20 gal. Maximum speed: 600 rpm. Waukesha pumps have great inlet vacuum characteristics and high suction lift capabilities. These pumps can handle shear sensitive fluids gently and fluids with particulates and entrained gases efficiently. Typical products pumped by DO pumps are milk products, vegetables, fruits, flavorings, bakeries, and meats. Inlets/outlets: (2) 2 in. dia. S-line fittings. Overall dimensions: 36 in. L x 13 in. W x 18-1/2 in. H.