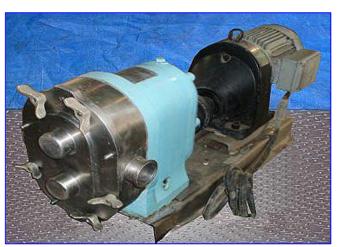

Waukesha 100 Positive Displacement Pump. Model: 100. S/N: DO46012 SS. Nominal capacity: 120 gpm. Displacement per revolution: 0.20 gal. Maximum speed: 600 rpm. Waukesha pumps have great inlet vacuum characteristics and high suction lift capabilities. These pumps can handle shear sensitive fluids gently and fluids with particulates and entrained gases efficiently. Typical products pumped by DO pumps are milk products, vegetables, fruits, flavorings, bakeries, and meats. Inlets/outlets: (2) 2 in. dia. S-line fittings. Overall dimensions: 36 in. L x 13 in. W x 18-1/2 in. H.