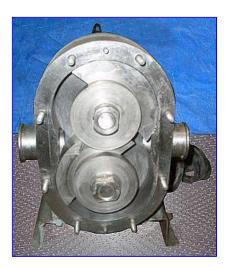

Waukesha 100 Positive Displacement Pump. Model: 100. S/N: DO46012 SS. Nominal capacity: 120 gpm. Displacement per revolution: 0.20 gal. Maximum speed: 600 rpm. Waukesha pumps have great inlet vacuum characteristics and high suction lift capabilities. These pumps can handle shear sensitive fluids gently and fluids with particulates and entrained gases efficiently. Typical products pumped by DO pumps are milk products, vegetables, fruits, flavorings, bakeries, and meats. Inlets/outlets: (2) 2 in. dia. S-line fittings. Overall dimensions: 36 in. L x 13 in. W x 18-1/2 in. H.