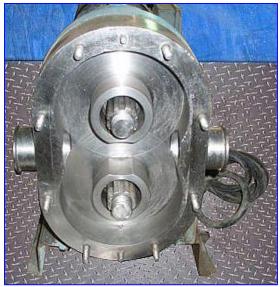

Waukesha 100 Positive Displacement Pump. Model: 100. S/N: DO46012 SS. Nominal capacity: 120 gpm. Displacement per revolution: 0.20 gal. Maximum speed: 600 rpm. Waukesha pumps have great inlet vacuum characteristics and high suction lift capabilities. These pumps can handle shear sensitive fluids gently and fluids with particulates and entrained gases efficiently. Typical products pumped by DO pumps are milk products, vegetables, fruits, flavorings, bakeries, and meats. Inlets/outlets: (2) 2 in. dia. S-line fittings. Overall dimensions: 36 in. L x 13 in. W x 18-1/2 in. H.