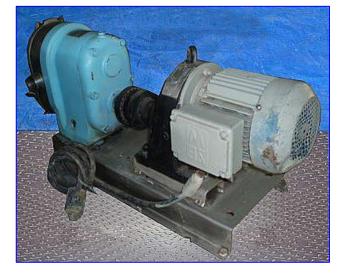

Waukesha 100 Positive Displacement Pump. Model: 100. S/N: DO46012 SS. Nominal capacity: 120 gpm. Displacement per revolution: 0.20 gal. Maximum speed: 600 rpm. Waukesha pumps have great inlet vacuum characteristics and high suction lift capabilities. These pumps can handle shear sensitive fluids gently and fluids with particulates and entrained gases efficiently. Typical products pumped by DO pumps are milk products, vegetables, fruits, flavorings, bakeries, and meats. Inlets/outlets: (2) 2 in. dia. S-line fittings. Overall dimensions: 36 in. L x 13 in. W x 18-1/2 in. H.