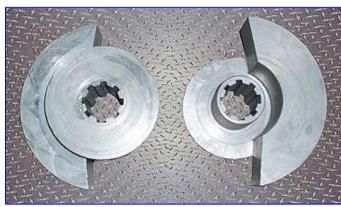

Waukesha 100 Positive Displacement Pump. Model: 100. S/N: DO46012 SS. Nominal capacity: 120 gpm. Displacement per revolution: 0.20 gal. Maximum speed: 600 rpm. Waukesha pumps have great inlet vacuum characteristics and high suction lift capabilities. These pumps can handle shear sensitive fluids gently and fluids with particulates and entrained gases efficiently. Typical products pumped by DO pumps are milk products, vegetables, fruits, flavorings, bakeries, and meats. Inlets/outlets: (2) 2 in. dia. S-line fittings. Overall dimensions: 36 in. L x 13 in. W x 18-1/2 in. H.