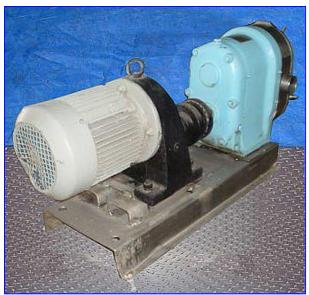

| Waukesha 100 Positive Displacement Pump |                       |
|-----------------------------------------|-----------------------|
| Mfg: Waukesha                           | Model: 100            |
| Stock No. SLTN072.10                    | Serial No. DO46012 SS |

Waukesha 100 Positive Displacement Pump. Model: 100. S/N: DO46012 SS. Nominal capacity: 120 gpm. Displacement per revolution: 0.20 gal. Maximum speed: 600 rpm. Waukesha pumps have great inlet vacuum characteristics and high suction lift capabilities. These pumps can handle shear sensitive fluids gently and fluids with particulates and entrained gases efficiently. Typical products pumped by DO pumps are milk products, vegetables, fruits, flavorings, bakeries, and meats. Inlets/outlets: (2) 2 in. dia. S-line fittings. Overall dimensions: 36 in. L x 13 in. W x 18-1/2 in. H.