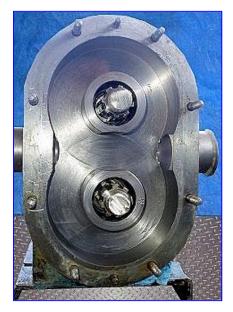

Waukesha 125 Positive Displacement Pump. Model: 125. S/N: DO59564SS. Nominal capacity: 150 gpm. Displacement per revolution: 0.25 gal. 316 Stainless steel pump body, rotors, and shaft. Seal option: o-ring. Common uses: milk products, vegetables, fruits, meat, bakeries, and flavorings. Inlets/outlets: (2) 2-1/2 in. S-Line. Overall dimensions: 17 in. L x 11 in. W x 15 in. H.