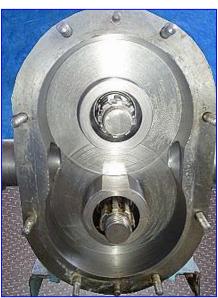

| Waukesha 125 Positive Displacement Pump |                              |
|-----------------------------------------|------------------------------|
| Mfg: Waukesha                           | Model: 125                   |
| Stock No. SLTN073.10                    | Serial No <u>.</u> DO59564SS |

Waukesha 125 Positive Displacement Pump. Model: 125. S/N: DO59564SS. Nominal capacity: 150 gpm. Displacement per revolution: 0.25 gal. 316 Stainless steel pump body, rotors, and shaft. Seal option: o-ring. Common uses: milk products, vegetables, fruits, meat, bakeries, and flavorings. Inlets/outlets: (2) 2-1/2 in. S-Line. Overall dimensions: 17 in. L x 11 in. W x 15 in. H.