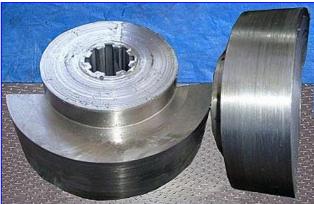

Waukesha 125 Positive Displacement Pump. Model: 125. S/N: DO59564SS. Nominal capacity: 150 gpm. Displacement per revolution: 0.25 gal. 316 Stainless steel pump body, rotors, and shaft. Seal option: o-ring. Common uses: milk products, vegetables, fruits, meat, bakeries, and flavorings. Inlets/outlets: (2) 2-1/2 in. S-Line. Overall dimensions: 17 in. L x 11 in. W x 15 in. H.