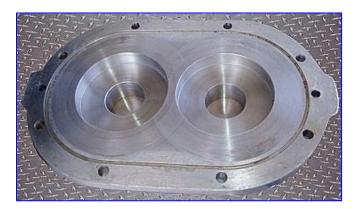

| Waukesha 125 Positive Displacement Pump |                              |
|-----------------------------------------|------------------------------|
| Mfg: Waukesha                           | Model: 125                   |
| Stock No. SLTN073.10                    | Serial No <u>.</u> DO59564SS |

Waukesha 125 Positive Displacement Pump. Model: 125. S/N: DO59564SS. Nominal capacity: 150 gpm. Displacement per revolution: 0.25 gal. 316 Stainless steel pump body, rotors, and shaft. Seal option: o-ring. Common uses: milk products, vegetables, fruits, meat, bakeries, and flavorings. Inlets/outlets: (2) 2-1/2 in. S-Line. Overall dimensions: 17 in. L x 11 in. W x 15 in. H.