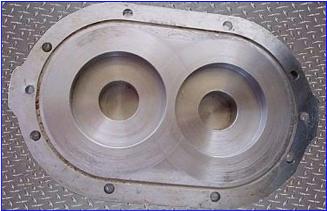

Waukesha 125 Positive Displacement Pump. Model: 125. S/N: DO59564SS. Nominal capacity: 150 gpm. Displacement per revolution: 0.25 gal. 316 Stainless steel pump body, rotors, and shaft. Seal option: o-ring. Common uses: milk products, vegetables, fruits, meat, bakeries, and flavorings. Inlets/outlets: (2) 2-1/2 in. S-Line. Overall dimensions: 17 in. L x 11 in. W x 15 in. H.