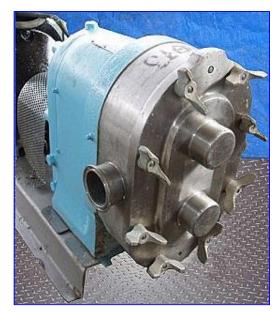

Waukesha 125 Positive Displacement Pump. Model: 125. S/N: DO59564SS. Nominal capacity: 150 gpm. Displacement per revolution: 0.25 gal. 316 Stainless steel pump body, rotors, and shaft. Seal option: o-ring. Common uses: milk products, vegetables, fruits, meat, bakeries, and flavorings. Inlets/outlets: (2) 2-1/2 in. S-Line. Overall dimensions: 17 in. L x 11 in. W x 15 in. H.