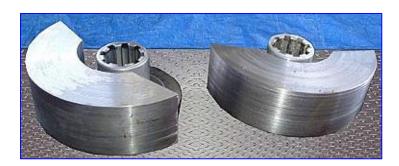

Waukesha 125 Positive Displacement Pump. Model: 125. S/N: DO59564SS. Nominal capacity: 150 gpm. Displacement per revolution: 0.25 gal. 316 Stainless steel pump body, rotors, and shaft. Seal option: o-ring. Common uses: milk products, vegetables, fruits, meat, bakeries, and flavorings. Inlets/outlets: (2) 2-1/2 in. S-Line. Overall dimensions: 17 in. L x 11 in. W x 15 in. H.