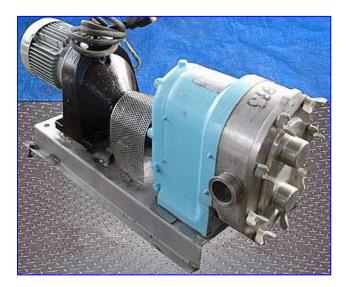

| Waukesha 125 Positive Displacement Pump |                              |
|-----------------------------------------|------------------------------|
| Mfg: Waukesha                           | Model: 125                   |
| Stock No. SLTN073.10                    | Serial No <u>.</u> DO59564SS |

Waukesha 125 Positive Displacement Pump. Model: 125. S/N: DO59564SS. Nominal capacity: 150 gpm. Displacement per revolution: 0.25 gal. 316 Stainless steel pump body, rotors, and shaft. Seal option: o-ring. Common uses: milk products, vegetables, fruits, meat, bakeries, and flavorings. Inlets/outlets: (2) 2-1/2 in. S-Line. Overall dimensions: 17 in. L x 11 in. W x 15 in. H.