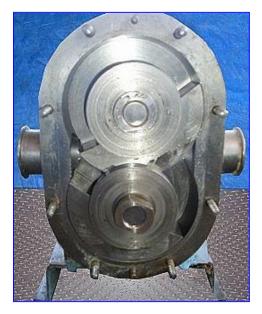

Waukesha 125 Positive Displacement Pump. Model: 125. S/N: DO59564SS. Nominal capacity: 150 gpm. Displacement per revolution: 0.25 gal. 316 Stainless steel pump body, rotors, and shaft. Seal option: o-ring. Common uses: milk products, vegetables, fruits, meat, bakeries, and flavorings. Inlets/outlets: (2) 2-1/2 in. S-Line. Overall dimensions: 17 in. L x 11 in. W x 15 in. H.