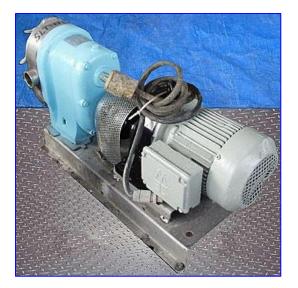

| Waukesha 125 Positive Displacement Pump |                              |
|-----------------------------------------|------------------------------|
| Mfg: Waukesha                           | Model: 125                   |
| Stock No. SLTN073.10                    | Serial No <u>.</u> DO59564SS |

Waukesha 125 Positive Displacement Pump. Model: 125. S/N: DO59564SS. Nominal capacity: 150 gpm. Displacement per revolution: 0.25 gal. 316 Stainless steel pump body, rotors, and shaft. Seal option: o-ring. Common uses: milk products, vegetables, fruits, meat, bakeries, and flavorings. Inlets/outlets: (2) 2-1/2 in. S-Line. Overall dimensions: 17 in. L x 11 in. W x 15 in. H.