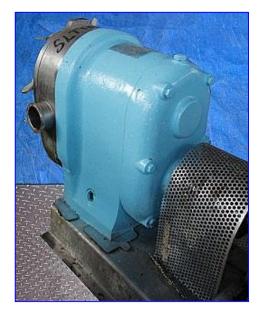

Waukesha 125 Positive Displacement Pump. Model: 125. S/N: DO59564SS. Nominal capacity: 150 gpm. Displacement per revolution: 0.25 gal. 316 Stainless steel pump body, rotors, and shaft. Seal option: o-ring. Common uses: milk products, vegetables, fruits, meat, bakeries, and flavorings. Inlets/outlets: (2) 2-1/2 in. S-Line. Overall dimensions: 17 in. L x 11 in. W x 15 in. H.