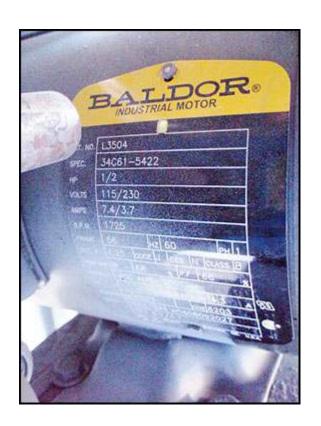

| Slabber             |            |
|---------------------|------------|
| Mfg: Not Specified  | Model:     |
| Stock No: SMBS243.1 | Serial No: |

Slabber. Aperture/clearance: 1 ft. 2 in. W x 3-5/8 in. H. Conveyor belt dimensions: 10 in. W x 4 ft. 2 in. L. Infeed/exit height: 3 ft. 5 in. This machine will make slabs of a block of meat, cheese, or other bulk block item. Minimum slab thickness:  $\frac{1}{2}$  in. Maximum slab thickness: 1-3/4 in. Emerson Motor,  $\frac{1}{2}$  hp, 1725 rpm, 115/230 V, 9.2/4.6 amps, 60 Hz, 3 phase, (blade drive). Baldor electric motor,  $\frac{1}{2}$  hp, 1725 rpm, 115/230 V, 7.4/3.7 amps, 60 Hz, 3 phase, (conveyor drive). Gear reducer ratio: 20, 86 rpm (final). Overall dimensions: 4 ft. 4 in. L x 2 ft. 10 in. W x 4 ft. 8 in. H.