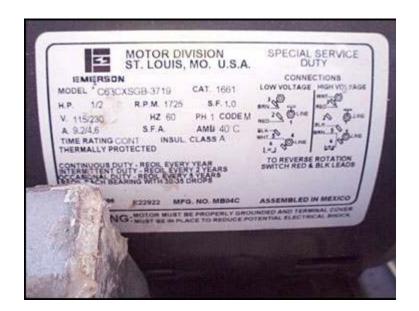

| Slabber             |            |
|---------------------|------------|
| Mfg: Not Specified  | Model:     |
| Stock No: SMBS243.1 | Serial No: |

Slabber. Aperture/clearance: 1 ft. 2 in. W x 3-5/8 in. H. Conveyor belt dimensions: 10 in. W x 4 ft. 2 in. L. Infeed/exit height: 3 ft. 5 in. This machine will make slabs of a block of meat, cheese, or other bulk block item. Minimum slab thickness:  $\frac{1}{2}$  in. Maximum slab thickness: 1-3/4 in. Emerson Motor,  $\frac{1}{2}$  hp, 1725 rpm, 115/230 V, 9.2/4.6 amps, 60 Hz, 3 phase, (blade drive). Baldor electric motor,  $\frac{1}{2}$  hp, 1725 rpm, 115/230 V, 7.4/3.7 amps, 60 Hz, 3 phase, (conveyor drive). Gear reducer ratio: 20, 86 rpm (final). Overall dimensions: 4 ft. 4 in. L x 2 ft. 10 in. W x 4 ft. 8 in. H.