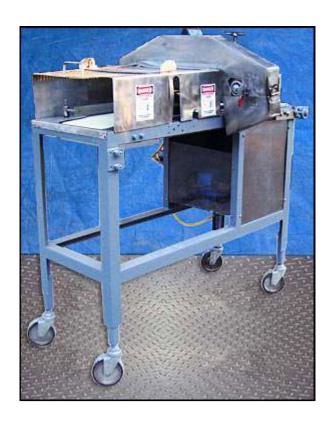

| Slabber             |            |
|---------------------|------------|
| Mfg: Not Specified  | Model:     |
| Stock No: SMBS243.1 | Serial No: |

Slabber. Aperture/clearance: 1 ft. 2 in. W x 3-5/8 in. H. Conveyor belt dimensions: 10 in. W x 4 ft. 2 in. L. Infeed/exit height: 3 ft. 5 in. This machine will make slabs of a block of meat, cheese, or other bulk block item. Minimum slab thickness:  $\frac{1}{2}$  in. Maximum slab thickness: 1-3/4 in. Emerson Motor,  $\frac{1}{2}$  hp, 1725 rpm, 115/230 V, 9.2/4.6 amps, 60 Hz, 3 phase, (blade drive). Baldor electric motor,  $\frac{1}{2}$  hp, 1725 rpm, 115/230 V, 7.4/3.7 amps, 60 Hz, 3 phase, (conveyor drive). Gear reducer ratio: 20, 86 rpm (final). Overall dimensions: 4 ft. 4 in. L x 2 ft. 10 in. W x 4 ft. 8 in. H.