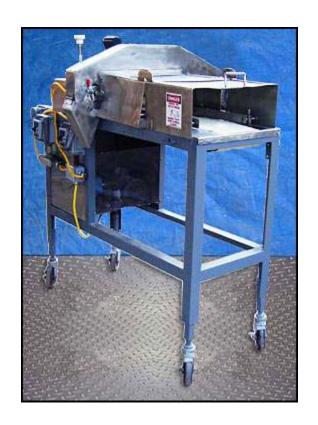

| Slabber             |            |
|---------------------|------------|
| Mfg: Not Specified  | Model:     |
| Stock No: SMBS243.1 | Serial No: |

Slabber. Aperture/clearance: 1 ft. 2 in. W x 3-5/8 in. H. Conveyor belt dimensions: 10 in. W x 4 ft. 2 in. L. Infeed/exit height: 3 ft. 5 in. This machine will make slabs of a block of meat, cheese, or other bulk block item. Minimum slab thickness:  $\frac{1}{2}$  in. Maximum slab thickness: 1-3/4 in. Emerson Motor,  $\frac{1}{2}$  hp, 1725 rpm, 115/230 V, 9.2/4.6 amps, 60 Hz, 3 phase, (blade drive). Baldor electric motor,  $\frac{1}{2}$  hp, 1725 rpm, 115/230 V, 7.4/3.7 amps, 60 Hz, 3 phase, (conveyor drive). Gear reducer ratio: 20, 86 rpm (final). Overall dimensions: 4 ft. 4 in. L x 2 ft. 10 in. W x 4 ft. 8 in. H.