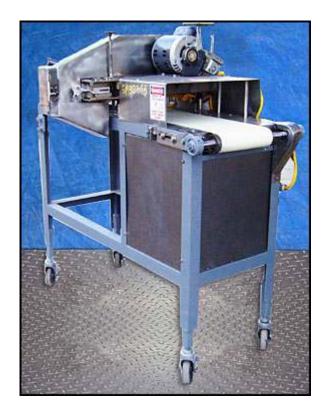

| Slabber             |            |
|---------------------|------------|
| Mfg: Not Specified  | Model:     |
| Stock No: SMBS243.1 | Serial No: |

Slabber. Aperture/clearance: 1 ft. 2 in. W x 3-5/8 in. H. Conveyor belt dimensions: 10 in. W x 4 ft. 2 in. L. Infeed/exit height: 3 ft. 5 in. This machine will make slabs of a block of meat, cheese, or other bulk block item. Minimum slab thickness:  $\frac{1}{2}$  in. Maximum slab thickness: 1-3/4 in. Emerson Motor,  $\frac{1}{2}$  hp, 1725 rpm, 115/230 V, 9.2/4.6 amps, 60 Hz, 3 phase, (blade drive). Baldor electric motor,  $\frac{1}{2}$  hp, 1725 rpm, 115/230 V, 7.4/3.7 amps, 60 Hz, 3 phase, (conveyor drive). Gear reducer ratio: 20, 86 rpm (final). Overall dimensions: 4 ft. 4 in. L x 2 ft. 10 in. W x 4 ft. 8 in. H.