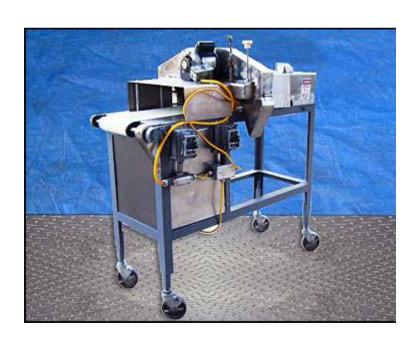

| Slabber             |            |
|---------------------|------------|
| Mfg: Not Specified  | Model:     |
| Stock No: SMBS243.1 | Serial No: |

Slabber. Aperture/clearance: 1 ft. 2 in. W x 3-5/8 in. H. Conveyor belt dimensions: 10 in. W x 4 ft. 2 in. L. Infeed/exit height: 3 ft. 5 in. This machine will make slabs of a block of meat, cheese, or other bulk block item. Minimum slab thickness:  $\frac{1}{2}$  in. Maximum slab thickness: 1-3/4 in. Emerson Motor,  $\frac{1}{2}$  hp, 1725 rpm, 115/230 V, 9.2/4.6 amps, 60 Hz, 3 phase, (blade drive). Baldor electric motor,  $\frac{1}{2}$  hp, 1725 rpm, 115/230 V, 7.4/3.7 amps, 60 Hz, 3 phase, (conveyor drive). Gear reducer ratio: 20, 86 rpm (final). Overall dimensions: 4 ft. 4 in. L x 2 ft. 10 in. W x 4 ft. 8 in. H.