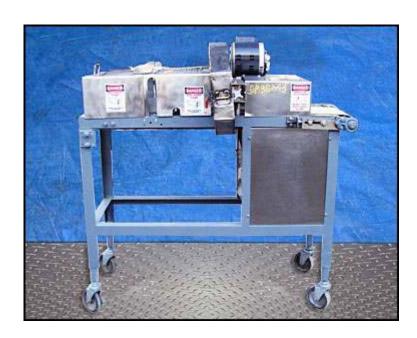

| Slabber             |            |
|---------------------|------------|
| Mfg: Not Specified  | Model:     |
| Stock No: SMBS243.1 | Serial No: |

Slabber. Aperture/clearance: 1 ft. 2 in. W x 3-5/8 in. H. Conveyor belt dimensions: 10 in. W x 4 ft. 2 in. L. Infeed/exit height: 3 ft. 5 in. This machine will make slabs of a block of meat, cheese, or other bulk block item. Minimum slab thickness:  $\frac{1}{2}$  in. Maximum slab thickness: 1-3/4 in. Emerson Motor,  $\frac{1}{2}$  hp, 1725 rpm, 115/230 V, 9.2/4.6 amps, 60 Hz, 3 phase, (blade drive). Baldor electric motor,  $\frac{1}{2}$  hp, 1725 rpm, 115/230 V, 7.4/3.7 amps, 60 Hz, 3 phase, (conveyor drive). Gear reducer ratio: 20, 86 rpm (final). Overall dimensions: 4 ft. 4 in. L x 2 ft. 10 in. W x 4 ft. 8 in. H.