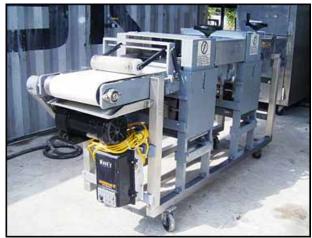

| 1994 Food Tools Slabber |                 |
|-------------------------|-----------------|
| Mfg: Food Tools         | Model: CS-8A2   |
| Stock No: SMBS244.1     | Serial No: 1537 |

1994 Food Tools Slabber. Model: CS-8A2. Serial No: 1537. Aperture/clearance: 1 ft. 2-1/2 in. W x 6-1/4 in. H. Conveyor belt dimensions: 11-7/8 in. W x 7 ft. 4 in. L. Infeed/exit height: 2 ft. 10 in. This machine will make slabs out of a block of meat, cheese, or other bulk block item. Minimum slab thickness: 1/4 in. Maximum slab thickness: 3-3/4 in. (2) Baldor electric motors, 1 hp, 1725 rpm, 115/230 V, 60 Hz, single phase (blade drive). Dayton electric motor,  $\frac{1}{2}$  hp, 40 rpm, 90 VDC, 5.75 amps. Torque: 705 IN-LBS (conveyor drive). TB Wood's Ultracon II SCR motor control. Overall dimensions: 7 ft. 6 in. L x 1 ft. 10 in. W x 3 ft. 10-1/2 in. H. (ACN257).