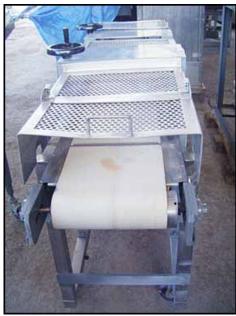

| 1994 Food Tools Slabber |                 |
|-------------------------|-----------------|
| Mfg: Food Tools         | Model: CS-8A2   |
| Stock No: SMBS244.1     | Serial No: 1537 |

1994 Food Tools Slabber. Model: CS-8A2. Serial No: 1537. Aperture/clearance: 1 ft. 2-1/2 in. W x 6-1/4 in. H. Conveyor belt dimensions: 11-7/8 in. W x 7 ft. 4 in. L. Infeed/exit height: 2 ft. 10 in. This machine will make slabs out of a block of meat, cheese, or other bulk block item. Minimum slab thickness: 1/4 in. Maximum slab thickness: 3-3/4 in. (2) Baldor electric motors, 1 hp, 1725 rpm, 115/230 V, 60 Hz, single phase (blade drive). Dayton electric motor,  $\frac{1}{2}$  hp, 40 rpm, 90 VDC, 5.75 amps. Torque: 705 IN-LBS (conveyor drive). TB Wood's Ultracon II SCR motor control. Overall dimensions: 7 ft. 6 in. L x 1 ft. 10 in. W x 3 ft. 10-1/2 in. H. (ACN257).