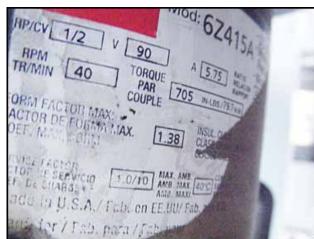

| 1994 Food Tools Slabber |                 |
|-------------------------|-----------------|
| Mfg: Food Tools         | Model: CS-8A2   |
| Stock No: SMBS244.1     | Serial No: 1537 |

1994 Food Tools Slabber. Model: CS-8A2. Serial No: 1537. Aperture/clearance: 1 ft. 2-1/2 in. W x 6-1/4 in. H. Conveyor belt dimensions: 11-7/8 in. W x 7 ft. 4 in. L. Infeed/exit height: 2 ft. 10 in. This machine will make slabs out of a block of meat, cheese, or other bulk block item. Minimum slab thickness: 1/4 in. Maximum slab thickness: 3-3/4 in. (2) Baldor electric motors, 1 hp, 1725 rpm, 115/230 V, 60 Hz, single phase (blade drive). Dayton electric motor,  $\frac{1}{2}$  hp, 40 rpm, 90 VDC, 5.75 amps. Torque: 705 IN-LBS (conveyor drive). TB Wood's Ultracon II SCR motor control. Overall dimensions: 7 ft. 6 in. L x 1 ft. 10 in. W x 3 ft. 10-1/2 in. H. (ACN257).