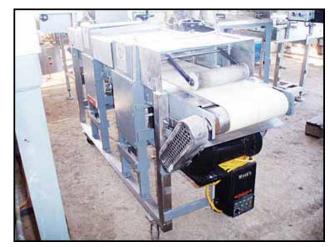

| 1994 Food Tools Slabber |                 |
|-------------------------|-----------------|
| Mfg: Food Tools         | Model: CS-8A2   |
| Stock No: SMBS244.1     | Serial No: 1537 |

1994 Food Tools Slabber. Model: CS-8A2. Serial No: 1537. Aperture/clearance: 1 ft. 2-1/2 in. W x 6-1/4 in. H. Conveyor belt dimensions: 11-7/8 in. W x 7 ft. 4 in. L. Infeed/exit height: 2 ft. 10 in. This machine will make slabs out of a block of meat, cheese, or other bulk block item. Minimum slab thickness: 1/4 in. Maximum slab thickness: 3-3/4 in. (2) Baldor electric motors, 1 hp, 1725 rpm, 115/230 V, 60 Hz, single phase (blade drive). Dayton electric motor,  $\frac{1}{2}$  hp, 40 rpm, 90 VDC, 5.75 amps. Torque: 705 IN-LBS (conveyor drive). TB Wood's Ultracon II SCR motor control. Overall dimensions: 7 ft. 6 in. L x 1 ft. 10 in. W x 3 ft. 10-1/2 in. H. (ACN257).