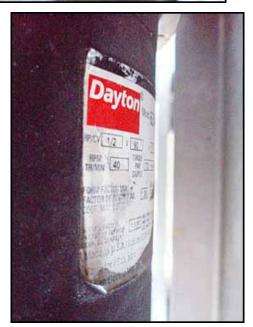

| 1994 Food Tools Slabber |                 |
|-------------------------|-----------------|
| Mfg: Food Tools         | Model: CS-8A2   |
| Stock No: SMBS244.1     | Serial No: 1537 |

1994 Food Tools Slabber. Model: CS-8A2. Serial No: 1537. Aperture/clearance: 1 ft. 2-1/2 in. W x 6-1/4 in. H. Conveyor belt dimensions: 11-7/8 in. W x 7 ft. 4 in. L. Infeed/exit height: 2 ft. 10 in. This machine will make slabs out of a block of meat, cheese, or other bulk block item. Minimum slab thickness: 1/4 in. Maximum slab thickness: 3-3/4 in. (2) Baldor electric motors, 1 hp, 1725 rpm, 115/230 V, 60 Hz, single phase (blade drive). Dayton electric motor,  $\frac{1}{2}$  hp, 40 rpm, 90 VDC, 5.75 amps. Torque: 705 IN-LBS (conveyor drive). TB Wood's Ultracon II SCR motor control. Overall dimensions: 7 ft. 6 in. L x 1 ft. 10 in. W x 3 ft. 10-1/2 in. H. (ACN257).