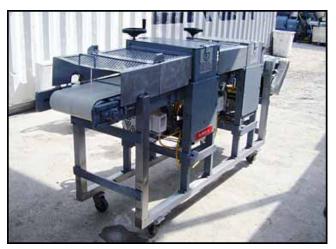

| 1994 Food Tools Slabber |                 |
|-------------------------|-----------------|
| Mfg: Food Tools         | Model: CS-8A2   |
| Stock No: SMBS244.1     | Serial No: 1537 |

1994 Food Tools Slabber. Model: CS-8A2. Serial No: 1537. Aperture/clearance: 1 ft. 2-1/2 in. W x 6-1/4 in. H. Conveyor belt dimensions: 11-7/8 in. W x 7 ft. 4 in. L. Infeed/exit height: 2 ft. 10 in. This machine will make slabs out of a block of meat, cheese, or other bulk block item. Minimum slab thickness: 1/4 in. Maximum slab thickness: 3-3/4 in. (2) Baldor electric motors, 1 hp, 1725 rpm, 115/230 V, 60 Hz, single phase (blade drive). Dayton electric motor,  $\frac{1}{2}$  hp, 40 rpm, 90 VDC, 5.75 amps. Torque: 705 IN-LBS (conveyor drive). TB Wood's Ultracon II SCR motor control. Overall dimensions: 7 ft. 6 in. L x 1 ft. 10 in. W x 3 ft. 10-1/2 in. H. (ACN257).