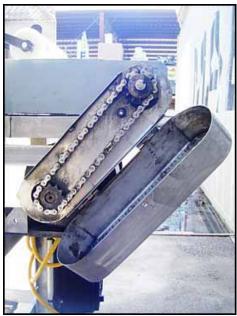

| 1994 Food Tools Slabber |                 |
|-------------------------|-----------------|
| Mfg: Food Tools         | Model: CS-8A2   |
| Stock No: SMBS244.1     | Serial No: 1537 |

1994 Food Tools Slabber. Model: CS-8A2. Serial No: 1537. Aperture/clearance: 1 ft. 2-1/2 in. W x 6-1/4 in. H. Conveyor belt dimensions: 11-7/8 in. W x 7 ft. 4 in. L. Infeed/exit height: 2 ft. 10 in. This machine will make slabs out of a block of meat, cheese, or other bulk block item. Minimum slab thickness: 1/4 in. Maximum slab thickness: 3-3/4 in. (2) Baldor electric motors, 1 hp, 1725 rpm, 115/230 V, 60 Hz, single phase (blade drive). Dayton electric motor,  $\frac{1}{2}$  hp, 40 rpm, 90 VDC, 5.75 amps. Torque: 705 IN-LBS (conveyor drive). TB Wood's Ultracon II SCR motor control. Overall dimensions: 7 ft. 6 in. L x 1 ft. 10 in. W x 3 ft. 10-1/2 in. H. (ACN257).