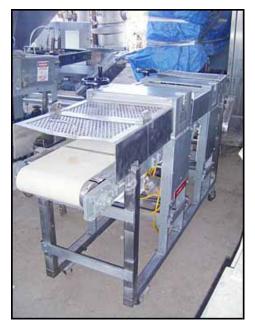

| 1994 Food Tools Slabber |                 |
|-------------------------|-----------------|
| Mfg: Food Tools         | Model: CS-8A2   |
| Stock No: SMBS244.1     | Serial No: 1537 |

1994 Food Tools Slabber. Model: CS-8A2. Serial No: 1537. Aperture/clearance: 1 ft. 2-1/2 in. W x 6-1/4 in. H. Conveyor belt dimensions: 11-7/8 in. W x 7 ft. 4 in. L. Infeed/exit height: 2 ft. 10 in. This machine will make slabs out of a block of meat, cheese, or other bulk block item. Minimum slab thickness: 1/4 in. Maximum slab thickness: 3-3/4 in. (2) Baldor electric motors, 1 hp, 1725 rpm, 115/230 V, 60 Hz, single phase (blade drive). Dayton electric motor,  $\frac{1}{2}$  hp, 40 rpm, 90 VDC, 5.75 amps. Torque: 705 IN-LBS (conveyor drive). TB Wood's Ultracon II SCR motor control. Overall dimensions: 7 ft. 6 in. L x 1 ft. 10 in. W x 3 ft. 10-1/2 in. H. (ACN257).