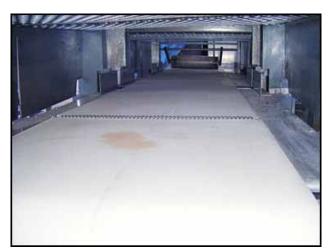

| 1994 Food Tools Slabber |                 |
|-------------------------|-----------------|
| Mfg: Food Tools         | Model: CS-8A2   |
| Stock No: SMBS244.1     | Serial No: 1537 |

1994 Food Tools Slabber. Model: CS-8A2. Serial No: 1537. Aperture/clearance: 1 ft. 2-1/2 in. W x 6-1/4 in. H. Conveyor belt dimensions: 11-7/8 in. W x 7 ft. 4 in. L. Infeed/exit height: 2 ft. 10 in. This machine will make slabs out of a block of meat, cheese, or other bulk block item. Minimum slab thickness: 1/4 in. Maximum slab thickness: 3-3/4 in. (2) Baldor electric motors, 1 hp, 1725 rpm, 115/230 V, 60 Hz, single phase (blade drive). Dayton electric motor,  $\frac{1}{2}$  hp, 40 rpm, 90 VDC, 5.75 amps. Torque: 705 IN-LBS (conveyor drive). TB Wood's Ultracon II SCR motor control. Overall dimensions: 7 ft. 6 in. L x 1 ft. 10 in. W x 3 ft. 10-1/2 in. H. (ACN257).