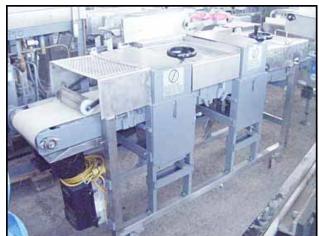

| 1994 Food Tools Slabber |                 |
|-------------------------|-----------------|
| Mfg: Food Tools         | Model: CS-8A2   |
| Stock No: SMBS244.1     | Serial No: 1537 |

1994 Food Tools Slabber. Model: CS-8A2. Serial No: 1537. Aperture/clearance: 1 ft. 2-1/2 in. W x 6-1/4 in. H. Conveyor belt dimensions: 11-7/8 in. W x 7 ft. 4 in. L. Infeed/exit height: 2 ft. 10 in. This machine will make slabs out of a block of meat, cheese, or other bulk block item. Minimum slab thickness: 1/4 in. Maximum slab thickness: 3-3/4 in. (2) Baldor electric motors, 1 hp, 1725 rpm, 115/230 V, 60 Hz, single phase (blade drive). Dayton electric motor,  $\frac{1}{2}$  hp, 40 rpm, 90 VDC, 5.75 amps. Torque: 705 IN-LBS (conveyor drive). TB Wood's Ultracon II SCR motor control. Overall dimensions: 7 ft. 6 in. L x 1 ft. 10 in. W x 3 ft. 10-1/2 in. H. (ACN257).