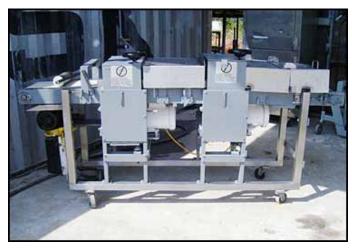

| 1994 Food Tools Slabber |                 |
|-------------------------|-----------------|
| Mfg: Food Tools         | Model: CS-8A2   |
| Stock No: SMBS244.1     | Serial No: 1537 |

1994 Food Tools Slabber. Model: CS-8A2. Serial No: 1537. Aperture/clearance: 1 ft. 2-1/2 in. W x 6-1/4 in. H. Conveyor belt dimensions: 11-7/8 in. W x 7 ft. 4 in. L. Infeed/exit height: 2 ft. 10 in. This machine will make slabs out of a block of meat, cheese, or other bulk block item. Minimum slab thickness: 1/4 in. Maximum slab thickness: 3-3/4 in. (2) Baldor electric motors, 1 hp, 1725 rpm, 115/230 V, 60 Hz, single phase (blade drive). Dayton electric motor,  $\frac{1}{2}$  hp, 40 rpm, 90 VDC, 5.75 amps. Torque: 705 IN-LBS (conveyor drive). TB Wood's Ultracon II SCR motor control. Overall dimensions: 7 ft. 6 in. L x 1 ft. 10 in. W x 3 ft. 10-1/2 in. H. (ACN257).