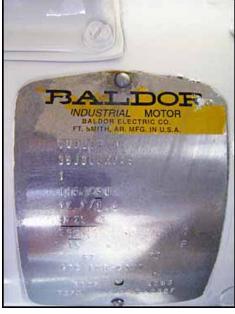

| 1994 Food Tools Slabber |                 |
|-------------------------|-----------------|
| Mfg: Food Tools         | Model: CS-8A2   |
| Stock No: SMBS244.1     | Serial No: 1537 |

1994 Food Tools Slabber. Model: CS-8A2. Serial No: 1537. Aperture/clearance: 1 ft. 2-1/2 in. W x 6-1/4 in. H. Conveyor belt dimensions: 11-7/8 in. W x 7 ft. 4 in. L. Infeed/exit height: 2 ft. 10 in. This machine will make slabs out of a block of meat, cheese, or other bulk block item. Minimum slab thickness: 1/4 in. Maximum slab thickness: 3-3/4 in. (2) Baldor electric motors, 1 hp, 1725 rpm, 115/230 V, 60 Hz, single phase (blade drive). Dayton electric motor,  $\frac{1}{2}$  hp, 40 rpm, 90 VDC, 5.75 amps. Torque: 705 IN-LBS (conveyor drive). TB Wood's Ultracon II SCR motor control. Overall dimensions: 7 ft. 6 in. L x 1 ft. 10 in. W x 3 ft. 10-1/2 in. H. (ACN257).