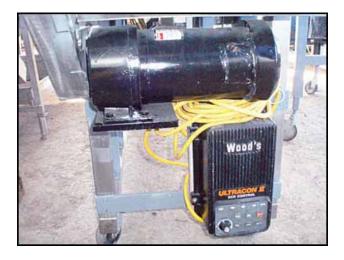

| 1994 Food Tools Slabber |                 |
|-------------------------|-----------------|
| Mfg: Food Tools         | Model: CS-8A2   |
| Stock No: SMBS244.1     | Serial No: 1537 |

1994 Food Tools Slabber. Model: CS-8A2. Serial No: 1537. Aperture/clearance: 1 ft. 2-1/2 in. W x 6-1/4 in. H. Conveyor belt dimensions: 11-7/8 in. W x 7 ft. 4 in. L. Infeed/exit height: 2 ft. 10 in. This machine will make slabs out of a block of meat, cheese, or other bulk block item. Minimum slab thickness: 1/4 in. Maximum slab thickness: 3-3/4 in. (2) Baldor electric motors, 1 hp, 1725 rpm, 115/230 V, 60 Hz, single phase (blade drive). Dayton electric motor,  $\frac{1}{2}$  hp, 40 rpm, 90 VDC, 5.75 amps. Torque: 705 IN-LBS (conveyor drive). TB Wood's Ultracon II SCR motor control. Overall dimensions: 7 ft. 6 in. L x 1 ft. 10 in. W x 3 ft. 10-1/2 in. H. (ACN257).