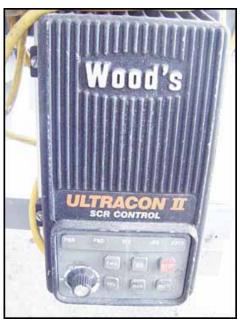

| 1994 Food Tools Slabber |                 |
|-------------------------|-----------------|
| Mfg: Food Tools         | Model: CS-8A2   |
| Stock No: SMBS244.1     | Serial No: 1537 |

1994 Food Tools Slabber. Model: CS-8A2. Serial No: 1537. Aperture/clearance: 1 ft. 2-1/2 in. W x 6-1/4 in. H. Conveyor belt dimensions: 11-7/8 in. W x 7 ft. 4 in. L. Infeed/exit height: 2 ft. 10 in. This machine will make slabs out of a block of meat, cheese, or other bulk block item. Minimum slab thickness: 1/4 in. Maximum slab thickness: 3-3/4 in. (2) Baldor electric motors, 1 hp, 1725 rpm, 115/230 V, 60 Hz, single phase (blade drive). Dayton electric motor,  $\frac{1}{2}$  hp, 40 rpm, 90 VDC, 5.75 amps. Torque: 705 IN-LBS (conveyor drive). TB Wood's Ultracon II SCR motor control. Overall dimensions: 7 ft. 6 in. L x 1 ft. 10 in. W x 3 ft. 10-1/2 in. H. (ACN257).