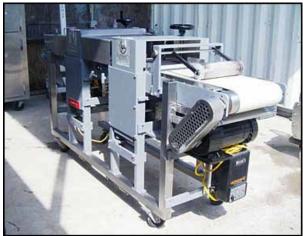

| 1994 Food Tools Slabber |                 |
|-------------------------|-----------------|
| Mfg: Food Tools         | Model: CS-8A2   |
| Stock No: SMBS244.1     | Serial No: 1537 |

1994 Food Tools Slabber. Model: CS-8A2. Serial No: 1537. Aperture/clearance: 1 ft. 2-1/2 in. W x 6-1/4 in. H. Conveyor belt dimensions: 11-7/8 in. W x 7 ft. 4 in. L. Infeed/exit height: 2 ft. 10 in. This machine will make slabs out of a block of meat, cheese, or other bulk block item. Minimum slab thickness: 1/4 in. Maximum slab thickness: 3-3/4 in. (2) Baldor electric motors, 1 hp, 1725 rpm, 115/230 V, 60 Hz, single phase (blade drive). Dayton electric motor,  $\frac{1}{2}$  hp, 40 rpm, 90 VDC, 5.75 amps. Torque: 705 IN-LBS (conveyor drive). TB Wood's Ultracon II SCR motor control. Overall dimensions: 7 ft. 6 in. L x 1 ft. 10 in. W x 3 ft. 10-1/2 in. H. (ACN257).