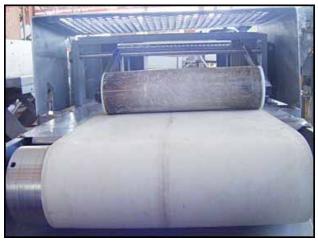

| 1994 Food Tools Slabber |                 |
|-------------------------|-----------------|
| Mfg: Food Tools         | Model: CS-8A2   |
| Stock No: SMBS244.1     | Serial No: 1537 |

1994 Food Tools Slabber. Model: CS-8A2. Serial No: 1537. Aperture/clearance: 1 ft. 2-1/2 in. W x 6-1/4 in. H. Conveyor belt dimensions: 11-7/8 in. W x 7 ft. 4 in. L. Infeed/exit height: 2 ft. 10 in. This machine will make slabs out of a block of meat, cheese, or other bulk block item. Minimum slab thickness: 1/4 in. Maximum slab thickness: 3-3/4 in. (2) Baldor electric motors, 1 hp, 1725 rpm, 115/230 V, 60 Hz, single phase (blade drive). Dayton electric motor,  $\frac{1}{2}$  hp, 40 rpm, 90 VDC, 5.75 amps. Torque: 705 IN-LBS (conveyor drive). TB Wood's Ultracon II SCR motor control. Overall dimensions: 7 ft. 6 in. L x 1 ft. 10 in. W x 3 ft. 10-1/2 in. H. (ACN257).