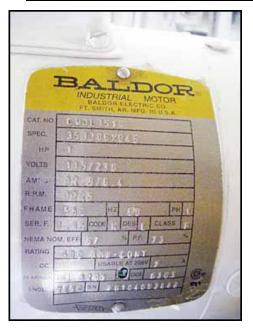

| 1994 Food Tools Slabber |                 |
|-------------------------|-----------------|
| Mfg: Food Tools         | Model: CS-8A2   |
| Stock No: SMBS244.1     | Serial No: 1537 |

1994 Food Tools Slabber. Model: CS-8A2. Serial No: 1537. Aperture/clearance: 1 ft. 2-1/2 in. W x 6-1/4 in. H. Conveyor belt dimensions: 11-7/8 in. W x 7 ft. 4 in. L. Infeed/exit height: 2 ft. 10 in. This machine will make slabs out of a block of meat, cheese, or other bulk block item. Minimum slab thickness: 1/4 in. Maximum slab thickness: 3-3/4 in. (2) Baldor electric motors, 1 hp, 1725 rpm, 115/230 V, 60 Hz, single phase (blade drive). Dayton electric motor,  $\frac{1}{2}$  hp, 40 rpm, 90 VDC, 5.75 amps. Torque: 705 IN-LBS (conveyor drive). TB Wood's Ultracon II SCR motor control. Overall dimensions: 7 ft. 6 in. L x 1 ft. 10 in. W x 3 ft. 10-1/2 in. H. (ACN257).