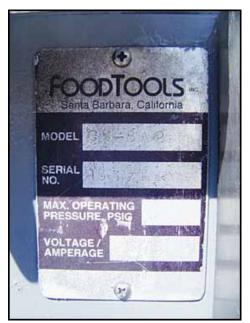

| 1994 Food Tools Slabber |                 |
|-------------------------|-----------------|
| Mfg: Food Tools         | Model: CS-8A2   |
| Stock No: SMBS244.1     | Serial No: 1537 |

1994 Food Tools Slabber. Model: CS-8A2. Serial No: 1537. Aperture/clearance: 1 ft. 2-1/2 in. W x 6-1/4 in. H. Conveyor belt dimensions: 11-7/8 in. W x 7 ft. 4 in. L. Infeed/exit height: 2 ft. 10 in. This machine will make slabs out of a block of meat, cheese, or other bulk block item. Minimum slab thickness: 1/4 in. Maximum slab thickness: 3-3/4 in. (2) Baldor electric motors, 1 hp, 1725 rpm, 115/230 V, 60 Hz, single phase (blade drive). Dayton electric motor,  $\frac{1}{2}$  hp, 40 rpm, 90 VDC, 5.75 amps. Torque: 705 IN-LBS (conveyor drive). TB Wood's Ultracon II SCR motor control. Overall dimensions: 7 ft. 6 in. L x 1 ft. 10 in. W x 3 ft. 10-1/2 in. H. (ACN257).