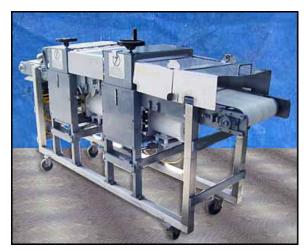

| 1994 Food Tools Slabber |                 |
|-------------------------|-----------------|
| Mfg: Food Tools         | Model: CS-8A2   |
| Stock No: SMBS244.1     | Serial No: 1537 |

1994 Food Tools Slabber. Model: CS-8A2. Serial No: 1537. Aperture/clearance: 1 ft. 2-1/2 in. W x 6-1/4 in. H. Conveyor belt dimensions: 11-7/8 in. W x 7 ft. 4 in. L. Infeed/exit height: 2 ft. 10 in. This machine will make slabs out of a block of meat, cheese, or other bulk block item. Minimum slab thickness: 1/4 in. Maximum slab thickness: 3-3/4 in. (2) Baldor electric motors, 1 hp, 1725 rpm, 115/230 V, 60 Hz, single phase (blade drive). Dayton electric motor,  $\frac{1}{2}$  hp, 40 rpm, 90 VDC, 5.75 amps. Torque: 705 IN-LBS (conveyor drive). TB Wood's Ultracon II SCR motor control. Overall dimensions: 7 ft. 6 in. L x 1 ft. 10 in. W x 3 ft. 10-1/2 in. H. (ACN257).