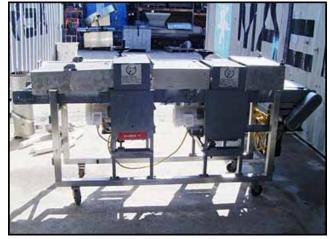

| 1994 Food Tools Slabber |                 |
|-------------------------|-----------------|
| Mfg: Food Tools         | Model: CS-8A2   |
| Stock No: SMBS244.1     | Serial No: 1537 |

1994 Food Tools Slabber. Model: CS-8A2. Serial No: 1537. Aperture/clearance: 1 ft. 2-1/2 in. W x 6-1/4 in. H. Conveyor belt dimensions: 11-7/8 in. W x 7 ft. 4 in. L. Infeed/exit height: 2 ft. 10 in. This machine will make slabs out of a block of meat, cheese, or other bulk block item. Minimum slab thickness: 1/4 in. Maximum slab thickness: 3-3/4 in. (2) Baldor electric motors, 1 hp, 1725 rpm, 115/230 V, 60 Hz, single phase (blade drive). Dayton electric motor,  $\frac{1}{2}$  hp, 40 rpm, 90 VDC, 5.75 amps. Torque: 705 IN-LBS (conveyor drive). TB Wood's Ultracon II SCR motor control. Overall dimensions: 7 ft. 6 in. L x 1 ft. 10 in. W x 3 ft. 10-1/2 in. H. (ACN257).