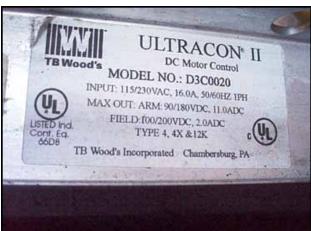

| 1994 Food Tools Slabber |                 |
|-------------------------|-----------------|
| Mfg: Food Tools         | Model: CS-8A2   |
| Stock No: SMBS244.1     | Serial No: 1537 |

1994 Food Tools Slabber. Model: CS-8A2. Serial No: 1537. Aperture/clearance: 1 ft. 2-1/2 in. W x 6-1/4 in. H. Conveyor belt dimensions: 11-7/8 in. W x 7 ft. 4 in. L. Infeed/exit height: 2 ft. 10 in. This machine will make slabs out of a block of meat, cheese, or other bulk block item. Minimum slab thickness: 1/4 in. Maximum slab thickness: 3-3/4 in. (2) Baldor electric motors, 1 hp, 1725 rpm, 115/230 V, 60 Hz, single phase (blade drive). Dayton electric motor,  $\frac{1}{2}$  hp, 40 rpm, 90 VDC, 5.75 amps. Torque: 705 IN-LBS (conveyor drive). TB Wood's Ultracon II SCR motor control. Overall dimensions: 7 ft. 6 in. L x 1 ft. 10 in. W x 3 ft. 10-1/2 in. H. (ACN257).