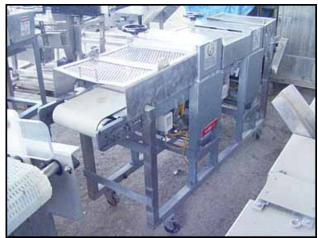

| 1994 Food Tools Slabber |                 |
|-------------------------|-----------------|
| Mfg: Food Tools         | Model: CS-8A2   |
| Stock No: SMBS244.1     | Serial No: 1537 |

1994 Food Tools Slabber. Model: CS-8A2. Serial No: 1537. Aperture/clearance: 1 ft. 2-1/2 in. W x 6-1/4 in. H. Conveyor belt dimensions: 11-7/8 in. W x 7 ft. 4 in. L. Infeed/exit height: 2 ft. 10 in. This machine will make slabs out of a block of meat, cheese, or other bulk block item. Minimum slab thickness: 1/4 in. Maximum slab thickness: 3-3/4 in. (2) Baldor electric motors, 1 hp, 1725 rpm, 115/230 V, 60 Hz, single phase (blade drive). Dayton electric motor,  $\frac{1}{2}$  hp, 40 rpm, 90 VDC, 5.75 amps. Torque: 705 IN-LBS (conveyor drive). TB Wood's Ultracon II SCR motor control. Overall dimensions: 7 ft. 6 in. L x 1 ft. 10 in. W x 3 ft. 10-1/2 in. H. (ACN257).