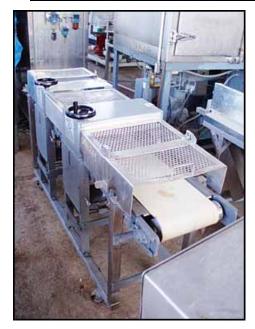

| 1994 Food Tools Slabber |                 |
|-------------------------|-----------------|
| Mfg: Food Tools         | Model: CS-8A2   |
| Stock No: SMBS244.1     | Serial No: 1537 |

1994 Food Tools Slabber. Model: CS-8A2. Serial No: 1537. Aperture/clearance: 1 ft. 2-1/2 in. W x 6-1/4 in. H. Conveyor belt dimensions: 11-7/8 in. W x 7 ft. 4 in. L. Infeed/exit height: 2 ft. 10 in. This machine will make slabs out of a block of meat, cheese, or other bulk block item. Minimum slab thickness: 1/4 in. Maximum slab thickness: 3-3/4 in. (2) Baldor electric motors, 1 hp, 1725 rpm, 115/230 V, 60 Hz, single phase (blade drive). Dayton electric motor,  $\frac{1}{2}$  hp, 40 rpm, 90 VDC, 5.75 amps. Torque: 705 IN-LBS (conveyor drive). TB Wood's Ultracon II SCR motor control. Overall dimensions: 7 ft. 6 in. L x 1 ft. 10 in. W x 3 ft. 10-1/2 in. H. (ACN257).