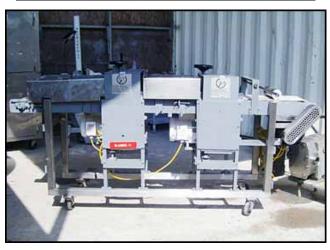

| 1994 Food Tools Slabber |                 |
|-------------------------|-----------------|
| Mfg: Food Tools         | Model: CS-8A2   |
| Stock No: SMBS244.1     | Serial No: 1537 |

1994 Food Tools Slabber. Model: CS-8A2. Serial No: 1537. Aperture/clearance: 1 ft. 2-1/2 in. W x 6-1/4 in. H. Conveyor belt dimensions: 11-7/8 in. W x 7 ft. 4 in. L. Infeed/exit height: 2 ft. 10 in. This machine will make slabs out of a block of meat, cheese, or other bulk block item. Minimum slab thickness: 1/4 in. Maximum slab thickness: 3-3/4 in. (2) Baldor electric motors, 1 hp, 1725 rpm, 115/230 V, 60 Hz, single phase (blade drive). Dayton electric motor,  $\frac{1}{2}$  hp, 40 rpm, 90 VDC, 5.75 amps. Torque: 705 IN-LBS (conveyor drive). TB Wood's Ultracon II SCR motor control. Overall dimensions: 7 ft. 6 in. L x 1 ft. 10 in. W x 3 ft. 10-1/2 in. H. (ACN257).