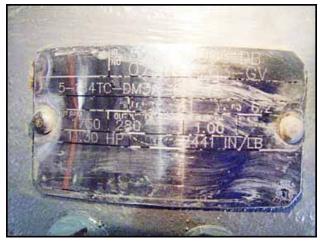

APV R-Series Positive Displacement Pump. Model: R6BS. S/N: PP-1988-0499. Flow rate for new pump is 120 gpm with required horsepower and pressure. Discuss with salesperson your process and product to determine if this refurbished pump should handle your specific duty. Reliance electric motor, 5 hp, 1740 rpm, 230/460 V, 12.6/6.3 amps, 60 Hz, 3 phase. Gear reducer ratio: 6.2. Final rpm: 280. Inputs/Outputs: (2) 3 in. S-line fittings. Overall dimensions: 4 ft. 2-1/4 in. L x 1 ft. 10-1/4 in. W x 2 ft. ½ in. H. (ACN110).