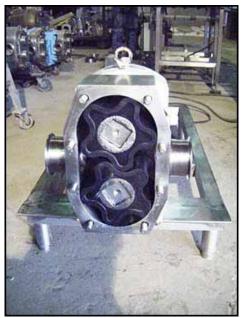

| APV R-Series Positive Displacement Pump |                         |
|-----------------------------------------|-------------------------|
| Mfg: APV                                | Model: R6BS             |
| Stock No: SMBS280.12                    | Serial No: PP-1988-0499 |

APV R-Series Positive Displacement Pump. Model: R6BS. S/N: PP-1988-0499. Flow rate for new pump is 120 gpm with required horsepower and pressure. Discuss with salesperson your process and product to determine if this refurbished pump should handle your specific duty. Reliance electric motor, 5 hp, 1740 rpm, 230/460 V, 12.6/6.3 amps, 60 Hz, 3 phase. Gear reducer ratio: 6.2. Final rpm: 280. Inputs/Outputs: (2) 3 in. S-line fittings. Overall dimensions: 4 ft. 2-1/4 in. L x 1 ft. 10-1/4 in. W x 2 ft. ½ in. H. (ACN110).