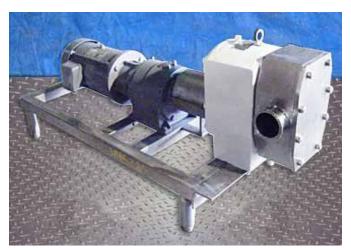

| APV R-Series Positive Displacement Pump |                         |
|-----------------------------------------|-------------------------|
| Mfg: APV                                | Model: R6BS             |
| Stock No: SMBS280.12                    | Serial No: PP-1988-0499 |

APV R-Series Positive Displacement Pump. Model: R6BS. S/N: PP-1988-0499. Flow rate for new pump is 120 gpm with required horsepower and pressure. Discuss with salesperson your process and product to determine if this refurbished pump should handle your specific duty. Reliance electric motor, 5 hp, 1740 rpm, 230/460 V, 12.6/6.3 amps, 60 Hz, 3 phase. Gear reducer ratio: 6.2. Final rpm: 280. Inputs/Outputs: (2) 3 in. S-line fittings. Overall dimensions: 4 ft. 2-1/4 in. L x 1 ft. 10-1/4 in. W x 2 ft. ½ in. H. (ACN110).