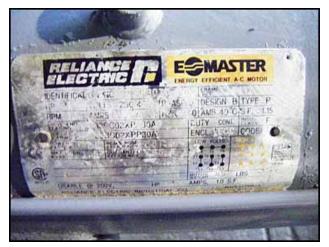

APV R-Series Positive Displacement Pump. Model: R6BS. S/N: PP-1988-0499. Flow rate for new pump is 120 gpm with required horsepower and pressure. Discuss with salesperson your process and product to determine if this refurbished pump should handle your specific duty. Reliance electric motor, 5 hp, 1740 rpm, 230/460 V, 12.6/6.3 amps, 60 Hz, 3 phase. Gear reducer ratio: 6.2. Final rpm: 280. Inputs/Outputs: (2) 3 in. S-line fittings. Overall dimensions: 4 ft. 2-1/4 in. L x 1 ft. 10-1/4 in. W x 2 ft. ½ in. H. (ACN110).