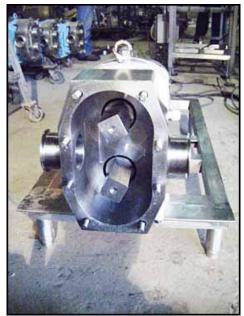

APV R-Series Positive Displacement Pump. Model: R6BS. S/N: PP-1988-0499. Flow rate for new pump is 120 gpm with required horsepower and pressure. Discuss with salesperson your process and product to determine if this refurbished pump should handle your specific duty. Reliance electric motor, 5 hp, 1740 rpm, 230/460 V, 12.6/6.3 amps, 60 Hz, 3 phase. Gear reducer ratio: 6.2. Final rpm: 280. Inputs/Outputs: (2) 3 in. S-line fittings. Overall dimensions: 4 ft. 2-1/4 in. L x 1 ft. 10-1/4 in. W x 2 ft. ½ in. H. (ACN110).