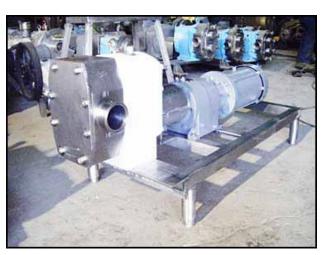

| APV R-Series Positive Displacement Pump |                         |
|-----------------------------------------|-------------------------|
| Mfg: APV                                | Model: R6BS             |
| Stock No: SMBS280.12                    | Serial No: PP-1988-0499 |

APV R-Series Positive Displacement Pump. Model: R6BS. S/N: PP-1988-0499. Flow rate for new pump is 120 gpm with required horsepower and pressure. Discuss with salesperson your process and product to determine if this refurbished pump should handle your specific duty. Reliance electric motor, 5 hp, 1740 rpm, 230/460 V, 12.6/6.3 amps, 60 Hz, 3 phase. Gear reducer ratio: 6.2. Final rpm: 280. Inputs/Outputs: (2) 3 in. S-line fittings. Overall dimensions: 4 ft. 2-1/4 in. L x 1 ft. 10-1/4 in. W x 2 ft. ½ in. H. (ACN110).