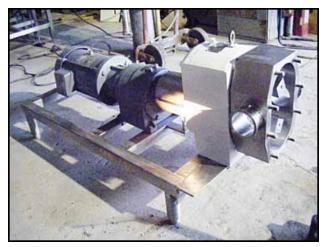

| APV R-Series Positive Displacement Pump |                         |
|-----------------------------------------|-------------------------|
| Mfg: APV                                | Model: R6BS             |
| Stock No: SMBS280.12                    | Serial No: PP-1988-0499 |

APV R-Series Positive Displacement Pump. Model: R6BS. S/N: PP-1988-0499. Flow rate for new pump is 120 gpm with required horsepower and pressure. Discuss with salesperson your process and product to determine if this refurbished pump should handle your specific duty. Reliance electric motor, 5 hp, 1740 rpm, 230/460 V, 12.6/6.3 amps, 60 Hz, 3 phase. Gear reducer ratio: 6.2. Final rpm: 280. Inputs/Outputs: (2) 3 in. S-line fittings. Overall dimensions: 4 ft. 2-1/4 in. L x 1 ft. 10-1/4 in. W x 2 ft. ½ in. H. (ACN110).