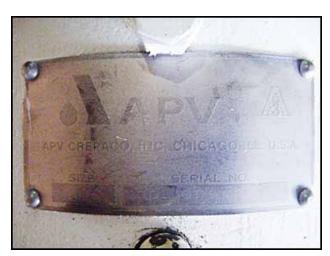

| APV R-Series Positive Displacement Pump |                         |
|-----------------------------------------|-------------------------|
| Mfg: APV                                | Model: R6BS             |
| Stock No: SMBS280.12                    | Serial No: PP-1988-0499 |

APV R-Series Positive Displacement Pump. Model: R6BS. S/N: PP-1988-0499. Flow rate for new pump is 120 gpm with required horsepower and pressure. Discuss with salesperson your process and product to determine if this refurbished pump should handle your specific duty. Reliance electric motor, 5 hp, 1740 rpm, 230/460 V, 12.6/6.3 amps, 60 Hz, 3 phase. Gear reducer ratio: 6.2. Final rpm: 280. Inputs/Outputs: (2) 3 in. S-line fittings. Overall dimensions: 4 ft. 2-1/4 in. L x 1 ft. 10-1/4 in. W x 2 ft. ½ in. H. (ACN110).