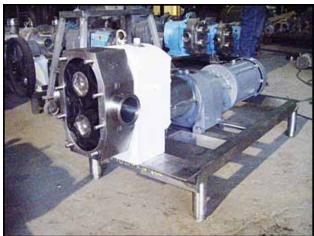

| APV R-Series Positive Displacement Pump |                         |
|-----------------------------------------|-------------------------|
| Mfg: APV                                | Model: R6BS             |
| Stock No: SMBS280.12                    | Serial No: PP-1988-0499 |

APV R-Series Positive Displacement Pump. Model: R6BS. S/N: PP-1988-0499. Flow rate for new pump is 120 gpm with required horsepower and pressure. Discuss with salesperson your process and product to determine if this refurbished pump should handle your specific duty. Reliance electric motor, 5 hp, 1740 rpm, 230/460 V, 12.6/6.3 amps, 60 Hz, 3 phase. Gear reducer ratio: 6.2. Final rpm: 280. Inputs/Outputs: (2) 3 in. S-line fittings. Overall dimensions: 4 ft. 2-1/4 in. L x 1 ft. 10-1/4 in. W x 2 ft. ½ in. H. (ACN110).