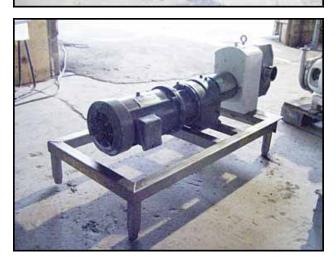

| APV R-Series Positive Displacement Pump |                         |
|-----------------------------------------|-------------------------|
| Mfg: APV                                | Model: R6BS             |
| Stock No: SMBS280.12                    | Serial No: PP-1988-0499 |

APV R-Series Positive Displacement Pump. Model: R6BS. S/N: PP-1988-0499. Flow rate for new pump is 120 gpm with required horsepower and pressure. Discuss with salesperson your process and product to determine if this refurbished pump should handle your specific duty. Reliance electric motor, 5 hp, 1740 rpm, 230/460 V, 12.6/6.3 amps, 60 Hz, 3 phase. Gear reducer ratio: 6.2. Final rpm: 280. Inputs/Outputs: (2) 3 in. S-line fittings. Overall dimensions: 4 ft. 2-1/4 in. L x 1 ft. 10-1/4 in. W x 2 ft. ½ in. H. (ACN110).