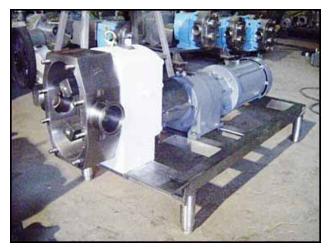

APV R-Series Positive Displacement Pump. Model: R6BS. S/N: PP-1988-0499. Flow rate for new pump is 120 gpm with required horsepower and pressure. Discuss with salesperson your process and product to determine if this refurbished pump should handle your specific duty. Reliance electric motor, 5 hp, 1740 rpm, 230/460 V, 12.6/6.3 amps, 60 Hz, 3 phase. Gear reducer ratio: 6.2. Final rpm: 280. Inputs/Outputs: (2) 3 in. S-line fittings. Overall dimensions: 4 ft. 2-1/4 in. L x 1 ft. 10-1/4 in. W x 2 ft. ½ in. H. (ACN110).