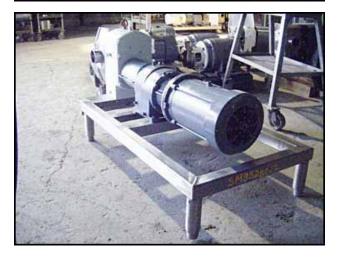

| APV R-Series Positive Displacement Pump |                         |
|-----------------------------------------|-------------------------|
| Mfg: APV                                | Model: R6BS             |
| Stock No: SMBS280.12                    | Serial No: PP-1988-0499 |

APV R-Series Positive Displacement Pump. Model: R6BS. S/N: PP-1988-0499. Flow rate for new pump is 120 gpm with required horsepower and pressure. Discuss with salesperson your process and product to determine if this refurbished pump should handle your specific duty. Reliance electric motor, 5 hp, 1740 rpm, 230/460 V, 12.6/6.3 amps, 60 Hz, 3 phase. Gear reducer ratio: 6.2. Final rpm: 280. Inputs/Outputs: (2) 3 in. S-line fittings. Overall dimensions: 4 ft. 2-1/4 in. L x 1 ft. 10-1/4 in. W x 2 ft. ½ in. H. (ACN110).