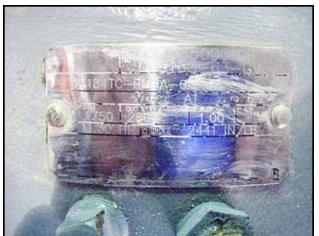

APV R-Series Positive Displacement Pump. Model: R6BS. S/N: PP-1988-0499. Flow rate for new pump is 120 gpm with required horsepower and pressure. Discuss with salesperson your process and product to determine if this refurbished pump should handle your specific duty. Reliance electric motor, 5 hp, 1740 rpm, 230/460 V, 12.6/6.3 amps, 60 Hz, 3 phase. Gear reducer ratio: 6.2. Final rpm: 280. Inputs/Outputs: (2) 3 in. S-line fittings. Overall dimensions: 4 ft. 2-1/4 in. L x 1 ft. 10-1/4 in. W x 2 ft. ½ in. H. (ACN110).