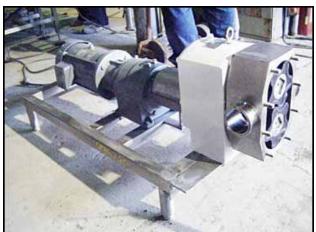

| APV R-Series Positive Displacement Pump |                         |
|-----------------------------------------|-------------------------|
| Mfg: APV                                | Model: R6BS             |
| Stock No: SMBS280.12                    | Serial No: PP-1988-0499 |

APV R-Series Positive Displacement Pump. Model: R6BS. S/N: PP-1988-0499. Flow rate for new pump is 120 gpm with required horsepower and pressure. Discuss with salesperson your process and product to determine if this refurbished pump should handle your specific duty. Reliance electric motor, 5 hp, 1740 rpm, 230/460 V, 12.6/6.3 amps, 60 Hz, 3 phase. Gear reducer ratio: 6.2. Final rpm: 280. Inputs/Outputs: (2) 3 in. S-line fittings. Overall dimensions: 4 ft. 2-1/4 in. L x 1 ft. 10-1/4 in. W x 2 ft. ½ in. H. (ACN110).