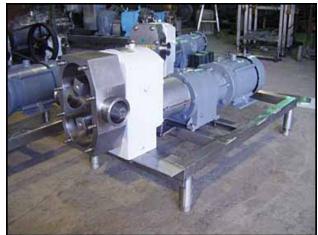

APV R-Series Positive Displacement Pump. Model: R6R. S/N: G-2859. Flow rate for new pump is 120 gpm with required horsepower and pressure at 80 psi. Discuss with salesperson your process and product to determine if this refurbished pump should handle your specific duty. Reliance electric motor, 5 hp, 1745 rpm, 230/460 V, 12.6/6.3 amps. Gear reducer ratio: 6.2. Final rpm: 281. Inputs/Outputs: (2) 3 in. S-line fittings. Overall dimensions: 4 ft. 2-1/4 in. L x 1 ft. 10 in. W x 1 ft. 11 in. H.(ACN110).