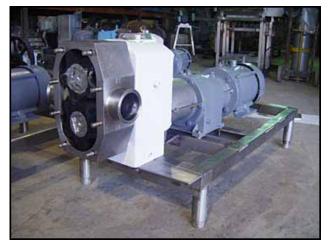

APV R-Series Positive Displacement Pump. Model: R6R. S/N: G-2859. Flow rate for new pump is 120 gpm with required horsepower and pressure at 80 psi. Discuss with salesperson your process and product to determine if this refurbished pump should handle your specific duty. Reliance electric motor, 5 hp, 1745 rpm, 230/460 V, 12.6/6.3 amps. Gear reducer ratio: 6.2. Final rpm: 281. Inputs/Outputs: (2) 3 in. S-line fittings. Overall dimensions: 4 ft. 2-1/4 in. L x 1 ft. 10 in. W x 1 ft. 11 in. H.(ACN110).