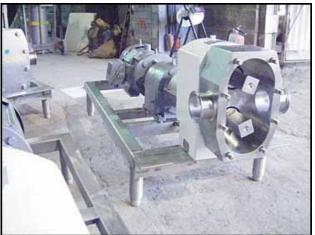

APV R-Series Positive Displacement Pump. Model: R6R. S/N: G-2859. Flow rate for new pump is 120 gpm with required horsepower and pressure at 80 psi. Discuss with salesperson your process and product to determine if this refurbished pump should handle your specific duty. Reliance electric motor, 5 hp, 1745 rpm, 230/460 V, 12.6/6.3 amps. Gear reducer ratio: 6.2. Final rpm: 281. Inputs/Outputs: (2) 3 in. S-line fittings. Overall dimensions: 4 ft. 2-1/4 in. L x 1 ft. 10 in. W x 1 ft. 11 in. H.(ACN110).