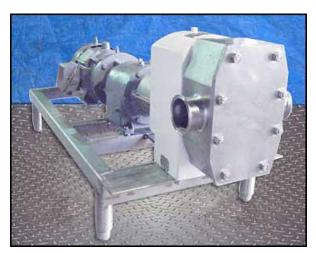

| APV R-Series Positive Displacement Pump |                   |
|-----------------------------------------|-------------------|
| Mfg: APV                                | Model: R6R        |
| Stock No: SMBS284.12                    | Serial No: G-2859 |

APV R-Series Positive Displacement Pump. Model: R6R. S/N: G-2859. Flow rate for new pump is 120 gpm with required horsepower and pressure at 80 psi. Discuss with salesperson your process and product to determine if this refurbished pump should handle your specific duty. Reliance electric motor, 5 hp, 1745 rpm, 230/460 V, 12.6/6.3 amps. Gear reducer ratio: 6.2. Final rpm: 281. Inputs/Outputs: (2) 3 in. S-line fittings. Overall dimensions: 4 ft. 2-1/4 in. L x 1 ft. 10 in. W x 1 ft. 11 in. H.(ACN110).