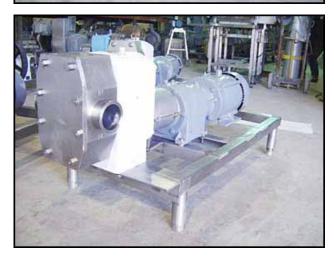

APV R-Series Positive Displacement Pump. Model: R6R. S/N: G-2859. Flow rate for new pump is 120 gpm with required horsepower and pressure at 80 psi. Discuss with salesperson your process and product to determine if this refurbished pump should handle your specific duty. Reliance electric motor, 5 hp, 1745 rpm, 230/460 V, 12.6/6.3 amps. Gear reducer ratio: 6.2. Final rpm: 281. Inputs/Outputs: (2) 3 in. S-line fittings. Overall dimensions: 4 ft. 2-1/4 in. L x 1 ft. 10 in. W x 1 ft. 11 in. H.(ACN110).