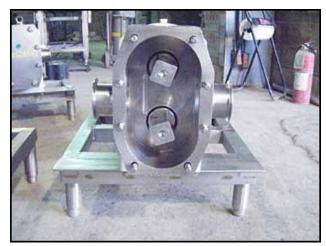

APV R-Series Positive Displacement Pump. Model: R6R. S/N: G-2859. Flow rate for new pump is 120 gpm with required horsepower and pressure at 80 psi. Discuss with salesperson your process and product to determine if this refurbished pump should handle your specific duty. Reliance electric motor, 5 hp, 1745 rpm, 230/460 V, 12.6/6.3 amps. Gear reducer ratio: 6.2. Final rpm: 281. Inputs/Outputs: (2) 3 in. S-line fittings. Overall dimensions: 4 ft. 2-1/4 in. L x 1 ft. 10 in. W x 1 ft. 11 in. H.(ACN110).