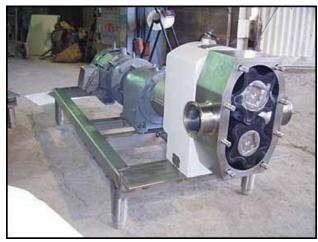

APV R-Series Positive Displacement Pump. Model: R6R. S/N: G-2859. Flow rate for new pump is 120 gpm with required horsepower and pressure at 80 psi. Discuss with salesperson your process and product to determine if this refurbished pump should handle your specific duty. Reliance electric motor, 5 hp, 1745 rpm, 230/460 V, 12.6/6.3 amps. Gear reducer ratio: 6.2. Final rpm: 281. Inputs/Outputs: (2) 3 in. S-line fittings. Overall dimensions: 4 ft. 2-1/4 in. L x 1 ft. 10 in. W x 1 ft. 11 in. H.(ACN110).