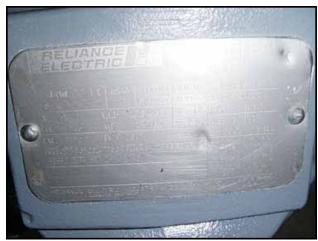

APV R-Series Positive Displacement Pump. Model: R6R. S/N: G-2859. Flow rate for new pump is 120 gpm with required horsepower and pressure at 80 psi. Discuss with salesperson your process and product to determine if this refurbished pump should handle your specific duty. Reliance electric motor, 5 hp, 1745 rpm, 230/460 V, 12.6/6.3 amps. Gear reducer ratio: 6.2. Final rpm: 281. Inputs/Outputs: (2) 3 in. S-line fittings. Overall dimensions: 4 ft. 2-1/4 in. L x 1 ft. 10 in. W x 1 ft. 11 in. H.(ACN110).