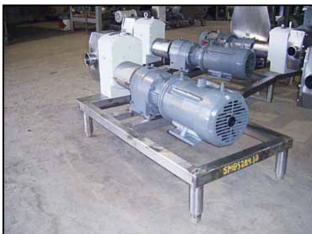

| APV R-Series Positive Displacement Pump |                   |
|-----------------------------------------|-------------------|
| Mfg: APV                                | Model: R6R        |
| Stock No: SMBS284.12                    | Serial No: G-2859 |

APV R-Series Positive Displacement Pump. Model: R6R. S/N: G-2859. Flow rate for new pump is 120 gpm with required horsepower and pressure at 80 psi. Discuss with salesperson your process and product to determine if this refurbished pump should handle your specific duty. Reliance electric motor, 5 hp, 1745 rpm, 230/460 V, 12.6/6.3 amps. Gear reducer ratio: 6.2. Final rpm: 281. Inputs/Outputs: (2) 3 in. S-line fittings. Overall dimensions: 4 ft. 2-1/4 in. L x 1 ft. 10 in. W x 1 ft. 11 in. H.(ACN110).