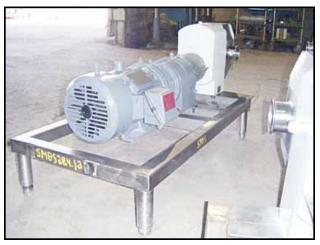

| APV R-Series Positive Displacement Pump |                   |
|-----------------------------------------|-------------------|
| Mfg: APV                                | Model: R6R        |
| Stock No: SMBS284.12                    | Serial No: G-2859 |

APV R-Series Positive Displacement Pump. Model: R6R. S/N: G-2859. Flow rate for new pump is 120 gpm with required horsepower and pressure at 80 psi. Discuss with salesperson your process and product to determine if this refurbished pump should handle your specific duty. Reliance electric motor, 5 hp, 1745 rpm, 230/460 V, 12.6/6.3 amps. Gear reducer ratio: 6.2. Final rpm: 281. Inputs/Outputs: (2) 3 in. S-line fittings. Overall dimensions: 4 ft. 2-1/4 in. L x 1 ft. 10 in. W x 1 ft. 11 in. H.(ACN110).