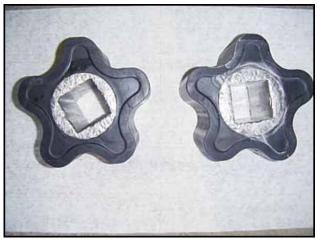

APV R-Series Positive Displacement Pump. Model: R6R. S/N: G-2859. Flow rate for new pump is 120 gpm with required horsepower and pressure at 80 psi. Discuss with salesperson your process and product to determine if this refurbished pump should handle your specific duty. Reliance electric motor, 5 hp, 1745 rpm, 230/460 V, 12.6/6.3 amps. Gear reducer ratio: 6.2. Final rpm: 281. Inputs/Outputs: (2) 3 in. S-line fittings. Overall dimensions: 4 ft. 2-1/4 in. L x 1 ft. 10 in. W x 1 ft. 11 in. H.(ACN110).