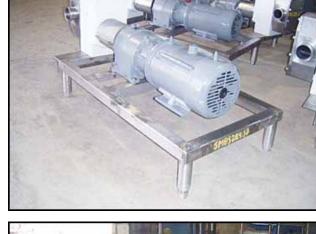

| APV R-Series Positive Displacement Pump |                   |
|-----------------------------------------|-------------------|
| Mfg: APV                                | Model: R6R        |
| Stock No: SMBS284.12                    | Serial No: G-2859 |

APV R-Series Positive Displacement Pump. Model: R6R. S/N: G-2859. Flow rate for new pump is 120 gpm with required horsepower and pressure at 80 psi. Discuss with salesperson your process and product to determine if this refurbished pump should handle your specific duty. Reliance electric motor, 5 hp, 1745 rpm, 230/460 V, 12.6/6.3 amps. Gear reducer ratio: 6.2. Final rpm: 281. Inputs/Outputs: (2) 3 in. S-line fittings. Overall dimensions: 4 ft. 2-1/4 in. L x 1 ft. 10 in. W x 1 ft. 11 in. H.(ACN110).