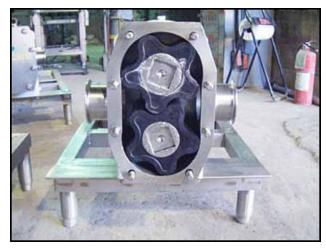

APV R-Series Positive Displacement Pump. Model: R6R. S/N: G-2859. Flow rate for new pump is 120 gpm with required horsepower and pressure at 80 psi. Discuss with salesperson your process and product to determine if this refurbished pump should handle your specific duty. Reliance electric motor, 5 hp, 1745 rpm, 230/460 V, 12.6/6.3 amps. Gear reducer ratio: 6.2. Final rpm: 281. Inputs/Outputs: (2) 3 in. S-line fittings. Overall dimensions: 4 ft. 2-1/4 in. L x 1 ft. 10 in. W x 1 ft. 11 in. H.(ACN110).