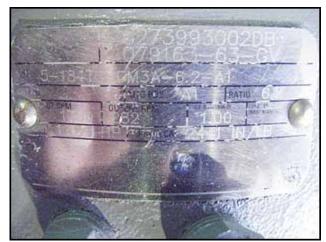

APV R-Series Positive Displacement Pump. Model: R6R. S/N: G-2859. Flow rate for new pump is 120 gpm with required horsepower and pressure at 80 psi. Discuss with salesperson your process and product to determine if this refurbished pump should handle your specific duty. Reliance electric motor, 5 hp, 1745 rpm, 230/460 V, 12.6/6.3 amps. Gear reducer ratio: 6.2. Final rpm: 281. Inputs/Outputs: (2) 3 in. S-line fittings. Overall dimensions: 4 ft. 2-1/4 in. L x 1 ft. 10 in. W x 1 ft. 11 in. H.(ACN110).