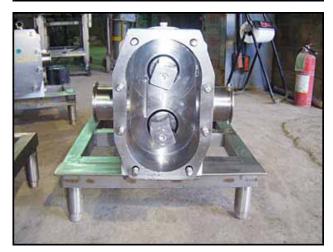

APV R-Series Positive Displacement Pump. Model: R6R. S/N: G-2859. Flow rate for new pump is 120 gpm with required horsepower and pressure at 80 psi. Discuss with salesperson your process and product to determine if this refurbished pump should handle your specific duty. Reliance electric motor, 5 hp, 1745 rpm, 230/460 V, 12.6/6.3 amps. Gear reducer ratio: 6.2. Final rpm: 281. Inputs/Outputs: (2) 3 in. S-line fittings. Overall dimensions: 4 ft. 2-1/4 in. L x 1 ft. 10 in. W x 1 ft. 11 in. H.(ACN110).