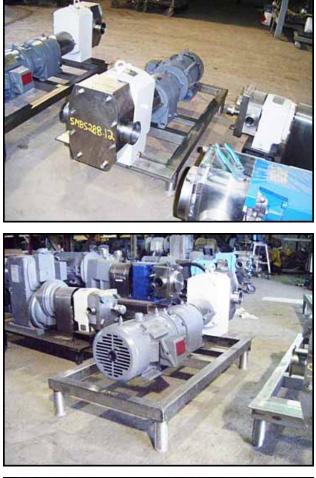

| APV R-Series Positive Displacement Pump |                         |
|-----------------------------------------|-------------------------|
| Mfg: APV                                | Model: R6BS             |
| Stock No: SMBS288.12                    | Serial No: PP-1986-0499 |

APV R-Series Positive Displacement Pump. Model: R6BS. S/N: PP-1986-0499. Flow rate for new pump is 120 gpm with required horsepower and pressure at 80 psi. Discuss with salesperson your process and product to determine if this refurbished pump should handle your specific duty. Reliance electric motor, 5 hp, 1745 rpm, 230/460 V, 12.4/6.2 amps, 60 Hz, 3 phase. Gear reducer ratio: 6.2. Final rpm: 282. Inputs/Outputs: (2) 3 in. S-line fittings. Overall dimensions: 4 ft. 2-1/4 in. L x 1 ft. 10-1/4 in. W x 2 ft. ½ in. H. (ACN110).