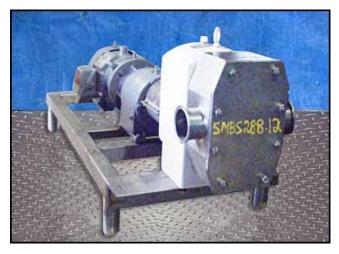

| APV R-Series Positive Displacement Pump |                         |
|-----------------------------------------|-------------------------|
| Mfg: APV                                | Model: R6BS             |
| Stock No: SMBS288.12                    | Serial No: PP-1986-0499 |

APV R-Series Positive Displacement Pump. Model: R6BS. S/N: PP-1986-0499. Flow rate for new pump is 120 gpm with required horsepower and pressure at 80 psi. Discuss with salesperson your process and product to determine if this refurbished pump should handle your specific duty. Reliance electric motor, 5 hp, 1745 rpm, 230/460 V, 12.4/6.2 amps, 60 Hz, 3 phase. Gear reducer ratio: 6.2. Final rpm: 282. Inputs/Outputs: (2) 3 in. S-line fittings. Overall dimensions: 4 ft. 2-1/4 in. L x 1 ft. 10-1/4 in. W x 2 ft. ½ in. H. (ACN110).