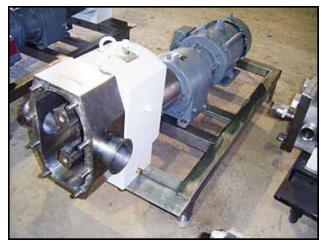

| APV R-Series Positive Displacement Pump |                         |
|-----------------------------------------|-------------------------|
| Mfg: APV                                | Model: R6BS             |
| Stock No: SMBS288.12                    | Serial No: PP-1986-0499 |

APV R-Series Positive Displacement Pump. Model: R6BS. S/N: PP-1986-0499. Flow rate for new pump is 120 gpm with required horsepower and pressure at 80 psi. Discuss with salesperson your process and product to determine if this refurbished pump should handle your specific duty. Reliance electric motor, 5 hp, 1745 rpm, 230/460 V, 12.4/6.2 amps, 60 Hz, 3 phase. Gear reducer ratio: 6.2. Final rpm: 282. Inputs/Outputs: (2) 3 in. S-line fittings. Overall dimensions: 4 ft. 2-1/4 in. L x 1 ft. 10-1/4 in. W x 2 ft. ½ in. H. (ACN110).