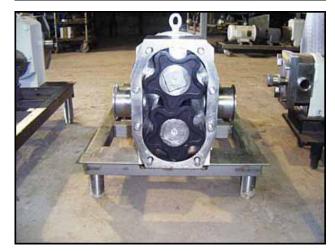

| APV R-Series Positive Displacement Pump |                         |
|-----------------------------------------|-------------------------|
| Mfg: APV                                | Model: R6BS             |
| Stock No: SMBS288.12                    | Serial No: PP-1986-0499 |

APV R-Series Positive Displacement Pump. Model: R6BS. S/N: PP-1986-0499. Flow rate for new pump is 120 gpm with required horsepower and pressure at 80 psi. Discuss with salesperson your process and product to determine if this refurbished pump should handle your specific duty. Reliance electric motor, 5 hp, 1745 rpm, 230/460 V, 12.4/6.2 amps, 60 Hz, 3 phase. Gear reducer ratio: 6.2. Final rpm: 282. Inputs/Outputs: (2) 3 in. S-line fittings. Overall dimensions: 4 ft. 2-1/4 in. L x 1 ft. 10-1/4 in. W x 2 ft. ½ in. H. (ACN110).