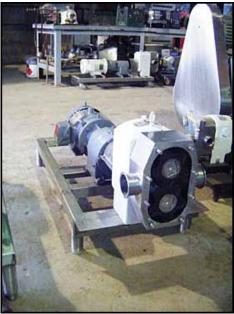

| APV R-Series Positive Displacement Pump |                         |
|-----------------------------------------|-------------------------|
| Mfg: APV                                | Model: R6BS             |
| Stock No: SMBS288.12                    | Serial No: PP-1986-0499 |

APV R-Series Positive Displacement Pump. Model: R6BS. S/N: PP-1986-0499. Flow rate for new pump is 120 gpm with required horsepower and pressure at 80 psi. Discuss with salesperson your process and product to determine if this refurbished pump should handle your specific duty. Reliance electric motor, 5 hp, 1745 rpm, 230/460 V, 12.4/6.2 amps, 60 Hz, 3 phase. Gear reducer ratio: 6.2. Final rpm: 282. Inputs/Outputs: (2) 3 in. S-line fittings. Overall dimensions: 4 ft. 2-1/4 in. L x 1 ft. 10-1/4 in. W x 2 ft. ½ in. H. (ACN110).