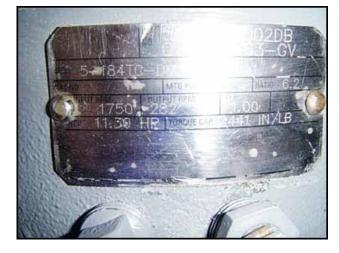

APV R-Series Positive Displacement Pump. Model: R6BS. S/N: PP-1986-0499. Flow rate for new pump is 120 gpm with required horsepower and pressure at 80 psi. Discuss with salesperson your process and product to determine if this refurbished pump should handle your specific duty. Reliance electric motor, 5 hp, 1745 rpm, 230/460 V, 12.4/6.2 amps, 60 Hz, 3 phase. Gear reducer ratio: 6.2. Final rpm: 282. Inputs/Outputs: (2) 3 in. S-line fittings. Overall dimensions: 4 ft. 2-1/4 in. L x 1 ft. 10-1/4 in. W x 2 ft. ½ in. H. (ACN110).