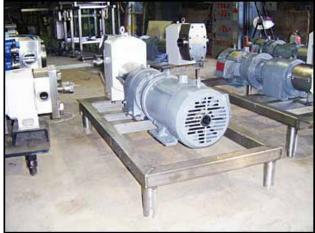

| APV R-Series Positive Displacement Pump |                         |
|-----------------------------------------|-------------------------|
| Mfg: APV                                | Model: R6BS             |
| Stock No: SMBS288.12                    | Serial No: PP-1986-0499 |

APV R-Series Positive Displacement Pump. Model: R6BS. S/N: PP-1986-0499. Flow rate for new pump is 120 gpm with required horsepower and pressure at 80 psi. Discuss with salesperson your process and product to determine if this refurbished pump should handle your specific duty. Reliance electric motor, 5 hp, 1745 rpm, 230/460 V, 12.4/6.2 amps, 60 Hz, 3 phase. Gear reducer ratio: 6.2. Final rpm: 282. Inputs/Outputs: (2) 3 in. S-line fittings. Overall dimensions: 4 ft. 2-1/4 in. L x 1 ft. 10-1/4 in. W x 2 ft. ½ in. H. (ACN110).