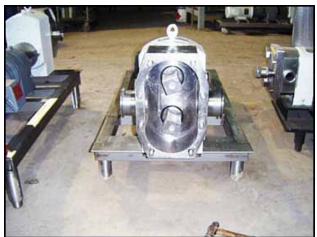

| APV R-Series Positive Displacement Pump |                         |
|-----------------------------------------|-------------------------|
| Mfg: APV                                | Model: R6BS             |
| Stock No: SMBS288.12                    | Serial No: PP-1986-0499 |

APV R-Series Positive Displacement Pump. Model: R6BS. S/N: PP-1986-0499. Flow rate for new pump is 120 gpm with required horsepower and pressure at 80 psi. Discuss with salesperson your process and product to determine if this refurbished pump should handle your specific duty. Reliance electric motor, 5 hp, 1745 rpm, 230/460 V, 12.4/6.2 amps, 60 Hz, 3 phase. Gear reducer ratio: 6.2. Final rpm: 282. Inputs/Outputs: (2) 3 in. S-line fittings. Overall dimensions: 4 ft. 2-1/4 in. L x 1 ft. 10-1/4 in. W x 2 ft. ½ in. H. (ACN110).