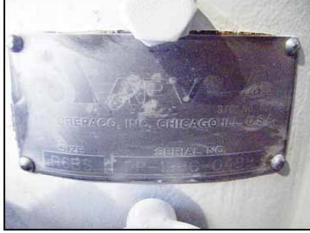

| APV R-Series Positive Displacement Pump |                         |
|-----------------------------------------|-------------------------|
| Mfg: APV                                | Model: R6BS             |
| Stock No: SMBS288.12                    | Serial No: PP-1986-0499 |

APV R-Series Positive Displacement Pump. Model: R6BS. S/N: PP-1986-0499. Flow rate for new pump is 120 gpm with required horsepower and pressure at 80 psi. Discuss with salesperson your process and product to determine if this refurbished pump should handle your specific duty. Reliance electric motor, 5 hp, 1745 rpm, 230/460 V, 12.4/6.2 amps, 60 Hz, 3 phase. Gear reducer ratio: 6.2. Final rpm: 282. Inputs/Outputs: (2) 3 in. S-line fittings. Overall dimensions: 4 ft. 2-1/4 in. L x 1 ft. 10-1/4 in. W x 2 ft. ½ in. H. (ACN110).