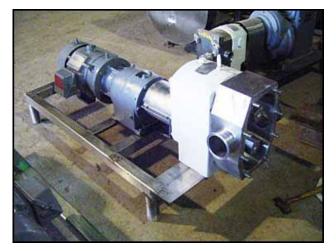

| APV R-Series Positive Displacement Pump |                         |
|-----------------------------------------|-------------------------|
| Mfg: APV                                | Model: R6BS             |
| Stock No: SMBS288.12                    | Serial No: PP-1986-0499 |

APV R-Series Positive Displacement Pump. Model: R6BS. S/N: PP-1986-0499. Flow rate for new pump is 120 gpm with required horsepower and pressure at 80 psi. Discuss with salesperson your process and product to determine if this refurbished pump should handle your specific duty. Reliance electric motor, 5 hp, 1745 rpm, 230/460 V, 12.4/6.2 amps, 60 Hz, 3 phase. Gear reducer ratio: 6.2. Final rpm: 282. Inputs/Outputs: (2) 3 in. S-line fittings. Overall dimensions: 4 ft. 2-1/4 in. L x 1 ft. 10-1/4 in. W x 2 ft. ½ in. H. (ACN110).