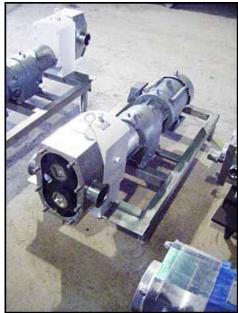

| APV R-Series Positive Displacement Pump |                         |
|-----------------------------------------|-------------------------|
| Mfg: APV                                | Model: R6BS             |
| Stock No: SMBS288.12                    | Serial No: PP-1986-0499 |

APV R-Series Positive Displacement Pump. Model: R6BS. S/N: PP-1986-0499. Flow rate for new pump is 120 gpm with required horsepower and pressure at 80 psi. Discuss with salesperson your process and product to determine if this refurbished pump should handle your specific duty. Reliance electric motor, 5 hp, 1745 rpm, 230/460 V, 12.4/6.2 amps, 60 Hz, 3 phase. Gear reducer ratio: 6.2. Final rpm: 282. Inputs/Outputs: (2) 3 in. S-line fittings. Overall dimensions: 4 ft. 2-1/4 in. L x 1 ft. 10-1/4 in. W x 2 ft. ½ in. H. (ACN110).