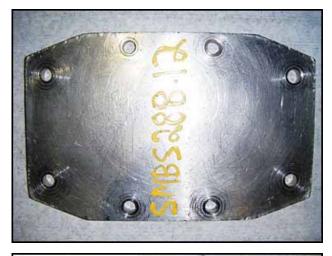

| APV R-Series Positive Displacement Pump |                         |
|-----------------------------------------|-------------------------|
| Mfg: APV                                | Model: R6BS             |
| Stock No: SMBS288.12                    | Serial No: PP-1986-0499 |