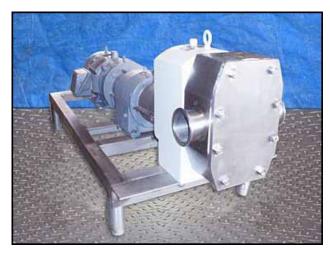

APV R-Series Positive Displacement Pump. Model: R6BS. S/N: PP-1982-0499. Flow rate for new pump is 120 gpm with required horsepower and pressure at 80 psi. Discuss with salesperson your process and product to determine if this refurbished pump should handle your specific duty. Reliance electric motor, 5 hp, 1745 rpm, 230/460 V, 12.6/6.3 amps. Gear reducer ratio: 6.2. Final rpm: 281. Inputs/Outputs: (2) 3 in. S-line fittings. Overall dimensions: 4 ft. 2-1/4 in. L x 1 ft. 10 in. W x 2 ft. 3/4 in. H.(ACN110).