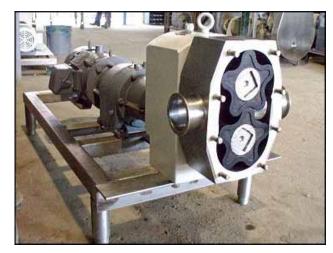

| APV R-Series Positive Displacement Pump |                         |
|-----------------------------------------|-------------------------|
| Mfg: APV                                | Model: R6BS             |
| Stock No: SMBS293.14                    | Serial No: PP-1982-0499 |

APV R-Series Positive Displacement Pump. Model: R6BS. S/N: PP-1982-0499. Flow rate for new pump is 120 gpm with required horsepower and pressure at 80 psi. Discuss with salesperson your process and product to determine if this refurbished pump should handle your specific duty. Reliance electric motor, 5 hp, 1745 rpm, 230/460 V, 12.6/6.3 amps. Gear reducer ratio: 6.2. Final rpm: 281. Inputs/Outputs: (2) 3 in. S-line fittings. Overall dimensions: 4 ft. 2-1/4 in. L x 1 ft. 10 in. W x 2 ft. 3/4 in. H.(ACN110).