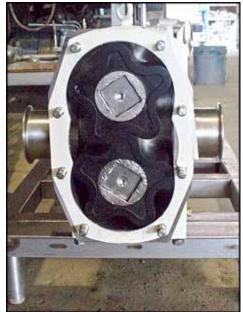

APV R-Series Positive Displacement Pump. Model: R6BS. S/N: PP-1982-0499. Flow rate for new pump is 120 gpm with required horsepower and pressure at 80 psi. Discuss with salesperson your process and product to determine if this refurbished pump should handle your specific duty. Reliance electric motor, 5 hp, 1745 rpm, 230/460 V, 12.6/6.3 amps. Gear reducer ratio: 6.2. Final rpm: 281. Inputs/Outputs: (2) 3 in. S-line fittings. Overall dimensions: 4 ft. 2-1/4 in. L x 1 ft. 10 in. W x 2 ft. 3/4 in. H.(ACN110).