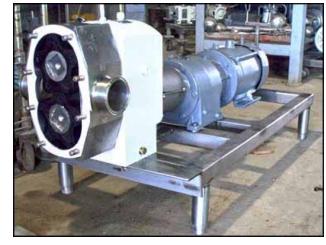

| APV R-Series Positive Displacement Pump |                         |
|-----------------------------------------|-------------------------|
| Mfg: APV                                | Model: R6BS             |
| Stock No: SMBS293.14                    | Serial No: PP-1982-0499 |

APV R-Series Positive Displacement Pump. Model: R6BS. S/N: PP-1982-0499. Flow rate for new pump is 120 gpm with required horsepower and pressure at 80 psi. Discuss with salesperson your process and product to determine if this refurbished pump should handle your specific duty. Reliance electric motor, 5 hp, 1745 rpm, 230/460 V, 12.6/6.3 amps. Gear reducer ratio: 6.2. Final rpm: 281. Inputs/Outputs: (2) 3 in. S-line fittings. Overall dimensions: 4 ft. 2-1/4 in. L x 1 ft. 10 in. W x 2 ft. 3/4 in. H.(ACN110).