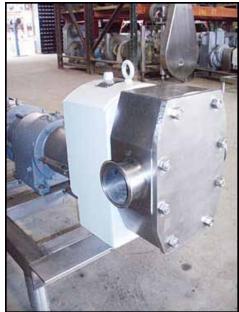

APV R-Series Positive Displacement Pump. Model: R6BS. S/N: PP-1982-0499. Flow rate for new pump is 120 gpm with required horsepower and pressure at 80 psi. Discuss with salesperson your process and product to determine if this refurbished pump should handle your specific duty. Reliance electric motor, 5 hp, 1745 rpm, 230/460 V, 12.6/6.3 amps. Gear reducer ratio: 6.2. Final rpm: 281. Inputs/Outputs: (2) 3 in. S-line fittings. Overall dimensions: 4 ft. 2-1/4 in. L x 1 ft. 10 in. W x 2 ft. 3/4 in. H.(ACN110).