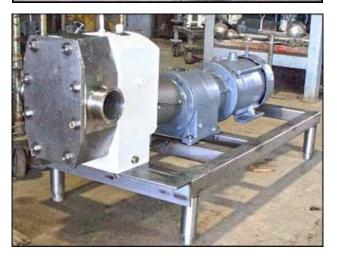

| APV R-Series Positive Displacement Pump |                         |
|-----------------------------------------|-------------------------|
| Mfg: APV                                | Model: R6BS             |
| Stock No: SMBS293.14                    | Serial No: PP-1982-0499 |

APV R-Series Positive Displacement Pump. Model: R6BS. S/N: PP-1982-0499. Flow rate for new pump is 120 gpm with required horsepower and pressure at 80 psi. Discuss with salesperson your process and product to determine if this refurbished pump should handle your specific duty. Reliance electric motor, 5 hp, 1745 rpm, 230/460 V, 12.6/6.3 amps. Gear reducer ratio: 6.2. Final rpm: 281. Inputs/Outputs: (2) 3 in. S-line fittings. Overall dimensions: 4 ft. 2-1/4 in. L x 1 ft. 10 in. W x 2 ft. 3/4 in. H.(ACN110).