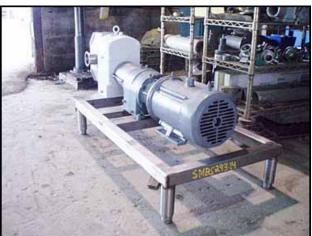

| APV R-Series Positive Displacement Pump |                         |
|-----------------------------------------|-------------------------|
| Mfg: APV                                | Model: R6BS             |
| Stock No: SMBS293.14                    | Serial No: PP-1982-0499 |

APV R-Series Positive Displacement Pump. Model: R6BS. S/N: PP-1982-0499. Flow rate for new pump is 120 gpm with required horsepower and pressure at 80 psi. Discuss with salesperson your process and product to determine if this refurbished pump should handle your specific duty. Reliance electric motor, 5 hp, 1745 rpm, 230/460 V, 12.6/6.3 amps. Gear reducer ratio: 6.2. Final rpm: 281. Inputs/Outputs: (2) 3 in. S-line fittings. Overall dimensions: 4 ft. 2-1/4 in. L x 1 ft. 10 in. W x 2 ft. 3/4 in. H.(ACN110).