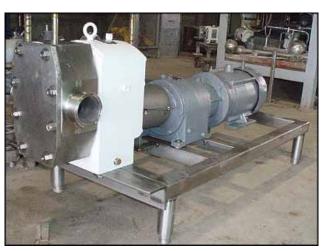

APV R-Series Positive Displacement Pump. Model: R6BS. S/N: PP-1982-0499. Flow rate for new pump is 120 gpm with required horsepower and pressure at 80 psi. Discuss with salesperson your process and product to determine if this refurbished pump should handle your specific duty. Reliance electric motor, 5 hp, 1745 rpm, 230/460 V, 12.6/6.3 amps. Gear reducer ratio: 6.2. Final rpm: 281. Inputs/Outputs: (2) 3 in. S-line fittings. Overall dimensions: 4 ft. 2-1/4 in. L x 1 ft. 10 in. W x 2 ft. 3/4 in. H.(ACN110).