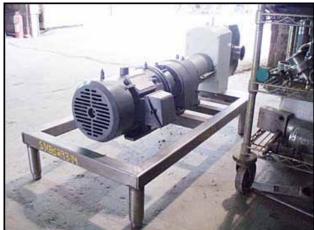

APV R-Series Positive Displacement Pump. Model: R6BS. S/N: PP-1982-0499. Flow rate for new pump is 120 gpm with required horsepower and pressure at 80 psi. Discuss with salesperson your process and product to determine if this refurbished pump should handle your specific duty. Reliance electric motor, 5 hp, 1745 rpm, 230/460 V, 12.6/6.3 amps. Gear reducer ratio: 6.2. Final rpm: 281. Inputs/Outputs: (2) 3 in. S-line fittings. Overall dimensions: 4 ft. 2-1/4 in. L x 1 ft. 10 in. W x 2 ft. 3/4 in. H.(ACN110).