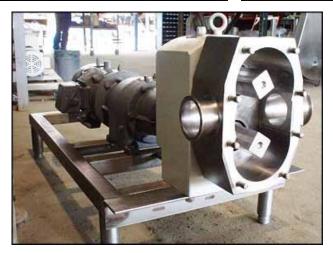

APV R-Series Positive Displacement Pump. Model: R6BS. S/N: PP-1982-0499. Flow rate for new pump is 120 gpm with required horsepower and pressure at 80 psi. Discuss with salesperson your process and product to determine if this refurbished pump should handle your specific duty. Reliance electric motor, 5 hp, 1745 rpm, 230/460 V, 12.6/6.3 amps. Gear reducer ratio: 6.2. Final rpm: 281. Inputs/Outputs: (2) 3 in. S-line fittings. Overall dimensions: 4 ft. 2-1/4 in. L x 1 ft. 10 in. W x 2 ft. 3/4 in. H.(ACN110).