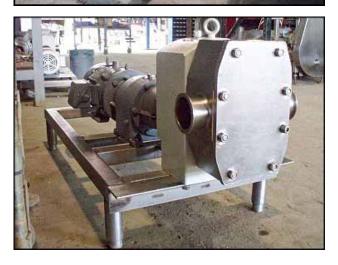

APV R-Series Positive Displacement Pump. Model: R6BS. S/N: PP-1982-0499. Flow rate for new pump is 120 gpm with required horsepower and pressure at 80 psi. Discuss with salesperson your process and product to determine if this refurbished pump should handle your specific duty. Reliance electric motor, 5 hp, 1745 rpm, 230/460 V, 12.6/6.3 amps. Gear reducer ratio: 6.2. Final rpm: 281. Inputs/Outputs: (2) 3 in. S-line fittings. Overall dimensions: 4 ft. 2-1/4 in. L x 1 ft. 10 in. W x 2 ft. 3/4 in. H.(ACN110).