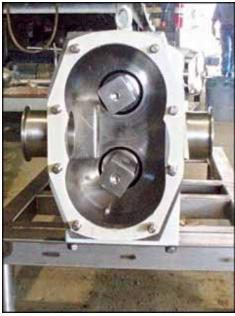

APV R-Series Positive Displacement Pump. Model: R6BS. S/N: PP-1982-0499. Flow rate for new pump is 120 gpm with required horsepower and pressure at 80 psi. Discuss with salesperson your process and product to determine if this refurbished pump should handle your specific duty. Reliance electric motor, 5 hp, 1745 rpm, 230/460 V, 12.6/6.3 amps. Gear reducer ratio: 6.2. Final rpm: 281. Inputs/Outputs: (2) 3 in. S-line fittings. Overall dimensions: 4 ft. 2-1/4 in. L x 1 ft. 10 in. W x 2 ft. 3/4 in. H.(ACN110).