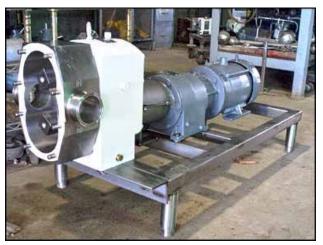

| APV R-Series Positive Displacement Pump |                         |
|-----------------------------------------|-------------------------|
| Mfg: APV                                | Model: R6BS             |
| Stock No: SMBS293.14                    | Serial No: PP-1982-0499 |

APV R-Series Positive Displacement Pump. Model: R6BS. S/N: PP-1982-0499. Flow rate for new pump is 120 gpm with required horsepower and pressure at 80 psi. Discuss with salesperson your process and product to determine if this refurbished pump should handle your specific duty. Reliance electric motor, 5 hp, 1745 rpm, 230/460 V, 12.6/6.3 amps. Gear reducer ratio: 6.2. Final rpm: 281. Inputs/Outputs: (2) 3 in. S-line fittings. Overall dimensions: 4 ft. 2-1/4 in. L x 1 ft. 10 in. W x 2 ft. 3/4 in. H.(ACN110).