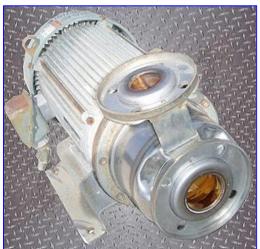

1993 G&L Goulds Centrifugal Water Pump. Model: SST. S/N: 2486274. Size: 2x2-1/2-6.304. 304 stainless steel construction. US Motor, 15 hp, 3480 rpm, 230/460 V, 47.0/23.5 amps, 60 Hz, 3 phase. Capacity: 525 gpm @ 70 TDH. Seal option: single mechanical seal. Enclosed impeller and replaceable wear ring for high efficiency and maximum wear life. Standard 150 lb. ANSI raised face flange connections. Inlets: (1) 2-1/2 in. dia. port with a 7 in flange and (4) 1/2 in. bolt holes. Outlets: (1) 2 in. dia. port with a 6 in. flange and (4) 1/2 in. bolt holes. Overall dimensions: 35 in. L x 16 in. W x 18 in. H.