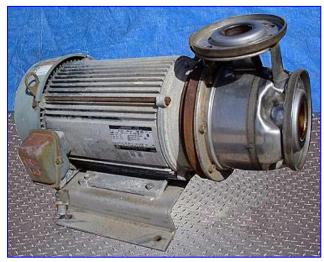

1993 G&L Goulds Centrifugal Water Pump. Model: SST. S/N: 2486274. Size: 2x2-1/2-6.304. 304 stainless steel construction. US Motor, 15 hp, 3480 rpm, 230/460 V, 47.0/23.5 amps, 60 Hz, 3 phase. Capacity: 525 gpm @ 70 TDH. Seal option: single mechanical seal. Enclosed impeller and replaceable wear ring for high efficiency and maximum wear life. Standard 150 lb. ANSI raised face flange connections. Inlets: (1) 2-1/2 in. dia. port with a 7 in flange and (4) 1/2 in. bolt holes. Outlets: (1) 2 in. dia. port with a 6 in. flange and (4) 1/2 in. bolt holes. Overall dimensions: 35 in. L x 16 in. W x 18 in. H.