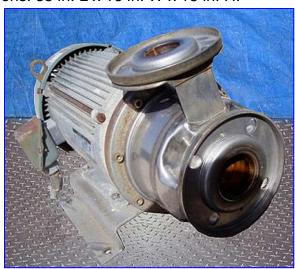

1993 G&L Goulds Centrifugal Water Pump. Model: SST. S/N: 2486274. Size: 2x2-1/2-6.304. 304 stainless steel construction. US Motor, 15 hp, 3480 rpm, 230/460 V, 47.0/23.5 amps, 60 Hz, 3 phase. Capacity: 525 gpm @ 70 TDH. Seal option: single mechanical seal. Enclosed impeller and replaceable wear ring for high efficiency and maximum wear life. Standard 150 lb. ANSI raised face flange connections. Inlets: (1) 2-1/2 in. dia. port with a 7 in flange and (4) 1/2 in. bolt holes. Outlets: (1) 2 in. dia. port with a 6 in. flange and (4) 1/2 in. bolt holes. Overall dimensions: 35 in. L x 16 in. W x 18 in. H.