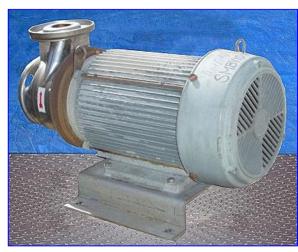

| 1993 G&L Goulds Centrifugal Water Pump |                            |
|----------------------------------------|----------------------------|
| Mfg: G&L Goulds                        | Model: SST                 |
| Stock No. SMBV002.                     | Serial No <u>.</u> 2486274 |

1993 G&L Goulds Centrifugal Water Pump. Model: SST. S/N: 2486274. Size: 2x2-1/2-6.304. 304 stainless steel construction. US Motor, 15 hp, 3480 rpm, 230/460 V, 47.0/23.5 amps, 60 Hz, 3 phase. Capacity: 525 gpm @ 70 TDH. Seal option: single mechanical seal. Enclosed impeller and replaceable wear ring for high efficiency and maximum wear life. Standard 150 lb. ANSI raised face flange connections. Inlets: (1) 2-1/2 in. dia. port with a 7 in flange and (4) 1/2 in. bolt holes. Outlets: (1) 2 in. dia. port with a 6 in. flange and (4) 1/2 in. bolt holes. Overall dimensions: 35 in. L x 16 in. W x 18 in. H.