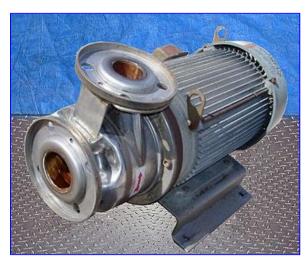

| 1993 G&L Goulds Centrifugal Water Pump |                            |
|----------------------------------------|----------------------------|
| Mfg: G&L Goulds                        | Model: SST                 |
| Stock No. SMBV002.                     | Serial No <u>.</u> 2486274 |

1993 G&L Goulds Centrifugal Water Pump. Model: SST. S/N: 2486274. Size: 2x2-1/2-6.304. 304 stainless steel construction. US Motor, 15 hp, 3480 rpm, 230/460 V, 47.0/23.5 amps, 60 Hz, 3 phase. Capacity: 525 gpm @ 70 TDH. Seal option: single mechanical seal. Enclosed impeller and replaceable wear ring for high efficiency and maximum wear life. Standard 150 lb. ANSI raised face flange connections. Inlets: (1) 2-1/2 in. dia. port with a 7 in flange and (4) 1/2 in. bolt holes. Outlets: (1) 2 in. dia. port with a 6 in. flange and (4) 1/2 in. bolt holes. Overall dimensions: 35 in. L x 16 in. W x 18 in. H.