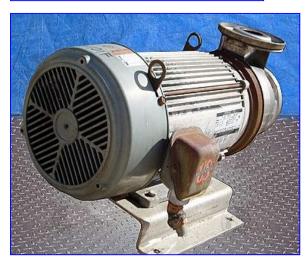

1993 G&L Goulds Centrifugal Water Pump. Model: SST. S/N: 2486274. Size: 2x2-1/2-6.304. 304 stainless steel construction. US Motor, 15 hp, 3480 rpm, 230/460 V, 47.0/23.5 amps, 60 Hz, 3 phase. Capacity: 525 gpm @ 70 TDH. Seal option: single mechanical seal. Enclosed impeller and replaceable wear ring for high efficiency and maximum wear life. Standard 150 lb. ANSI raised face flange connections. Inlets: (1) 2-1/2 in. dia. port with a 7 in flange and (4) 1/2 in. bolt holes. Outlets: (1) 2 in. dia. port with a 6 in. flange and (4) 1/2 in. bolt holes. Overall dimensions: 35 in. L x 16 in. W x 18 in. H.