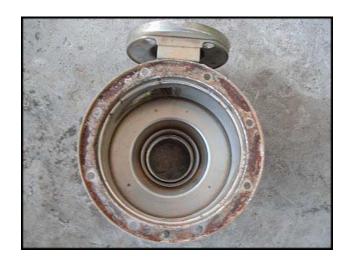

| 1993 G&L Goulds Centrifugal Pump |            |
|----------------------------------|------------|
| Mfg: G&L Goulds                  | Model: SST |
| Stock No: SMBV003                | Serial No: |

1993 G&L Goulds Centrifugal Pump. Model: SST. Size: 2x2-1/2-6.304. 304 stainless steel construction. US Motor, 15 hp, 3480 rpm, 230/460 V, 47.0/23.5 amps, 60 Hz, 3 phase. Capacity: 525 gpm @ 70 TDH. Seal option: single mechanical seal. Enclosed impeller and replaceable wear ring for high efficiency and maximum wear life. Standard 150 lb. ANSI raised face flange connections. Inlets: (1) 2-1/2 in. dia. port with a 7 in flange and (4) 1/2 in. bolt holes. Outlets: (1) 2 in. dia. port with a 6 in. flange and (4) 1/2 in. bolt holes. Overall dimensions: 2 ft. 11 in. L x 1 ft. 4 in. W x 1 ft. 6 in. H.