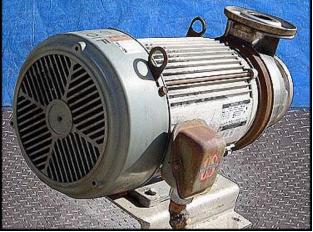

| 1993 G&L Goulds Centrifugal Pump |            |
|----------------------------------|------------|
| Mfg: G&L Goulds                  | Model: SST |
| Stock No: SMBV003                | Serial No: |

1993 G&L Goulds Centrifugal Pump. Model: SST. Size: 2x2-1/2-6.304. 304 stainless steel construction. US Motor, 15 hp, 3480 rpm, 230/460 V, 47.0/23.5 amps, 60 Hz, 3 phase. Capacity: 525 gpm @ 70 TDH. Seal option: single mechanical seal. Enclosed impeller and replaceable wear ring for high efficiency and maximum wear life. Standard 150 lb. ANSI raised face flange connections. Inlets: (1) 2-1/2 in. dia. port with a 7 in flange and (4) 1/2 in. bolt holes. Outlets: (1) 2 in. dia. port with a 6 in. flange and (4) 1/2 in. bolt holes. Overall dimensions: 2 ft. 11 in. L x 1 ft. 4 in. W x 1 ft. 6 in. H.