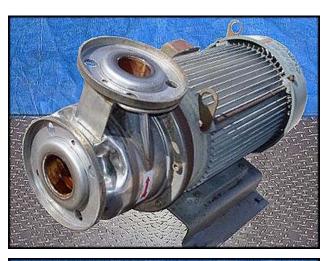

| 1993 G&L Goulds Centrifugal Pump |            |
|----------------------------------|------------|
| Mfg: G&L Goulds                  | Model: SST |
| Stock No: SMBV003                | Serial No: |

1993 G&L Goulds Centrifugal Pump. Model: SST. Size: 2x2-1/2-6.304. 304 stainless steel construction. US Motor, 15 hp, 3480 rpm, 230/460 V, 47.0/23.5 amps, 60 Hz, 3 phase. Capacity: 525 gpm @ 70 TDH. Seal option: single mechanical seal. Enclosed impeller and replaceable wear ring for high efficiency and maximum wear life. Standard 150 lb. ANSI raised face flange connections. Inlets: (1) 2-1/2 in. dia. port with a 7 in flange and (4) 1/2 in. bolt holes. Outlets: (1) 2 in. dia. port with a 6 in. flange and (4) 1/2 in. bolt holes. Overall dimensions: 2 ft. 11 in. L x 1 ft. 4 in. W x 1 ft. 6 in. H.