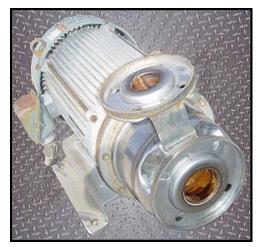

| 1993 G&L Goulds Centrifugal Pump |            |
|----------------------------------|------------|
| Mfg: G&L Goulds                  | Model: SST |
| Stock No: SMBV003                | Serial No: |

1993 G&L Goulds Centrifugal Pump. Model: SST. Size: 2x2-1/2-6.304. 304 stainless steel construction. US Motor, 15 hp, 3480 rpm, 230/460 V, 47.0/23.5 amps, 60 Hz, 3 phase. Capacity: 525 gpm @ 70 TDH. Seal option: single mechanical seal. Enclosed impeller and replaceable wear ring for high efficiency and maximum wear life. Standard 150 lb. ANSI raised face flange connections. Inlets: (1) 2-1/2 in. dia. port with a 7 in flange and (4) 1/2 in. bolt holes. Outlets: (1) 2 in. dia. port with a 6 in. flange and (4) 1/2 in. bolt holes. Overall dimensions: 2 ft. 11 in. L x 1 ft. 4 in. W x 1 ft. 6 in. H.