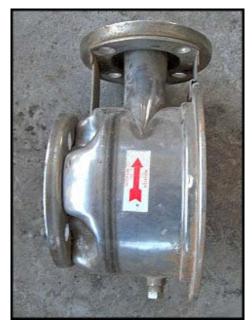

| 1993 G&L Goulds Centrifugal Pump |            |
|----------------------------------|------------|
| Mfg: G&L Goulds                  | Model: SST |
| Stock No: SMBV003                | Serial No: |

1993 G&L Goulds Centrifugal Pump. Model: SST. Size: 2x2-1/2-6.304. 304 stainless steel construction. US Motor, 15 hp, 3480 rpm, 230/460 V, 47.0/23.5 amps, 60 Hz, 3 phase. Capacity: 525 gpm @ 70 TDH. Seal option: single mechanical seal. Enclosed impeller and replaceable wear ring for high efficiency and maximum wear life. Standard 150 lb. ANSI raised face flange connections. Inlets: (1) 2-1/2 in. dia. port with a 7 in flange and (4) 1/2 in. bolt holes. Outlets: (1) 2 in. dia. port with a 6 in. flange and (4) 1/2 in. bolt holes. Overall dimensions: 2 ft. 11 in. L x 1 ft. 4 in. W x 1 ft. 6 in. H.