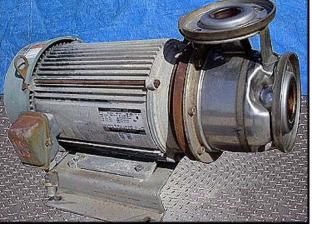

| 1993 G&L Goulds Centrifugal Pump |            |
|----------------------------------|------------|
| Mfg: G&L Goulds                  | Model: SST |
| Stock No: SMBV003                | Serial No: |

1993 G&L Goulds Centrifugal Pump. Model: SST. Size: 2x2-1/2-6.304. 304 stainless steel construction. US Motor, 15 hp, 3480 rpm, 230/460 V, 47.0/23.5 amps, 60 Hz, 3 phase. Capacity: 525 gpm @ 70 TDH. Seal option: single mechanical seal. Enclosed impeller and replaceable wear ring for high efficiency and maximum wear life. Standard 150 lb. ANSI raised face flange connections. Inlets: (1) 2-1/2 in. dia. port with a 7 in flange and (4) 1/2 in. bolt holes. Outlets: (1) 2 in. dia. port with a 6 in. flange and (4) 1/2 in. bolt holes. Overall dimensions: 2 ft. 11 in. L x 1 ft. 4 in. W x 1 ft. 6 in. H.