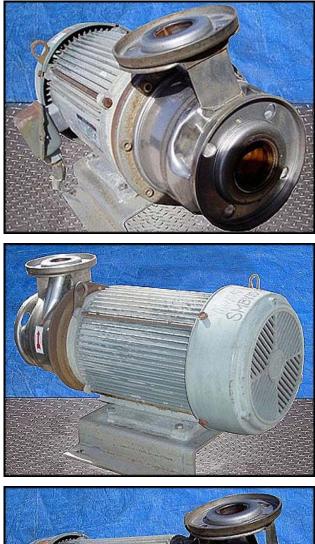

| 1993 G&L Goulds Centrifugal Pump |            |
|----------------------------------|------------|
| Mfg: G&L Goulds                  | Model: SST |
| Stock No: SMBV003                | Serial No: |

1993 G&L Goulds Centrifugal Pump. Model: SST. Size: 2x2-1/2-6.304. 304 stainless steel construction. US Motor, 15 hp, 3480 rpm, 230/460 V, 47.0/23.5 amps, 60 Hz, 3 phase. Capacity: 525 gpm @ 70 TDH. Seal option: single mechanical seal. Enclosed impeller and replaceable wear ring for high efficiency and maximum wear life. Standard 150 lb. ANSI raised face flange connections. Inlets: (1) 2-1/2 in. dia. port with a 7 in flange and (4) 1/2 in. bolt holes. Outlets: (1) 2 in. dia. port with a 6 in. flange and (4) 1/2 in. bolt holes. Overall dimensions: 2 ft. 11 in. L x 1 ft. 4 in. W x 1 ft. 6 in. H.