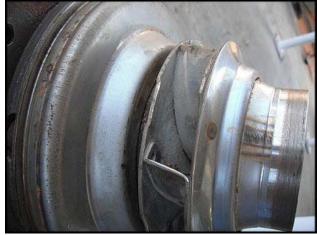

| 1993 G&L Goulds Centrifugal Pump |            |
|----------------------------------|------------|
| Mfg: G&L Goulds                  | Model: SST |
| Stock No: SMBV003                | Serial No: |

1993 G&L Goulds Centrifugal Pump. Model: SST. Size: 2x2-1/2-6.304. 304 stainless steel construction. US Motor, 15 hp, 3480 rpm, 230/460 V, 47.0/23.5 amps, 60 Hz, 3 phase. Capacity: 525 gpm @ 70 TDH. Seal option: single mechanical seal. Enclosed impeller and replaceable wear ring for high efficiency and maximum wear life. Standard 150 lb. ANSI raised face flange connections. Inlets: (1) 2-1/2 in. dia. port with a 7 in flange and (4) 1/2 in. bolt holes. Outlets: (1) 2 in. dia. port with a 6 in. flange and (4) 1/2 in. bolt holes. Overall dimensions: 2 ft. 11 in. L x 1 ft. 4 in. W x 1 ft. 6 in. H.