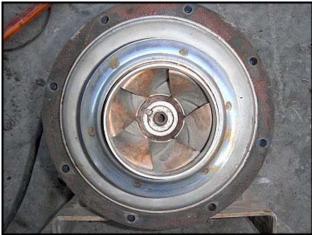

| 1993 G&L Goulds Centrifugal Pump |            |
|----------------------------------|------------|
| Mfg: G&L Goulds                  | Model: SST |
| Stock No: SMBV003                | Serial No: |

1993 G&L Goulds Centrifugal Pump. Model: SST. Size: 2x2-1/2-6.304. 304 stainless steel construction. US Motor, 15 hp, 3480 rpm, 230/460 V, 47.0/23.5 amps, 60 Hz, 3 phase. Capacity: 525 gpm @ 70 TDH. Seal option: single mechanical seal. Enclosed impeller and replaceable wear ring for high efficiency and maximum wear life. Standard 150 lb. ANSI raised face flange connections. Inlets: (1) 2-1/2 in. dia. port with a 7 in flange and (4) 1/2 in. bolt holes. Outlets: (1) 2 in. dia. port with a 6 in. flange and (4) 1/2 in. bolt holes. Overall dimensions: 2 ft. 11 in. L x 1 ft. 4 in. W x 1 ft. 6 in. H.