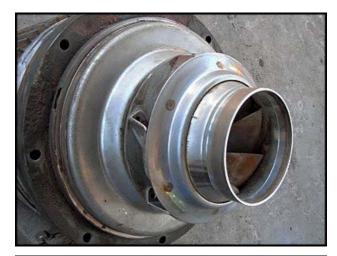

| 1993 G&L Goulds Centrifugal Pump |            |
|----------------------------------|------------|
| Mfg: G&L Goulds                  | Model: SST |
| Stock No: SMBV003                | Serial No: |

1993 G&L Goulds Centrifugal Pump. Model: SST. Size: 2x2-1/2-6.304. 304 stainless steel construction. US Motor, 15 hp, 3480 rpm, 230/460 V, 47.0/23.5 amps, 60 Hz, 3 phase. Capacity: 525 gpm @ 70 TDH. Seal option: single mechanical seal. Enclosed impeller and replaceable wear ring for high efficiency and maximum wear life. Standard 150 lb. ANSI raised face flange connections. Inlets: (1) 2-1/2 in. dia. port with a 7 in flange and (4) 1/2 in. bolt holes. Outlets: (1) 2 in. dia. port with a 6 in. flange and (4) 1/2 in. bolt holes. Overall dimensions: 2 ft. 11 in. L x 1 ft. 4 in. W x 1 ft. 6 in. H.