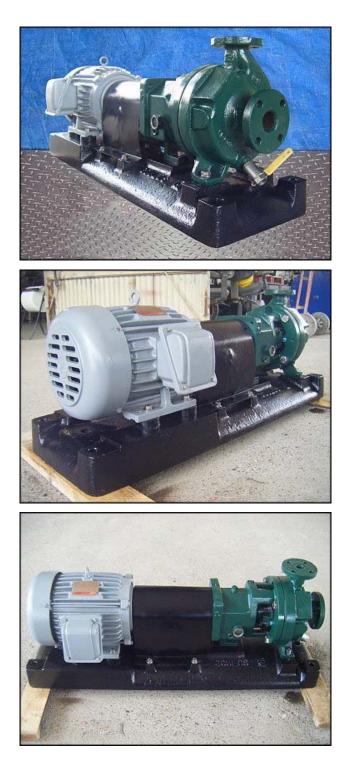

| Goulds Centrifugal Pump |            |
|-------------------------|------------|
| Mfg: Goulds             | Model:     |
| Stock No: SMBV006       | Serial No: |

Goulds Centrifugal Pump. General Electric motor: 5 hp, 3450 rpm, 230/460 volts, 12.6/6.3 amps, 60 HZ, 3 phase. Inlets: (1) 1-1/2 in. diameter flange. 4 mounting holes with 5/8 in. dia. Adjacent are 2-3/4 in. and opposite 3-3/4 in. Outlets: (1) 1 in. diameter flange. 4 mounting holes with 5/8 in. dia. Adjacent are 2-1/4 in. and opposite 3-1/4 in. Overall dimensions: 3 ft. 2-3/4 in. L. x 1 ft. 2 in. W. x 1 ft. 3-1/4 in. H.