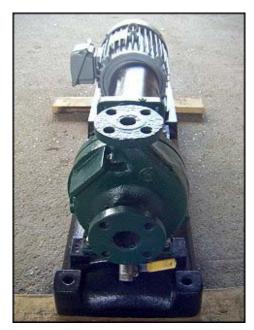

| Goulds Centrifugal Pump |            |
|-------------------------|------------|
| Mfg: Goulds             | Model:     |
| Stock No: SMBV006       | Serial No: |

Goulds Centrifugal Pump. General Electric motor: 5 hp, 3450 rpm, 230/460 volts, 12.6/6.3 amps, 60 HZ, 3 phase. Inlets: (1) 1-1/2 in. diameter flange. 4 mounting holes with 5/8 in. dia. Adjacent are 2-3/4 in. and opposite 3-3/4 in. Outlets: (1) 1 in. diameter flange. 4 mounting holes with 5/8 in. dia. Adjacent are 2-1/4 in. and opposite 3-1/4 in. Overall dimensions: 3 ft. 2-3/4 in. L. x 1 ft. 2 in. W. x 1 ft. 3-1/4 in. H.