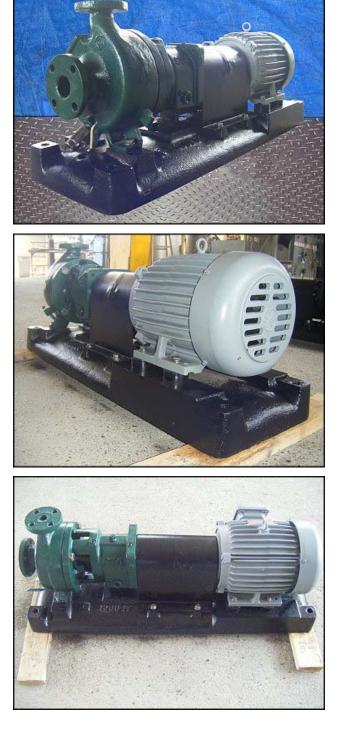

| Goulds Centrifugal Pump |            |
|-------------------------|------------|
| Mfg: Goulds             | Model:     |
| Stock No: SMBV006       | Serial No: |

Goulds Centrifugal Pump. General Electric motor: 5 hp, 3450 rpm, 230/460 volts, 12.6/6.3 amps, 60 HZ, 3 phase. Inlets: (1) 1-1/2 in. diameter flange. 4 mounting holes with 5/8 in. dia. Adjacent are 2-3/4 in. and opposite 3-3/4 in. Outlets: (1) 1 in. diameter flange. 4 mounting holes with 5/8 in. dia. Adjacent are 2-1/4 in. and opposite 3-1/4 in. Overall dimensions: 3 ft. 2-3/4 in. L. x 1 ft. 2 in. W. x 1 ft. 3-1/4 in. H.