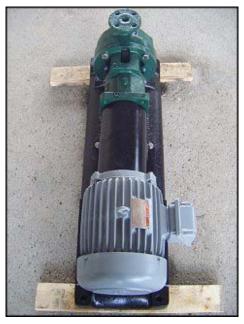

| Goulds Centrifugal Pump |            |
|-------------------------|------------|
| Mfg: Goulds             | Model:     |
| Stock No: SMBV006       | Serial No: |

Goulds Centrifugal Pump. General Electric motor: 5 hp, 3450 rpm, 230/460 volts, 12.6/6.3 amps, 60 HZ, 3 phase. Inlets: (1) 1-1/2 in. diameter flange. 4 mounting holes with 5/8 in. dia. Adjacent are 2-3/4 in. and opposite 3-3/4 in. Outlets: (1) 1 in. diameter flange. 4 mounting holes with 5/8 in. dia. Adjacent are 2-1/4 in. and opposite 3-1/4 in. Overall dimensions: 3 ft. 2-3/4 in. L. x 1 ft. 2 in. W. x 1 ft. 3-1/4 in. H.