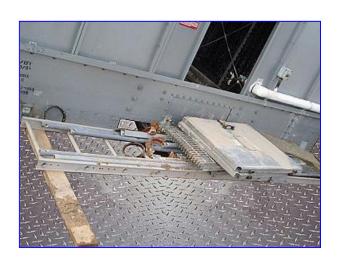

1995 Marley NC-Series Cooling Tower- Approx. 120 Ton. Model: NC 1101. Capacity: 359 gpm with 95° F EWB (hot water), 85° F LWB (cold water), 80° F wet bulb. Fan diameter: 75 in. (6) 25 in. fan blades. Marathon Electric Motor, 5 hp, 1735 rpm, 190/380 V, 10.6/5.3 amps, 3 phase. Marley Gear Reducer. Indeeco control panel. (2) 30 in. W x 34 in. H. Access doors. Sump tank dimensions: 71-1/2 in. L x 36 in. W x 5 in. H. Inlets: (2) 6 in. PVC process inlet ports. Outlets: (1) 6 in. outlet port w/ butterfly shut off valve, (1) 1 in. make-up valve (under 50 PSIG line outlet). Overall dimensions: 14 ft. L x 103 in. W x 10 ft. H.