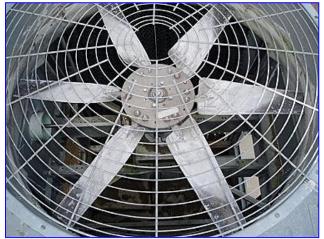

1995 Marley NC-Series Cooling Tower- Approx. 120 Ton. Model: NC 1101. Capacity: 359 gpm with 95° F EWB (hot water), 85° F LWB (cold water), 80° F wet bulb. Fan diameter: 75 in. (6) 25 in. fan blades. Marathon Electric Motor, 5 hp, 1735 rpm, 190/380 V, 10.6/5.3 amps, 3 phase. Marley Gear Reducer. Indeeco control panel. (2) 30 in. W x 34 in. H. Access doors. Sump tank dimensions: 71-1/2 in. L x 36 in. W x 5 in. H. Inlets: (2) 6 in. PVC process inlet ports. Outlets: (1) 6 in. outlet port w/ butterfly shut off valve, (1) 1 in. make-up valve (under 50 PSIG line outlet). Overall dimensions: 14 ft. L x 103 in. W x 10 ft. H.