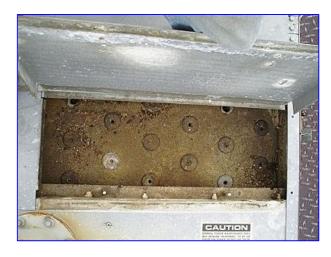

1995 Marley NC-Series Cooling Tower- Approx. 120 Ton. Model: NC 1101. Capacity: 359 gpm with 95° F EWB (hot water), 85° F LWB (cold water), 80° F wet bulb. Fan diameter: 75 in. (6) 25 in. fan blades. Marathon Electric Motor, 5 hp, 1735 rpm, 190/380 V, 10.6/5.3 amps, 3 phase. Marley Gear Reducer. Indeeco control panel. (2) 30 in. W x 34 in. H. Access doors. Sump tank dimensions: 71-1/2 in. L x 36 in. W x 5 in. H. Inlets: (2) 6 in. PVC process inlet ports. Outlets: (1) 6 in. outlet port w/ butterfly shut off valve, (1) 1 in. make-up valve (under 50 PSIG line outlet). Overall dimensions: 14 ft. L x 103 in. W x 10 ft. H.