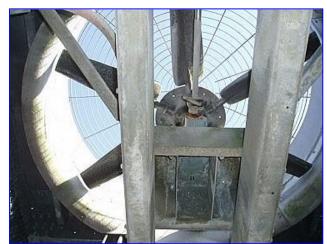

1995 Marley NC-Series Cooling Tower- Approx. 120 Ton. Model: NC 1101. Capacity: 359 gpm with 95° F EWB (hot water), 85° F LWB (cold water), 80° F wet bulb. Fan diameter: 75 in. (6) 25 in. fan blades. Marathon Electric Motor, 5 hp, 1735 rpm, 190/380 V, 10.6/5.3 amps, 3 phase. Marley Gear Reducer. Indeeco control panel. (2) 30 in. W x 34 in. H. Access doors. Sump tank dimensions: 71-1/2 in. L x 36 in. W x 5 in. H. Inlets: (2) 6 in. PVC process inlet ports. Outlets: (1) 6 in. outlet port w/ butterfly shut off valve, (1) 1 in. make-up valve (under 50 PSIG line outlet). Overall dimensions: 14 ft. L x 103 in. W x 10 ft. H.