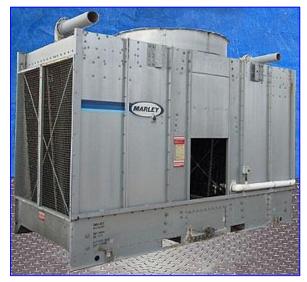

1995 Marley NC-Series Cooling Tower- Approx. 120 Ton. Model: NC 1101. Capacity: 359 gpm with 95° F EWB (hot water), 85° F LWB (cold water), 80° F wet bulb. Fan diameter: 75 in. (6) 25 in. fan blades. Marathon Electric Motor, 5 hp, 1735 rpm, 190/380 V, 10.6/5.3 amps, 3 phase. Marley Gear Reducer. Indeeco control panel. (2) 30 in. W x 34 in. H. Access doors. Sump tank dimensions: 71-1/2 in. L x 36 in. W x 5 in. H. Inlets: (2) 6 in. PVC process inlet ports. Outlets: (1) 6 in. outlet port w/ butterfly shut off valve, (1) 1 in. make-up valve (under 50 PSIG line outlet). Overall dimensions: 14 ft. L x 103 in. W x 10 ft. H.