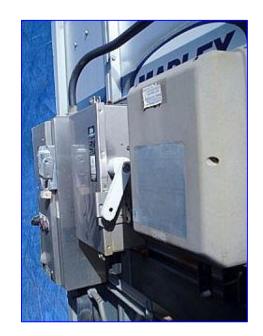

1995 Marley NC-Series Cooling Tower- Approx. 120 Ton. Model: NC 1101. Capacity: 359 gpm with 95° F EWB (hot water), 85° F LWB (cold water), 80° F wet bulb. Fan diameter: 75 in. (6) 25 in. fan blades. Marathon Electric Motor, 5 hp, 1735 rpm, 190/380 V, 10.6/5.3 amps, 3 phase. Marley Gear Reducer. Indeeco control panel. (2) 30 in. W x 34 in. H. Access doors. Sump tank dimensions: 71-1/2 in. L x 36 in. W x 5 in. H. Inlets: (2) 6 in. PVC process inlet ports. Outlets: (1) 6 in. outlet port w/ butterfly shut off valve, (1) 1 in. make-up valve (under 50 PSIG line outlet). Overall dimensions: 14 ft. L x 103 in. W x 10 ft. H.