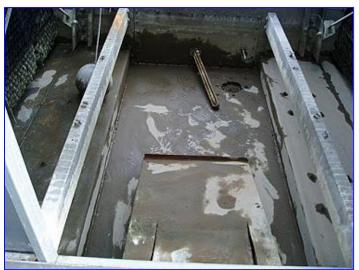

1995 Marley NC-Series Cooling Tower- Approx. 120 Ton. Model: NC 1101. Capacity: 359 gpm with 95° F EWB (hot water), 85° F LWB (cold water), 80° F wet bulb. Fan diameter: 75 in. (6) 25 in. fan blades. Marathon Electric Motor, 5 hp, 1735 rpm, 190/380 V, 10.6/5.3 amps, 3 phase. Marley Gear Reducer. Indeeco control panel. (2) 30 in. W x 34 in. H. Access doors. Sump tank dimensions: 71-1/2 in. L x 36 in. W x 5 in. H. Inlets: (2) 6 in. PVC process inlet ports. Outlets: (1) 6 in. outlet port w/ butterfly shut off valve, (1) 1 in. make-up valve (under 50 PSIG line outlet). Overall dimensions: 14 ft. L x 103 in. W x 10 ft. H.