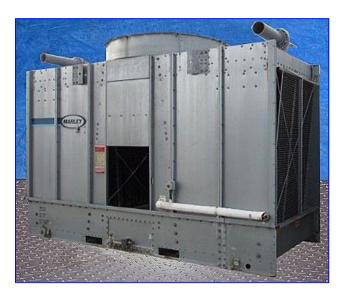

1995 Marley NC-Series Cooling Tower- Approx. 120 Ton. Model: NC 1101. Capacity: 359 gpm with 95° F EWB (hot water), 85° F LWB (cold water), 80° F wet bulb. Fan diameter: 75 in. (6) 25 in. fan blades. Marathon Electric Motor, 5 hp, 1735 rpm, 190/380 V, 10.6/5.3 amps, 3 phase. Marley Gear Reducer. Indeeco control panel. (2) 30 in. W x 34 in. H. Access doors. Sump tank dimensions: 71-1/2 in. L x 36 in. W x 5 in. H. Inlets: (2) 6 in. PVC process inlet ports. Outlets: (1) 6 in. outlet port w/ butterfly shut off valve, (1) 1 in. make-up valve (under 50 PSIG line outlet). Overall dimensions: 14 ft. L x 103 in. W x 10 ft. H.