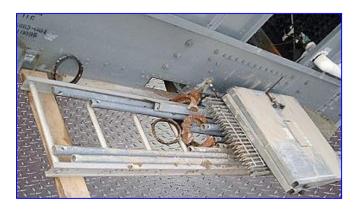

1995 Marley NC-Series Cooling Tower- Approx. 120 Ton. Model: NC 1101. Capacity: 359 gpm with 95° F EWB (hot water), 85° F LWB (cold water), 80° F wet bulb. Fan diameter: 75 in. (6) 25 in. fan blades. Marathon Electric Motor, 5 hp, 1735 rpm, 190/380 V, 10.6/5.3 amps, 3 phase. Marley Gear Reducer. Indeeco control panel. (2) 30 in. W x 34 in. H. Access doors. Sump tank dimensions: 71-1/2 in. L x 36 in. W x 5 in. H. Inlets: (2) 6 in. PVC process inlet ports. Outlets: (1) 6 in. outlet port w/ butterfly shut off valve, (1) 1 in. make-up valve (under 50 PSIG line outlet). Overall dimensions: 14 ft. L x 103 in. W x 10 ft. H.