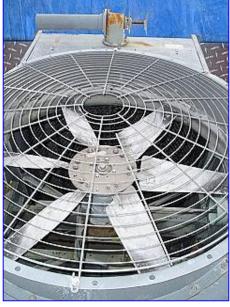

1995 Marley NC-Series Cooling Tower- Approx. 120 Ton. Model: NC 1101. Capacity: 359 gpm with 95° F EWB (hot water), 85° F LWB (cold water), 80° F wet bulb. Fan diameter: 75 in. (6) 25 in. fan blades. Marathon Electric Motor, 5 hp, 1735 rpm, 190/380 V, 10.6/5.3 amps, 3 phase. Marley Gear Reducer. Indeeco control panel. (2) 30 in. W x 34 in. H. Access doors. Sump tank dimensions: 71-1/2 in. L x 36 in. W x 5 in. H. Inlets: (2) 6 in. PVC process inlet ports. Outlets: (1) 6 in. outlet port w/ butterfly shut off valve, (1) 1 in. make-up valve (under 50 PSIG line outlet). Overall dimensions: 14 ft. L x 103 in. W x 10 ft. H.