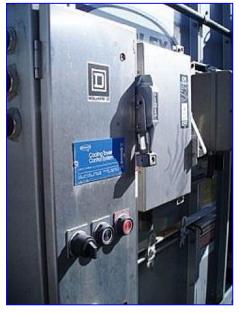

1995 Marley NC-Series Cooling Tower- Approx. 120 Ton. Model: NC 1101. Capacity: 359 gpm with 95° F EWB (hot water), 85° F LWB (cold water), 80° F wet bulb. Fan diameter: 75 in. (6) 25 in. fan blades. Marathon Electric Motor, 5 hp, 1735 rpm, 190/380 V, 10.6/5.3 amps, 3 phase. Marley Gear Reducer. Indeeco control panel. (2) 30 in. W x 34 in. H. Access doors. Sump tank dimensions: 71-1/2 in. L x 36 in. W x 5 in. H. Inlets: (2) 6 in. PVC process inlet ports. Outlets: (1) 6 in. outlet port w/ butterfly shut off valve, (1) 1 in. make-up valve (under 50 PSIG line outlet). Overall dimensions: 14 ft. L x 103 in. W x 10 ft. H.