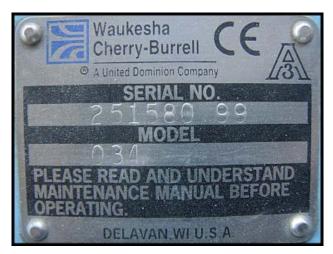

| Unused Waukesha Model 034 Positive Displacement Pump |                      |
|------------------------------------------------------|----------------------|
| Mfg: Waukesha                                        | Model: 034           |
| Stock No: SMLR03                                     | Serial No: 251580 99 |

Waukesha Positive Displacement Pump. Model 34. S/N: 251580 99. Flow rate for a new pump is 24 gpm at max rpm of 600. Discuss with salesperson your process and product to determine if this pump should handle your specific duty. Pump currently has single mechanical seals. Drive and pump seals can be changed to suit your application. Reliance Electric Duty Master motor: 3/1.5 hp, 1765/880 rpm, 460 V, 4.60 amps, 60 Hz, 3 phase. Dodge gearbox: Output of 350 rpm with 1750 rpm input, 5.0 ratio. Ports (2): (1) flange of 6 ¾ in. x 1 13/16 in. opening and 12 in. x 3 1/8 in. outside dimensions, (1) 1 ½ in. S-line clamp fittings. Overall dimensions: 4 ft. 4 in. L x 1 ft. 3 in. W x 1 ft. 4 in. H.