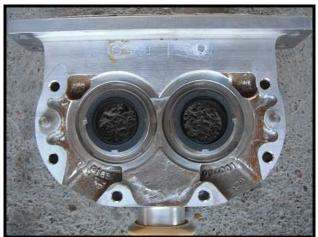

Waukesha Positive Displacement Pump. Model 34. S/N: 251580 99. Flow rate for a new pump is 24 gpm at max rpm of 600. Discuss with salesperson your process and product to determine if this pump should handle your specific duty. Pump currently has single mechanical seals. Drive and pump seals can be changed to suit your application. Reliance Electric Duty Master motor: 3/1.5 hp, 1765/880 rpm, 460 V, 4.60 amps, 60 Hz, 3 phase. Dodge gearbox: Output of 350 rpm with 1750 rpm input, 5.0 ratio. Ports (2): (1) flange of 6 ¾ in. x 1 13/16 in. opening and 12 in. x 3 1/8 in. outside dimensions, (1) 1 ½ in. S-line clamp fittings. Overall dimensions: 4 ft. 4 in. L x 1 ft. 3 in. W x 1 ft. 4 in. H.