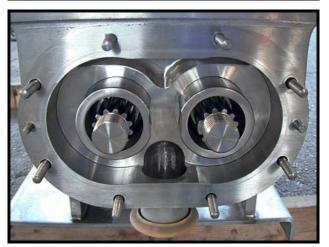

Waukesha Positive Displacement Pump. Model 34. S/N: 251580 99. Flow rate for a new pump is 24 gpm at max rpm of 600. Discuss with salesperson your process and product to determine if this pump should handle your specific duty. Pump currently has single mechanical seals. Drive and pump seals can be changed to suit your application. Reliance Electric Duty Master motor: 3/1.5 hp, 1765/880 rpm, 460 V, 4.60 amps, 60 Hz, 3 phase. Dodge gearbox: Output of 350 rpm with 1750 rpm input, 5.0 ratio. Ports (2): (1) flange of 6 ¾ in. x 1 13/16 in. opening and 12 in. x 3 1/8 in. outside dimensions, (1) 1 ½ in. S-line clamp fittings. Overall dimensions: 4 ft. 4 in. L x 1 ft. 3 in. W x 1 ft. 4 in. H.