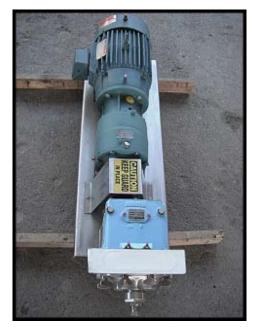

Waukesha Positive Displacement Pump. Model 34. S/N: 251580 99. Flow rate for a new pump is 24 gpm at max rpm of 600. Discuss with salesperson your process and product to determine if this pump should handle your specific duty. Pump currently has single mechanical seals. Drive and pump seals can be changed to suit your application. Reliance Electric Duty Master motor: 3/1.5 hp, 1765/880 rpm, 460 V, 4.60 amps, 60 Hz, 3 phase. Dodge gearbox: Output of 350 rpm with 1750 rpm input, 5.0 ratio. Ports (2): (1) flange of 6 ¾ in. x 1 13/16 in. opening and 12 in. x 3 1/8 in. outside dimensions, (1) 1 ½ in. S-line clamp fittings. Overall dimensions: 4 ft. 4 in. L x 1 ft. 3 in. W x 1 ft. 4 in. H.