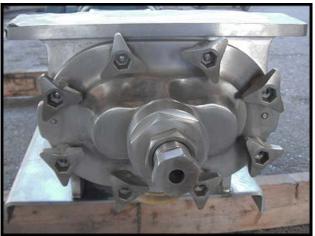

Waukesha Positive Displacement Pump. Model 34. S/N: 251580 99. Flow rate for a new pump is 24 gpm at max rpm of 600. Discuss with salesperson your process and product to determine if this pump should handle your specific duty. Pump currently has single mechanical seals. Drive and pump seals can be changed to suit your application. Reliance Electric Duty Master motor: 3/1.5 hp, 1765/880 rpm, 460 V, 4.60 amps, 60 Hz, 3 phase. Dodge gearbox: Output of 350 rpm with 1750 rpm input, 5.0 ratio. Ports (2): (1) flange of 6 ¾ in. x 1 13/16 in. opening and 12 in. x 3 1/8 in. outside dimensions, (1) 1 ½ in. S-line clamp fittings. Overall dimensions: 4 ft. 4 in. L x 1 ft. 3 in. W x 1 ft. 4 in. H.