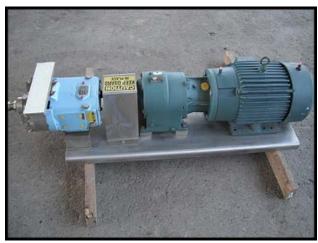

Waukesha Positive Displacement Pump. Model 34. S/N: 251580 99. Flow rate for a new pump is 24 gpm at max rpm of 600. Discuss with salesperson your process and product to determine if this pump should handle your specific duty. Pump currently has single mechanical seals. Drive and pump seals can be changed to suit your application. Reliance Electric Duty Master motor: 3/1.5 hp, 1765/880 rpm, 460 V, 4.60 amps, 60 Hz, 3 phase. Dodge gearbox: Output of 350 rpm with 1750 rpm input, 5.0 ratio. Ports (2): (1) flange of 6 ¾ in. x 1 13/16 in. opening and 12 in. x 3 1/8 in. outside dimensions, (1) 1 ½ in. S-line clamp fittings. Overall dimensions: 4 ft. 4 in. L x 1 ft. 3 in. W x 1 ft. 4 in. H.