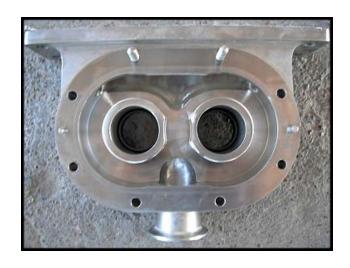

Waukesha Positive Displacement Pump. Model 34. S/N: 251580 99. Flow rate for a new pump is 24 gpm at max rpm of 600. Discuss with salesperson your process and product to determine if this pump should handle your specific duty. Pump currently has single mechanical seals. Drive and pump seals can be changed to suit your application. Reliance Electric Duty Master motor: 3/1.5 hp, 1765/880 rpm, 460 V, 4.60 amps, 60 Hz, 3 phase. Dodge gearbox: Output of 350 rpm with 1750 rpm input, 5.0 ratio. Ports (2): (1) flange of 6 ¾ in. x 1 13/16 in. opening and 12 in. x 3 1/8 in. outside dimensions, (1) 1 ½ in. S-line clamp fittings. Overall dimensions: 4 ft. 4 in. L x 1 ft. 3 in. W x 1 ft. 4 in. H.