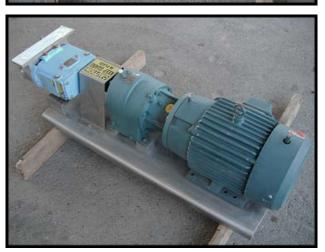

Waukesha Positive Displacement Pump. Model 34. S/N: 251580 99. Flow rate for a new pump is 24 gpm at max rpm of 600. Discuss with salesperson your process and product to determine if this pump should handle your specific duty. Pump currently has single mechanical seals. Drive and pump seals can be changed to suit your application. Reliance Electric Duty Master motor: 3/1.5 hp, 1765/880 rpm, 460 V, 4.60 amps, 60 Hz, 3 phase. Dodge gearbox: Output of 350 rpm with 1750 rpm input, 5.0 ratio. Ports (2): (1) flange of 6 ¾ in. x 1 13/16 in. opening and 12 in. x 3 1/8 in. outside dimensions, (1) 1 ½ in. S-line clamp fittings. Overall dimensions: 4 ft. 4 in. L x 1 ft. 3 in. W x 1 ft. 4 in. H.