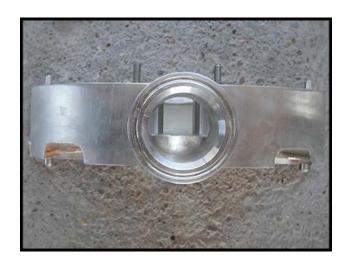

Waukesha Positive Displacement Pump. Model 34. S/N: 251580 99. Flow rate for a new pump is 24 gpm at max rpm of 600. Discuss with salesperson your process and product to determine if this pump should handle your specific duty. Pump currently has single mechanical seals. Drive and pump seals can be changed to suit your application. Reliance Electric Duty Master motor: 3/1.5 hp, 1765/880 rpm, 460 V, 4.60 amps, 60 Hz, 3 phase. Dodge gearbox: Output of 350 rpm with 1750 rpm input, 5.0 ratio. Ports (2): (1) flange of 6 ¾ in. x 1 13/16 in. opening and 12 in. x 3 1/8 in. outside dimensions, (1) 1 ½ in. S-line clamp fittings. Overall dimensions: 4 ft. 4 in. L x 1 ft. 3 in. W x 1 ft. 4 in. H.