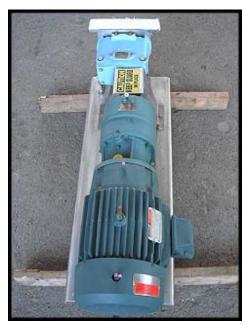

Waukesha Positive Displacement Pump. Model 34. S/N: 251580 99. Flow rate for a new pump is 24 gpm at max rpm of 600. Discuss with salesperson your process and product to determine if this pump should handle your specific duty. Pump currently has single mechanical seals. Drive and pump seals can be changed to suit your application. Reliance Electric Duty Master motor: 3/1.5 hp, 1765/880 rpm, 460 V, 4.60 amps, 60 Hz, 3 phase. Dodge gearbox: Output of 350 rpm with 1750 rpm input, 5.0 ratio. Ports (2): (1) flange of 6 ¾ in. x 1 13/16 in. opening and 12 in. x 3 1/8 in. outside dimensions, (1) 1 ½ in. S-line clamp fittings. Overall dimensions: 4 ft. 4 in. L x 1 ft. 3 in. W x 1 ft. 4 in. H.