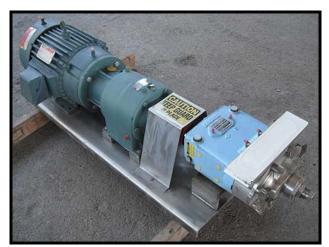

Waukesha Positive Displacement Pump. Model 34. S/N: 251580 99. Flow rate for a new pump is 24 gpm at max rpm of 600. Discuss with salesperson your process and product to determine if this pump should handle your specific duty. Pump currently has single mechanical seals. Drive and pump seals can be changed to suit your application. Reliance Electric Duty Master motor: 3/1.5 hp, 1765/880 rpm, 460 V, 4.60 amps, 60 Hz, 3 phase. Dodge gearbox: Output of 350 rpm with 1750 rpm input, 5.0 ratio. Ports (2): (1) flange of 6 ¾ in. x 1 13/16 in. opening and 12 in. x 3 1/8 in. outside dimensions, (1) 1 ½ in. S-line clamp fittings. Overall dimensions: 4 ft. 4 in. L x 1 ft. 3 in. W x 1 ft. 4 in. H.