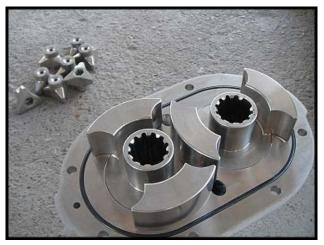

Waukesha Positive Displacement Pump. Model 34. S/N: 251580 99. Flow rate for a new pump is 24 gpm at max rpm of 600. Discuss with salesperson your process and product to determine if this pump should handle your specific duty. Pump currently has single mechanical seals. Drive and pump seals can be changed to suit your application. Reliance Electric Duty Master motor: 3/1.5 hp, 1765/880 rpm, 460 V, 4.60 amps, 60 Hz, 3 phase. Dodge gearbox: Output of 350 rpm with 1750 rpm input, 5.0 ratio. Ports (2): (1) flange of 6 ¾ in. x 1 13/16 in. opening and 12 in. x 3 1/8 in. outside dimensions, (1) 1 ½ in. S-line clamp fittings. Overall dimensions: 4 ft. 4 in. L x 1 ft. 3 in. W x 1 ft. 4 in. H.