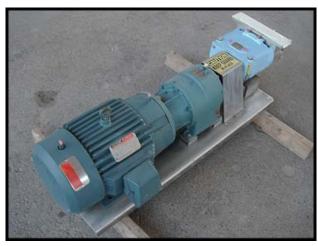

Waukesha Positive Displacement Pump. Model 34. S/N: 251580 99. Flow rate for a new pump is 24 gpm at max rpm of 600. Discuss with salesperson your process and product to determine if this pump should handle your specific duty. Pump currently has single mechanical seals. Drive and pump seals can be changed to suit your application. Reliance Electric Duty Master motor: 3/1.5 hp, 1765/880 rpm, 460 V, 4.60 amps, 60 Hz, 3 phase. Dodge gearbox: Output of 350 rpm with 1750 rpm input, 5.0 ratio. Ports (2): (1) flange of 6 ¾ in. x 1 13/16 in. opening and 12 in. x 3 1/8 in. outside dimensions, (1) 1 ½ in. S-line clamp fittings. Overall dimensions: 4 ft. 4 in. L x 1 ft. 3 in. W x 1 ft. 4 in. H.