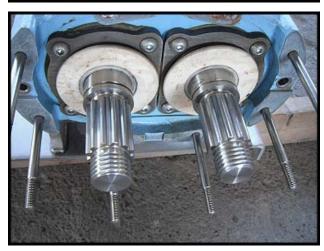

Waukesha Positive Displacement Pump. Model 34. S/N: 251580 99. Flow rate for a new pump is 24 gpm at max rpm of 600. Discuss with salesperson your process and product to determine if this pump should handle your specific duty. Pump currently has single mechanical seals. Drive and pump seals can be changed to suit your application. Reliance Electric Duty Master motor: 3/1.5 hp, 1765/880 rpm, 460 V, 4.60 amps, 60 Hz, 3 phase. Dodge gearbox: Output of 350 rpm with 1750 rpm input, 5.0 ratio. Ports (2): (1) flange of 6 ¾ in. x 1 13/16 in. opening and 12 in. x 3 1/8 in. outside dimensions, (1) 1 ½ in. S-line clamp fittings. Overall dimensions: 4 ft. 4 in. L x 1 ft. 3 in. W x 1 ft. 4 in. H.