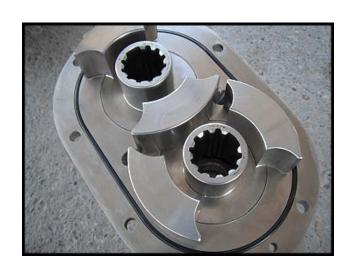

Waukesha Positive Displacement Pump. Model 34. S/N: 251580 99. Flow rate for a new pump is 24 gpm at max rpm of 600. Discuss with salesperson your process and product to determine if this pump should handle your specific duty. Pump currently has single mechanical seals. Drive and pump seals can be changed to suit your application. Reliance Electric Duty Master motor: 3/1.5 hp, 1765/880 rpm, 460 V, 4.60 amps, 60 Hz, 3 phase. Dodge gearbox: Output of 350 rpm with 1750 rpm input, 5.0 ratio. Ports (2): (1) flange of 6 ¾ in. x 1 13/16 in. opening and 12 in. x 3 1/8 in. outside dimensions, (1) 1 ½ in. S-line clamp fittings. Overall dimensions: 4 ft. 4 in. L x 1 ft. 3 in. W x 1 ft. 4 in. H.