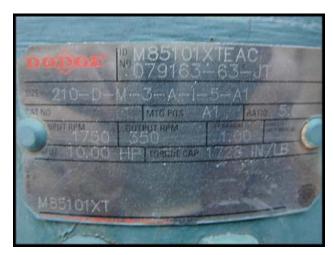

Waukesha Positive Displacement Pump. Model 34. S/N: 251580 99. Flow rate for a new pump is 24 gpm at max rpm of 600. Discuss with salesperson your process and product to determine if this pump should handle your specific duty. Pump currently has single mechanical seals. Drive and pump seals can be changed to suit your application. Reliance Electric Duty Master motor: 3/1.5 hp, 1765/880 rpm, 460 V, 4.60 amps, 60 Hz, 3 phase. Dodge gearbox: Output of 350 rpm with 1750 rpm input, 5.0 ratio. Ports (2): (1) flange of 6 ¾ in. x 1 13/16 in. opening and 12 in. x 3 1/8 in. outside dimensions, (1) 1 ½ in. S-line clamp fittings. Overall dimensions: 4 ft. 4 in. L x 1 ft. 3 in. W x 1 ft. 4 in. H.