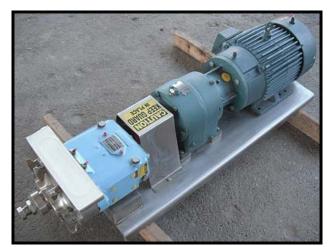

Waukesha Positive Displacement Pump. Model 34. S/N: 251580 99. Flow rate for a new pump is 24 gpm at max rpm of 600. Discuss with salesperson your process and product to determine if this pump should handle your specific duty. Pump currently has single mechanical seals. Drive and pump seals can be changed to suit your application. Reliance Electric Duty Master motor: 3/1.5 hp, 1765/880 rpm, 460 V, 4.60 amps, 60 Hz, 3 phase. Dodge gearbox: Output of 350 rpm with 1750 rpm input, 5.0 ratio. Ports (2): (1) flange of 6 ¾ in. x 1 13/16 in. opening and 12 in. x 3 1/8 in. outside dimensions, (1) 1 ½ in. S-line clamp fittings. Overall dimensions: 4 ft. 4 in. L x 1 ft. 3 in. W x 1 ft. 4 in. H.