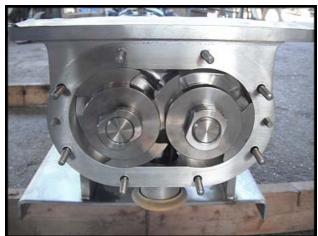

Waukesha Positive Displacement Pump. Model 34. S/N: 251580 99. Flow rate for a new pump is 24 gpm at max rpm of 600. Discuss with salesperson your process and product to determine if this pump should handle your specific duty. Pump currently has single mechanical seals. Drive and pump seals can be changed to suit your application. Reliance Electric Duty Master motor: 3/1.5 hp, 1765/880 rpm, 460 V, 4.60 amps, 60 Hz, 3 phase. Dodge gearbox: Output of 350 rpm with 1750 rpm input, 5.0 ratio. Ports (2): (1) flange of 6 ¾ in. x 1 13/16 in. opening and 12 in. x 3 1/8 in. outside dimensions, (1) 1 ½ in. S-line clamp fittings. Overall dimensions: 4 ft. 4 in. L x 1 ft. 3 in. W x 1 ft. 4 in. H.