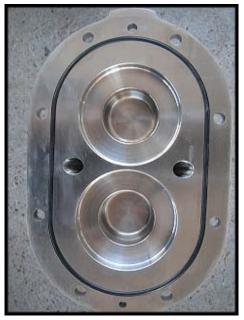

Waukesha Positive Displacement Pump. Model 34. S/N: 251580 99. Flow rate for a new pump is 24 gpm at max rpm of 600. Discuss with salesperson your process and product to determine if this pump should handle your specific duty. Pump currently has single mechanical seals. Drive and pump seals can be changed to suit your application. Reliance Electric Duty Master motor: 3/1.5 hp, 1765/880 rpm, 460 V, 4.60 amps, 60 Hz, 3 phase. Dodge gearbox: Output of 350 rpm with 1750 rpm input, 5.0 ratio. Ports (2): (1) flange of 6 ¾ in. x 1 13/16 in. opening and 12 in. x 3 1/8 in. outside dimensions, (1) 1 ½ in. S-line clamp fittings. Overall dimensions: 4 ft. 4 in. L x 1 ft. 3 in. W x 1 ft. 4 in. H.