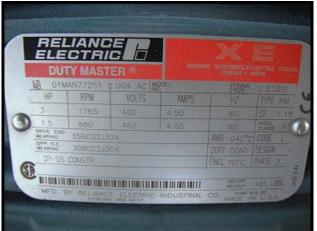

Waukesha Positive Displacement Pump. Model 34. S/N: 251580 99. Flow rate for a new pump is 24 gpm at max rpm of 600. Discuss with salesperson your process and product to determine if this pump should handle your specific duty. Pump currently has single mechanical seals. Drive and pump seals can be changed to suit your application. Reliance Electric Duty Master motor: 3/1.5 hp, 1765/880 rpm, 460 V, 4.60 amps, 60 Hz, 3 phase. Dodge gearbox: Output of 350 rpm with 1750 rpm input, 5.0 ratio. Ports (2): (1) flange of 6 ¾ in. x 1 13/16 in. opening and 12 in. x 3 1/8 in. outside dimensions, (1) 1 ½ in. S-line clamp fittings. Overall dimensions: 4 ft. 4 in. L x 1 ft. 3 in. W x 1 ft. 4 in. H.