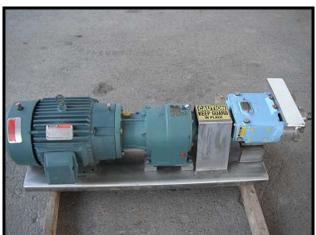

Waukesha Positive Displacement Pump. Model 34. S/N: 251580 99. Flow rate for a new pump is 24 gpm at max rpm of 600. Discuss with salesperson your process and product to determine if this pump should handle your specific duty. Pump currently has single mechanical seals. Drive and pump seals can be changed to suit your application. Reliance Electric Duty Master motor: 3/1.5 hp, 1765/880 rpm, 460 V, 4.60 amps, 60 Hz, 3 phase. Dodge gearbox: Output of 350 rpm with 1750 rpm input, 5.0 ratio. Ports (2): (1) flange of 6 ¾ in. x 1 13/16 in. opening and 12 in. x 3 1/8 in. outside dimensions, (1) 1 ½ in. S-line clamp fittings. Overall dimensions: 4 ft. 4 in. L x 1 ft. 3 in. W x 1 ft. 4 in. H.