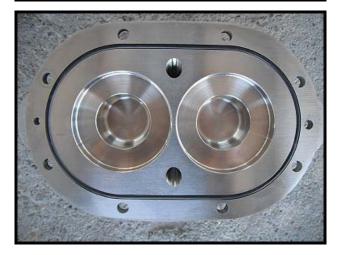

Unused Waukesha Positive Displacement Pump. Model 34. S/N: 251583 99. Ports (2): (1) Flange of 6 <sup>3</sup>/<sub>4</sub> in. x 1 13/16 in. opening and 12 in. x 3 1/8 in. outside dimensions, (1) 1 <sup>1</sup>/<sub>2</sub> in. S-line clamp fittings. Flow rate for a new pump is 24 gpm at max rpm of 600. Discuss with salesperson your process and product to determine if this pump should handle your specific duty. Pump currently has single mechanical seals. Drive and pump seals can be changed to suit your application. Reliance Electric Duty Master motor: 3/1.5 hp, 1765/880 rpm, 460 V, 4.60 amps, 60 Hz, 3 phase. Dodge gearbox: Output of 350 rpm with 1750 rpm input, 5.0 ratio. Overall dimensions: 4 ft. 4 in. L x 1 ft. 3 in. W x 1 ft. 4 in. H.