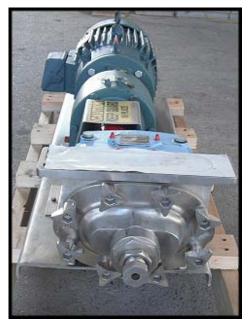

| Unused Waukesha Model 034 Positive Displacement Pump |                      |
|------------------------------------------------------|----------------------|
| Mfg: Waukesha                                        | Model: 034           |
| Stock No: SMLR04                                     | Serial No: 251583 99 |

Unused Waukesha Positive Displacement Pump. Model 34. S/N: 251583 99. Ports (2): (1) Flange of 6 <sup>3</sup>/<sub>4</sub> in. x 1 13/16 in. opening and 12 in. x 3 1/8 in. outside dimensions, (1) 1 <sup>1</sup>/<sub>2</sub> in. S-line clamp fittings. Flow rate for a new pump is 24 gpm at max rpm of 600. Discuss with salesperson your process and product to determine if this pump should handle your specific duty. Pump currently has single mechanical seals. Drive and pump seals can be changed to suit your application. Reliance Electric Duty Master motor: 3/1.5 hp, 1765/880 rpm, 460 V, 4.60 amps, 60 Hz, 3 phase. Dodge gearbox: Output of 350 rpm with 1750 rpm input, 5.0 ratio. Overall dimensions: 4 ft. 4 in. L x 1 ft. 3 in. W x 1 ft. 4 in. H.