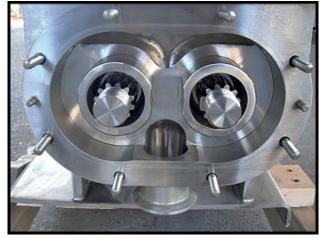

Unused Waukesha Positive Displacement Pump. Model 34. S/N: 251583 99. Ports (2): (1) Flange of 6 <sup>3</sup>/<sub>4</sub> in. x 1 13/16 in. opening and 12 in. x 3 1/8 in. outside dimensions, (1) 1 <sup>1</sup>/<sub>2</sub> in. S-line clamp fittings. Flow rate for a new pump is 24 gpm at max rpm of 600. Discuss with salesperson your process and product to determine if this pump should handle your specific duty. Pump currently has single mechanical seals. Drive and pump seals can be changed to suit your application. Reliance Electric Duty Master motor: 3/1.5 hp, 1765/880 rpm, 460 V, 4.60 amps, 60 Hz, 3 phase. Dodge gearbox: Output of 350 rpm with 1750 rpm input, 5.0 ratio. Overall dimensions: 4 ft. 4 in. L x 1 ft. 3 in. W x 1 ft. 4 in. H.