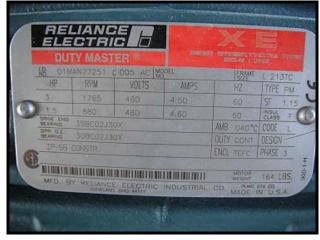

Unused Waukesha Positive Displacement Pump. Model 34. S/N: 251583 99. Ports (2): (1) Flange of 6 <sup>3</sup>/<sub>4</sub> in. x 1 13/16 in. opening and 12 in. x 3 1/8 in. outside dimensions, (1) 1 <sup>1</sup>/<sub>2</sub> in. S-line clamp fittings. Flow rate for a new pump is 24 gpm at max rpm of 600. Discuss with salesperson your process and product to determine if this pump should handle your specific duty. Pump currently has single mechanical seals. Drive and pump seals can be changed to suit your application. Reliance Electric Duty Master motor: 3/1.5 hp, 1765/880 rpm, 460 V, 4.60 amps, 60 Hz, 3 phase. Dodge gearbox: Output of 350 rpm with 1750 rpm input, 5.0 ratio. Overall dimensions: 4 ft. 4 in. L x 1 ft. 3 in. W x 1 ft. 4 in. H.