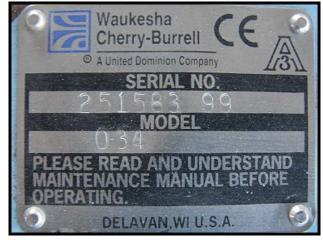

| Unused Waukesha Model 034 Positive Displacement Pump |                      |
|------------------------------------------------------|----------------------|
| Mfg: Waukesha                                        | Model: 034           |
| Stock No: SMLR04                                     | Serial No: 251583 99 |

Unused Waukesha Positive Displacement Pump. Model 34. S/N: 251583 99. Ports (2): (1) Flange of 6 <sup>3</sup>/<sub>4</sub> in. x 1 13/16 in. opening and 12 in. x 3 1/8 in. outside dimensions, (1) 1 <sup>1</sup>/<sub>2</sub> in. S-line clamp fittings. Flow rate for a new pump is 24 gpm at max rpm of 600. Discuss with salesperson your process and product to determine if this pump should handle your specific duty. Pump currently has single mechanical seals. Drive and pump seals can be changed to suit your application. Reliance Electric Duty Master motor: 3/1.5 hp, 1765/880 rpm, 460 V, 4.60 amps, 60 Hz, 3 phase. Dodge gearbox: Output of 350 rpm with 1750 rpm input, 5.0 ratio. Overall dimensions: 4 ft. 4 in. L x 1 ft. 3 in. W x 1 ft. 4 in. H.