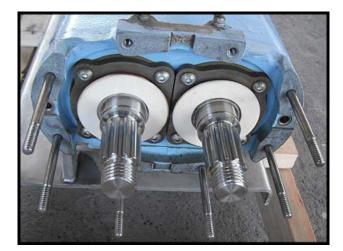

Unused Waukesha Positive Displacement Pump. Model 34. S/N: 251583 99. Ports (2): (1) Flange of 6 <sup>3</sup>/<sub>4</sub> in. x 1 13/16 in. opening and 12 in. x 3 1/8 in. outside dimensions, (1) 1 <sup>1</sup>/<sub>2</sub> in. S-line clamp fittings. Flow rate for a new pump is 24 gpm at max rpm of 600. Discuss with salesperson your process and product to determine if this pump should handle your specific duty. Pump currently has single mechanical seals. Drive and pump seals can be changed to suit your application. Reliance Electric Duty Master motor: 3/1.5 hp, 1765/880 rpm, 460 V, 4.60 amps, 60 Hz, 3 phase. Dodge gearbox: Output of 350 rpm with 1750 rpm input, 5.0 ratio. Overall dimensions: 4 ft. 4 in. L x 1 ft. 3 in. W x 1 ft. 4 in. H.