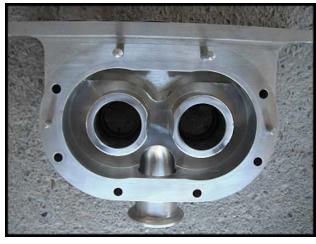

Unused Waukesha Positive Displacement Pump. Model 34. S/N: 251583 99. Ports (2): (1) Flange of 6 <sup>3</sup>/<sub>4</sub> in. x 1 13/16 in. opening and 12 in. x 3 1/8 in. outside dimensions, (1) 1 <sup>1</sup>/<sub>2</sub> in. S-line clamp fittings. Flow rate for a new pump is 24 gpm at max rpm of 600. Discuss with salesperson your process and product to determine if this pump should handle your specific duty. Pump currently has single mechanical seals. Drive and pump seals can be changed to suit your application. Reliance Electric Duty Master motor: 3/1.5 hp, 1765/880 rpm, 460 V, 4.60 amps, 60 Hz, 3 phase. Dodge gearbox: Output of 350 rpm with 1750 rpm input, 5.0 ratio. Overall dimensions: 4 ft. 4 in. L x 1 ft. 3 in. W x 1 ft. 4 in. H.