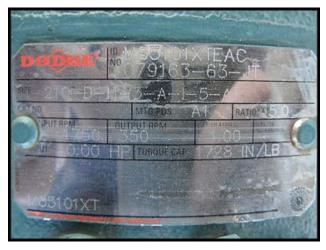

Unused Waukesha Positive Displacement Pump. Model 34. S/N: 251583 99. Ports (2): (1) Flange of 6 <sup>3</sup>/<sub>4</sub> in. x 1 13/16 in. opening and 12 in. x 3 1/8 in. outside dimensions, (1) 1 <sup>1</sup>/<sub>2</sub> in. S-line clamp fittings. Flow rate for a new pump is 24 gpm at max rpm of 600. Discuss with salesperson your process and product to determine if this pump should handle your specific duty. Pump currently has single mechanical seals. Drive and pump seals can be changed to suit your application. Reliance Electric Duty Master motor: 3/1.5 hp, 1765/880 rpm, 460 V, 4.60 amps, 60 Hz, 3 phase. Dodge gearbox: Output of 350 rpm with 1750 rpm input, 5.0 ratio. Overall dimensions: 4 ft. 4 in. L x 1 ft. 3 in. W x 1 ft. 4 in. H.