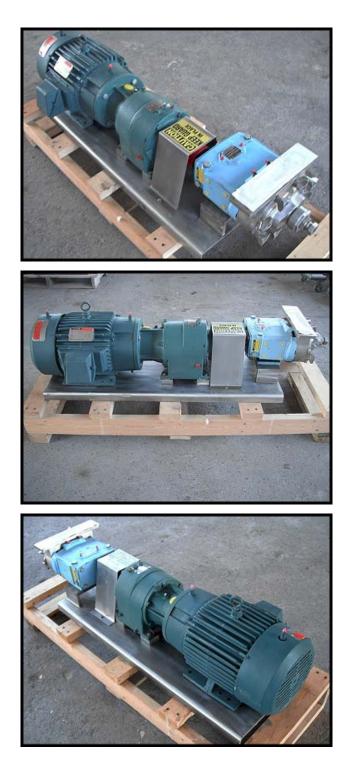

| Unused Waukesha Model 034 Positive Displacement Pump |                      |
|------------------------------------------------------|----------------------|
| Mfg: Waukesha                                        | Model: 034           |
| Stock No: SMLR04                                     | Serial No: 251583 99 |

Unused Waukesha Positive Displacement Pump. Model 34. S/N: 251583 99. Ports (2): (1) Flange of 6 <sup>3</sup>/<sub>4</sub> in. x 1 13/16 in. opening and 12 in. x 3 1/8 in. outside dimensions, (1) 1 <sup>1</sup>/<sub>2</sub> in. S-line clamp fittings. Flow rate for a new pump is 24 gpm at max rpm of 600. Discuss with salesperson your process and product to determine if this pump should handle your specific duty. Pump currently has single mechanical seals. Drive and pump seals can be changed to suit your application. Reliance Electric Duty Master motor: 3/1.5 hp, 1765/880 rpm, 460 V, 4.60 amps, 60 Hz, 3 phase. Dodge gearbox: Output of 350 rpm with 1750 rpm input, 5.0 ratio. Overall dimensions: 4 ft. 4 in. L x 1 ft. 3 in. W x 1 ft. 4 in. H.