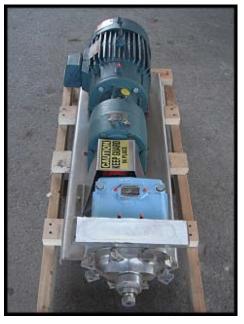

| Unused Waukesha Model 034 Positive Displacement Pump |                      |
|------------------------------------------------------|----------------------|
| Mfg: Waukesha                                        | Model: 034           |
| Stock No: SMLR04                                     | Serial No: 251583 99 |

Unused Waukesha Positive Displacement Pump. Model 34. S/N: 251583 99. Ports (2): (1) Flange of 6 <sup>3</sup>/<sub>4</sub> in. x 1 13/16 in. opening and 12 in. x 3 1/8 in. outside dimensions, (1) 1 <sup>1</sup>/<sub>2</sub> in. S-line clamp fittings. Flow rate for a new pump is 24 gpm at max rpm of 600. Discuss with salesperson your process and product to determine if this pump should handle your specific duty. Pump currently has single mechanical seals. Drive and pump seals can be changed to suit your application. Reliance Electric Duty Master motor: 3/1.5 hp, 1765/880 rpm, 460 V, 4.60 amps, 60 Hz, 3 phase. Dodge gearbox: Output of 350 rpm with 1750 rpm input, 5.0 ratio. Overall dimensions: 4 ft. 4 in. L x 1 ft. 3 in. W x 1 ft. 4 in. H.