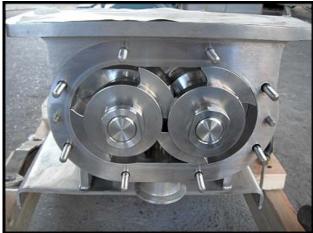

Unused Waukesha Positive Displacement Pump. Model 34. S/N: 251583 99. Ports (2): (1) Flange of 6 <sup>3</sup>/<sub>4</sub> in. x 1 13/16 in. opening and 12 in. x 3 1/8 in. outside dimensions, (1) 1 <sup>1</sup>/<sub>2</sub> in. S-line clamp fittings. Flow rate for a new pump is 24 gpm at max rpm of 600. Discuss with salesperson your process and product to determine if this pump should handle your specific duty. Pump currently has single mechanical seals. Drive and pump seals can be changed to suit your application. Reliance Electric Duty Master motor: 3/1.5 hp, 1765/880 rpm, 460 V, 4.60 amps, 60 Hz, 3 phase. Dodge gearbox: Output of 350 rpm with 1750 rpm input, 5.0 ratio. Overall dimensions: 4 ft. 4 in. L x 1 ft. 3 in. W x 1 ft. 4 in. H.