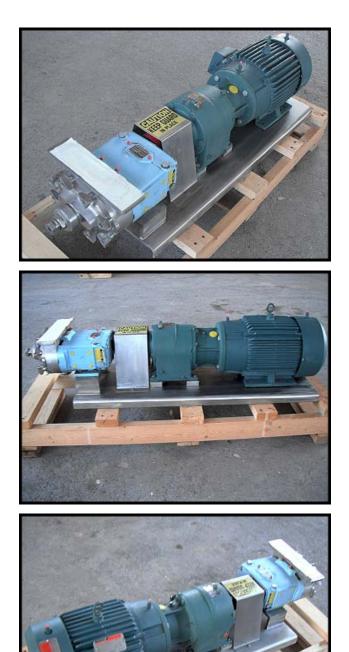

| Unused Waukesha Model 034 Positive Displacement Pump |                      |
|------------------------------------------------------|----------------------|
| Mfg: Waukesha                                        | Model: 034           |
| Stock No: SMLR04                                     | Serial No: 251583 99 |

Unused Waukesha Positive Displacement Pump. Model 34. S/N: 251583 99. Ports (2): (1) Flange of 6 <sup>3</sup>/<sub>4</sub> in. x 1 13/16 in. opening and 12 in. x 3 1/8 in. outside dimensions, (1) 1 <sup>1</sup>/<sub>2</sub> in. S-line clamp fittings. Flow rate for a new pump is 24 gpm at max rpm of 600. Discuss with salesperson your process and product to determine if this pump should handle your specific duty. Pump currently has single mechanical seals. Drive and pump seals can be changed to suit your application. Reliance Electric Duty Master motor: 3/1.5 hp, 1765/880 rpm, 460 V, 4.60 amps, 60 Hz, 3 phase. Dodge gearbox: Output of 350 rpm with 1750 rpm input, 5.0 ratio. Overall dimensions: 4 ft. 4 in. L x 1 ft. 3 in. W x 1 ft. 4 in. H.