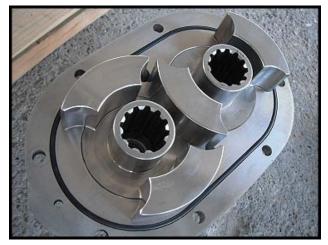

Unused Waukesha Positive Displacement Pump. Model 34. S/N: 251583 99. Ports (2): (1) Flange of 6 <sup>3</sup>/<sub>4</sub> in. x 1 13/16 in. opening and 12 in. x 3 1/8 in. outside dimensions, (1) 1 <sup>1</sup>/<sub>2</sub> in. S-line clamp fittings. Flow rate for a new pump is 24 gpm at max rpm of 600. Discuss with salesperson your process and product to determine if this pump should handle your specific duty. Pump currently has single mechanical seals. Drive and pump seals can be changed to suit your application. Reliance Electric Duty Master motor: 3/1.5 hp, 1765/880 rpm, 460 V, 4.60 amps, 60 Hz, 3 phase. Dodge gearbox: Output of 350 rpm with 1750 rpm input, 5.0 ratio. Overall dimensions: 4 ft. 4 in. L x 1 ft. 3 in. W x 1 ft. 4 in. H.