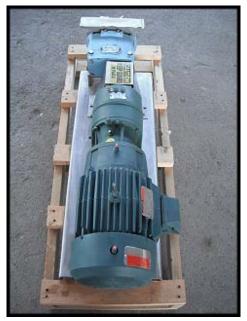

| Unused Waukesha Model 034 Positive Displacement Pump |                      |
|------------------------------------------------------|----------------------|
| Mfg: Waukesha                                        | Model: 034           |
| Stock No: SMLR04                                     | Serial No: 251583 99 |

Unused Waukesha Positive Displacement Pump. Model 34. S/N: 251583 99. Ports (2): (1) Flange of 6 <sup>3</sup>/<sub>4</sub> in. x 1 13/16 in. opening and 12 in. x 3 1/8 in. outside dimensions, (1) 1 <sup>1</sup>/<sub>2</sub> in. S-line clamp fittings. Flow rate for a new pump is 24 gpm at max rpm of 600. Discuss with salesperson your process and product to determine if this pump should handle your specific duty. Pump currently has single mechanical seals. Drive and pump seals can be changed to suit your application. Reliance Electric Duty Master motor: 3/1.5 hp, 1765/880 rpm, 460 V, 4.60 amps, 60 Hz, 3 phase. Dodge gearbox: Output of 350 rpm with 1750 rpm input, 5.0 ratio. Overall dimensions: 4 ft. 4 in. L x 1 ft. 3 in. W x 1 ft. 4 in. H.