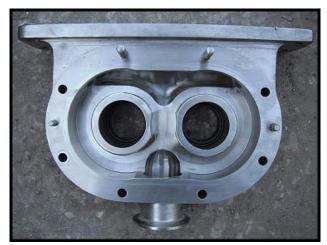

Unused Waukesha Positive Displacement Pump. Model 34. S/N: 251582 99. Ports (2): (1) Flange of 6 ¾ in. x 1 13/16 in. opening and 12 in. x 3 1/8 in. outside dimensions, (1) 1 ½ in. S-line clamp fittings. Flow rate for a new pump is 24 gpm at max rpm of 600. Discuss with salesperson your process and product to determine if this pump should handle your specific duty. Pump currently has single mechanical seals. Drive and pump seals can be changed to suit your application. Reliance Electric Duty Master motor: 3/1.5 hp, 1765/880 rpm, 460 V, 4.60 amps, 60 Hz, 3 phase. Dodge gearbox: Output of 350 rpm with 1750 rpm input, 5.0 ratio. Overall dimensions: 4 ft. 4 in. L x 1 ft. 3 in. W x 1 ft. 4 in. H.