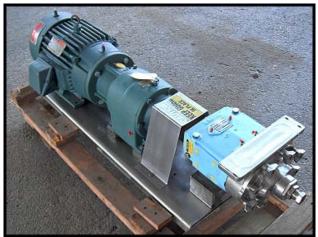

| Unused Waukesha Model 034 Positive Displacement Pump |                      |
|------------------------------------------------------|----------------------|
| Mfg: Waukesha                                        | Model: 034           |
| Stock No: SMLR05                                     | Serial No: 251582 99 |

Unused Waukesha Positive Displacement Pump. Model 34. S/N: 251582 99. Ports (2): (1) Flange of 6 ¾ in. x 1 13/16 in. opening and 12 in. x 3 1/8 in. outside dimensions, (1) 1 ½ in. S-line clamp fittings. Flow rate for a new pump is 24 gpm at max rpm of 600. Discuss with salesperson your process and product to determine if this pump should handle your specific duty. Pump currently has single mechanical seals. Drive and pump seals can be changed to suit your application. Reliance Electric Duty Master motor: 3/1.5 hp, 1765/880 rpm, 460 V, 4.60 amps, 60 Hz, 3 phase. Dodge gearbox: Output of 350 rpm with 1750 rpm input, 5.0 ratio. Overall dimensions: 4 ft. 4 in. L x 1 ft. 3 in. W x 1 ft. 4 in. H.