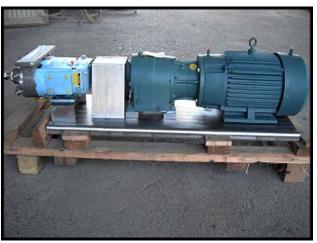

| Unused Waukesha Model 034 Positive Displacement Pump |                      |
|------------------------------------------------------|----------------------|
| Mfg: Waukesha                                        | Model: 034           |
| Stock No: SMLR05                                     | Serial No: 251582 99 |

Unused Waukesha Positive Displacement Pump. Model 34. S/N: 251582 99. Ports (2): (1) Flange of 6 ¾ in. x 1 13/16 in. opening and 12 in. x 3 1/8 in. outside dimensions, (1) 1 ½ in. S-line clamp fittings. Flow rate for a new pump is 24 gpm at max rpm of 600. Discuss with salesperson your process and product to determine if this pump should handle your specific duty. Pump currently has single mechanical seals. Drive and pump seals can be changed to suit your application. Reliance Electric Duty Master motor: 3/1.5 hp, 1765/880 rpm, 460 V, 4.60 amps, 60 Hz, 3 phase. Dodge gearbox: Output of 350 rpm with 1750 rpm input, 5.0 ratio. Overall dimensions: 4 ft. 4 in. L x 1 ft. 3 in. W x 1 ft. 4 in. H.