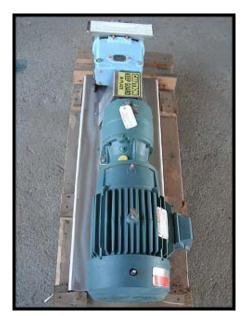

Unused Waukesha Positive Displacement Pump. Model 34. S/N: 251582 99. Ports (2): (1) Flange of 6 ¾ in. x 1 13/16 in. opening and 12 in. x 3 1/8 in. outside dimensions, (1) 1 ½ in. S-line clamp fittings. Flow rate for a new pump is 24 gpm at max rpm of 600. Discuss with salesperson your process and product to determine if this pump should handle your specific duty. Pump currently has single mechanical seals. Drive and pump seals can be changed to suit your application. Reliance Electric Duty Master motor: 3/1.5 hp, 1765/880 rpm, 460 V, 4.60 amps, 60 Hz, 3 phase. Dodge gearbox: Output of 350 rpm with 1750 rpm input, 5.0 ratio. Overall dimensions: 4 ft. 4 in. L x 1 ft. 3 in. W x 1 ft. 4 in. H.