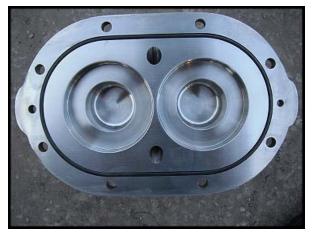

Unused Waukesha Positive Displacement Pump. Model 34. S/N: 251582 99. Ports (2): (1) Flange of 6 ¾ in. x 1 13/16 in. opening and 12 in. x 3 1/8 in. outside dimensions, (1) 1 ½ in. S-line clamp fittings. Flow rate for a new pump is 24 gpm at max rpm of 600. Discuss with salesperson your process and product to determine if this pump should handle your specific duty. Pump currently has single mechanical seals. Drive and pump seals can be changed to suit your application. Reliance Electric Duty Master motor: 3/1.5 hp, 1765/880 rpm, 460 V, 4.60 amps, 60 Hz, 3 phase. Dodge gearbox: Output of 350 rpm with 1750 rpm input, 5.0 ratio. Overall dimensions: 4 ft. 4 in. L x 1 ft. 3 in. W x 1 ft. 4 in. H.