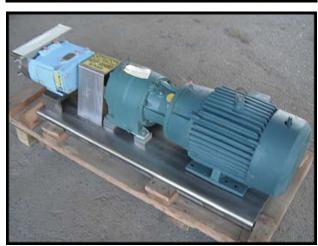

| Unused Waukesha Model 034 Positive Displacement Pump |                      |
|------------------------------------------------------|----------------------|
| Mfg: Waukesha                                        | Model: 034           |
| Stock No: SMLR05                                     | Serial No: 251582 99 |

Unused Waukesha Positive Displacement Pump. Model 34. S/N: 251582 99. Ports (2): (1) Flange of 6 ¾ in. x 1 13/16 in. opening and 12 in. x 3 1/8 in. outside dimensions, (1) 1 ½ in. S-line clamp fittings. Flow rate for a new pump is 24 gpm at max rpm of 600. Discuss with salesperson your process and product to determine if this pump should handle your specific duty. Pump currently has single mechanical seals. Drive and pump seals can be changed to suit your application. Reliance Electric Duty Master motor: 3/1.5 hp, 1765/880 rpm, 460 V, 4.60 amps, 60 Hz, 3 phase. Dodge gearbox: Output of 350 rpm with 1750 rpm input, 5.0 ratio. Overall dimensions: 4 ft. 4 in. L x 1 ft. 3 in. W x 1 ft. 4 in. H.