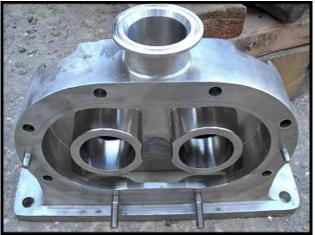

Unused Waukesha Positive Displacement Pump. Model 34. S/N: 251582 99. Ports (2): (1) Flange of 6 ¾ in. x 1 13/16 in. opening and 12 in. x 3 1/8 in. outside dimensions, (1) 1 ½ in. S-line clamp fittings. Flow rate for a new pump is 24 gpm at max rpm of 600. Discuss with salesperson your process and product to determine if this pump should handle your specific duty. Pump currently has single mechanical seals. Drive and pump seals can be changed to suit your application. Reliance Electric Duty Master motor: 3/1.5 hp, 1765/880 rpm, 460 V, 4.60 amps, 60 Hz, 3 phase. Dodge gearbox: Output of 350 rpm with 1750 rpm input, 5.0 ratio. Overall dimensions: 4 ft. 4 in. L x 1 ft. 3 in. W x 1 ft. 4 in. H.