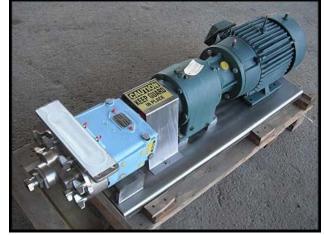

| Unused Waukesha Model 034 Positive Displacement Pump |                      |
|------------------------------------------------------|----------------------|
| Mfg: Waukesha                                        | Model: 034           |
| Stock No: SMLR05                                     | Serial No: 251582 99 |

Unused Waukesha Positive Displacement Pump. Model 34. S/N: 251582 99. Ports (2): (1) Flange of 6 ¾ in. x 1 13/16 in. opening and 12 in. x 3 1/8 in. outside dimensions, (1) 1 ½ in. S-line clamp fittings. Flow rate for a new pump is 24 gpm at max rpm of 600. Discuss with salesperson your process and product to determine if this pump should handle your specific duty. Pump currently has single mechanical seals. Drive and pump seals can be changed to suit your application. Reliance Electric Duty Master motor: 3/1.5 hp, 1765/880 rpm, 460 V, 4.60 amps, 60 Hz, 3 phase. Dodge gearbox: Output of 350 rpm with 1750 rpm input, 5.0 ratio. Overall dimensions: 4 ft. 4 in. L x 1 ft. 3 in. W x 1 ft. 4 in. H.