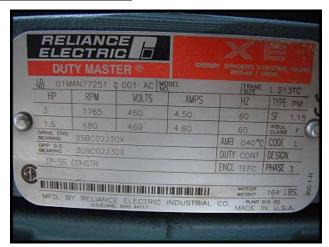

Unused Waukesha Positive Displacement Pump. Model 34. S/N: 251582 99. Ports (2): (1) Flange of 6 ¾ in. x 1 13/16 in. opening and 12 in. x 3 1/8 in. outside dimensions, (1) 1 ½ in. S-line clamp fittings. Flow rate for a new pump is 24 gpm at max rpm of 600. Discuss with salesperson your process and product to determine if this pump should handle your specific duty. Pump currently has single mechanical seals. Drive and pump seals can be changed to suit your application. Reliance Electric Duty Master motor: 3/1.5 hp, 1765/880 rpm, 460 V, 4.60 amps, 60 Hz, 3 phase. Dodge gearbox: Output of 350 rpm with 1750 rpm input, 5.0 ratio. Overall dimensions: 4 ft. 4 in. L x 1 ft. 3 in. W x 1 ft. 4 in. H.