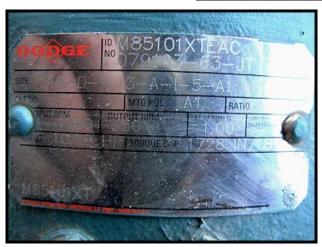

Unused Waukesha Positive Displacement Pump. Model 34. S/N: 251582 99. Ports (2): (1) Flange of 6 ¾ in. x 1 13/16 in. opening and 12 in. x 3 1/8 in. outside dimensions, (1) 1 ½ in. S-line clamp fittings. Flow rate for a new pump is 24 gpm at max rpm of 600. Discuss with salesperson your process and product to determine if this pump should handle your specific duty. Pump currently has single mechanical seals. Drive and pump seals can be changed to suit your application. Reliance Electric Duty Master motor: 3/1.5 hp, 1765/880 rpm, 460 V, 4.60 amps, 60 Hz, 3 phase. Dodge gearbox: Output of 350 rpm with 1750 rpm input, 5.0 ratio. Overall dimensions: 4 ft. 4 in. L x 1 ft. 3 in. W x 1 ft. 4 in. H.