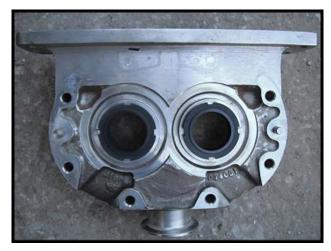

Unused Waukesha Positive Displacement Pump. Model 34. S/N: 251582 99. Ports (2): (1) Flange of 6 ¾ in. x 1 13/16 in. opening and 12 in. x 3 1/8 in. outside dimensions, (1) 1 ½ in. S-line clamp fittings. Flow rate for a new pump is 24 gpm at max rpm of 600. Discuss with salesperson your process and product to determine if this pump should handle your specific duty. Pump currently has single mechanical seals. Drive and pump seals can be changed to suit your application. Reliance Electric Duty Master motor: 3/1.5 hp, 1765/880 rpm, 460 V, 4.60 amps, 60 Hz, 3 phase. Dodge gearbox: Output of 350 rpm with 1750 rpm input, 5.0 ratio. Overall dimensions: 4 ft. 4 in. L x 1 ft. 3 in. W x 1 ft. 4 in. H.