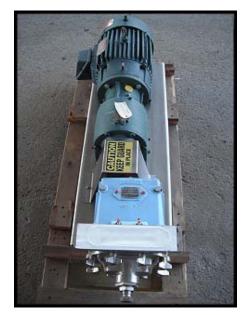

| Unused Waukesha Model 034 Positive Displacement Pump |                      |
|------------------------------------------------------|----------------------|
| Mfg: Waukesha                                        | Model: 034           |
| Stock No: SMLR05                                     | Serial No: 251582 99 |

Unused Waukesha Positive Displacement Pump. Model 34. S/N: 251582 99. Ports (2): (1) Flange of 6 ¾ in. x 1 13/16 in. opening and 12 in. x 3 1/8 in. outside dimensions, (1) 1 ½ in. S-line clamp fittings. Flow rate for a new pump is 24 gpm at max rpm of 600. Discuss with salesperson your process and product to determine if this pump should handle your specific duty. Pump currently has single mechanical seals. Drive and pump seals can be changed to suit your application. Reliance Electric Duty Master motor: 3/1.5 hp, 1765/880 rpm, 460 V, 4.60 amps, 60 Hz, 3 phase. Dodge gearbox: Output of 350 rpm with 1750 rpm input, 5.0 ratio. Overall dimensions: 4 ft. 4 in. L x 1 ft. 3 in. W x 1 ft. 4 in. H.