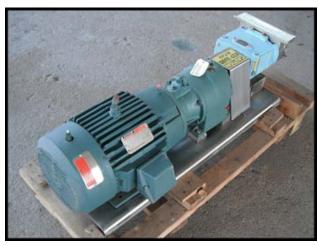

| Unused Waukesha Model 034 Positive Displacement Pump |                      |
|------------------------------------------------------|----------------------|
| Mfg: Waukesha                                        | Model: 034           |
| Stock No: SMLR05                                     | Serial No: 251582 99 |

Unused Waukesha Positive Displacement Pump. Model 34. S/N: 251582 99. Ports (2): (1) Flange of 6 ¾ in. x 1 13/16 in. opening and 12 in. x 3 1/8 in. outside dimensions, (1) 1 ½ in. S-line clamp fittings. Flow rate for a new pump is 24 gpm at max rpm of 600. Discuss with salesperson your process and product to determine if this pump should handle your specific duty. Pump currently has single mechanical seals. Drive and pump seals can be changed to suit your application. Reliance Electric Duty Master motor: 3/1.5 hp, 1765/880 rpm, 460 V, 4.60 amps, 60 Hz, 3 phase. Dodge gearbox: Output of 350 rpm with 1750 rpm input, 5.0 ratio. Overall dimensions: 4 ft. 4 in. L x 1 ft. 3 in. W x 1 ft. 4 in. H.