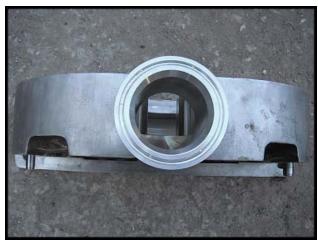

Unused Waukesha Positive Displacement Pump. Model 34. S/N: 251582 99. Ports (2): (1) Flange of 6 ¾ in. x 1 13/16 in. opening and 12 in. x 3 1/8 in. outside dimensions, (1) 1 ½ in. S-line clamp fittings. Flow rate for a new pump is 24 gpm at max rpm of 600. Discuss with salesperson your process and product to determine if this pump should handle your specific duty. Pump currently has single mechanical seals. Drive and pump seals can be changed to suit your application. Reliance Electric Duty Master motor: 3/1.5 hp, 1765/880 rpm, 460 V, 4.60 amps, 60 Hz, 3 phase. Dodge gearbox: Output of 350 rpm with 1750 rpm input, 5.0 ratio. Overall dimensions: 4 ft. 4 in. L x 1 ft. 3 in. W x 1 ft. 4 in. H.