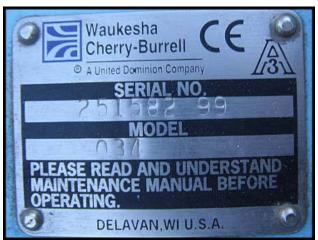

| Unused Waukesha Model 034 Positive Displacement Pump |                      |
|------------------------------------------------------|----------------------|
| Mfg: Waukesha                                        | Model: 034           |
| Stock No: SMLR05                                     | Serial No: 251582 99 |

Unused Waukesha Positive Displacement Pump. Model 34. S/N: 251582 99. Ports (2): (1) Flange of 6 ¾ in. x 1 13/16 in. opening and 12 in. x 3 1/8 in. outside dimensions, (1) 1 ½ in. S-line clamp fittings. Flow rate for a new pump is 24 gpm at max rpm of 600. Discuss with salesperson your process and product to determine if this pump should handle your specific duty. Pump currently has single mechanical seals. Drive and pump seals can be changed to suit your application. Reliance Electric Duty Master motor: 3/1.5 hp, 1765/880 rpm, 460 V, 4.60 amps, 60 Hz, 3 phase. Dodge gearbox: Output of 350 rpm with 1750 rpm input, 5.0 ratio. Overall dimensions: 4 ft. 4 in. L x 1 ft. 3 in. W x 1 ft. 4 in. H.