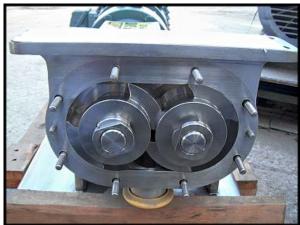

Unused Waukesha Positive Displacement Pump. Model 34. S/N: 251582 99. Ports (2): (1) Flange of 6 ¾ in. x 1 13/16 in. opening and 12 in. x 3 1/8 in. outside dimensions, (1) 1 ½ in. S-line clamp fittings. Flow rate for a new pump is 24 gpm at max rpm of 600. Discuss with salesperson your process and product to determine if this pump should handle your specific duty. Pump currently has single mechanical seals. Drive and pump seals can be changed to suit your application. Reliance Electric Duty Master motor: 3/1.5 hp, 1765/880 rpm, 460 V, 4.60 amps, 60 Hz, 3 phase. Dodge gearbox: Output of 350 rpm with 1750 rpm input, 5.0 ratio. Overall dimensions: 4 ft. 4 in. L x 1 ft. 3 in. W x 1 ft. 4 in. H.