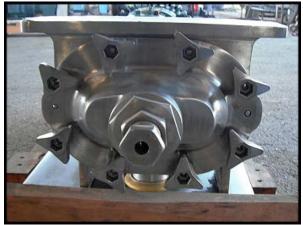

| Unused Waukesha Model 034 Positive Displacement Pump |                      |
|------------------------------------------------------|----------------------|
| Mfg: Waukesha                                        | Model: 034           |
| Stock No: SMLR05                                     | Serial No: 251582 99 |

Unused Waukesha Positive Displacement Pump. Model 34. S/N: 251582 99. Ports (2): (1) Flange of 6 ¾ in. x 1 13/16 in. opening and 12 in. x 3 1/8 in. outside dimensions, (1) 1 ½ in. S-line clamp fittings. Flow rate for a new pump is 24 gpm at max rpm of 600. Discuss with salesperson your process and product to determine if this pump should handle your specific duty. Pump currently has single mechanical seals. Drive and pump seals can be changed to suit your application. Reliance Electric Duty Master motor: 3/1.5 hp, 1765/880 rpm, 460 V, 4.60 amps, 60 Hz, 3 phase. Dodge gearbox: Output of 350 rpm with 1750 rpm input, 5.0 ratio. Overall dimensions: 4 ft. 4 in. L x 1 ft. 3 in. W x 1 ft. 4 in. H.