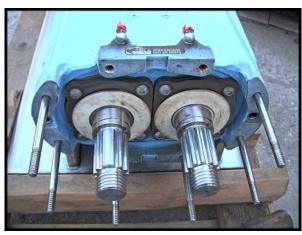

Unused Waukesha Positive Displacement Pump. Model 34. S/N: 251582 99. Ports (2): (1) Flange of 6 ¾ in. x 1 13/16 in. opening and 12 in. x 3 1/8 in. outside dimensions, (1) 1 ½ in. S-line clamp fittings. Flow rate for a new pump is 24 gpm at max rpm of 600. Discuss with salesperson your process and product to determine if this pump should handle your specific duty. Pump currently has single mechanical seals. Drive and pump seals can be changed to suit your application. Reliance Electric Duty Master motor: 3/1.5 hp, 1765/880 rpm, 460 V, 4.60 amps, 60 Hz, 3 phase. Dodge gearbox: Output of 350 rpm with 1750 rpm input, 5.0 ratio. Overall dimensions: 4 ft. 4 in. L x 1 ft. 3 in. W x 1 ft. 4 in. H.