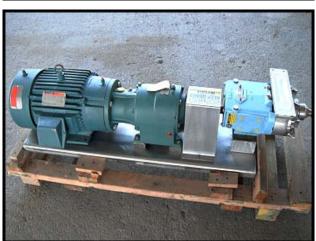

| Unused Waukesha Model 034 Positive Displacement Pump |                      |
|------------------------------------------------------|----------------------|
| Mfg: Waukesha                                        | Model: 034           |
| Stock No: SMLR05                                     | Serial No: 251582 99 |

Unused Waukesha Positive Displacement Pump. Model 34. S/N: 251582 99. Ports (2): (1) Flange of 6 ¾ in. x 1 13/16 in. opening and 12 in. x 3 1/8 in. outside dimensions, (1) 1 ½ in. S-line clamp fittings. Flow rate for a new pump is 24 gpm at max rpm of 600. Discuss with salesperson your process and product to determine if this pump should handle your specific duty. Pump currently has single mechanical seals. Drive and pump seals can be changed to suit your application. Reliance Electric Duty Master motor: 3/1.5 hp, 1765/880 rpm, 460 V, 4.60 amps, 60 Hz, 3 phase. Dodge gearbox: Output of 350 rpm with 1750 rpm input, 5.0 ratio. Overall dimensions: 4 ft. 4 in. L x 1 ft. 3 in. W x 1 ft. 4 in. H.