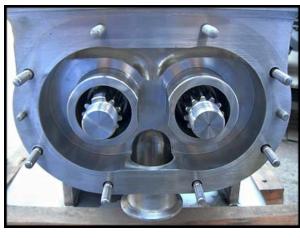

Unused Waukesha Positive Displacement Pump. Model 34. S/N: 251582 99. Ports (2): (1) Flange of 6 ¾ in. x 1 13/16 in. opening and 12 in. x 3 1/8 in. outside dimensions, (1) 1 ½ in. S-line clamp fittings. Flow rate for a new pump is 24 gpm at max rpm of 600. Discuss with salesperson your process and product to determine if this pump should handle your specific duty. Pump currently has single mechanical seals. Drive and pump seals can be changed to suit your application. Reliance Electric Duty Master motor: 3/1.5 hp, 1765/880 rpm, 460 V, 4.60 amps, 60 Hz, 3 phase. Dodge gearbox: Output of 350 rpm with 1750 rpm input, 5.0 ratio. Overall dimensions: 4 ft. 4 in. L x 1 ft. 3 in. W x 1 ft. 4 in. H.