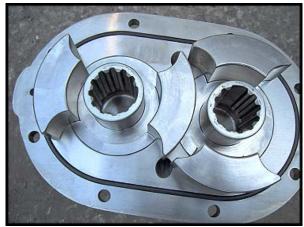

Unused Waukesha Positive Displacement Pump. Model 34. S/N: 251582 99. Ports (2): (1) Flange of 6 ¾ in. x 1 13/16 in. opening and 12 in. x 3 1/8 in. outside dimensions, (1) 1 ½ in. S-line clamp fittings. Flow rate for a new pump is 24 gpm at max rpm of 600. Discuss with salesperson your process and product to determine if this pump should handle your specific duty. Pump currently has single mechanical seals. Drive and pump seals can be changed to suit your application. Reliance Electric Duty Master motor: 3/1.5 hp, 1765/880 rpm, 460 V, 4.60 amps, 60 Hz, 3 phase. Dodge gearbox: Output of 350 rpm with 1750 rpm input, 5.0 ratio. Overall dimensions: 4 ft. 4 in. L x 1 ft. 3 in. W x 1 ft. 4 in. H.