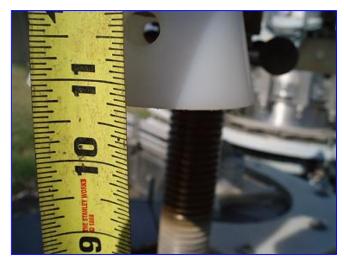

Cozolli MRM Elgin 8-head Rotary Filler. S/N: 4822. Bottle size: 5 in. dia. x 5-1/2 in. H. Maximum bottle mouth diameter: 3-1/2 in. Maximum height from plate to nozzle: 10.75 in. Valve diameter: 1/2 in. (2) Lane-Change Conveyor Sections. Conveyor in feed/exit height: 45 in. Well suited for filling heavy viscosity food products such as mayonnaise, peanut butter, and relish, as well as personal care products, gasket sealer, etc. Developments in nozzle design technology allow efficient filling of lighter products such as saline solutions, cough medicines, and barbecue sauces. Inlet: (3) 1-1/2 in. dia. S-line fittings. Overall dimensions: 123 in. L x 69 in. W x 70 in. H.