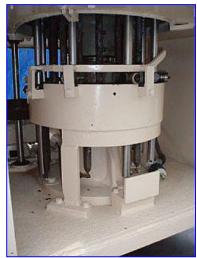

Cozolli MRM Elgin 8-head Rotary Filler. S/N: 4822. Bottle size: 5 in. dia. x 5-1/2 in. H. Maximum bottle mouth diameter: 3-1/2 in. Maximum height from plate to nozzle: 10.75 in. Valve diameter: 1/2 in. (2) Lane-Change Conveyor Sections. Conveyor in feed/exit height: 45 in. Well suited for filling heavy viscosity food products such as mayonnaise, peanut butter, and relish, as well as personal care products, gasket sealer, etc. Developments in nozzle design technology allow efficient filling of lighter products such as saline solutions, cough medicines, and barbecue sauces. Inlet: (3) 1-1/2 in. dia. S-line fittings. Overall dimensions: 123 in. L x 69 in. W x 70 in. H.