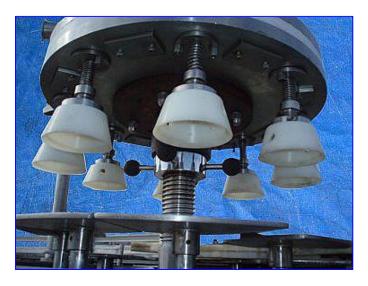

Cozolli MRM Elgin 8-head Rotary Filler. S/N: 4822. Bottle size: 5 in. dia. x 5-1/2 in. H. Maximum bottle mouth diameter: 3-1/2 in. Maximum height from plate to nozzle: 10.75 in. Valve diameter: 1/2 in. (2) Lane-Change Conveyor Sections. Conveyor in feed/exit height: 45 in. Well suited for filling heavy viscosity food products such as mayonnaise, peanut butter, and relish, as well as personal care products, gasket sealer, etc. Developments in nozzle design technology allow efficient filling of lighter products such as saline solutions, cough medicines, and barbecue sauces. Inlet: (3) 1-1/2 in. dia. S-line fittings. Overall dimensions: 123 in. L x 69 in. W x 70 in. H.