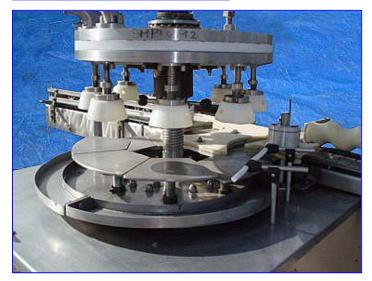

Cozolli MRM Elgin 8-head Rotary Filler. S/N: 4822. Bottle size: 5 in. dia. x 5-1/2 in. H. Maximum bottle mouth diameter: 3-1/2 in. Maximum height from plate to nozzle: 10.75 in. Valve diameter: 1/2 in. (2) Lane-Change Conveyor Sections. Conveyor in feed/exit height: 45 in. Well suited for filling heavy viscosity food products such as mayonnaise, peanut butter, and relish, as well as personal care products, gasket sealer, etc. Developments in nozzle design technology allow efficient filling of lighter products such as saline solutions, cough medicines, and barbecue sauces. Inlet: (3) 1-1/2 in. dia. S-line fittings. Overall dimensions: 123 in. L x 69 in. W x 70 in. H.