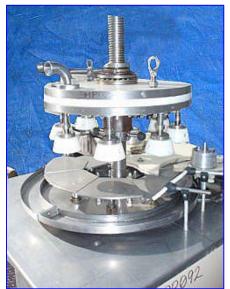

Cozolli MRM Elgin 8-head Rotary Filler. S/N: 4822. Bottle size: 5 in. dia. x 5-1/2 in. H. Maximum bottle mouth diameter: 3-1/2 in. Maximum height from plate to nozzle: 10.75 in. Valve diameter: 1/2 in. (2) Lane-Change Conveyor Sections. Conveyor in feed/exit height: 45 in. Well suited for filling heavy viscosity food products such as mayonnaise, peanut butter, and relish, as well as personal care products, gasket sealer, etc. Developments in nozzle design technology allow efficient filling of lighter products such as saline solutions, cough medicines, and barbecue sauces. Inlet: (3) 1-1/2 in. dia. S-line fittings. Overall dimensions: 123 in. L x 69 in. W x 70 in. H.