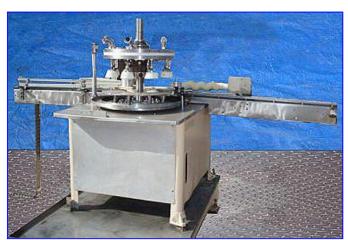

| Cozolli MRM Elgin 8-head Rotary Filler |                         |
|----------------------------------------|-------------------------|
| Mfg: Cozolli MRM Elgin                 | Model:                  |
| Stock No. SMPP092.20                   | Serial No <u>.</u> 4822 |

Cozolli MRM Elgin 8-head Rotary Filler. S/N: 4822. Bottle size: 5 in. dia. x 5-1/2 in. H. Maximum bottle mouth diameter: 3-1/2 in. Maximum height from plate to nozzle: 10.75 in. Valve diameter: 1/2 in. (2) Lane-Change Conveyor Sections. Conveyor in feed/exit height: 45 in. Well suited for filling heavy viscosity food products such as mayonnaise, peanut butter, and relish, as well as personal care products, gasket sealer, etc. Developments in nozzle design technology allow efficient filling of lighter products such as saline solutions, cough medicines, and barbecue sauces. Inlet: (3) 1-1/2 in. dia. S-line fittings. Overall dimensions: 123 in. L x 69 in. W x 70 in. H.