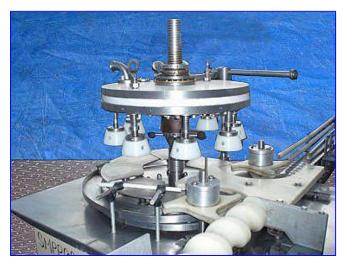

Cozolli MRM Elgin 8-head Rotary Filler. S/N: 4822. Bottle size: 5 in. dia. x 5-1/2 in. H. Maximum bottle mouth diameter: 3-1/2 in. Maximum height from plate to nozzle: 10.75 in. Valve diameter: 1/2 in. (2) Lane-Change Conveyor Sections. Conveyor in feed/exit height: 45 in. Well suited for filling heavy viscosity food products such as mayonnaise, peanut butter, and relish, as well as personal care products, gasket sealer, etc. Developments in nozzle design technology allow efficient filling of lighter products such as saline solutions, cough medicines, and barbecue sauces. Inlet: (3) 1-1/2 in. dia. S-line fittings. Overall dimensions: 123 in. L x 69 in. W x 70 in. H.