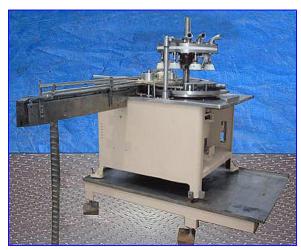

| Cozolli MRM Elgin 8-head Rotary Filler |                         |
|----------------------------------------|-------------------------|
| Mfg: Cozolli MRM Elgin                 | Model:                  |
| Stock No. SMPP092.20                   | Serial No <u>.</u> 4822 |

Cozolli MRM Elgin 8-head Rotary Filler. S/N: 4822. Bottle size: 5 in. dia. x 5-1/2 in. H. Maximum bottle mouth diameter: 3-1/2 in. Maximum height from plate to nozzle: 10.75 in. Valve diameter: 1/2 in. (2) Lane-Change Conveyor Sections. Conveyor in feed/exit height: 45 in. Well suited for filling heavy viscosity food products such as mayonnaise, peanut butter, and relish, as well as personal care products, gasket sealer, etc. Developments in nozzle design technology allow efficient filling of lighter products such as saline solutions, cough medicines, and barbecue sauces. Inlet: (3) 1-1/2 in. dia. S-line fittings. Overall dimensions: 123 in. L x 69 in. W x 70 in. H.