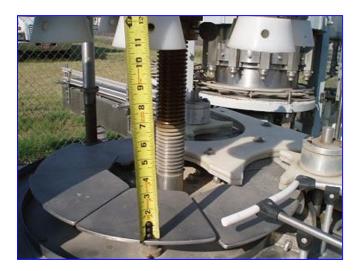

Cozolli MRM Elgin 8-head Rotary Filler. S/N: 4822. Bottle size: 5 in. dia. x 5-1/2 in. H. Maximum bottle mouth diameter: 3-1/2 in. Maximum height from plate to nozzle: 10.75 in. Valve diameter: 1/2 in. (2) Lane-Change Conveyor Sections. Conveyor in feed/exit height: 45 in. Well suited for filling heavy viscosity food products such as mayonnaise, peanut butter, and relish, as well as personal care products, gasket sealer, etc. Developments in nozzle design technology allow efficient filling of lighter products such as saline solutions, cough medicines, and barbecue sauces. Inlet: (3) 1-1/2 in. dia. S-line fittings. Overall dimensions: 123 in. L x 69 in. W x 70 in. H.