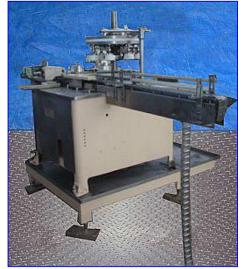

Cozolli MRM Elgin 8-head Rotary Filler. S/N: 4822. Bottle size: 5 in. dia. x 5-1/2 in. H. Maximum bottle mouth diameter: 3-1/2 in. Maximum height from plate to nozzle: 10.75 in. Valve diameter: 1/2 in. (2) Lane-Change Conveyor Sections. Conveyor in feed/exit height: 45 in. Well suited for filling heavy viscosity food products such as mayonnaise, peanut butter, and relish, as well as personal care products, gasket sealer, etc. Developments in nozzle design technology allow efficient filling of lighter products such as saline solutions, cough medicines, and barbecue sauces. Inlet: (3) 1-1/2 in. dia. S-line fittings. Overall dimensions: 123 in. L x 69 in. W x 70 in. H.