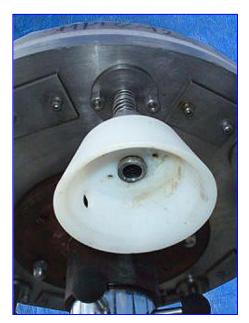

Cozolli MRM Elgin 8-head Rotary Filler. S/N: 4822. Bottle size: 5 in. dia. x 5-1/2 in. H. Maximum bottle mouth diameter: 3-1/2 in. Maximum height from plate to nozzle: 10.75 in. Valve diameter: 1/2 in. (2) Lane-Change Conveyor Sections. Conveyor in feed/exit height: 45 in. Well suited for filling heavy viscosity food products such as mayonnaise, peanut butter, and relish, as well as personal care products, gasket sealer, etc. Developments in nozzle design technology allow efficient filling of lighter products such as saline solutions, cough medicines, and barbecue sauces. Inlet: (3) 1-1/2 in. dia. S-line fittings. Overall dimensions: 123 in. L x 69 in. W x 70 in. H.