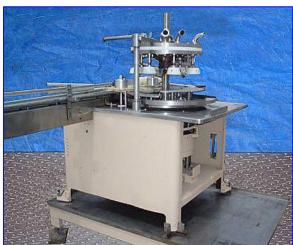

| Cozolli MRM Elgin 8-head Rotary Filler |                         |
|----------------------------------------|-------------------------|
| Mfg: Cozolli MRM Elgin                 | Model:                  |
| Stock No. SMPP092.20                   | Serial No <u>.</u> 4822 |

Cozolli MRM Elgin 8-head Rotary Filler. S/N: 4822. Bottle size: 5 in. dia. x 5-1/2 in. H. Maximum bottle mouth diameter: 3-1/2 in. Maximum height from plate to nozzle: 10.75 in. Valve diameter: 1/2 in. (2) Lane-Change Conveyor Sections. Conveyor in feed/exit height: 45 in. Well suited for filling heavy viscosity food products such as mayonnaise, peanut butter, and relish, as well as personal care products, gasket sealer, etc. Developments in nozzle design technology allow efficient filling of lighter products such as saline solutions, cough medicines, and barbecue sauces. Inlet: (3) 1-1/2 in. dia. S-line fittings. Overall dimensions: 123 in. L x 69 in. W x 70 in. H.