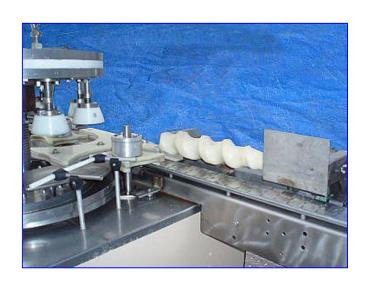

Cozolli MRM Elgin 8-head Rotary Filler. S/N: 4822. Bottle size: 5 in. dia. x 5-1/2 in. H. Maximum bottle mouth diameter: 3-1/2 in. Maximum height from plate to nozzle: 10.75 in. Valve diameter: 1/2 in. (2) Lane-Change Conveyor Sections. Conveyor in feed/exit height: 45 in. Well suited for filling heavy viscosity food products such as mayonnaise, peanut butter, and relish, as well as personal care products, gasket sealer, etc. Developments in nozzle design technology allow efficient filling of lighter products such as saline solutions, cough medicines, and barbecue sauces. Inlet: (3) 1-1/2 in. dia. S-line fittings. Overall dimensions: 123 in. L x 69 in. W x 70 in. H.