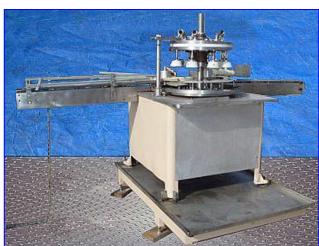

| Cozolli MRM Elgin 8-head Rotary Filler |                         |
|----------------------------------------|-------------------------|
| Mfg: Cozolli MRM Elgin                 | Model:                  |
| Stock No. SMPP092.20                   | Serial No <u>.</u> 4822 |

Cozolli MRM Elgin 8-head Rotary Filler. S/N: 4822. Bottle size: 5 in. dia. x 5-1/2 in. H. Maximum bottle mouth diameter: 3-1/2 in. Maximum height from plate to nozzle: 10.75 in. Valve diameter: 1/2 in. (2) Lane-Change Conveyor Sections. Conveyor in feed/exit height: 45 in. Well suited for filling heavy viscosity food products such as mayonnaise, peanut butter, and relish, as well as personal care products, gasket sealer, etc. Developments in nozzle design technology allow efficient filling of lighter products such as saline solutions, cough medicines, and barbecue sauces. Inlet: (3) 1-1/2 in. dia. S-line fittings. Overall dimensions: 123 in. L x 69 in. W x 70 in. H.