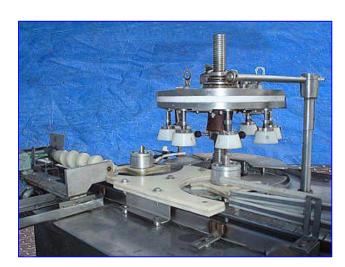

Cozolli MRM Elgin 8-head Rotary Filler. S/N: 4822. Bottle size: 5 in. dia. x 5-1/2 in. H. Maximum bottle mouth diameter: 3-1/2 in. Maximum height from plate to nozzle: 10.75 in. Valve diameter: 1/2 in. (2) Lane-Change Conveyor Sections. Conveyor in feed/exit height: 45 in. Well suited for filling heavy viscosity food products such as mayonnaise, peanut butter, and relish, as well as personal care products, gasket sealer, etc. Developments in nozzle design technology allow efficient filling of lighter products such as saline solutions, cough medicines, and barbecue sauces. Inlet: (3) 1-1/2 in. dia. S-line fittings. Overall dimensions: 123 in. L x 69 in. W x 70 in. H.