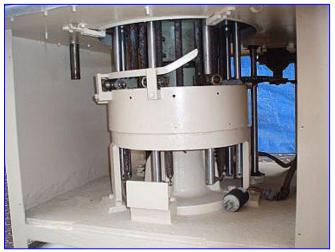

Cozolli MRM Elgin 8-head Rotary Filler. S/N: 4822. Bottle size: 5 in. dia. x 5-1/2 in. H. Maximum bottle mouth diameter: 3-1/2 in. Maximum height from plate to nozzle: 10.75 in. Valve diameter: 1/2 in. (2) Lane-Change Conveyor Sections. Conveyor in feed/exit height: 45 in. Well suited for filling heavy viscosity food products such as mayonnaise, peanut butter, and relish, as well as personal care products, gasket sealer, etc. Developments in nozzle design technology allow efficient filling of lighter products such as saline solutions, cough medicines, and barbecue sauces. Inlet: (3) 1-1/2 in. dia. S-line fittings. Overall dimensions: 123 in. L x 69 in. W x 70 in. H.