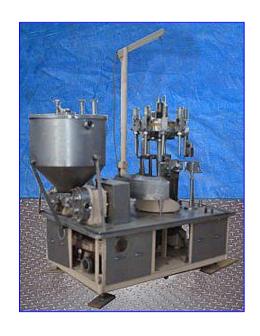

| Cozzoli Machine Company MRM-Elgin 9-Head Rotary Pressure Filler |                    |
|-----------------------------------------------------------------|--------------------|
| Mfg: Cozzoli Machine Company MRM-Elgin                          | Model:             |
| Stock No. SMPP135.23                                            | Serial No <u>.</u> |

Cozzoli Machine Company MRM-Elgin. Valve diameter: 1-1/2 in. Bottle size (maximum): 5 in. dia. x 4-1/4 in. H (adjustable height). Infeed Tank- 50 Gallon. U.S. Motor, 5 hp, 1710 rpm. Motor Drive. Waukesha 100 Positive Displacement Pump, Model: 100, S/N: DO58635 SS, inlets/outlets: (2) 3 in. dia. S-line fittings. Waukesha 100 Positive Displacement Pump, Model: 100, S/N: DO53395 SS, inlets/outlets: (2) 3 in. dia. S-line fittings. Inlets: (2) 1-1/2 in. dia. S-line fittings, (1) 2-1/2 in. dia. ACME fitting, (1) 3 in. dia. bevel w/hex, (1) 4 in. dia. dia. port. Overall dimensions: 86 in. L x 54-1/2 in. W x 84 in. H (10 ft. 5 in. H with hoist).