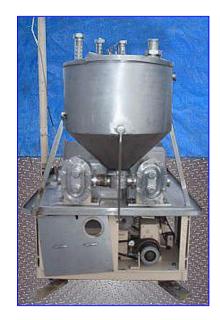

Cozzoli Machine Company MRM-Elgin. Valve diameter: 1-1/2 in. Bottle size (maximum): 5 in. dia. x 4-1/4 in. H (adjustable height). Infeed Tank- 50 Gallon. U.S. Motor, 5 hp, 1710 rpm. Motor Drive. Waukesha 100 Positive Displacement Pump, Model: 100, S/N: DO58635 SS, inlets/outlets: (2) 3 in. dia. S-line fittings. Waukesha 100 Positive Displacement Pump, Model: 100, S/N: DO53395 SS, inlets/outlets: (2) 3 in. dia. S-line fittings. Inlets: (2) 1-1/2 in. dia. S-line fittings, (1) 2-1/2 in. dia. ACME fitting, (1) 3 in. dia. bevel w/hex, (1) 4 in. dia. dia. port. Overall dimensions: 86 in. L x 54-1/2 in. W x 84 in. H (10 ft. 5 in. H with hoist).