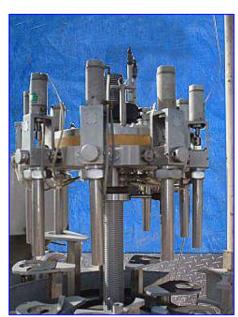

Cozzoli Machine Company MRM-Elgin. Valve diameter: 1-1/2 in. Bottle size (maximum): 5 in. dia. x 4-1/4 in. H (adjustable height). Infeed Tank- 50 Gallon. U.S. Motor, 5 hp, 1710 rpm. Motor Drive. Waukesha 100 Positive Displacement Pump, Model: 100, S/N: DO58635 SS, inlets/outlets: (2) 3 in. dia. S-line fittings. Waukesha 100 Positive Displacement Pump, Model: 100, S/N: DO53395 SS, inlets/outlets: (2) 3 in. dia. S-line fittings. Inlets: (2) 1-1/2 in. dia. S-line fittings, (1) 2-1/2 in. dia. ACME fitting, (1) 3 in. dia. bevel w/hex, (1) 4 in. dia. dia. port. Overall dimensions: 86 in. L x 54-1/2 in. W x 84 in. H (10 ft. 5 in. H with hoist).