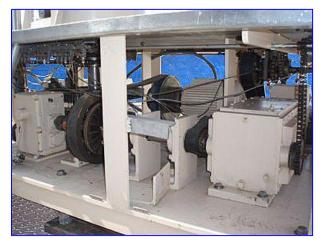

Cozzoli Machine Company MRM-Elgin. Valve diameter: 1-1/2 in. Bottle size (maximum): 5 in. dia. x 4-1/4 in. H (adjustable height). Infeed Tank- 50 Gallon. U.S. Motor, 5 hp, 1710 rpm. Motor Drive. Waukesha 100 Positive Displacement Pump, Model: 100, S/N: DO58635 SS, inlets/outlets: (2) 3 in. dia. S-line fittings. Waukesha 100 Positive Displacement Pump, Model: 100, S/N: DO53395 SS, inlets/outlets: (2) 3 in. dia. S-line fittings. Inlets: (2) 1-1/2 in. dia. S-line fittings, (1) 2-1/2 in. dia. ACME fitting, (1) 3 in. dia. bevel w/hex, (1) 4 in. dia. dia. port. Overall dimensions: 86 in. L x 54-1/2 in. W x 84 in. H (10 ft. 5 in. H with hoist).