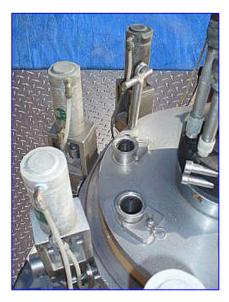

Cozzoli Machine Company MRM-Elgin. Valve diameter: 1-1/2 in. Bottle size (maximum): 5 in. dia. x 4-1/4 in. H (adjustable height). Infeed Tank- 50 Gallon. U.S. Motor, 5 hp, 1710 rpm. Motor Drive. Waukesha 100 Positive Displacement Pump, Model: 100, S/N: DO58635 SS, inlets/outlets: (2) 3 in. dia. S-line fittings. Waukesha 100 Positive Displacement Pump, Model: 100, S/N: DO53395 SS, inlets/outlets: (2) 3 in. dia. S-line fittings. Inlets: (2) 1-1/2 in. dia. S-line fittings, (1) 2-1/2 in. dia. ACME fitting, (1) 3 in. dia. bevel w/hex, (1) 4 in. dia. dia. port. Overall dimensions: 86 in. L x 54-1/2 in. W x 84 in. H (10 ft. 5 in. H with hoist).