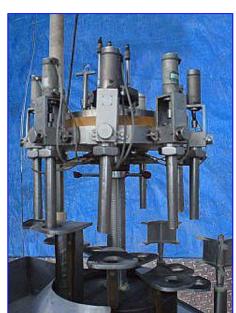

Cozzoli Machine Company MRM-Elgin. Valve diameter: 1-1/2 in. Bottle size (maximum): 5 in. dia. x 4-1/4 in. H (adjustable height). Infeed Tank- 50 Gallon. U.S. Motor, 5 hp, 1710 rpm. Motor Drive. Waukesha 100 Positive Displacement Pump, Model: 100, S/N: DO58635 SS, inlets/outlets: (2) 3 in. dia. S-line fittings. Waukesha 100 Positive Displacement Pump, Model: 100, S/N: DO53395 SS, inlets/outlets: (2) 3 in. dia. S-line fittings. Inlets: (2) 1-1/2 in. dia. S-line fittings, (1) 2-1/2 in. dia. ACME fitting, (1) 3 in. dia. bevel w/hex, (1) 4 in. dia. dia. port. Overall dimensions: 86 in. L x 54-1/2 in. W x 84 in. H (10 ft. 5 in. H with hoist).