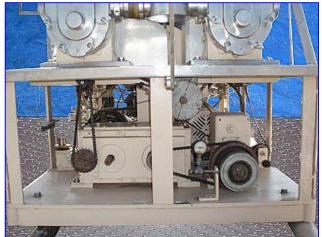

Cozzoli Machine Company MRM-Elgin. Valve diameter: 1-1/2 in. Bottle size (maximum): 5 in. dia. x 4-1/4 in. H (adjustable height). Infeed Tank- 50 Gallon. U.S. Motor, 5 hp, 1710 rpm. Motor Drive. Waukesha 100 Positive Displacement Pump, Model: 100, S/N: DO58635 SS, inlets/outlets: (2) 3 in. dia. S-line fittings. Waukesha 100 Positive Displacement Pump, Model: 100, S/N: DO53395 SS, inlets/outlets: (2) 3 in. dia. S-line fittings. Inlets: (2) 1-1/2 in. dia. S-line fittings, (1) 2-1/2 in. dia. ACME fitting, (1) 3 in. dia. bevel w/hex, (1) 4 in. dia. dia. port. Overall dimensions: 86 in. L x 54-1/2 in. W x 84 in. H (10 ft. 5 in. H with hoist).