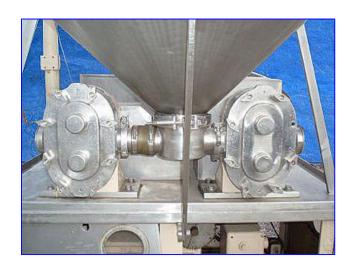

Cozzoli Machine Company MRM-Elgin. Valve diameter: 1-1/2 in. Bottle size (maximum): 5 in. dia. x 4-1/4 in. H (adjustable height). Infeed Tank- 50 Gallon. U.S. Motor, 5 hp, 1710 rpm. Motor Drive. Waukesha 100 Positive Displacement Pump, Model: 100, S/N: DO58635 SS, inlets/outlets: (2) 3 in. dia. S-line fittings. Waukesha 100 Positive Displacement Pump, Model: 100, S/N: DO53395 SS, inlets/outlets: (2) 3 in. dia. S-line fittings. Inlets: (2) 1-1/2 in. dia. S-line fittings, (1) 2-1/2 in. dia. ACME fitting, (1) 3 in. dia. bevel w/hex, (1) 4 in. dia. dia. port. Overall dimensions: 86 in. L x 54-1/2 in. W x 84 in. H (10 ft. 5 in. H with hoist).