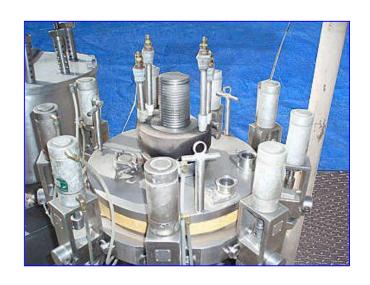

Cozzoli Machine Company MRM-Elgin. Valve diameter: 1-1/2 in. Bottle size (maximum): 5 in. dia. x 4-1/4 in. H (adjustable height). Infeed Tank- 50 Gallon. U.S. Motor, 5 hp, 1710 rpm. Motor Drive. Waukesha 100 Positive Displacement Pump, Model: 100, S/N: DO58635 SS, inlets/outlets: (2) 3 in. dia. S-line fittings. Waukesha 100 Positive Displacement Pump, Model: 100, S/N: DO53395 SS, inlets/outlets: (2) 3 in. dia. S-line fittings. Inlets: (2) 1-1/2 in. dia. S-line fittings, (1) 2-1/2 in. dia. ACME fitting, (1) 3 in. dia. bevel w/hex, (1) 4 in. dia. dia. port. Overall dimensions: 86 in. L x 54-1/2 in. W x 84 in. H (10 ft. 5 in. H with hoist).