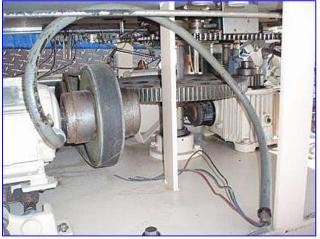

Cozzoli Machine Company MRM-Elgin. Valve diameter: 1-1/2 in. Bottle size (maximum): 5 in. dia. x 4-1/4 in. H (adjustable height). Infeed Tank- 50 Gallon. U.S. Motor, 5 hp, 1710 rpm. Motor Drive. Waukesha 100 Positive Displacement Pump, Model: 100, S/N: DO58635 SS, inlets/outlets: (2) 3 in. dia. S-line fittings. Waukesha 100 Positive Displacement Pump, Model: 100, S/N: DO53395 SS, inlets/outlets: (2) 3 in. dia. S-line fittings. Inlets: (2) 1-1/2 in. dia. S-line fittings, (1) 2-1/2 in. dia. ACME fitting, (1) 3 in. dia. bevel w/hex, (1) 4 in. dia. dia. port. Overall dimensions: 86 in. L x 54-1/2 in. W x 84 in. H (10 ft. 5 in. H with hoist).