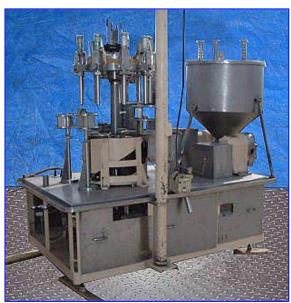

| Cozzoli Machine Company MRM-Elgin 9-Head Rotary Pressure Filler |                    |
|-----------------------------------------------------------------|--------------------|
| Mfg: Cozzoli Machine Company MRM-Elgin                          | Model:             |
| Stock No. SMPP135.23                                            | Serial No <u>.</u> |

Cozzoli Machine Company MRM-Elgin. Valve diameter: 1-1/2 in. Bottle size (maximum): 5 in. dia. x 4-1/4 in. H (adjustable height). Infeed Tank- 50 Gallon. U.S. Motor, 5 hp, 1710 rpm. Motor Drive. Waukesha 100 Positive Displacement Pump, Model: 100, S/N: DO58635 SS, inlets/outlets: (2) 3 in. dia. S-line fittings. Waukesha 100 Positive Displacement Pump, Model: 100, S/N: DO53395 SS, inlets/outlets: (2) 3 in. dia. S-line fittings. Inlets: (2) 1-1/2 in. dia. S-line fittings, (1) 2-1/2 in. dia. ACME fitting, (1) 3 in. dia. bevel w/hex, (1) 4 in. dia. dia. port. Overall dimensions: 86 in. L x 54-1/2 in. W x 84 in. H (10 ft. 5 in. H with hoist).