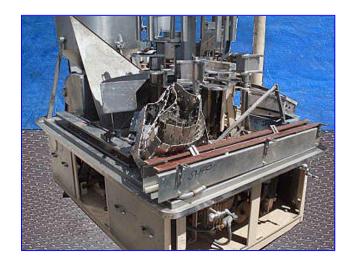

Cozzoli Machine Company MRM-Elgin. Valve diameter: 1-1/2 in. Bottle size (maximum): 5 in. dia. x 4-1/4 in. H (adjustable height). Infeed Tank- 50 Gallon. U.S. Motor, 5 hp, 1710 rpm. Motor Drive. Waukesha 100 Positive Displacement Pump, Model: 100, S/N: DO58635 SS, inlets/outlets: (2) 3 in. dia. S-line fittings. Waukesha 100 Positive Displacement Pump, Model: 100, S/N: DO53395 SS, inlets/outlets: (2) 3 in. dia. S-line fittings. Inlets: (2) 1-1/2 in. dia. S-line fittings, (1) 2-1/2 in. dia. ACME fitting, (1) 3 in. dia. bevel w/hex, (1) 4 in. dia. dia. port. Overall dimensions: 86 in. L x 54-1/2 in. W x 84 in. H (10 ft. 5 in. H with hoist).