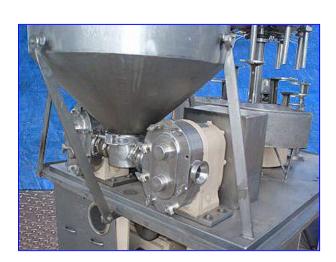

Cozzoli Machine Company MRM-Elgin. Valve diameter: 1-1/2 in. Bottle size (maximum): 5 in. dia. x 4-1/4 in. H (adjustable height). Infeed Tank- 50 Gallon. U.S. Motor, 5 hp, 1710 rpm. Motor Drive. Waukesha 100 Positive Displacement Pump, Model: 100, S/N: DO58635 SS, inlets/outlets: (2) 3 in. dia. S-line fittings. Waukesha 100 Positive Displacement Pump, Model: 100, S/N: DO53395 SS, inlets/outlets: (2) 3 in. dia. S-line fittings. Inlets: (2) 1-1/2 in. dia. S-line fittings, (1) 2-1/2 in. dia. ACME fitting, (1) 3 in. dia. bevel w/hex, (1) 4 in. dia. dia. port. Overall dimensions: 86 in. L x 54-1/2 in. W x 84 in. H (10 ft. 5 in. H with hoist).