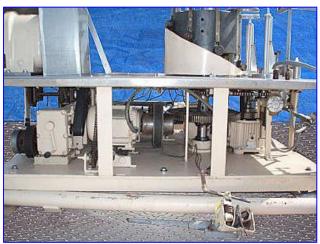

Cozzoli Machine Company MRM-Elgin. Valve diameter: 1-1/2 in. Bottle size (maximum): 5 in. dia. x 4-1/4 in. H (adjustable height). Infeed Tank- 50 Gallon. U.S. Motor, 5 hp, 1710 rpm. Motor Drive. Waukesha 100 Positive Displacement Pump, Model: 100, S/N: DO58635 SS, inlets/outlets: (2) 3 in. dia. S-line fittings. Waukesha 100 Positive Displacement Pump, Model: 100, S/N: DO53395 SS, inlets/outlets: (2) 3 in. dia. S-line fittings. Inlets: (2) 1-1/2 in. dia. S-line fittings, (1) 2-1/2 in. dia. ACME fitting, (1) 3 in. dia. bevel w/hex, (1) 4 in. dia. dia. port. Overall dimensions: 86 in. L x 54-1/2 in. W x 84 in. H (10 ft. 5 in. H with hoist).