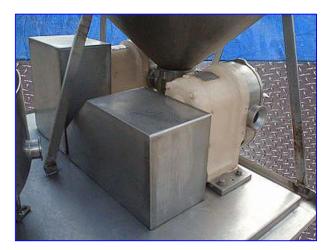

Cozzoli Machine Company MRM-Elgin. Valve diameter: 1-1/2 in. Bottle size (maximum): 5 in. dia. x 4-1/4 in. H (adjustable height). Infeed Tank- 50 Gallon. U.S. Motor, 5 hp, 1710 rpm. Motor Drive. Waukesha 100 Positive Displacement Pump, Model: 100, S/N: DO58635 SS, inlets/outlets: (2) 3 in. dia. S-line fittings. Waukesha 100 Positive Displacement Pump, Model: 100, S/N: DO53395 SS, inlets/outlets: (2) 3 in. dia. S-line fittings. Inlets: (2) 1-1/2 in. dia. S-line fittings, (1) 2-1/2 in. dia. ACME fitting, (1) 3 in. dia. bevel w/hex, (1) 4 in. dia. dia. port. Overall dimensions: 86 in. L x 54-1/2 in. W x 84 in. H (10 ft. 5 in. H with hoist).