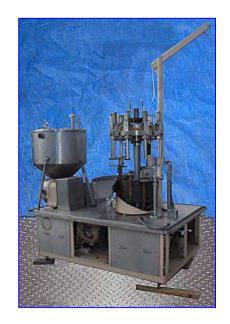

| Cozzoli Machine Company MRM-Elgin 9-Head Rotary Pressure Filler |                    |
|-----------------------------------------------------------------|--------------------|
| Mfg: Cozzoli Machine Company MRM-Elgin                          | Model:             |
| Stock No. SMPP135.23                                            | Serial No <u>.</u> |

Cozzoli Machine Company MRM-Elgin. Valve diameter: 1-1/2 in. Bottle size (maximum): 5 in. dia. x 4-1/4 in. H (adjustable height). Infeed Tank- 50 Gallon. U.S. Motor, 5 hp, 1710 rpm. Motor Drive. Waukesha 100 Positive Displacement Pump, Model: 100, S/N: DO58635 SS, inlets/outlets: (2) 3 in. dia. S-line fittings. Waukesha 100 Positive Displacement Pump, Model: 100, S/N: DO53395 SS, inlets/outlets: (2) 3 in. dia. S-line fittings. Inlets: (2) 1-1/2 in. dia. S-line fittings, (1) 2-1/2 in. dia. ACME fitting, (1) 3 in. dia. bevel w/hex, (1) 4 in. dia. dia. port. Overall dimensions: 86 in. L x 54-1/2 in. W x 84 in. H (10 ft. 5 in. H with hoist).