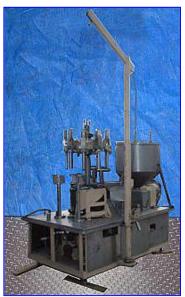

Cozzoli Machine Company MRM-Elgin. Valve diameter: 1-1/2 in. Bottle size (maximum): 5 in. dia. x 4-1/4 in. H (adjustable height). Infeed Tank- 50 Gallon. U.S. Motor, 5 hp, 1710 rpm. Motor Drive. Waukesha 100 Positive Displacement Pump, Model: 100, S/N: DO58635 SS, inlets/outlets: (2) 3 in. dia. S-line fittings. Waukesha 100 Positive Displacement Pump, Model: 100, S/N: DO53395 SS, inlets/outlets: (2) 3 in. dia. S-line fittings. Inlets: (2) 1-1/2 in. dia. S-line fittings, (1) 2-1/2 in. dia. ACME fitting, (1) 3 in. dia. bevel w/hex, (1) 4 in. dia. dia. port. Overall dimensions: 86 in. L x 54-1/2 in. W x 84 in. H (10 ft. 5 in. H with hoist).