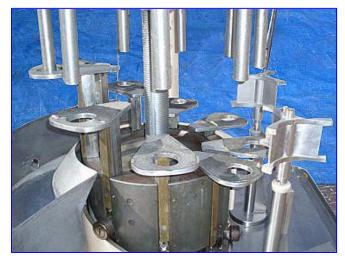

Cozzoli Machine Company MRM-Elgin. Valve diameter: 1-1/2 in. Bottle size (maximum): 5 in. dia. x 4-1/4 in. H (adjustable height). Infeed Tank- 50 Gallon. U.S. Motor, 5 hp, 1710 rpm. Motor Drive. Waukesha 100 Positive Displacement Pump, Model: 100, S/N: DO58635 SS, inlets/outlets: (2) 3 in. dia. S-line fittings. Waukesha 100 Positive Displacement Pump, Model: 100, S/N: DO53395 SS, inlets/outlets: (2) 3 in. dia. S-line fittings. Inlets: (2) 1-1/2 in. dia. S-line fittings, (1) 2-1/2 in. dia. ACME fitting, (1) 3 in. dia. bevel w/hex, (1) 4 in. dia. dia. port. Overall dimensions: 86 in. L x 54-1/2 in. W x 84 in. H (10 ft. 5 in. H with hoist).