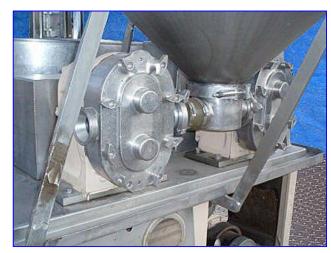

Cozzoli Machine Company MRM-Elgin. Valve diameter: 1-1/2 in. Bottle size (maximum): 5 in. dia. x 4-1/4 in. H (adjustable height). Infeed Tank- 50 Gallon. U.S. Motor, 5 hp, 1710 rpm. Motor Drive. Waukesha 100 Positive Displacement Pump, Model: 100, S/N: DO58635 SS, inlets/outlets: (2) 3 in. dia. S-line fittings. Waukesha 100 Positive Displacement Pump, Model: 100, S/N: DO53395 SS, inlets/outlets: (2) 3 in. dia. S-line fittings. Inlets: (2) 1-1/2 in. dia. S-line fittings, (1) 2-1/2 in. dia. ACME fitting, (1) 3 in. dia. bevel w/hex, (1) 4 in. dia. dia. port. Overall dimensions: 86 in. L x 54-1/2 in. W x 84 in. H (10 ft. 5 in. H with hoist).