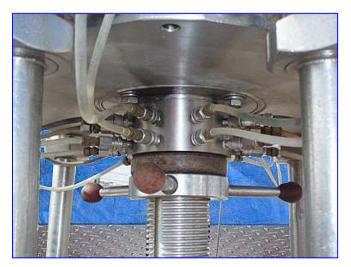

Cozzoli Machine Company MRM-Elgin. Valve diameter: 1-1/2 in. Bottle size (maximum): 5 in. dia. x 4-1/4 in. H (adjustable height). Infeed Tank- 50 Gallon. U.S. Motor, 5 hp, 1710 rpm. Motor Drive. Waukesha 100 Positive Displacement Pump, Model: 100, S/N: DO58635 SS, inlets/outlets: (2) 3 in. dia. S-line fittings. Waukesha 100 Positive Displacement Pump, Model: 100, S/N: DO53395 SS, inlets/outlets: (2) 3 in. dia. S-line fittings. Inlets: (2) 1-1/2 in. dia. S-line fittings, (1) 2-1/2 in. dia. ACME fitting, (1) 3 in. dia. bevel w/hex, (1) 4 in. dia. dia. port. Overall dimensions: 86 in. L x 54-1/2 in. W x 84 in. H (10 ft. 5 in. H with hoist).