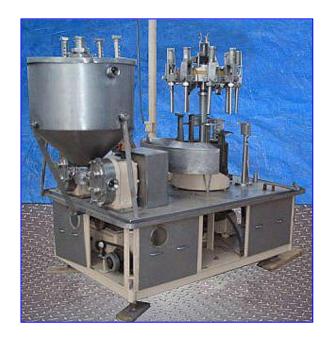

| Cozzoli Machine Company MRM-Elgin 9-Head Rotary Pressure Filler |                    |
|-----------------------------------------------------------------|--------------------|
| Mfg: Cozzoli Machine Company MRM-Elgin                          | Model:             |
| Stock No. SMPP135.23                                            | Serial No <u>.</u> |

Cozzoli Machine Company MRM-Elgin. Valve diameter: 1-1/2 in. Bottle size (maximum): 5 in. dia. x 4-1/4 in. H (adjustable height). Infeed Tank- 50 Gallon. U.S. Motor, 5 hp, 1710 rpm. Motor Drive. Waukesha 100 Positive Displacement Pump, Model: 100, S/N: DO58635 SS, inlets/outlets: (2) 3 in. dia. S-line fittings. Waukesha 100 Positive Displacement Pump, Model: 100, S/N: DO53395 SS, inlets/outlets: (2) 3 in. dia. S-line fittings. Inlets: (2) 1-1/2 in. dia. S-line fittings, (1) 2-1/2 in. dia. ACME fitting, (1) 3 in. dia. bevel w/hex, (1) 4 in. dia. dia. port. Overall dimensions: 86 in. L x 54-1/2 in. W x 84 in. H (10 ft. 5 in. H with hoist).