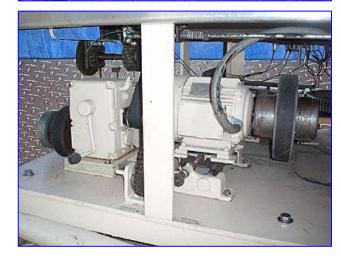

Cozzoli Machine Company MRM-Elgin. Valve diameter: 1-1/2 in. Bottle size (maximum): 5 in. dia. x 4-1/4 in. H (adjustable height). Infeed Tank- 50 Gallon. U.S. Motor, 5 hp, 1710 rpm. Motor Drive. Waukesha 100 Positive Displacement Pump, Model: 100, S/N: DO58635 SS, inlets/outlets: (2) 3 in. dia. S-line fittings. Waukesha 100 Positive Displacement Pump, Model: 100, S/N: DO53395 SS, inlets/outlets: (2) 3 in. dia. S-line fittings. Inlets: (2) 1-1/2 in. dia. S-line fittings, (1) 2-1/2 in. dia. ACME fitting, (1) 3 in. dia. bevel w/hex, (1) 4 in. dia. dia. port. Overall dimensions: 86 in. L x 54-1/2 in. W x 84 in. H (10 ft. 5 in. H with hoist).