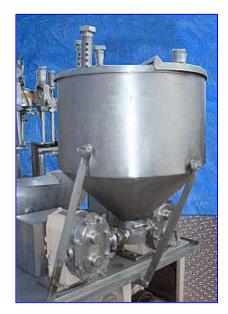

Cozzoli Machine Company MRM-Elgin. Valve diameter: 1-1/2 in. Bottle size (maximum): 5 in. dia. x 4-1/4 in. H (adjustable height). Infeed Tank- 50 Gallon. U.S. Motor, 5 hp, 1710 rpm. Motor Drive. Waukesha 100 Positive Displacement Pump, Model: 100, S/N: DO58635 SS, inlets/outlets: (2) 3 in. dia. S-line fittings. Waukesha 100 Positive Displacement Pump, Model: 100, S/N: DO53395 SS, inlets/outlets: (2) 3 in. dia. S-line fittings. Inlets: (2) 1-1/2 in. dia. S-line fittings, (1) 2-1/2 in. dia. ACME fitting, (1) 3 in. dia. bevel w/hex, (1) 4 in. dia. dia. port. Overall dimensions: 86 in. L x 54-1/2 in. W x 84 in. H (10 ft. 5 in. H with hoist).