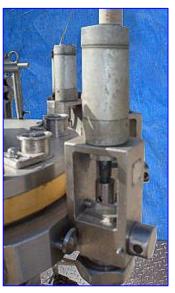

Cozzoli Machine Company MRM-Elgin. Valve diameter: 1-1/2 in. Bottle size (maximum): 5 in. dia. x 4-1/4 in. H (adjustable height). Infeed Tank- 50 Gallon. U.S. Motor, 5 hp, 1710 rpm. Motor Drive. Waukesha 100 Positive Displacement Pump, Model: 100, S/N: DO58635 SS, inlets/outlets: (2) 3 in. dia. S-line fittings. Waukesha 100 Positive Displacement Pump, Model: 100, S/N: DO53395 SS, inlets/outlets: (2) 3 in. dia. S-line fittings. Inlets: (2) 1-1/2 in. dia. S-line fittings, (1) 2-1/2 in. dia. ACME fitting, (1) 3 in. dia. bevel w/hex, (1) 4 in. dia. dia. port. Overall dimensions: 86 in. L x 54-1/2 in. W x 84 in. H (10 ft. 5 in. H with hoist).