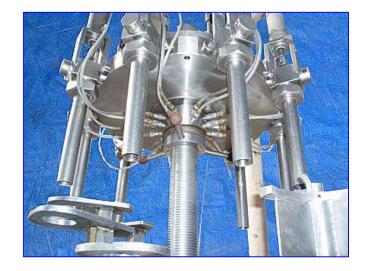

Cozzoli Machine Company MRM-Elgin. Valve diameter: 1-1/2 in. Bottle size (maximum): 5 in. dia. x 4-1/4 in. H (adjustable height). Infeed Tank- 50 Gallon. U.S. Motor, 5 hp, 1710 rpm. Motor Drive. Waukesha 100 Positive Displacement Pump, Model: 100, S/N: DO58635 SS, inlets/outlets: (2) 3 in. dia. S-line fittings. Waukesha 100 Positive Displacement Pump, Model: 100, S/N: DO53395 SS, inlets/outlets: (2) 3 in. dia. S-line fittings. Inlets: (2) 1-1/2 in. dia. S-line fittings, (1) 2-1/2 in. dia. ACME fitting, (1) 3 in. dia. bevel w/hex, (1) 4 in. dia. dia. port. Overall dimensions: 86 in. L x 54-1/2 in. W x 84 in. H (10 ft. 5 in. H with hoist).