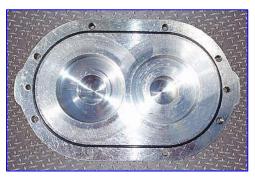

Cozzoli Machine Company MRM-Elgin. Valve diameter: 1-1/2 in. Bottle size (maximum): 5 in. dia. x 4-1/4 in. H (adjustable height). Infeed Tank- 50 Gallon. U.S. Motor, 5 hp, 1710 rpm. Motor Drive. Waukesha 100 Positive Displacement Pump, Model: 100, S/N: DO58635 SS, inlets/outlets: (2) 3 in. dia. S-line fittings. Waukesha 100 Positive Displacement Pump, Model: 100, S/N: DO53395 SS, inlets/outlets: (2) 3 in. dia. S-line fittings. Inlets: (2) 1-1/2 in. dia. S-line fittings, (1) 2-1/2 in. dia. ACME fitting, (1) 3 in. dia. bevel w/hex, (1) 4 in. dia. dia. port. Overall dimensions: 86 in. L x 54-1/2 in. W x 84 in. H (10 ft. 5 in. H with hoist).