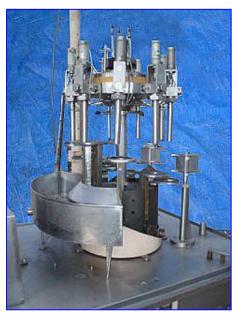

Cozzoli Machine Company MRM-Elgin. Valve diameter: 1-1/2 in. Bottle size (maximum): 5 in. dia. x 4-1/4 in. H (adjustable height). Infeed Tank- 50 Gallon. U.S. Motor, 5 hp, 1710 rpm. Motor Drive. Waukesha 100 Positive Displacement Pump, Model: 100, S/N: DO58635 SS, inlets/outlets: (2) 3 in. dia. S-line fittings. Waukesha 100 Positive Displacement Pump, Model: 100, S/N: DO53395 SS, inlets/outlets: (2) 3 in. dia. S-line fittings. Inlets: (2) 1-1/2 in. dia. S-line fittings, (1) 2-1/2 in. dia. ACME fitting, (1) 3 in. dia. bevel w/hex, (1) 4 in. dia. dia. port. Overall dimensions: 86 in. L x 54-1/2 in. W x 84 in. H (10 ft. 5 in. H with hoist).