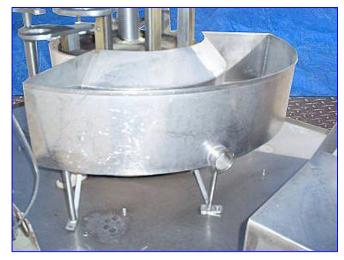

Cozzoli Machine Company MRM-Elgin. Valve diameter: 1-1/2 in. Bottle size (maximum): 5 in. dia. x 4-1/4 in. H (adjustable height). Infeed Tank- 50 Gallon. U.S. Motor, 5 hp, 1710 rpm. Motor Drive. Waukesha 100 Positive Displacement Pump, Model: 100, S/N: DO58635 SS, inlets/outlets: (2) 3 in. dia. S-line fittings. Waukesha 100 Positive Displacement Pump, Model: 100, S/N: DO53395 SS, inlets/outlets: (2) 3 in. dia. S-line fittings. Inlets: (2) 1-1/2 in. dia. S-line fittings, (1) 2-1/2 in. dia. ACME fitting, (1) 3 in. dia. bevel w/hex, (1) 4 in. dia. dia. port. Overall dimensions: 86 in. L x 54-1/2 in. W x 84 in. H (10 ft. 5 in. H with hoist).