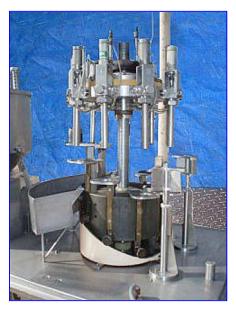

Cozzoli Machine Company MRM-Elgin. Valve diameter: 1-1/2 in. Bottle size (maximum): 5 in. dia. x 4-1/4 in. H (adjustable height). Infeed Tank- 50 Gallon. U.S. Motor, 5 hp, 1710 rpm. Motor Drive. Waukesha 100 Positive Displacement Pump, Model: 100, S/N: DO58635 SS, inlets/outlets: (2) 3 in. dia. S-line fittings. Waukesha 100 Positive Displacement Pump, Model: 100, S/N: DO53395 SS, inlets/outlets: (2) 3 in. dia. S-line fittings. Inlets: (2) 1-1/2 in. dia. S-line fittings, (1) 2-1/2 in. dia. ACME fitting, (1) 3 in. dia. bevel w/hex, (1) 4 in. dia. dia. port. Overall dimensions: 86 in. L x 54-1/2 in. W x 84 in. H (10 ft. 5 in. H with hoist).