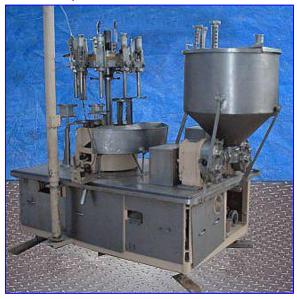

| Cozzoli Machine Company MRM-Elgin 9-Head Rotary Pressure Filler |                    |
|-----------------------------------------------------------------|--------------------|
| Mfg: Cozzoli Machine Company MRM-Elgin                          | Model:             |
| Stock No. SMPP135.23                                            | Serial No <u>.</u> |

Cozzoli Machine Company MRM-Elgin. Valve diameter: 1-1/2 in. Bottle size (maximum): 5 in. dia. x 4-1/4 in. H (adjustable height). Infeed Tank- 50 Gallon. U.S. Motor, 5 hp, 1710 rpm. Motor Drive. Waukesha 100 Positive Displacement Pump, Model: 100, S/N: DO58635 SS, inlets/outlets: (2) 3 in. dia. S-line fittings. Waukesha 100 Positive Displacement Pump, Model: 100, S/N: DO53395 SS, inlets/outlets: (2) 3 in. dia. S-line fittings. Inlets: (2) 1-1/2 in. dia. S-line fittings, (1) 2-1/2 in. dia. ACME fitting, (1) 3 in. dia. bevel w/hex, (1) 4 in. dia. dia. port. Overall dimensions: 86 in. L x 54-1/2 in. W x 84 in. H (10 ft. 5 in. H with hoist).