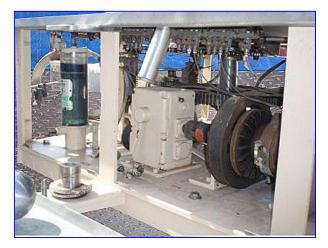

Cozzoli Machine Company MRM-Elgin. Valve diameter: 1-1/2 in. Bottle size (maximum): 5 in. dia. x 4-1/4 in. H (adjustable height). Infeed Tank- 50 Gallon. U.S. Motor, 5 hp, 1710 rpm. Motor Drive. Waukesha 100 Positive Displacement Pump, Model: 100, S/N: DO58635 SS, inlets/outlets: (2) 3 in. dia. S-line fittings. Waukesha 100 Positive Displacement Pump, Model: 100, S/N: DO53395 SS, inlets/outlets: (2) 3 in. dia. S-line fittings. Inlets: (2) 1-1/2 in. dia. S-line fittings, (1) 2-1/2 in. dia. ACME fitting, (1) 3 in. dia. bevel w/hex, (1) 4 in. dia. dia. port. Overall dimensions: 86 in. L x 54-1/2 in. W x 84 in. H (10 ft. 5 in. H with hoist).