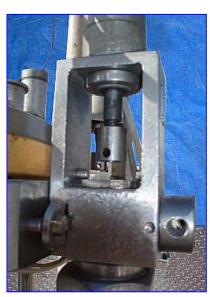

Cozzoli Machine Company MRM-Elgin. Valve diameter: 1-1/2 in. Bottle size (maximum): 5 in. dia. x 4-1/4 in. H (adjustable height). Infeed Tank- 50 Gallon. U.S. Motor, 5 hp, 1710 rpm. Motor Drive. Waukesha 100 Positive Displacement Pump, Model: 100, S/N: DO58635 SS, inlets/outlets: (2) 3 in. dia. S-line fittings. Waukesha 100 Positive Displacement Pump, Model: 100, S/N: DO53395 SS, inlets/outlets: (2) 3 in. dia. S-line fittings. Inlets: (2) 1-1/2 in. dia. S-line fittings, (1) 2-1/2 in. dia. ACME fitting, (1) 3 in. dia. bevel w/hex, (1) 4 in. dia. dia. port. Overall dimensions: 86 in. L x 54-1/2 in. W x 84 in. H (10 ft. 5 in. H with hoist).