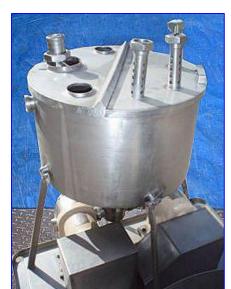

Cozzoli Machine Company MRM-Elgin. Valve diameter: 1-1/2 in. Bottle size (maximum): 5 in. dia. x 4-1/4 in. H (adjustable height). Infeed Tank- 50 Gallon. U.S. Motor, 5 hp, 1710 rpm. Motor Drive. Waukesha 100 Positive Displacement Pump, Model: 100, S/N: DO58635 SS, inlets/outlets: (2) 3 in. dia. S-line fittings. Waukesha 100 Positive Displacement Pump, Model: 100, S/N: DO53395 SS, inlets/outlets: (2) 3 in. dia. S-line fittings. Inlets: (2) 1-1/2 in. dia. S-line fittings, (1) 2-1/2 in. dia. ACME fitting, (1) 3 in. dia. bevel w/hex, (1) 4 in. dia. dia. port. Overall dimensions: 86 in. L x 54-1/2 in. W x 84 in. H (10 ft. 5 in. H with hoist).