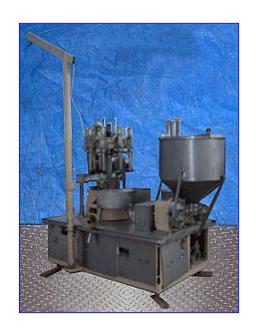

| Cozzoli Machine Company MRM-Elgin 9-Head Rotary Pressure Filler |                    |
|-----------------------------------------------------------------|--------------------|
| Mfg: Cozzoli Machine Company MRM-Elgin                          | Model:             |
| Stock No. SMPP135.23                                            | Serial No <u>.</u> |

Cozzoli Machine Company MRM-Elgin. Valve diameter: 1-1/2 in. Bottle size (maximum): 5 in. dia. x 4-1/4 in. H (adjustable height). Infeed Tank- 50 Gallon. U.S. Motor, 5 hp, 1710 rpm. Motor Drive. Waukesha 100 Positive Displacement Pump, Model: 100, S/N: DO58635 SS, inlets/outlets: (2) 3 in. dia. S-line fittings. Waukesha 100 Positive Displacement Pump, Model: 100, S/N: DO53395 SS, inlets/outlets: (2) 3 in. dia. S-line fittings. Inlets: (2) 1-1/2 in. dia. S-line fittings, (1) 2-1/2 in. dia. ACME fitting, (1) 3 in. dia. bevel w/hex, (1) 4 in. dia. dia. port. Overall dimensions: 86 in. L x 54-1/2 in. W x 84 in. H (10 ft. 5 in. H with hoist).