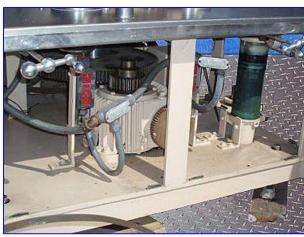

Cozzoli Machine Company MRM-Elgin. Valve diameter: 1-1/2 in. Bottle size (maximum): 5 in. dia. x 4-1/4 in. H (adjustable height). Infeed Tank- 50 Gallon. U.S. Motor, 5 hp, 1710 rpm. Motor Drive. Waukesha 100 Positive Displacement Pump, Model: 100, S/N: DO58635 SS, inlets/outlets: (2) 3 in. dia. S-line fittings. Waukesha 100 Positive Displacement Pump, Model: 100, S/N: DO53395 SS, inlets/outlets: (2) 3 in. dia. S-line fittings. Inlets: (2) 1-1/2 in. dia. S-line fittings, (1) 2-1/2 in. dia. ACME fitting, (1) 3 in. dia. bevel w/hex, (1) 4 in. dia. dia. port. Overall dimensions: 86 in. L x 54-1/2 in. W x 84 in. H (10 ft. 5 in. H with hoist).