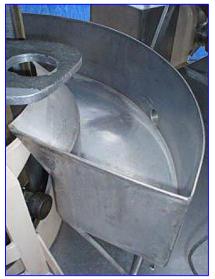

Cozzoli Machine Company MRM-Elgin. Valve diameter: 1-1/2 in. Bottle size (maximum): 5 in. dia. x 4-1/4 in. H (adjustable height). Infeed Tank- 50 Gallon. U.S. Motor, 5 hp, 1710 rpm. Motor Drive. Waukesha 100 Positive Displacement Pump, Model: 100, S/N: DO58635 SS, inlets/outlets: (2) 3 in. dia. S-line fittings. Waukesha 100 Positive Displacement Pump, Model: 100, S/N: DO53395 SS, inlets/outlets: (2) 3 in. dia. S-line fittings. Inlets: (2) 1-1/2 in. dia. S-line fittings, (1) 2-1/2 in. dia. ACME fitting, (1) 3 in. dia. bevel w/hex, (1) 4 in. dia. dia. port. Overall dimensions: 86 in. L x 54-1/2 in. W x 84 in. H (10 ft. 5 in. H with hoist).