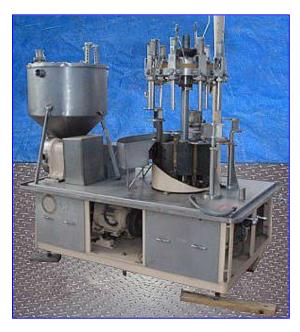

| Cozzoli Machine Company MRM-Elgin 9-Head Rotary Pressure Filler |                    |
|-----------------------------------------------------------------|--------------------|
| Mfg: Cozzoli Machine Company MRM-Elgin                          | Model:             |
| Stock No. SMPP135.23                                            | Serial No <u>.</u> |

Cozzoli Machine Company MRM-Elgin. Valve diameter: 1-1/2 in. Bottle size (maximum): 5 in. dia. x 4-1/4 in. H (adjustable height). Infeed Tank- 50 Gallon. U.S. Motor, 5 hp, 1710 rpm. Motor Drive. Waukesha 100 Positive Displacement Pump, Model: 100, S/N: DO58635 SS, inlets/outlets: (2) 3 in. dia. S-line fittings. Waukesha 100 Positive Displacement Pump, Model: 100, S/N: DO53395 SS, inlets/outlets: (2) 3 in. dia. S-line fittings. Inlets: (2) 1-1/2 in. dia. S-line fittings, (1) 2-1/2 in. dia. ACME fitting, (1) 3 in. dia. bevel w/hex, (1) 4 in. dia. dia. port. Overall dimensions: 86 in. L x 54-1/2 in. W x 84 in. H (10 ft. 5 in. H with hoist).