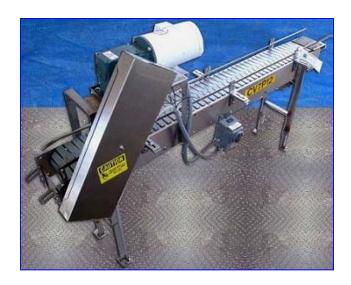

| ConFab Systems Stainless Steel Tabletop Conveyor |            |
|--------------------------------------------------|------------|
| Mfg: ConFab Systems                              | Model:     |
| Stock No. SNBB279.4a                             | Serial No. |

ConFab Systems Stainless Steel Tabletop Conveyor. Belt dimensions: 74 in. L x 7-1/2 in. W. Conveyor inlet/outlet height: 32 in. (1) Heavy duty industrial disconnect switch. Baldor Industrial Motor: 1 hp, 1,725 rpm, 208-230/460 V, 3.5-3.2/1.6 amps, 60 Hz, 3 phase. Dodge Tigear: 2.00 ratio, 2 max. hp (input), 1,750 rpm (input), 626 torque (output). Overall dimensions: 88 in. L x 18 in. W x 51 in. H.