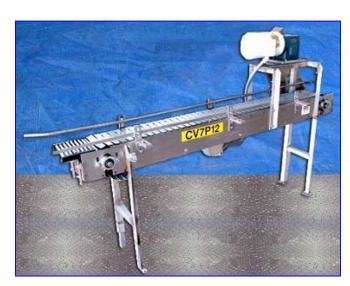

| ConFab Systems Stainless Steel Tabletop Conveyor |            |
|--------------------------------------------------|------------|
| Mfg: ConFab Systems                              | Model:     |
| Stock No. SNBB279.4a                             | Serial No. |

ConFab Systems Stainless Steel Tabletop Conveyor. Belt dimensions: 74 in. L x 7-1/2 in. W. Conveyor inlet/outlet height: 32 in. (1) Heavy duty industrial disconnect switch. Baldor Industrial Motor: 1 hp, 1,725 rpm, 208-230/460 V, 3.5-3.2/1.6 amps, 60 Hz, 3 phase. Dodge Tigear: 2.00 ratio, 2 max. hp (input), 1,750 rpm (input), 626 torque (output). Overall dimensions: 88 in. L x 18 in. W x 51 in. H.