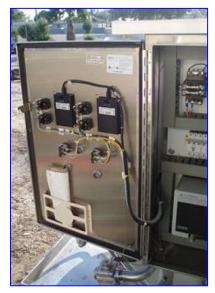

General Oil Equipment Stainless Steel Jacketed Tank Skid. Capacity: 165 gallons. Straight Wall Dimensions: 2 ft. 10 in. dia. x 3 ft. 7 in. H. Liquid Spray ball with removable hinged lid. Allen Bradley Programming Terminal. CAT 1201-HJ2. Power supply: 12 volts, 0.110 amps. Heavi-Duti-Industrial Disconnect switch. Power supply: 25 amps, 600 VAC. Max input hp: 5. Type: 4x,12. Cutler-Hammer Series C Industrial Circuit Breaker. CAT: FD3015L. Style: 6639C94G84. Power supply: 15 amps, 600 VAC = 250 VDC, 40°C. Hammond Manufacturing Steel Enclosure, No. 1447SN4SSF8. (2) Endress Hauser Liquiphant II. S/N: WX01069. Inlet: (2) 2 in. S-line fittings. Outlet: (1) 2 in. S-line fitting with globe valve. Overall Dimensions: 4 ft. 7 in. L x 4 ft. 3 in. W x 6 ft. 2 in. H.