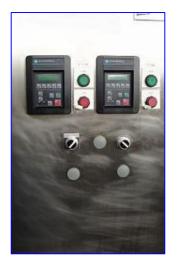

General Oil Equipment Stainless Steel Jacketed Tank Skid. Capacity: 165 gallons. Straight Wall Dimensions: 2 ft. 10 in. dia. x 3 ft. 7 in. H. Liquid Spray ball with removable hinged lid. Allen Bradley Programming Terminal. CAT 1201-HJ2. Power supply: 12 volts, 0.110 amps. Heavi-Duti-Industrial Disconnect switch. Power supply: 25 amps, 600 VAC. Max input hp: 5. Type: 4x,12. Cutler-Hammer Series C Industrial Circuit Breaker. CAT: FD3015L. Style: 6639C94G84. Power supply: 15 amps, 600 VAC = 250 VDC, 40°C. Hammond Manufacturing Steel Enclosure, No. 1447SN4SSF8. (2) Endress Hauser Liquiphant II. S/N: WX01069. Inlet: (2) 2 in. S-line fittings. Outlet: (1) 2 in. S-line fitting with globe valve. Overall Dimensions: 4 ft. 7 in. L x 4 ft. 3 in. W x 6 ft. 2 in. H.