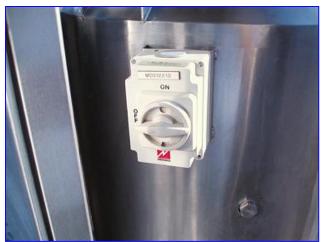

General Oil Equipment Stainless Steel Jacketed Tank Skid. Capacity: 165 gallons. Straight Wall Dimensions: 2 ft. 10 in. dia. x 3 ft. 7 in. H. Liquid Spray ball with removable hinged lid. Allen Bradley Programming Terminal. CAT 1201-HJ2. Power supply: 12 volts, 0.110 amps. Heavi-Duti-Industrial Disconnect switch. Power supply: 25 amps, 600 VAC. Max input hp: 5. Type: 4x,12. Cutler-Hammer Series C Industrial Circuit Breaker. CAT: FD3015L. Style: 6639C94G84. Power supply: 15 amps, 600 VAC = 250 VDC, 40°C. Hammond Manufacturing Steel Enclosure, No. 1447SN4SSF8. (2) Endress Hauser Liquiphant II. S/N: WX01069. Inlet: (2) 2 in. S-line fittings. Outlet: (1) 2 in. S-line fitting with globe valve. Overall Dimensions: 4 ft. 7 in. L x 4 ft. 3 in. W x 6 ft. 2 in. H.