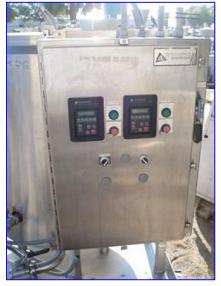

General Oil Equipment Stainless Steel Jacketed Tank Skid. Capacity: 165 gallons. Straight Wall Dimensions: 2 ft. 10 in. dia. x 3 ft. 7 in. H. Liquid Spray ball with removable hinged lid. Allen Bradley Programming Terminal. CAT 1201-HJ2. Power supply: 12 volts, 0.110 amps. Heavi-Duti-Industrial Disconnect switch. Power supply: 25 amps, 600 VAC. Max input hp: 5. Type: 4x,12. Cutler-Hammer Series C Industrial Circuit Breaker. CAT: FD3015L. Style: 6639C94G84. Power supply: 15 amps, 600 VAC = 250 VDC, 40°C. Hammond Manufacturing Steel Enclosure, No. 1447SN4SSF8. (2) Endress Hauser Liquiphant II. S/N: WX01069. Inlet: (2) 2 in. S-line fittings. Outlet: (1) 2 in. S-line fitting with globe valve. Overall Dimensions: 4 ft. 7 in. L x 4 ft. 3 in. W x 6 ft. 2 in. H.