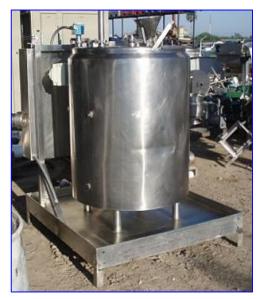

General Oil Equipment Stainless Steel Jacketed Tank Skid. Capacity: 165 gallons. Straight Wall Dimensions: 2 ft. 10 in. dia. x 3 ft. 7 in. H. Liquid Spray ball with removable hinged lid. Allen Bradley Programming Terminal. CAT 1201-HJ2. Power supply: 12 volts, 0.110 amps. Heavi-Duti-Industrial Disconnect switch. Power supply: 25 amps, 600 VAC. Max input hp: 5. Type: 4x,12. Cutler-Hammer Series C Industrial Circuit Breaker. CAT: FD3015L. Style: 6639C94G84. Power supply: 15 amps, 600 VAC = 250 VDC, 40°C. Hammond Manufacturing Steel Enclosure, No. 1447SN4SSF8. (2) Endress Hauser Liquiphant II. S/N: WX01069. Inlet: (2) 2 in. S-line fittings. Outlet: (1) 2 in. S-line fitting with globe valve. Overall Dimensions: 4 ft. 7 in. L x 4 ft. 3 in. W x 6 ft. 2 in. H.