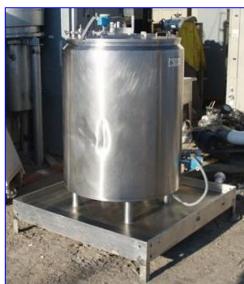

General Oil Equipment Stainless Steel Jacketed Tank Skid. Capacity: 165 gallons. Straight Wall Dimensions: 2 ft. 10 in. dia. x 3 ft. 7 in. H. Liquid Spray ball with removable hinged lid. Allen Bradley Programming Terminal. CAT 1201-HJ2. Power supply: 12 volts, 0.110 amps. Heavi-Duti-Industrial Disconnect switch. Power supply: 25 amps, 600 VAC. Max input hp: 5. Type: 4x,12. Cutler-Hammer Series C Industrial Circuit Breaker. CAT: FD3015L. Style: 6639C94G84. Power supply: 15 amps, 600 VAC = 250 VDC, 40°C. Hammond Manufacturing Steel Enclosure, No. 1447SN4SSF8. (2) Endress Hauser Liquiphant II. S/N: WX01069. Inlet: (2) 2 in. S-line fittings. Outlet: (1) 2 in. S-line fitting with globe valve. Overall Dimensions: 4 ft. 7 in. L x 4 ft. 3 in. W x 6 ft. 2 in. H.