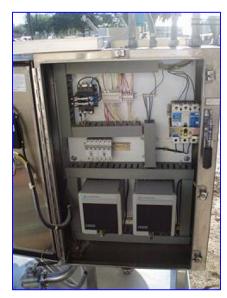

General Oil Equipment Stainless Steel Jacketed Tank Skid. Capacity: 165 gallons. Straight Wall Dimensions: 2 ft. 10 in. dia. x 3 ft. 7 in. H. Liquid Spray ball with removable hinged lid. Allen Bradley Programming Terminal. CAT 1201-HJ2. Power supply: 12 volts, 0.110 amps. Heavi-Duti-Industrial Disconnect switch. Power supply: 25 amps, 600 VAC. Max input hp: 5. Type: 4x,12. Cutler-Hammer Series C Industrial Circuit Breaker. CAT: FD3015L. Style: 6639C94G84. Power supply: 15 amps, 600 VAC = 250 VDC, 40°C. Hammond Manufacturing Steel Enclosure, No. 1447SN4SSF8. (2) Endress Hauser Liquiphant II. S/N: WX01069. Inlet: (2) 2 in. S-line fittings. Outlet: (1) 2 in. S-line fitting with globe valve. Overall Dimensions: 4 ft. 7 in. L x 4 ft. 3 in. W x 6 ft. 2 in. H.