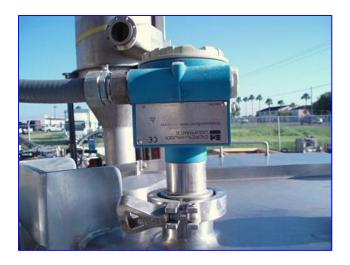

General Oil Equipment Stainless Steel Jacketed Tank Skid. Capacity: 165 gallons. Straight Wall Dimensions: 2 ft. 10 in. dia. x 3 ft. 7 in. H. Liquid Spray ball with removable hinged lid. Allen Bradley Programming Terminal. CAT 1201-HJ2. Power supply: 12 volts, 0.110 amps. Heavi-Duti-Industrial Disconnect switch. Power supply: 25 amps, 600 VAC. Max input hp: 5. Type: 4x,12. Cutler-Hammer Series C Industrial Circuit Breaker. CAT: FD3015L. Style: 6639C94G84. Power supply: 15 amps, 600 VAC = 250 VDC, 40°C. Hammond Manufacturing Steel Enclosure, No. 1447SN4SSF8. (2) Endress Hauser Liquiphant II. S/N: WX01069. Inlet: (2) 2 in. S-line fittings. Outlet: (1) 2 in. S-line fitting with globe valve. Overall Dimensions: 4 ft. 7 in. L x 4 ft. 3 in. W x 6 ft. 2 in. H.