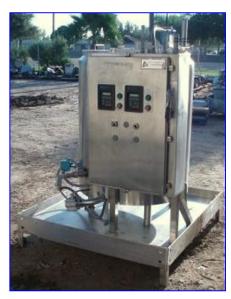

General Oil Equipment Stainless Steel Jacketed Tank Skid. Capacity: 165 gallons. Straight Wall Dimensions: 2 ft. 10 in. dia. x 3 ft. 7 in. H. Liquid Spray ball with removable hinged lid. Allen Bradley Programming Terminal. CAT 1201-HJ2. Power supply: 12 volts, 0.110 amps. Heavi-Duti-Industrial Disconnect switch. Power supply: 25 amps, 600 VAC. Max input hp: 5. Type: 4x,12. Cutler-Hammer Series C Industrial Circuit Breaker. CAT: FD3015L. Style: 6639C94G84. Power supply: 15 amps, 600 VAC = 250 VDC, 40°C. Hammond Manufacturing Steel Enclosure, No. 1447SN4SSF8. (2) Endress Hauser Liquiphant II. S/N: WX01069. Inlet: (2) 2 in. S-line fittings. Outlet: (1) 2 in. S-line fitting with globe valve. Overall Dimensions: 4 ft. 7 in. L x 4 ft. 3 in. W x 6 ft. 2 in. H.