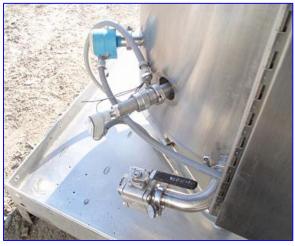

General Oil Equipment Stainless Steel Jacketed Tank Skid. Capacity: 165 gallons. Straight Wall Dimensions: 2 ft. 10 in. dia. x 3 ft. 7 in. H. Liquid Spray ball with removable hinged lid. Allen Bradley Programming Terminal. CAT 1201-HJ2. Power supply: 12 volts, 0.110 amps. Heavi-Duti-Industrial Disconnect switch. Power supply: 25 amps, 600 VAC. Max input hp: 5. Type: 4x,12. Cutler-Hammer Series C Industrial Circuit Breaker. CAT: FD3015L. Style: 6639C94G84. Power supply: 15 amps, 600 VAC = 250 VDC, 40°C. Hammond Manufacturing Steel Enclosure, No. 1447SN4SSF8. (2) Endress Hauser Liquiphant II. S/N: WX01069. Inlet: (2) 2 in. S-line fittings. Outlet: (1) 2 in. S-line fitting with globe valve. Overall Dimensions: 4 ft. 7 in. L x 4 ft. 3 in. W x 6 ft. 2 in. H.