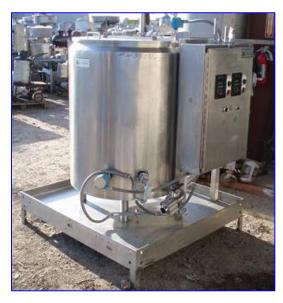

General Oil Equipment Stainless Steel Jacketed Tank Skid. Capacity: 165 gallons. Straight Wall Dimensions: 2 ft. 10 in. dia. x 3 ft. 7 in. H. Liquid Spray ball with removable hinged lid. Allen Bradley Programming Terminal. CAT 1201-HJ2. Power supply: 12 volts, 0.110 amps. Heavi-Duti-Industrial Disconnect switch. Power supply: 25 amps, 600 VAC. Max input hp: 5. Type: 4x,12. Cutler-Hammer Series C Industrial Circuit Breaker. CAT: FD3015L. Style: 6639C94G84. Power supply: 15 amps, 600 VAC = 250 VDC, 40°C. Hammond Manufacturing Steel Enclosure, No. 1447SN4SSF8. (2) Endress Hauser Liquiphant II. S/N: WX01069. Inlet: (2) 2 in. S-line fittings. Outlet: (1) 2 in. S-line fitting with globe valve. Overall Dimensions: 4 ft. 7 in. L x 4 ft. 3 in. W x 6 ft. 2 in. H.