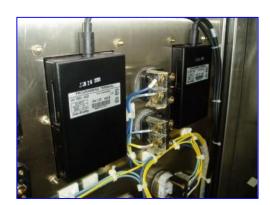

General Oil Equipment Stainless Steel Jacketed Tank Skid. Capacity: 165 gallons. Straight Wall Dimensions: 2 ft. 10 in. dia. x 3 ft. 7 in. H. Liquid Spray ball with removable hinged lid. Allen Bradley Programming Terminal. CAT 1201-HJ2. Power supply: 12 volts, 0.110 amps. Heavi-Duti-Industrial Disconnect switch. Power supply: 25 amps, 600 VAC. Max input hp: 5. Type: 4x,12. Cutler-Hammer Series C Industrial Circuit Breaker. CAT: FD3015L. Style: 6639C94G84. Power supply: 15 amps, 600 VAC = 250 VDC, 40°C. Hammond Manufacturing Steel Enclosure, No. 1447SN4SSF8. (2) Endress Hauser Liquiphant II. S/N: WX01069. Inlet: (2) 2 in. S-line fittings. Outlet: (1) 2 in. S-line fitting with globe valve. Overall Dimensions: 4 ft. 7 in. L x 4 ft. 3 in. W x 6 ft. 2 in. H.