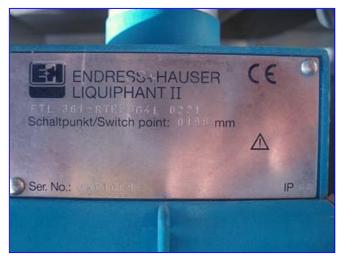

General Oil Equipment Stainless Steel Jacketed Tank Skid. Capacity: 165 gallons. Straight Wall Dimensions: 2 ft. 10 in. dia. x 3 ft. 7 in. H. Liquid Spray ball with removable hinged lid. Allen Bradley Programming Terminal. CAT 1201-HJ2. Power supply: 12 volts, 0.110 amps. Heavi-Duti-Industrial Disconnect switch. Power supply: 25 amps, 600 VAC. Max input hp: 5. Type: 4x,12. Cutler-Hammer Series C Industrial Circuit Breaker. CAT: FD3015L. Style: 6639C94G84. Power supply: 15 amps, 600 VAC = 250 VDC, 40°C. Hammond Manufacturing Steel Enclosure, No. 1447SN4SSF8. (2) Endress Hauser Liquiphant II. S/N: WX01069. Inlet: (2) 2 in. S-line fittings. Outlet: (1) 2 in. S-line fitting with globe valve. Overall Dimensions: 4 ft. 7 in. L x 4 ft. 3 in. W x 6 ft. 2 in. H.