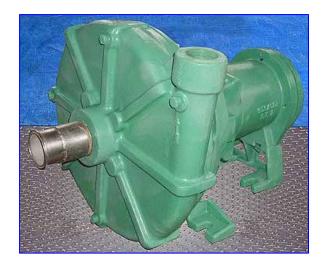

| Aurora Centrifugal Pump |                                      |
|-------------------------|--------------------------------------|
| Mfg: Aurora             | Model: 344A-BF                       |
| Stock No: SNBB518       | Serial No: 97-17021-1 and 97-17021-2 |

(2) Aurora Centrifugal Pumps. Model: 344A-BF. S/N's: 97-17021-1 and 97-17021-2. Size: 1.5x2x12. Flow rate for new pump is 145 gpm with required horsepower and pressure. Discuss with salesperson your process and product to determine if this refurbished pump should handle your specific duty. Maximum speed: 1,750 rpm. Shaft diameter: 1 in. Inlet: (1) 2 in. dia. FNPT. Outlets: (1) 1-1/2 in. dia. FNPT. Overall dimensions: 2 ft. 1-1/2 in. L x 1 ft. 4-1/2 in. W x 1 ft. 3-1/2 in. H. (ACN20a)