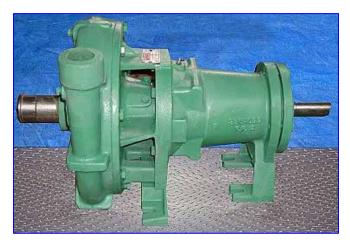

| Aurora Centrifugal Pump |                                      |
|-------------------------|--------------------------------------|
| Mfg: Aurora             | Model: 344A-BF                       |
| Stock No: SNBB518       | Serial No: 97-17021-1 and 97-17021-2 |

(2) Aurora Centrifugal Pumps. Model: 344A-BF. S/N's: 97-17021-1 and 97-17021-2. Size: 1.5x2x12. Flow rate for new pump is 145 gpm with required horsepower and pressure. Discuss with salesperson your process and product to determine if this refurbished pump should handle your specific duty. Maximum speed: 1,750 rpm. Shaft diameter: 1 in. Inlet: (1) 2 in. dia. FNPT. Outlets: (1) 1-1/2 in. dia. FNPT. Overall dimensions: 2 ft. 1-1/2 in. L x 1 ft. 4-1/2 in. W x 1 ft. 3-1/2 in. H. (ACN20a)