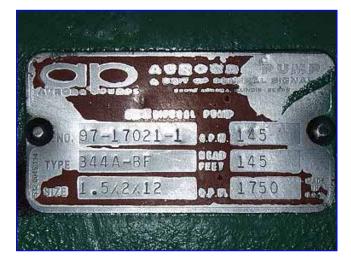

| Aurora Centrifugal Pump |                                      |
|-------------------------|--------------------------------------|
| Mfg: Aurora             | Model: 344A-BF                       |
| Stock No: SNBB518       | Serial No: 97-17021-1 and 97-17021-2 |

(2) Aurora Centrifugal Pumps. Model: 344A-BF. S/N's: 97-17021-1 and 97-17021-2. Size: 1.5x2x12. Flow rate for new pump is 145 gpm with required horsepower and pressure. Discuss with salesperson your process and product to determine if this refurbished pump should handle your specific duty. Maximum speed: 1,750 rpm. Shaft diameter: 1 in. Inlet: (1) 2 in. dia. FNPT. Outlets: (1) 1-1/2 in. dia. FNPT. Overall dimensions: 2 ft. 1-1/2 in. L x 1 ft. 4-1/2 in. W x 1 ft. 3-1/2 in. H. (ACN20a)