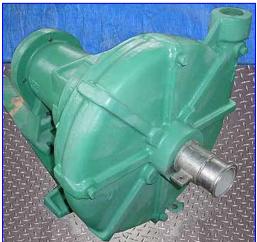

| Aurora Centrifugal Pump |                                      |
|-------------------------|--------------------------------------|
| Mfg: Aurora             | Model: 344A-BF                       |
| Stock No: SNBB518       | Serial No: 97-17021-1 and 97-17021-2 |

(2) Aurora Centrifugal Pumps. Model: 344A-BF. S/N's: 97-17021-1 and 97-17021-2. Size: 1.5x2x12. Flow rate for new pump is 145 gpm with required horsepower and pressure. Discuss with salesperson your process and product to determine if this refurbished pump should handle your specific duty. Maximum speed: 1,750 rpm. Shaft diameter: 1 in. Inlet: (1) 2 in. dia. FNPT. Outlets: (1) 1-1/2 in. dia. FNPT. Overall dimensions: 2 ft. 1-1/2 in. L x 1 ft. 4-1/2 in. W x 1 ft. 3-1/2 in. H. (ACN20a)