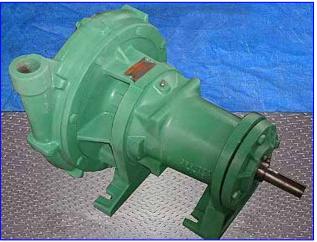

| Aurora Centrifugal Pump |                                      |
|-------------------------|--------------------------------------|
| Mfg: Aurora             | Model: 344A-BF                       |
| Stock No: SNBB518       | Serial No: 97-17021-1 and 97-17021-2 |

(2) Aurora Centrifugal Pumps. Model: 344A-BF. S/N's: 97-17021-1 and 97-17021-2. Size: 1.5x2x12. Flow rate for new pump is 145 gpm with required horsepower and pressure. Discuss with salesperson your process and product to determine if this refurbished pump should handle your specific duty. Maximum speed: 1,750 rpm. Shaft diameter: 1 in. Inlet: (1) 2 in. dia. FNPT. Outlets: (1) 1-1/2 in. dia. FNPT. Overall dimensions: 2 ft. 1-1/2 in. L x 1 ft. 4-1/2 in. W x 1 ft. 3-1/2 in. H. (ACN20a)