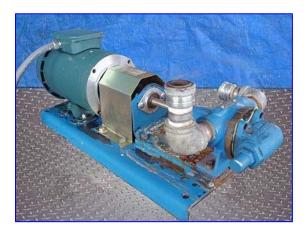

1998 Viking Positive Displacement Pump. Model: G32, S/N: 10978179. Nominal capacity: 6 gpm. Internal gear pump with single mechanical seals. Reliance Electric Motor, 1 hp, 1140 rpm, 230/460 V, 3.4/1.7 amps, 60 Hz, 3 phase. Inlets/outlets: (2) 1 in. dia. MPT. The G32 is packed seal pump that utilizes a simple and economical "floating rotor" design , in which the rotor/shaft is not retained by a thrust bearing, and is allowed to "float" within the pump head which reduces the available pressure and allowable viscosity. Overall dimensions: 29 in. L x 12 in. W x 10 in. H.