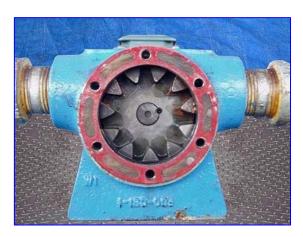

1998 Viking Positive Displacement Pump. Model: G32, S/N: 10978179. Nominal capacity: 6 gpm. Internal gear pump with single mechanical seals. Reliance Electric Motor, 1 hp, 1140 rpm, 230/460 V, 3.4/1.7 amps, 60 Hz, 3 phase. Inlets/outlets: (2) 1 in. dia. MPT. The G32 is packed seal pump that utilizes a simple and economical "floating rotor" design , in which the rotor/shaft is not retained by a thrust bearing, and is allowed to "float" within the pump head which reduces the available pressure and allowable viscosity. Overall dimensions: 29 in. L x 12 in. W x 10 in. H.