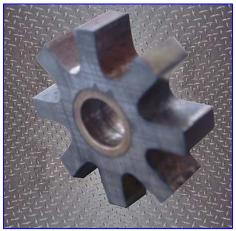

1998 Viking Positive Displacement Pump. Model: G32, S/N: 10978179. Nominal capacity: 6 gpm. Internal gear pump with single mechanical seals. Reliance Electric Motor, 1 hp, 1140 rpm, 230/460 V, 3.4/1.7 amps, 60 Hz, 3 phase. Inlets/outlets: (2) 1 in. dia. MPT. The G32 is packed seal pump that utilizes a simple and economical "floating rotor" design , in which the rotor/shaft is not retained by a thrust bearing, and is allowed to "float" within the pump head which reduces the available pressure and allowable viscosity. Overall dimensions: 29 in. L x 12 in. W x 10 in. H.