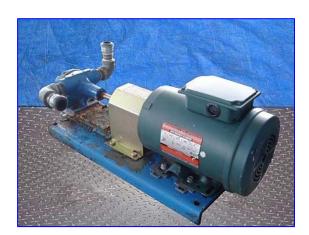

1998 Viking Positive Displacement Pump. Model: G32, S/N: 10978179. Nominal capacity: 6 gpm. Internal gear pump with single mechanical seals. Reliance Electric Motor, 1 hp, 1140 rpm, 230/460 V, 3.4/1.7 amps, 60 Hz, 3 phase. Inlets/outlets: (2) 1 in. dia. MPT. The G32 is packed seal pump that utilizes a simple and economical "floating rotor" design , in which the rotor/shaft is not retained by a thrust bearing, and is allowed to "float" within the pump head which reduces the available pressure and allowable viscosity. Overall dimensions: 29 in. L x 12 in. W x 10 in. H.