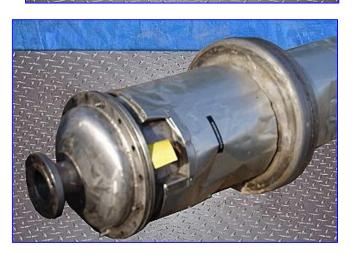

| Bingley Shell and Tube Heat Exchanger |                |
|---------------------------------------|----------------|
| Mfg: Bingley                          | Model:         |
| Stock No. SNCC138.4                   | Serial No. 195 |

Bingley Shell and Tube Heat Exchanger. S/N: 195. Tube material: 304 stainless steel. Number of passes: 1. Number of tubes: 100. Tube dimensions: 1 in. dia. x 8 ft. L. Heat transfer surface area: 209.4 sq. ft. Tube volume: 32.6 gallons. Design pressure: 75 psi @ 100°F. Shell thickness: 1/4 in. Head thickness: 3/16 in. Inlets: (2) 4 in. dia. ports, (1) 2 in. dia. port. Outlets: (2) 4 in. dia. ports, (1) 1-1/2 in. dia. port. Overall dimensions: 9 ft. 10 in. L x 2 ft. 10 in. W x 2 ft. 7 in. H.