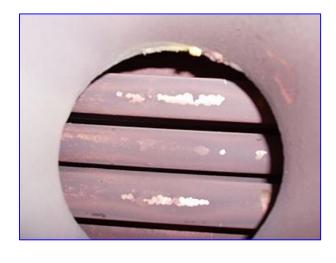

Bingley Shell and Tube Heat Exchanger. S/N: 195. Tube material: 304 stainless steel. Number of passes: 1. Number of tubes: 100. Tube dimensions: 1 in. dia. x 8 ft. L. Heat transfer surface area: 209.4 sq. ft. Tube volume: 32.6 gallons. Design pressure: 75 psi @ 100°F. Shell thickness: 1/4 in. Head thickness: 3/16 in. Inlets: (2) 4 in. dia. ports, (1) 2 in. dia. port. Outlets: (2) 4 in. dia. ports, (1) 1-1/2 in. dia. port. Overall dimensions: 9 ft. 10 in. L x 2 ft. 10 in. W x 2 ft. 7 in. H.