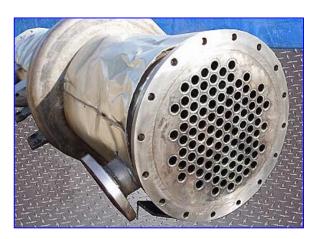

| Bingley Shell and Tube Heat Exchanger |                |
|---------------------------------------|----------------|
| Mfg: Bingley                          | Model:         |
| Stock No. SNCC138.4                   | Serial No. 195 |

Bingley Shell and Tube Heat Exchanger. S/N: 195. Tube material: 304 stainless steel. Number of passes: 1. Number of tubes: 100. Tube dimensions: 1 in. dia. x 8 ft. L. Heat transfer surface area: 209.4 sq. ft. Tube volume: 32.6 gallons. Design pressure: 75 psi @ 100°F. Shell thickness: 1/4 in. Head thickness: 3/16 in. Inlets: (2) 4 in. dia. ports, (1) 2 in. dia. port. Outlets: (2) 4 in. dia. ports, (1) 1-1/2 in. dia. port. Overall dimensions: 9 ft. 10 in. L x 2 ft. 10 in. W x 2 ft. 7 in. H.