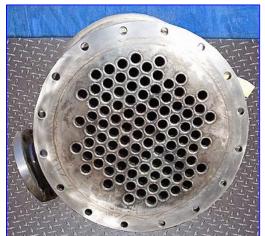

| Bingley Shell and Tube Heat Exchanger |                |
|---------------------------------------|----------------|
| Mfg: Bingley                          | Model:         |
| Stock No. SNCC138.4                   | Serial No. 195 |

Bingley Shell and Tube Heat Exchanger. S/N: 195. Tube material: 304 stainless steel. Number of passes: 1. Number of tubes: 100. Tube dimensions: 1 in. dia. x 8 ft. L. Heat transfer surface area: 209.4 sq. ft. Tube volume: 32.6 gallons. Design pressure: 75 psi @ 100°F. Shell thickness: 1/4 in. Head thickness: 3/16 in. Inlets: (2) 4 in. dia. ports, (1) 2 in. dia. port. Outlets: (2) 4 in. dia. ports, (1) 1-1/2 in. dia. port. Overall dimensions: 9 ft. 10 in. L x 2 ft. 10 in. W x 2 ft. 7 in. H.