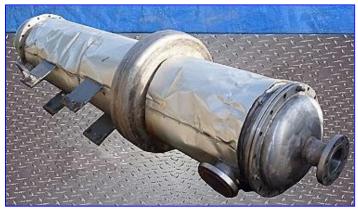

| Bingley Shell and Tube Heat Exchanger |                |
|---------------------------------------|----------------|
| Mfg: Bingley                          | Model:         |
| Stock No. SNCC138.4                   | Serial No. 195 |

Bingley Shell and Tube Heat Exchanger. S/N: 195. Tube material: 304 stainless steel. Number of passes: 1. Number of tubes: 100. Tube dimensions: 1 in. dia. x 8 ft. L. Heat transfer surface area: 209.4 sq. ft. Tube volume: 32.6 gallons. Design pressure: 75 psi @ 100°F. Shell thickness: 1/4 in. Head thickness: 3/16 in. Inlets: (2) 4 in. dia. ports, (1) 2 in. dia. port. Outlets: (2) 4 in. dia. ports, (1) 1-1/2 in. dia. port. Overall dimensions: 9 ft. 10 in. L x 2 ft. 10 in. W x 2 ft. 7 in. H.