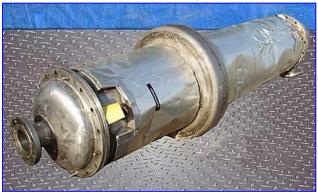

| Bingley Shell and Tube Heat Exchanger |                |
|---------------------------------------|----------------|
| Mfg: Bingley                          | Model:         |
| Stock No. SNCC138.4                   | Serial No. 195 |

Bingley Shell and Tube Heat Exchanger. S/N: 195. Tube material: 304 stainless steel. Number of passes: 1. Number of tubes: 100. Tube dimensions: 1 in. dia. x 8 ft. L. Heat transfer surface area: 209.4 sq. ft. Tube volume: 32.6 gallons. Design pressure: 75 psi @ 100°F. Shell thickness: 1/4 in. Head thickness: 3/16 in. Inlets: (2) 4 in. dia. ports, (1) 2 in. dia. port. Outlets: (2) 4 in. dia. ports, (1) 1-1/2 in. dia. port. Overall dimensions: 9 ft. 10 in. L x 2 ft. 10 in. W x 2 ft. 7 in. H.