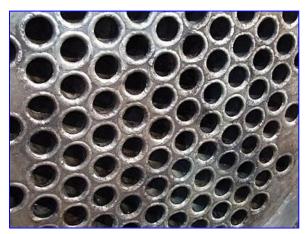

Bingley Shell and Tube Heat Exchanger. S/N: 195. Tube material: 304 stainless steel. Number of passes: 1. Number of tubes: 100. Tube dimensions: 1 in. dia. x 8 ft. L. Heat transfer surface area: 209.4 sq. ft. Tube volume: 32.6 gallons. Design pressure: 75 psi @ 100°F. Shell thickness: 1/4 in. Head thickness: 3/16 in. Inlets: (2) 4 in. dia. ports, (1) 2 in. dia. port. Outlets: (2) 4 in. dia. ports, (1) 1-1/2 in. dia. port. Overall dimensions: 9 ft. 10 in. L x 2 ft. 10 in. W x 2 ft. 7 in. H.