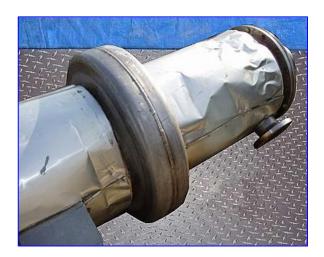

Bingley Shell and Tube Heat Exchanger. S/N: 195. Tube material: 304 stainless steel. Number of passes: 1. Number of tubes: 100. Tube dimensions: 1 in. dia. x 8 ft. L. Heat transfer surface area: 209.4 sq. ft. Tube volume: 32.6 gallons. Design pressure: 75 psi @ 100°F. Shell thickness: 1/4 in. Head thickness: 3/16 in. Inlets: (2) 4 in. dia. ports, (1) 2 in. dia. port. Outlets: (2) 4 in. dia. ports, (1) 1-1/2 in. dia. port. Overall dimensions: 9 ft. 10 in. L x 2 ft. 10 in. W x 2 ft. 7 in. H.