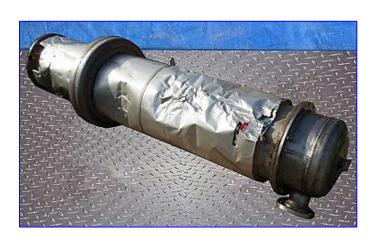

| Bingley Shell and Tube Heat Exchanger |                |
|---------------------------------------|----------------|
| Mfg: Bingley                          | Model:         |
| Stock No. SNCC138.4                   | Serial No. 195 |

Bingley Shell and Tube Heat Exchanger. S/N: 195. Tube material: 304 stainless steel. Number of passes: 1. Number of tubes: 100. Tube dimensions: 1 in. dia. x 8 ft. L. Heat transfer surface area: 209.4 sq. ft. Tube volume: 32.6 gallons. Design pressure: 75 psi @ 100°F. Shell thickness: 1/4 in. Head thickness: 3/16 in. Inlets: (2) 4 in. dia. ports, (1) 2 in. dia. port. Outlets: (2) 4 in. dia. ports, (1) 1-1/2 in. dia. port. Overall dimensions: 9 ft. 10 in. L x 2 ft. 10 in. W x 2 ft. 7 in. H.