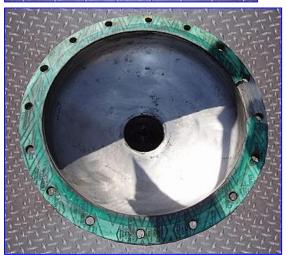

Bingley Shell and Tube Heat Exchanger. S/N: 195. Tube material: 304 stainless steel. Number of passes: 1. Number of tubes: 100. Tube dimensions: 1 in. dia. x 8 ft. L. Heat transfer surface area: 209.4 sq. ft. Tube volume: 32.6 gallons. Design pressure: 75 psi @ 100°F. Shell thickness: 1/4 in. Head thickness: 3/16 in. Inlets: (2) 4 in. dia. ports, (1) 2 in. dia. port. Outlets: (2) 4 in. dia. ports, (1) 1-1/2 in. dia. port. Overall dimensions: 9 ft. 10 in. L x 2 ft. 10 in. W x 2 ft. 7 in. H.