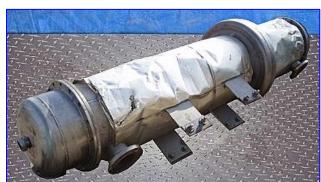

| Bingley Shell and Tube Heat Exchanger |                |
|---------------------------------------|----------------|
| Mfg: Bingley                          | Model:         |
| Stock No. SNCC138.4                   | Serial No. 195 |

Bingley Shell and Tube Heat Exchanger. S/N: 195. Tube material: 304 stainless steel. Number of passes: 1. Number of tubes: 100. Tube dimensions: 1 in. dia. x 8 ft. L. Heat transfer surface area: 209.4 sq. ft. Tube volume: 32.6 gallons. Design pressure: 75 psi @ 100°F. Shell thickness: 1/4 in. Head thickness: 3/16 in. Inlets: (2) 4 in. dia. ports, (1) 2 in. dia. port. Outlets: (2) 4 in. dia. ports, (1) 1-1/2 in. dia. port. Overall dimensions: 9 ft. 10 in. L x 2 ft. 10 in. W x 2 ft. 7 in. H.