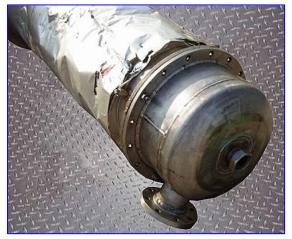

| Bingley Shell and Tube Heat Exchanger |                |
|---------------------------------------|----------------|
| Mfg: Bingley                          | Model:         |
| Stock No. SNCC138.4                   | Serial No. 195 |

Bingley Shell and Tube Heat Exchanger. S/N: 195. Tube material: 304 stainless steel. Number of passes: 1. Number of tubes: 100. Tube dimensions: 1 in. dia. x 8 ft. L. Heat transfer surface area: 209.4 sq. ft. Tube volume: 32.6 gallons. Design pressure: 75 psi @ 100°F. Shell thickness: 1/4 in. Head thickness: 3/16 in. Inlets: (2) 4 in. dia. ports, (1) 2 in. dia. port. Outlets: (2) 4 in. dia. ports, (1) 1-1/2 in. dia. port. Overall dimensions: 9 ft. 10 in. L x 2 ft. 10 in. W x 2 ft. 7 in. H.