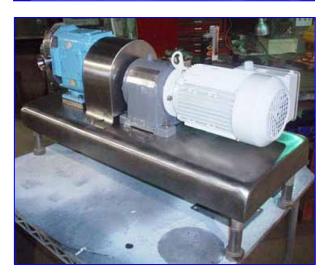

| Waukesha 6 Positive Displacement Pump |                   |
|---------------------------------------|-------------------|
| Mfg: Waukesha                         | Model: 6 U1       |
| Stock No: SNCC149.4a                  | Serial No: 117185 |

Waukesha 6 Positive Displacement Pump. Model: 06 U1. S/N: 117185. Flow rate for new pump is 6 gpm with required horsepower and pressure. Discuss with salesperson your process and product to determine if this refurbished pump should handle your specific duty. Features include: easy cleaning and disassembly, three-way mounting options, and non-galling, Waukesha "88" alloy rotors. Seal option: Oring. 316 stainless steel product contact surface. Sew-Eurodrive Motor, 0.75 hp, 1700 rpm, 230/480 V, 3.06/1.53 amps, 60 Hz. Included a Sew-Eurodrive gear reducer, ratio: 7.75:1, 219 rpm (final). Inlets: (2) 1 ½ in. dia. S-Line fitting. Overall dimensions: 2 ft. 7 in. L x 1 ft. W x 1 ft. 2 in. H. (ACN60a).