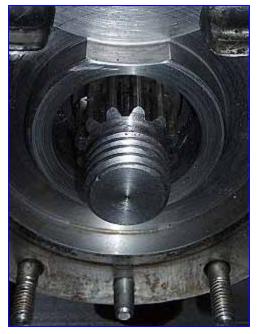

Waukesha 6 Positive Displacement Pump. Model: 06 U1. S/N: 117185. Flow rate for new pump is 6 gpm with required horsepower and pressure. Discuss with salesperson your process and product to determine if this refurbished pump should handle your specific duty. Features include: easy cleaning and disassembly, three-way mounting options, and non-galling, Waukesha "88" alloy rotors. Seal option: Oring. 316 stainless steel product contact surface. Sew-Eurodrive Motor, 0.75 hp, 1700 rpm, 230/480 V, 3.06/1.53 amps, 60 Hz. Included a Sew-Eurodrive gear reducer, ratio: 7.75:1, 219 rpm (final). Inlets: (2) 1 ½ in. dia. S-Line fitting. Overall dimensions: 2 ft. 7 in. L x 1 ft. W x 1 ft. 2 in. H. (ACN60a).