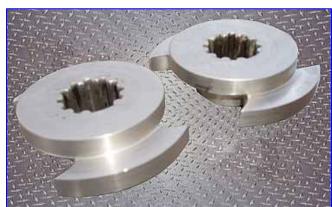

Waukesha 6 Positive Displacement Pump. Model: 06 U1. S/N: 117185. Flow rate for new pump is 6 gpm with required horsepower and pressure. Discuss with salesperson your process and product to determine if this refurbished pump should handle your specific duty. Features include: easy cleaning and disassembly, three-way mounting options, and non-galling, Waukesha "88" alloy rotors. Seal option: Oring. 316 stainless steel product contact surface. Sew-Eurodrive Motor, 0.75 hp, 1700 rpm, 230/480 V, 3.06/1.53 amps, 60 Hz. Included a Sew-Eurodrive gear reducer, ratio: 7.75:1, 219 rpm (final). Inlets: (2) 1 ½ in. dia. S-Line fitting. Overall dimensions: 2 ft. 7 in. L x 1 ft. W x 1 ft. 2 in. H. (ACN60a).