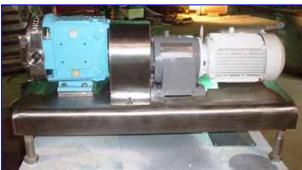

| Waukesha 6 Positive Displacement Pump |                   |
|---------------------------------------|-------------------|
| Mfg: Waukesha                         | Model: 6 U1       |
| Stock No: SNCC149.4a                  | Serial No: 117185 |

Waukesha 6 Positive Displacement Pump. Model: 06 U1. S/N: 117185. Flow rate for new pump is 6 gpm with required horsepower and pressure. Discuss with salesperson your process and product to determine if this refurbished pump should handle your specific duty. Features include: easy cleaning and disassembly, three-way mounting options, and non-galling, Waukesha "88" alloy rotors. Seal option: Oring. 316 stainless steel product contact surface. Sew-Eurodrive Motor, 0.75 hp, 1700 rpm, 230/480 V, 3.06/1.53 amps, 60 Hz. Included a Sew-Eurodrive gear reducer, ratio: 7.75:1, 219 rpm (final). Inlets: (2) 1 ½ in. dia. S-Line fitting. Overall dimensions: 2 ft. 7 in. L x 1 ft. W x 1 ft. 2 in. H. (ACN60a).