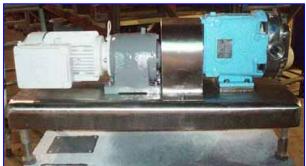

Waukesha 6 Positive Displacement Pump. Model: 06 U1. S/N: 117185. Flow rate for new pump is 6 gpm with required horsepower and pressure. Discuss with salesperson your process and product to determine if this refurbished pump should handle your specific duty. Features include: easy cleaning and disassembly, three-way mounting options, and non-galling, Waukesha "88" alloy rotors. Seal option: Oring. 316 stainless steel product contact surface. Sew-Eurodrive Motor, 0.75 hp, 1700 rpm, 230/480 V, 3.06/1.53 amps, 60 Hz. Included a Sew-Eurodrive gear reducer, ratio: 7.75:1, 219 rpm (final). Inlets: (2) 1 ½ in. dia. S-Line fitting. Overall dimensions: 2 ft. 7 in. L x 1 ft. W x 1 ft. 2 in. H. (ACN60a).