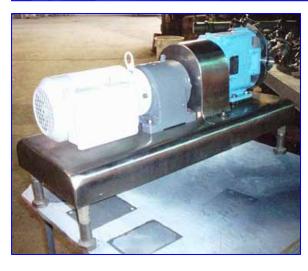

Waukesha 6 Positive Displacement Pump. Model: 06 U1. S/N: 117185. Flow rate for new pump is 6 gpm with required horsepower and pressure. Discuss with salesperson your process and product to determine if this refurbished pump should handle your specific duty. Features include: easy cleaning and disassembly, three-way mounting options, and non-galling, Waukesha "88" alloy rotors. Seal option: Oring. 316 stainless steel product contact surface. Sew-Eurodrive Motor, 0.75 hp, 1700 rpm, 230/480 V, 3.06/1.53 amps, 60 Hz. Included a Sew-Eurodrive gear reducer, ratio: 7.75:1, 219 rpm (final). Inlets: (2) 1 ½ in. dia. S-Line fitting. Overall dimensions: 2 ft. 7 in. L x 1 ft. W x 1 ft. 2 in. H. (ACN60a).