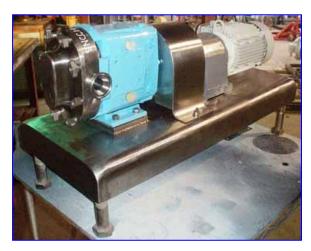

Waukesha 6 Positive Displacement Pump. Model: 06 U1. S/N: 117185. Flow rate for new pump is 6 gpm with required horsepower and pressure. Discuss with salesperson your process and product to determine if this refurbished pump should handle your specific duty. Features include: easy cleaning and disassembly, three-way mounting options, and non-galling, Waukesha "88" alloy rotors. Seal option: Oring. 316 stainless steel product contact surface. Sew-Eurodrive Motor, 0.75 hp, 1700 rpm, 230/480 V, 3.06/1.53 amps, 60 Hz. Included a Sew-Eurodrive gear reducer, ratio: 7.75:1, 219 rpm (final). Inlets: (2) 1 ½ in. dia. S-Line fitting. Overall dimensions: 2 ft. 7 in. L x 1 ft. W x 1 ft. 2 in. H. (ACN60a).