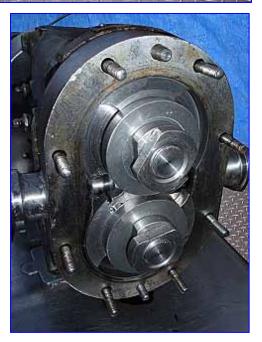

Waukesha 6 Positive Displacement Pump. Model: 06 U1. S/N: 117185. Flow rate for new pump is 6 gpm with required horsepower and pressure. Discuss with salesperson your process and product to determine if this refurbished pump should handle your specific duty. Features include: easy cleaning and disassembly, three-way mounting options, and non-galling, Waukesha "88" alloy rotors. Seal option: Oring. 316 stainless steel product contact surface. Sew-Eurodrive Motor, 0.75 hp, 1700 rpm, 230/480 V, 3.06/1.53 amps, 60 Hz. Included a Sew-Eurodrive gear reducer, ratio: 7.75:1, 219 rpm (final). Inlets: (2) 1 ½ in. dia. S-Line fitting. Overall dimensions: 2 ft. 7 in. L x 1 ft. W x 1 ft. 2 in. H. (ACN60a).