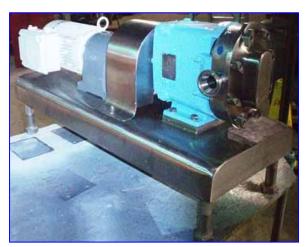

Waukesha 6 Positive Displacement Pump. Model: 06 U1. S/N: 117185. Flow rate for new pump is 6 gpm with required horsepower and pressure. Discuss with salesperson your process and product to determine if this refurbished pump should handle your specific duty. Features include: easy cleaning and disassembly, three-way mounting options, and non-galling, Waukesha "88" alloy rotors. Seal option: Oring. 316 stainless steel product contact surface. Sew-Eurodrive Motor, 0.75 hp, 1700 rpm, 230/480 V, 3.06/1.53 amps, 60 Hz. Included a Sew-Eurodrive gear reducer, ratio: 7.75:1, 219 rpm (final). Inlets: (2) 1 ½ in. dia. S-Line fitting. Overall dimensions: 2 ft. 7 in. L x 1 ft. W x 1 ft. 2 in. H. (ACN60a).