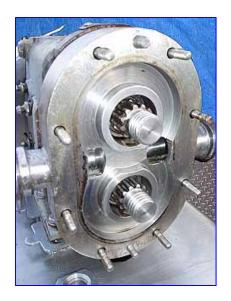

Waukesha 6 Positive Displacement Pump. Model: 06 U1. S/N: 117185. Flow rate for new pump is 6 gpm with required horsepower and pressure. Discuss with salesperson your process and product to determine if this refurbished pump should handle your specific duty. Features include: easy cleaning and disassembly, three-way mounting options, and non-galling, Waukesha "88" alloy rotors. Seal option: Oring. 316 stainless steel product contact surface. Sew-Eurodrive Motor, 0.75 hp, 1700 rpm, 230/480 V, 3.06/1.53 amps, 60 Hz. Included a Sew-Eurodrive gear reducer, ratio: 7.75:1, 219 rpm (final). Inlets: (2) 1 ½ in. dia. S-Line fitting. Overall dimensions: 2 ft. 7 in. L x 1 ft. W x 1 ft. 2 in. H. (ACN60a).