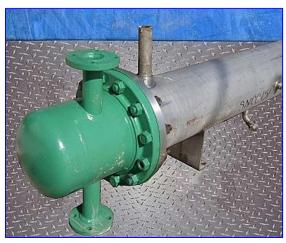

Kinema Inc. Shell and Tube Heat Exchanger- 10 x 96. Model: BEM. S/N: 37. Heat transfer surface area: 113 sq. ft. Heat exchanged: 404,436/275,309 Btuh. (72) 3/4 in. dia. x 96 in. L tubes. Shell and tube construction: 304 stainless steel. Shell side fluid circulated: steam, CO2, air. Shell side total fluid entering: 590/591 pph. Shell side fluid entering (steam): 390.5/293 pph. Shell side fluid entering (non-condensables): 199.5/298 pph. Shell side entering temperature: 250 °F. Shell side leaving temperature: 110 °F. MAWP shell side: 150 psi at 300 °F. Tube side circulated: water. Tube side flowrate: 80 gpm. Tube side entering temperature: 95 °F. Tube side leaving temperature: 105/102 °F. Tube side operating pressure: 35 psig. Number of passes: 4. Tube side MAWP: 75 psi at 150 °F. Inlets: (1) 2 in. dia. port, (1) 3 in. dia. media port. Outlets: (1) 1 in. dia. drain, (1) 1-1/2 in. media discharge, (1) 2 in. dia. port. Overall dimensions: 10 ft. 1 in. L x 16 in. W x 25 in. H.