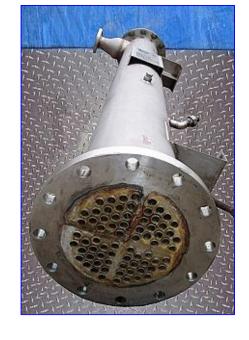

Kinema Inc. Shell and Tube Heat Exchanger- 10 x 96. Model: BEM. S/N: 37. Heat transfer surface area: 113 sq. ft. Heat exchanged: 404,436/275,309 Btuh. (72) 3/4 in. dia. x 96 in. L tubes. Shell and tube construction: 304 stainless steel. Shell side fluid circulated: steam, CO2, air. Shell side total fluid entering: 590/591 pph. Shell side fluid entering (steam): 390.5/293 pph. Shell side fluid entering (non-condensables): 199.5/298 pph. Shell side entering temperature: 250 °F. Shell side leaving temperature: 110 °F. MAWP shell side: 150 psi at 300 °F. Tube side circulated: water. Tube side flowrate: 80 gpm. Tube side entering temperature: 95 °F. Tube side leaving temperature: 105/102 °F. Tube side operating pressure: 35 psig. Number of passes: 4. Tube side MAWP: 75 psi at 150 °F. Inlets: (1) 2 in. dia. port, (1) 3 in. dia. media port. Outlets: (1) 1 in. dia. drain, (1) 1-1/2 in. media discharge, (1) 2 in. dia. port. Overall dimensions: 10 ft. 1 in. L x 16 in. W x 25 in. H.