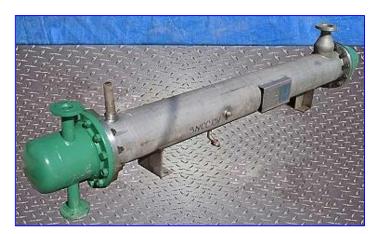

Kinema Inc. Shell and Tube Heat Exchanger- 10 x 96. Model: BEM. S/N: 37. Heat transfer surface area: 113 sq. ft. Heat exchanged: 404,436/275,309 Btuh. (72) 3/4 in. dia. x 96 in. L tubes. Shell and tube construction: 304 stainless steel. Shell side fluid circulated: steam, CO2, air. Shell side total fluid entering: 590/591 pph. Shell side fluid entering (steam): 390.5/293 pph. Shell side fluid entering (non-condensables): 199.5/298 pph. Shell side entering temperature: 250 °F. Shell side leaving temperature: 110 °F. MAWP shell side: 150 psi at 300 °F. Tube side circulated: water. Tube side flowrate: 80 gpm. Tube side entering temperature: 95 °F. Tube side leaving temperature: 105/102 °F. Tube side operating pressure: 35 psig. Number of passes: 4. Tube side MAWP: 75 psi at 150 °F. Inlets: (1) 2 in. dia. port, (1) 3 in. dia. media port. Outlets: (1) 1 in. dia. drain, (1) 1-1/2 in. media discharge, (1) 2 in. dia. port. Overall dimensions: 10 ft. 1 in. L x 16 in. W x 25 in. H.