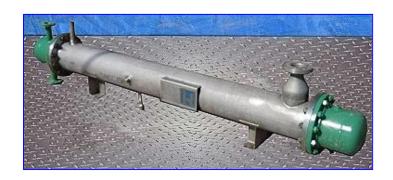

| Kinema Inc. Shell and Tube Heat Exchanger- 10 x 96 |                       |
|----------------------------------------------------|-----------------------|
| Mfg: Kinema                                        | Model: BEM            |
| Stock No. SNCC151.5a                               | Serial No <u>.</u> 37 |

Kinema Inc. Shell and Tube Heat Exchanger- 10 x 96. Model: BEM. S/N: 37. Heat transfer surface area: 113 sq. ft. Heat exchanged: 404,436/275,309 Btuh. (72) 3/4 in. dia. x 96 in. L tubes. Shell and tube construction: 304 stainless steel. Shell side fluid circulated: steam, CO2, air. Shell side total fluid entering: 590/591 pph. Shell side fluid entering (steam): 390.5/293 pph. Shell side fluid entering (non-condensables): 199.5/298 pph. Shell side entering temperature: 250 °F. Shell side leaving temperature: 110 °F. MAWP shell side: 150 psi at 300 °F. Tube side circulated: water. Tube side flowrate: 80 gpm. Tube side entering temperature: 95 °F. Tube side leaving temperature: 105/102 °F. Tube side operating pressure: 35 psig. Number of passes: 4. Tube side MAWP: 75 psi at 150 °F. Inlets: (1) 2 in. dia. port, (1) 3 in. dia. media port. Outlets: (1) 1 in. dia. drain, (1) 1-1/2 in. media discharge, (1) 2 in. dia. port. Overall dimensions: 10 ft. 1 in. L x 16 in. W x 25 in. H.