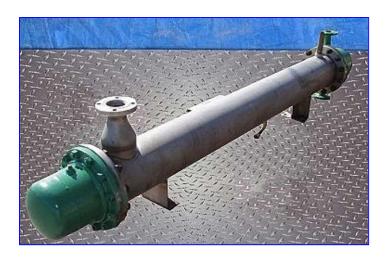

| Kinema Inc. Shell and Tube Heat Exchanger- 10 x 96 |                       |
|----------------------------------------------------|-----------------------|
| Mfg: Kinema                                        | Model: BEM            |
| Stock No. SNCC151.5a                               | Serial No <u>.</u> 37 |

Kinema Inc. Shell and Tube Heat Exchanger- 10 x 96. Model: BEM. S/N: 37. Heat transfer surface area: 113 sq. ft. Heat exchanged: 404,436/275,309 Btuh. (72) 3/4 in. dia. x 96 in. L tubes. Shell and tube construction: 304 stainless steel. Shell side fluid circulated: steam, CO2, air. Shell side total fluid entering: 590/591 pph. Shell side fluid entering (steam): 390.5/293 pph. Shell side fluid entering (non-condensables): 199.5/298 pph. Shell side entering temperature: 250 °F. Shell side leaving temperature: 110 °F. MAWP shell side: 150 psi at 300 °F. Tube side circulated: water. Tube side flowrate: 80 gpm. Tube side entering temperature: 95 °F. Tube side leaving temperature: 105/102 °F. Tube side operating pressure: 35 psig. Number of passes: 4. Tube side MAWP: 75 psi at 150 °F. Inlets: (1) 2 in. dia. port, (1) 3 in. dia. media port. Outlets: (1) 1 in. dia. drain, (1) 1-1/2 in. media discharge, (1) 2 in. dia. port. Overall dimensions: 10 ft. 1 in. L x 16 in. W x 25 in. H.