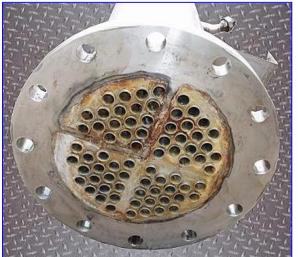

Kinema Inc. Shell and Tube Heat Exchanger- 10 x 96. Model: BEM. S/N: 37. Heat transfer surface area: 113 sq. ft. Heat exchanged: 404,436/275,309 Btuh. (72) 3/4 in. dia. x 96 in. L tubes. Shell and tube construction: 304 stainless steel. Shell side fluid circulated: steam, CO2, air. Shell side total fluid entering: 590/591 pph. Shell side fluid entering (steam): 390.5/293 pph. Shell side fluid entering (non-condensables): 199.5/298 pph. Shell side entering temperature: 250 °F. Shell side leaving temperature: 110 °F. MAWP shell side: 150 psi at 300 °F. Tube side circulated: water. Tube side flowrate: 80 gpm. Tube side entering temperature: 95 °F. Tube side leaving temperature: 105/102 °F. Tube side operating pressure: 35 psig. Number of passes: 4. Tube side MAWP: 75 psi at 150 °F. Inlets: (1) 2 in. dia. port, (1) 3 in. dia. media port. Outlets: (1) 1 in. dia. drain, (1) 1-1/2 in. media discharge, (1) 2 in. dia. port. Overall dimensions: 10 ft. 1 in. L x 16 in. W x 25 in. H.