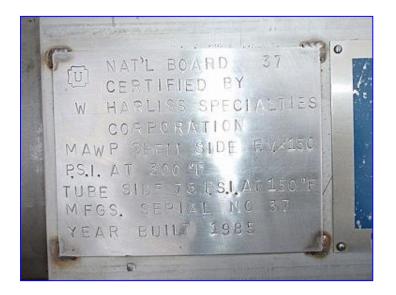

| Kinema Inc. Shell and Tube Heat Exchanger- 10 x 96 |                       |
|----------------------------------------------------|-----------------------|
| Mfg: Kinema                                        | Model: BEM            |
| Stock No. SNCC151.5a                               | Serial No <u>.</u> 37 |

Kinema Inc. Shell and Tube Heat Exchanger- 10 x 96. Model: BEM. S/N: 37. Heat transfer surface area: 113 sq. ft. Heat exchanged: 404,436/275,309 Btuh. (72) 3/4 in. dia. x 96 in. L tubes. Shell and tube construction: 304 stainless steel. Shell side fluid circulated: steam, CO2, air. Shell side total fluid entering: 590/591 pph. Shell side fluid entering (steam): 390.5/293 pph. Shell side fluid entering (non-condensables): 199.5/298 pph. Shell side entering temperature: 250 °F. Shell side leaving temperature: 110 °F. MAWP shell side: 150 psi at 300 °F. Tube side circulated: water. Tube side flowrate: 80 gpm. Tube side entering temperature: 95 °F. Tube side leaving temperature: 105/102 °F. Tube side operating pressure: 35 psig. Number of passes: 4. Tube side MAWP: 75 psi at 150 °F. Inlets: (1) 2 in. dia. port, (1) 3 in. dia. media port. Outlets: (1) 1 in. dia. drain, (1) 1-1/2 in. media discharge, (1) 2 in. dia. port. Overall dimensions: 10 ft. 1 in. L x 16 in. W x 25 in. H.