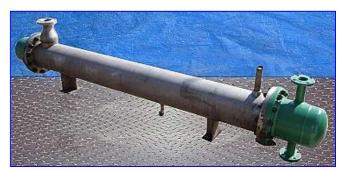

| Kinema Inc. Shell and Tube Heat Exchanger- 10 x 96 |                       |
|----------------------------------------------------|-----------------------|
| Mfg: Kinema                                        | Model: BEM            |
| Stock No. SNCC151.5a                               | Serial No <u>.</u> 37 |

Kinema Inc. Shell and Tube Heat Exchanger- 10 x 96. Model: BEM. S/N: 37. Heat transfer surface area: 113 sq. ft. Heat exchanged: 404,436/275,309 Btuh. (72) 3/4 in. dia. x 96 in. L tubes. Shell and tube construction: 304 stainless steel. Shell side fluid circulated: steam, CO2, air. Shell side total fluid entering: 590/591 pph. Shell side fluid entering (steam): 390.5/293 pph. Shell side fluid entering (non-condensables): 199.5/298 pph. Shell side entering temperature: 250 °F. Shell side leaving temperature: 110 °F. MAWP shell side: 150 psi at 300 °F. Tube side circulated: water. Tube side flowrate: 80 gpm. Tube side entering temperature: 95 °F. Tube side leaving temperature: 105/102 °F. Tube side operating pressure: 35 psig. Number of passes: 4. Tube side MAWP: 75 psi at 150 °F. Inlets: (1) 2 in. dia. port, (1) 3 in. dia. media port. Outlets: (1) 1 in. dia. drain, (1) 1-1/2 in. media discharge, (1) 2 in. dia. port. Overall dimensions: 10 ft. 1 in. L x 16 in. W x 25 in. H.