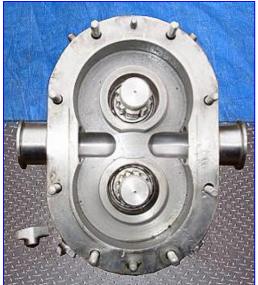

Waukesha 30 Positive Displacement Pump. Model: 30. S/N: 15372. Displacement per revolution: 0.60 gal. Nominal capacity: 36 gpm. Maximum speed: 600 rpm. A-3 sanitary rated. 316 stainless steel body, cover and shafts. Components can be easily disassembled for COP cleaning. Typical applications: bakery, beverage, canning, confectionary, cosmetics, dairy, meat packing, pharmaceutical and aseptic. Inlets/outlets: (2) 1-1/2 in. S-Line fittings. Overall dimensions: 14-1/2 in L x 8 in. x W 10 in. H.