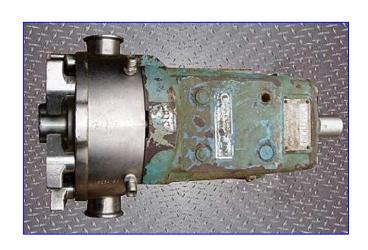

Waukesha 30 Positive Displacement Pump. Model: 30. S/N: 15372. Displacement per revolution: 0.60 gal. Nominal capacity: 36 gpm. Maximum speed: 600 rpm. A-3 sanitary rated. 316 stainless steel body, cover and shafts. Components can be easily disassembled for COP cleaning. Typical applications: bakery, beverage, canning, confectionary, cosmetics, dairy, meat packing, pharmaceutical and aseptic. Inlets/outlets: (2) 1-1/2 in. S-Line fittings. Overall dimensions: 14-1/2 in L x 8 in. x W 10 in. H.