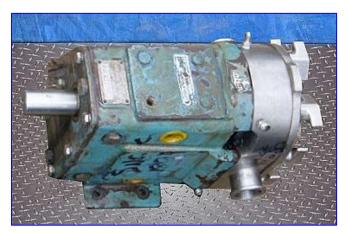

| Waukesha 30 Positive Displacement Pump |                          |
|----------------------------------------|--------------------------|
| Mfg: Waukesha                          | Model: 30                |
| Stock No. SNCC180C.                    | Serial No <u>.</u> 15372 |

Waukesha 30 Positive Displacement Pump. Model: 30. S/N: 15372. Displacement per revolution: 0.60 gal. Nominal capacity: 36 gpm. Maximum speed: 600 rpm. A-3 sanitary rated. 316 stainless steel body, cover and shafts. Components can be easily disassembled for COP cleaning. Typical applications: bakery, beverage, canning, confectionary, cosmetics, dairy, meat packing, pharmaceutical and aseptic. Inlets/outlets: (2) 1-1/2 in. S-Line fittings. Overall dimensions: 14-1/2 in L x 8 in. x W 10 in. H.