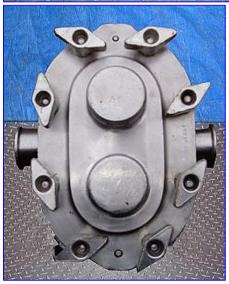

| Waukesha 30 Positive Displacement Pump |                          |
|----------------------------------------|--------------------------|
| Mfg: Waukesha                          | Model: 30                |
| Stock No. SNCC180C.                    | Serial No <u>.</u> 15372 |

Waukesha 30 Positive Displacement Pump. Model: 30. S/N: 15372. Displacement per revolution: 0.60 gal. Nominal capacity: 36 gpm. Maximum speed: 600 rpm. A-3 sanitary rated. 316 stainless steel body, cover and shafts. Components can be easily disassembled for COP cleaning. Typical applications: bakery, beverage, canning, confectionary, cosmetics, dairy, meat packing, pharmaceutical and aseptic. Inlets/outlets: (2) 1-1/2 in. S-Line fittings. Overall dimensions: 14-1/2 in L x 8 in. x W 10 in. H.