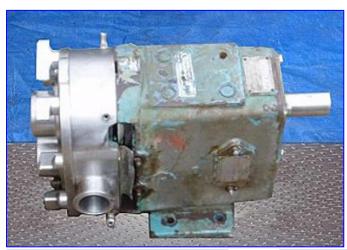

| Waukesha 30 Positive Displacement Pump |                          |
|----------------------------------------|--------------------------|
| Mfg: Waukesha                          | Model: 30                |
| Stock No. SNCC180C.                    | Serial No <u>.</u> 15372 |

Waukesha 30 Positive Displacement Pump. Model: 30. S/N: 15372. Displacement per revolution: 0.60 gal. Nominal capacity: 36 gpm. Maximum speed: 600 rpm. A-3 sanitary rated. 316 stainless steel body, cover and shafts. Components can be easily disassembled for COP cleaning. Typical applications: bakery, beverage, canning, confectionary, cosmetics, dairy, meat packing, pharmaceutical and aseptic. Inlets/outlets: (2) 1-1/2 in. S-Line fittings. Overall dimensions: 14-1/2 in L x 8 in. x W 10 in. H.