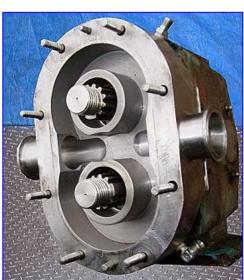

Waukesha 30 Positive Displacement Pump. Model: 30. S/N: 15372. Displacement per revolution: 0.60 gal. Nominal capacity: 36 gpm. Maximum speed: 600 rpm. A-3 sanitary rated. 316 stainless steel body, cover and shafts. Components can be easily disassembled for COP cleaning. Typical applications: bakery, beverage, canning, confectionary, cosmetics, dairy, meat packing, pharmaceutical and aseptic. Inlets/outlets: (2) 1-1/2 in. S-Line fittings. Overall dimensions: 14-1/2 in L x 8 in. x W 10 in. H.