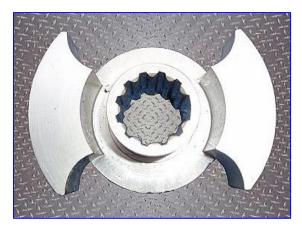

Waukesha 30 Positive Displacement Pump. Model: 30. S/N: 15372. Displacement per revolution: 0.60 gal. Nominal capacity: 36 gpm. Maximum speed: 600 rpm. A-3 sanitary rated. 316 stainless steel body, cover and shafts. Components can be easily disassembled for COP cleaning. Typical applications: bakery, beverage, canning, confectionary, cosmetics, dairy, meat packing, pharmaceutical and aseptic. Inlets/outlets: (2) 1-1/2 in. S-Line fittings. Overall dimensions: 14-1/2 in L x 8 in. x W 10 in. H.