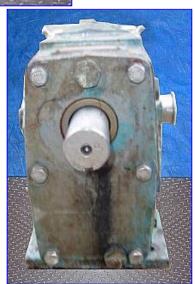

| Waukesha 30 Positive Displacement Pump |                          |
|----------------------------------------|--------------------------|
| Mfg: Waukesha                          | Model: 30                |
| Stock No. SNCC180C.                    | Serial No <u>.</u> 15372 |

Waukesha 30 Positive Displacement Pump. Model: 30. S/N: 15372. Displacement per revolution: 0.60 gal. Nominal capacity: 36 gpm. Maximum speed: 600 rpm. A-3 sanitary rated. 316 stainless steel body, cover and shafts. Components can be easily disassembled for COP cleaning. Typical applications: bakery, beverage, canning, confectionary, cosmetics, dairy, meat packing, pharmaceutical and aseptic. Inlets/outlets: (2) 1-1/2 in. S-Line fittings. Overall dimensions: 14-1/2 in L x 8 in. x W 10 in. H.