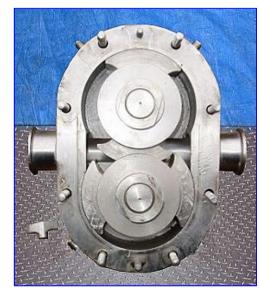

| Waukesha 30 Positive Displacement Pump |                          |
|----------------------------------------|--------------------------|
| Mfg: Waukesha                          | Model: 30                |
| Stock No. SNCC180C.                    | Serial No <u>.</u> 15372 |

Waukesha 30 Positive Displacement Pump. Model: 30. S/N: 15372. Displacement per revolution: 0.60 gal. Nominal capacity: 36 gpm. Maximum speed: 600 rpm. A-3 sanitary rated. 316 stainless steel body, cover and shafts. Components can be easily disassembled for COP cleaning. Typical applications: bakery, beverage, canning, confectionary, cosmetics, dairy, meat packing, pharmaceutical and aseptic. Inlets/outlets: (2) 1-1/2 in. S-Line fittings. Overall dimensions: 14-1/2 in L x 8 in. x W 10 in. H.