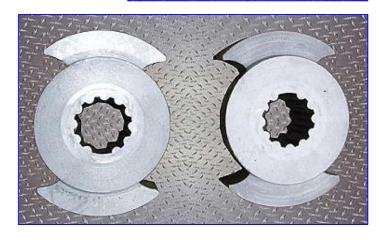

Waukesha 30 Positive Displacement Pump. Model: 30. S/N: 15372. Displacement per revolution: 0.60 gal. Nominal capacity: 36 gpm. Maximum speed: 600 rpm. A-3 sanitary rated. 316 stainless steel body, cover and shafts. Components can be easily disassembled for COP cleaning. Typical applications: bakery, beverage, canning, confectionary, cosmetics, dairy, meat packing, pharmaceutical and aseptic. Inlets/outlets: (2) 1-1/2 in. S-Line fittings. Overall dimensions: 14-1/2 in L x 8 in. x W 10 in. H.