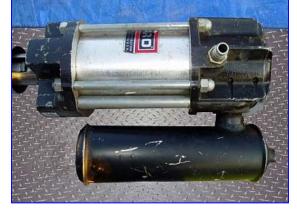

| ARO Air Operated Pump |     |               |
|-----------------------|-----|---------------|
| Mfg: ARO              |     | Model: 630408 |
| Stock No. SNPM014     | 4.3 | Serial No.    |

ARO Air Operated Pump. Model: 630408. 2-Ball style air pump designed to transfer medium viscosity fluids; typically in the range of 1,000 to 20,000 centipoise. Air inlet pressure range: 30-120 psi (2-8.3 bar). Fluid pressure range: 270-1350 psi (18.3-91.8 bar). Max. recorded cycles per minute: 60. Displacement per cycle: 11 cu in. (180.2 cu cm). Cycles per gallon (liter): 21 (5.5). Flow @ 60 cycles/min: 2.8 gpm (10.5 lpm). Inlets: (1) 1-1/2 in. dia. suction tube. Outlets: (1) 1/2 in. ball valve. Overall dimensions: 10 in. L x 7 in. W x 32-1/2 in. H.