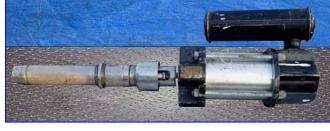

| ARO Air Operated Pump |     |               |
|-----------------------|-----|---------------|
| Mfg: ARO              |     | Model: 630408 |
| Stock No. SNPM014     | 4.3 | Serial No.    |

ARO Air Operated Pump. Model: 630408. 2-Ball style air pump designed to transfer medium viscosity fluids; typically in the range of 1,000 to 20,000 centipoise. Air inlet pressure range: 30-120 psi (2-8.3 bar). Fluid pressure range: 270-1350 psi (18.3-91.8 bar). Max. recorded cycles per minute: 60. Displacement per cycle: 11 cu in. (180.2 cu cm). Cycles per gallon (liter): 21 (5.5). Flow @ 60 cycles/min: 2.8 gpm (10.5 lpm). Inlets: (1) 1-1/2 in. dia. suction tube. Outlets: (1) 1/2 in. ball valve. Overall dimensions: 10 in. L x 7 in. W x 32-1/2 in. H.