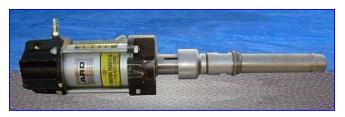

| ARO Air Operated Pump |     |               |
|-----------------------|-----|---------------|
| Mfg: ARO              |     | Model: 630408 |
| Stock No. SNPM014     | 4.3 | Serial No.    |

ARO Air Operated Pump. Model: 630408. 2-Ball style air pump designed to transfer medium viscosity fluids; typically in the range of 1,000 to 20,000 centipoise. Air inlet pressure range: 30-120 psi (2-8.3 bar). Fluid pressure range: 270-1350 psi (18.3-91.8 bar). Max. recorded cycles per minute: 60. Displacement per cycle: 11 cu in. (180.2 cu cm). Cycles per gallon (liter): 21 (5.5). Flow @ 60 cycles/min: 2.8 gpm (10.5 lpm). Inlets: (1) 1-1/2 in. dia. suction tube. Outlets: (1) 1/2 in. ball valve. Overall dimensions: 10 in. L x 7 in. W x 32-1/2 in. H.