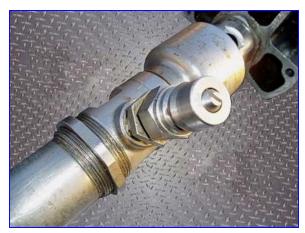

| ARO Air Operated Pump |     |               |
|-----------------------|-----|---------------|
| Mfg: ARO              |     | Model: 630408 |
| Stock No. SNPM014     | 4.3 | Serial No.    |

ARO Air Operated Pump. Model: 630408. 2-Ball style air pump designed to transfer medium viscosity fluids; typically in the range of 1,000 to 20,000 centipoise. Air inlet pressure range: 30-120 psi (2-8.3 bar). Fluid pressure range: 270-1350 psi (18.3-91.8 bar). Max. recorded cycles per minute: 60. Displacement per cycle: 11 cu in. (180.2 cu cm). Cycles per gallon (liter): 21 (5.5). Flow @ 60 cycles/min: 2.8 gpm (10.5 lpm). Inlets: (1) 1-1/2 in. dia. suction tube. Outlets: (1) 1/2 in. ball valve. Overall dimensions: 10 in. L x 7 in. W x 32-1/2 in. H.