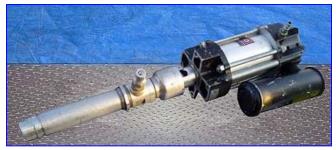

| ARO Air Operated Pump |     |               |
|-----------------------|-----|---------------|
| Mfg: ARO              |     | Model: 630408 |
| Stock No. SNPM014     | 4.3 | Serial No.    |

ARO Air Operated Pump. Model: 630408. 2-Ball style air pump designed to transfer medium viscosity fluids; typically in the range of 1,000 to 20,000 centipoise. Air inlet pressure range: 30-120 psi (2-8.3 bar). Fluid pressure range: 270-1350 psi (18.3-91.8 bar). Max. recorded cycles per minute: 60. Displacement per cycle: 11 cu in. (180.2 cu cm). Cycles per gallon (liter): 21 (5.5). Flow @ 60 cycles/min: 2.8 gpm (10.5 lpm). Inlets: (1) 1-1/2 in. dia. suction tube. Outlets: (1) 1/2 in. ball valve. Overall dimensions: 10 in. L x 7 in. W x 32-1/2 in. H.