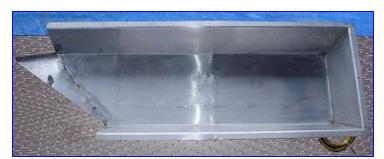

FMC Syntron Magnetic Feeder. Model: BF2-A. S/N: GPMF24745. The "BF" Feeder assembly is an electromagnetic unit, consisting of a dynamically balanced, two-mass vibrating system. This system consists of a trough and trough connecting bracket coupled to an electromagnetic drive by means of leaf springs. The vibrating stoke is repeated at high speeds of 3600 vpm. Electrical requirements: 115 V, 40 amps, 60 Hz. Trough infeed aperture: 10-1/2 in. W x 4 in. H. Trough exit aperture: 10-1/2 in. W x 4 in. H. Overall dimensions: 38 in. L x 12 in. W x 13 in. H. (Controller included).