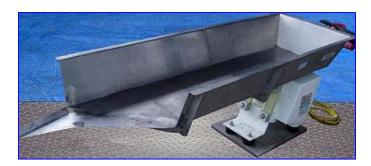

FMC Syntron Magnetic Feeder. Model: BF2-A. S/N: GPMF24745. The "BF" Feeder assembly is an electromagnetic unit, consisting of a dynamically balanced, two-mass vibrating system. This system consists of a trough and trough connecting bracket coupled to an electromagnetic drive by means of leaf springs. The vibrating stoke is repeated at high speeds of 3600 vpm. Electrical requirements: 115 V, 40 amps, 60 Hz. Trough infeed aperture: 10-1/2 in. W x 4 in. H. Trough exit aperture: 10-1/2 in. W x 4 in. H. Overall dimensions: 38 in. L x 12 in. W x 13 in. H. (Controller included).