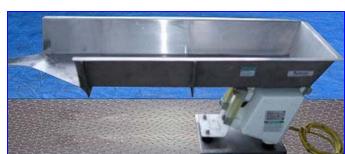

FMC Syntron Magnetic Feeder. Model: BF2-A. S/N: GPMF24745. The "BF" Feeder assembly is an electromagnetic unit, consisting of a dynamically balanced, two-mass vibrating system. This system consists of a trough and trough connecting bracket coupled to an electromagnetic drive by means of leaf springs. The vibrating stoke is repeated at high speeds of 3600 vpm. Electrical requirements: 115 V, 40 amps, 60 Hz. Trough infeed aperture: 10-1/2 in. W x 4 in. H. Trough exit aperture: 10-1/2 in. W x 4 in. H. Overall dimensions: 38 in. L x 12 in. W x 13 in. H. (Controller included).