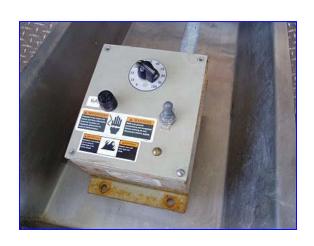

FMC Syntron Magnetic Feeder. Model: BF2-A. S/N: GPMF24745. The "BF" Feeder assembly is an electromagnetic unit, consisting of a dynamically balanced, two-mass vibrating system. This system consists of a trough and trough connecting bracket coupled to an electromagnetic drive by means of leaf springs. The vibrating stoke is repeated at high speeds of 3600 vpm. Electrical requirements: 115 V, 40 amps, 60 Hz. Trough infeed aperture: 10-1/2 in. W x 4 in. H. Trough exit aperture: 10-1/2 in. W x 4 in. H. Overall dimensions: 38 in. L x 12 in. W x 13 in. H. (Controller included).