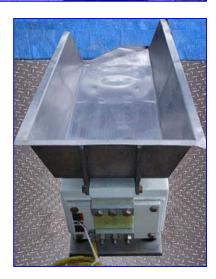

FMC Syntron Magnetic Feeder. Model: BF2-A. S/N: GPMF24745. The "BF" Feeder assembly is an electromagnetic unit, consisting of a dynamically balanced, two-mass vibrating system. This system consists of a trough and trough connecting bracket coupled to an electromagnetic drive by means of leaf springs. The vibrating stoke is repeated at high speeds of 3600 vpm. Electrical requirements: 115 V, 40 amps, 60 Hz. Trough infeed aperture: 10-1/2 in. W x 4 in. H. Trough exit aperture: 10-1/2 in. W x 4 in. H. Overall dimensions: 38 in. L x 12 in. W x 13 in. H. (Controller included).