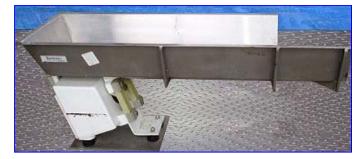

FMC Syntron Magnetic Feeder. Model: BF2-A. S/N: GPMF24745. The "BF" Feeder assembly is an electromagnetic unit, consisting of a dynamically balanced, two-mass vibrating system. This system consists of a trough and trough connecting bracket coupled to an electromagnetic drive by means of leaf springs. The vibrating stoke is repeated at high speeds of 3600 vpm. Electrical requirements: 115 V, 40 amps, 60 Hz. Trough infeed aperture: 10-1/2 in. W x 4 in. H. Trough exit aperture: 10-1/2 in. W x 4 in. H. Overall dimensions: 38 in. L x 12 in. W x 13 in. H. (Controller included).