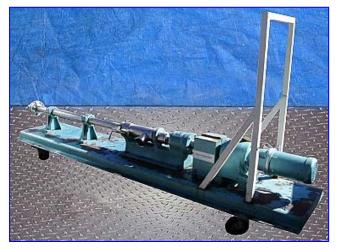

Moyno Progressive Cavity Pump. Model: 9FQ4 SSQ. S/N: AS38047. Trim: XCAA NK. 9-stage. Approximate maximum capacity: 675 psi. Baldor Industrial motor, 5 hp, 1725 rpm, 208-230/460 V, 15-13.2/6.6 amps, 60 Hz, 3-phase. Sew Eurodrive gear drive, 35.3 ratio, 49 rpm (final). Materials of construction: 304 stainless steel suction housing, 316 stainless steel internal components, and a Nitrile rubber stator: 3-1/2 in. diameter, model: AN 12389 Features a single external helix with a round crosssection within a double internal helix bonded to an alloy steel tube. The continuous seal between the rotor and the stator keeps the fluid moving steadily at a fixed flow rate and allows it to be run in either direction, and in any position. Inlets: (1) 4 in. dia. threaded fitting. Outlets: (1) 3/4 in. dia. coupling. Overall dimensions: 13 ft. L x 2 ft. 8 in. W x 5 ft. 7 in. H.