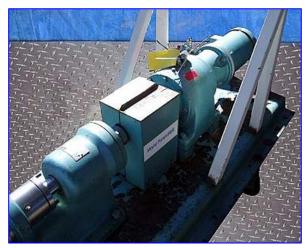

Moyno Progressive Cavity Pump. Model: 9FQ4 SSQ. S/N: AS38047. Trim: XCAA NK. 9-stage. Approximate maximum capacity: 675 psi. Baldor Industrial motor, 5 hp, 1725 rpm, 208-230/460 V, 15-13.2/6.6 amps, 60 Hz, 3-phase. Sew Eurodrive gear drive, 35.3 ratio, 49 rpm (final). Materials of construction: 304 stainless steel suction housing, 316 stainless steel internal components, and a Nitrile rubber stator: 3-1/2 in. diameter, model: AN 12389 Features a single external helix with a round crosssection within a double internal helix bonded to an alloy steel tube. The continuous seal between the rotor and the stator keeps the fluid moving steadily at a fixed flow rate and allows it to be run in either direction, and in any position. Inlets: (1) 4 in. dia. threaded fitting. Outlets: (1) 3/4 in. dia. coupling. Overall dimensions: 13 ft. L x 2 ft. 8 in. W x 5 ft. 7 in. H.