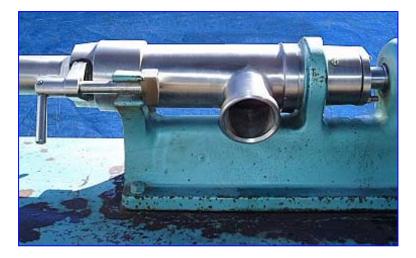

Moyno Progressive Cavity Pump. Model: 9FQ4 SSQ. S/N: AS38047. Trim: XCAA NK. 9-stage. Approximate maximum capacity: 675 psi. Baldor Industrial motor, 5 hp, 1725 rpm, 208-230/460 V, 15-13.2/6.6 amps, 60 Hz, 3-phase. Sew Eurodrive gear drive, 35.3 ratio, 49 rpm (final). Materials of construction: 304 stainless steel suction housing, 316 stainless steel internal components, and a Nitrile rubber stator: 3-1/2 in. diameter, model: AN 12389 Features a single external helix with a round crosssection within a double internal helix bonded to an alloy steel tube. The continuous seal between the rotor and the stator keeps the fluid moving steadily at a fixed flow rate and allows it to be run in either direction, and in any position. Inlets: (1) 4 in. dia. threaded fitting. Outlets: (1) 3/4 in. dia. coupling. Overall dimensions: 13 ft. L x 2 ft. 8 in. W x 5 ft. 7 in. H.