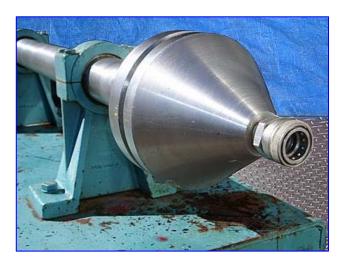

Moyno Progressive Cavity Pump. Model: 9FQ4 SSQ. S/N: AS38047. Trim: XCAA NK. 9-stage. Approximate maximum capacity: 675 psi. Baldor Industrial motor, 5 hp, 1725 rpm, 208-230/460 V, 15-13.2/6.6 amps, 60 Hz, 3-phase. Sew Eurodrive gear drive, 35.3 ratio, 49 rpm (final). Materials of construction: 304 stainless steel suction housing, 316 stainless steel internal components, and a Nitrile rubber stator: 3-1/2 in. diameter, model: AN 12389 Features a single external helix with a round crosssection within a double internal helix bonded to an alloy steel tube. The continuous seal between the rotor and the stator keeps the fluid moving steadily at a fixed flow rate and allows it to be run in either direction, and in any position. Inlets: (1) 4 in. dia. threaded fitting. Outlets: (1) 3/4 in. dia. coupling. Overall dimensions: 13 ft. L x 2 ft. 8 in. W x 5 ft. 7 in. H.