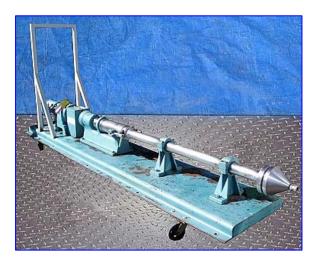

Moyno Progressive Cavity Pump. Model: 9FQ4 SSQ. S/N: AS38047. Trim: XCAA NK. 9-stage. Approximate maximum capacity: 675 psi. Baldor Industrial motor, 5 hp, 1725 rpm, 208-230/460 V, 15-13.2/6.6 amps, 60 Hz, 3-phase. Sew Eurodrive gear drive, 35.3 ratio, 49 rpm (final). Materials of construction: 304 stainless steel suction housing, 316 stainless steel internal components, and a Nitrile rubber stator: 3-1/2 in. diameter, model: AN 12389 Features a single external helix with a round crosssection within a double internal helix bonded to an alloy steel tube. The continuous seal between the rotor and the stator keeps the fluid moving steadily at a fixed flow rate and allows it to be run in either direction, and in any position. Inlets: (1) 4 in. dia. threaded fitting. Outlets: (1) 3/4 in. dia. coupling. Overall dimensions: 13 ft. L x 2 ft. 8 in. W x 5 ft. 7 in. H.