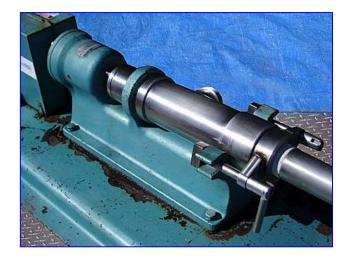

Moyno Progressive Cavity Pump. Model: 9FQ4 SSQ. S/N: AS38047. Trim: XCAA NK. 9-stage. Approximate maximum capacity: 675 psi. Baldor Industrial motor, 5 hp, 1725 rpm, 208-230/460 V, 15-13.2/6.6 amps, 60 Hz, 3-phase. Sew Eurodrive gear drive, 35.3 ratio, 49 rpm (final). Materials of construction: 304 stainless steel suction housing, 316 stainless steel internal components, and a Nitrile rubber stator: 3-1/2 in. diameter, model: AN 12389 Features a single external helix with a round crosssection within a double internal helix bonded to an alloy steel tube. The continuous seal between the rotor and the stator keeps the fluid moving steadily at a fixed flow rate and allows it to be run in either direction, and in any position. Inlets: (1) 4 in. dia. threaded fitting. Outlets: (1) 3/4 in. dia. coupling. Overall dimensions: 13 ft. L x 2 ft. 8 in. W x 5 ft. 7 in. H.