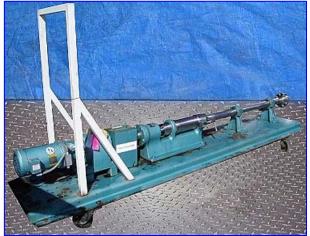

Moyno Progressive Cavity Pump. Model: 9FQ4 SSQ. S/N: AS38047. Trim: XCAA NK. 9-stage. Approximate maximum capacity: 675 psi. Baldor Industrial motor, 5 hp, 1725 rpm, 208-230/460 V, 15-13.2/6.6 amps, 60 Hz, 3-phase. Sew Eurodrive gear drive, 35.3 ratio, 49 rpm (final). Materials of construction: 304 stainless steel suction housing, 316 stainless steel internal components, and a Nitrile rubber stator: 3-1/2 in. diameter, model: AN 12389 Features a single external helix with a round crosssection within a double internal helix bonded to an alloy steel tube. The continuous seal between the rotor and the stator keeps the fluid moving steadily at a fixed flow rate and allows it to be run in either direction, and in any position. Inlets: (1) 4 in. dia. threaded fitting. Outlets: (1) 3/4 in. dia. coupling. Overall dimensions: 13 ft. L x 2 ft. 8 in. W x 5 ft. 7 in. H.