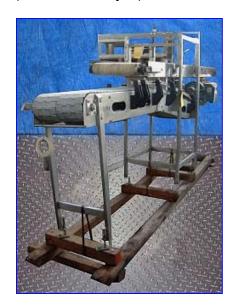

| Transfer Conveyor   |            |
|---------------------|------------|
| Mfg:                | Model:     |
| Stock No. SNPM035D. | Serial No. |

Transfer Conveyor. Stainless steel. Conveyor is designed to provide multiple feeding positions. Height is adjusted by crank. Belt width: 15 in. W. Belt type (top): leather. Belt type (bottom): KVP Ram-821 (Acetal grey). Height at conveyor inlet (adjustable): 50 in. Height at conveyor outlet: 32 in. Top conveyor has a magnetic bottom. (2) Sew-Eurodrive Motors, 1/2 hp, 1700 rpm, 280/460 V, 1.85/1.07 amps, 60 Hz, 3 phase. Bonfiglioli Tipo Motor Drive (top conveyor), 14 ratio, 121 rpm (final). Bonfiglioli Tipo Motor Drive (bottom conveyor), 28 ratio, 60.71 rpm (final). Overall dimensions: 12 ft. 4 in. L x 26 in. W x 70 in. H.