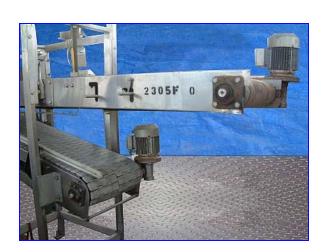

| Transfer Conveyor   |            |
|---------------------|------------|
| Mfg:                | Model:     |
| Stock No. SNPM035D. | Serial No. |

Transfer Conveyor. Stainless steel. Conveyor is designed to provide multiple feeding positions. Height is adjusted by crank. Belt width: 15 in. W. Belt type (top): leather. Belt type (bottom): KVP Ram-821 (Acetal grey). Height at conveyor inlet (adjustable): 50 in. Height at conveyor outlet: 32 in. Top conveyor has a magnetic bottom. (2) Sew-Eurodrive Motors, 1/2 hp, 1700 rpm, 280/460 V, 1.85/1.07 amps, 60 Hz, 3 phase. Bonfiglioli Tipo Motor Drive (top conveyor), 14 ratio, 121 rpm (final). Bonfiglioli Tipo Motor Drive (bottom conveyor), 28 ratio, 60.71 rpm (final). Overall dimensions: 12 ft. 4 in. L x 26 in. W x 70 in. H.