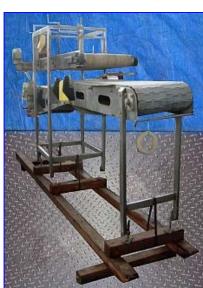

| Transfer Conveyor   |            |
|---------------------|------------|
| Mfg:                | Model:     |
| Stock No. SNPM035D. | Serial No. |

Transfer Conveyor. Stainless steel. Conveyor is designed to provide multiple feeding positions. Height is adjusted by crank. Belt width: 15 in. W. Belt type (top): leather. Belt type (bottom): KVP Ram-821 (Acetal grey). Height at conveyor inlet (adjustable): 50 in. Height at conveyor outlet: 32 in. Top conveyor has a magnetic bottom. (2) Sew-Eurodrive Motors, 1/2 hp, 1700 rpm, 280/460 V, 1.85/1.07 amps, 60 Hz, 3 phase. Bonfiglioli Tipo Motor Drive (top conveyor), 14 ratio, 121 rpm (final). Bonfiglioli Tipo Motor Drive (bottom conveyor), 28 ratio, 60.71 rpm (final). Overall dimensions: 12 ft. 4 in. L x 26 in. W x 70 in. H.