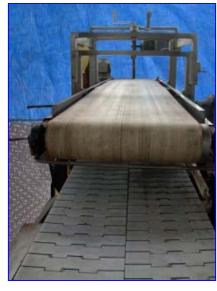

| Transfer Conveyor   |            |
|---------------------|------------|
| Mfg:                | Model:     |
| Stock No. SNPM035D. | Serial No. |

Transfer Conveyor. Stainless steel. Conveyor is designed to provide multiple feeding positions. Height is adjusted by crank. Belt width: 15 in. W. Belt type (top): leather. Belt type (bottom): KVP Ram-821 (Acetal grey). Height at conveyor inlet (adjustable): 50 in. Height at conveyor outlet: 32 in. Top conveyor has a magnetic bottom. (2) Sew-Eurodrive Motors, 1/2 hp, 1700 rpm, 280/460 V, 1.85/1.07 amps, 60 Hz, 3 phase. Bonfiglioli Tipo Motor Drive (top conveyor), 14 ratio, 121 rpm (final). Bonfiglioli Tipo Motor Drive (bottom conveyor), 28 ratio, 60.71 rpm (final). Overall dimensions: 12 ft. 4 in. L x 26 in. W x 70 in. H.