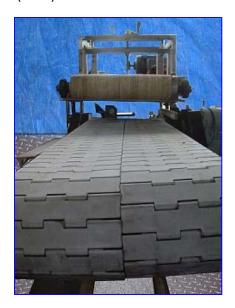

| Transfer Conveyor   |            |
|---------------------|------------|
| Mfg:                | Model:     |
| Stock No. SNPM035D. | Serial No. |

Transfer Conveyor. Stainless steel. Conveyor is designed to provide multiple feeding positions. Height is adjusted by crank. Belt width: 15 in. W. Belt type (top): leather. Belt type (bottom): KVP Ram-821 (Acetal grey). Height at conveyor inlet (adjustable): 50 in. Height at conveyor outlet: 32 in. Top conveyor has a magnetic bottom. (2) Sew-Eurodrive Motors, 1/2 hp, 1700 rpm, 280/460 V, 1.85/1.07 amps, 60 Hz, 3 phase. Bonfiglioli Tipo Motor Drive (top conveyor), 14 ratio, 121 rpm (final). Bonfiglioli Tipo Motor Drive (bottom conveyor), 28 ratio, 60.71 rpm (final). Overall dimensions: 12 ft. 4 in. L x 26 in. W x 70 in. H.