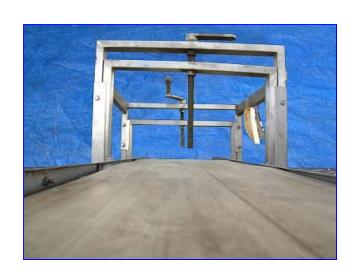

| Transfer Conveyor   |            |
|---------------------|------------|
| Mfg:                | Model:     |
| Stock No. SNPM035D. | Serial No. |

Transfer Conveyor. Stainless steel. Conveyor is designed to provide multiple feeding positions. Height is adjusted by crank. Belt width: 15 in. W. Belt type (top): leather. Belt type (bottom): KVP Ram-821 (Acetal grey). Height at conveyor inlet (adjustable): 50 in. Height at conveyor outlet: 32 in. Top conveyor has a magnetic bottom. (2) Sew-Eurodrive Motors, 1/2 hp, 1700 rpm, 280/460 V, 1.85/1.07 amps, 60 Hz, 3 phase. Bonfiglioli Tipo Motor Drive (top conveyor), 14 ratio, 121 rpm (final). Bonfiglioli Tipo Motor Drive (bottom conveyor), 28 ratio, 60.71 rpm (final). Overall dimensions: 12 ft. 4 in. L x 26 in. W x 70 in. H.