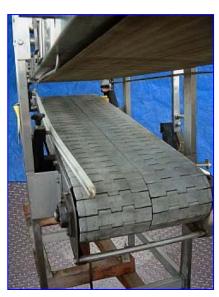

| Transfer Conveyor   |            |
|---------------------|------------|
| Mfg:                | Model:     |
| Stock No. SNPM035D. | Serial No. |

Transfer Conveyor. Stainless steel. Conveyor is designed to provide multiple feeding positions. Height is adjusted by crank. Belt width: 15 in. W. Belt type (top): leather. Belt type (bottom): KVP Ram-821 (Acetal grey). Height at conveyor inlet (adjustable): 50 in. Height at conveyor outlet: 32 in. Top conveyor has a magnetic bottom. (2) Sew-Eurodrive Motors, 1/2 hp, 1700 rpm, 280/460 V, 1.85/1.07 amps, 60 Hz, 3 phase. Bonfiglioli Tipo Motor Drive (top conveyor), 14 ratio, 121 rpm (final). Bonfiglioli Tipo Motor Drive (bottom conveyor), 28 ratio, 60.71 rpm (final). Overall dimensions: 12 ft. 4 in. L x 26 in. W x 70 in. H.