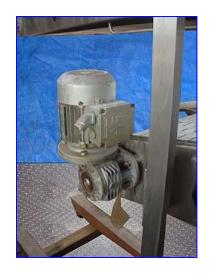

| Transfer Conveyor   |            |
|---------------------|------------|
| Mfg:                | Model:     |
| Stock No. SNPM035D. | Serial No. |

Transfer Conveyor. Stainless steel. Conveyor is designed to provide multiple feeding positions. Height is adjusted by crank. Belt width: 15 in. W. Belt type (top): leather. Belt type (bottom): KVP Ram-821 (Acetal grey). Height at conveyor inlet (adjustable): 50 in. Height at conveyor outlet: 32 in. Top conveyor has a magnetic bottom. (2) Sew-Eurodrive Motors, 1/2 hp, 1700 rpm, 280/460 V, 1.85/1.07 amps, 60 Hz, 3 phase. Bonfiglioli Tipo Motor Drive (top conveyor), 14 ratio, 121 rpm (final). Bonfiglioli Tipo Motor Drive (bottom conveyor), 28 ratio, 60.71 rpm (final). Overall dimensions: 12 ft. 4 in. L x 26 in. W x 70 in. H.