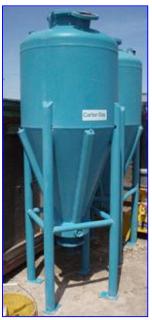

(2) Arrow Tank and Engineering Company Cone Bottom Pressure Tanks- 60 Gallon. S/N's: 13683 and 136854. Nat'l Bd: 10908 and 10909. Carbon steel construction. Inside straight-wall dimensions: 2 ft. 6 in. dia. x 1 ft. 10 in. H. MAWP: 100 psi @ 500 °F. Head radius: 24 in. Shell thickness: 0.250 in. Head thickness: 0.260 in. Cone thickness: 0.250 in. Inlets: (1) 1 in. dia. FNPT, (1) 3 in. dia. flanged port, (1) 8 in. dia. flanged port. Outlets: (1) 4 in. dia. flanged port. Overall dimensions: 3 ft. 2-1/2 in. L x 2 ft. 8 in. W x 7 ft. 4-1/2 in. H.