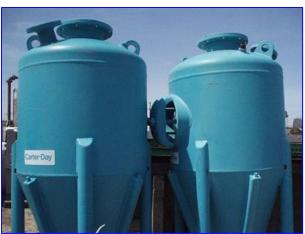

(2) Arrow Tank and Engineering Company Cone Bottom Pressure Tanks- 60 Gallon. S/N's: 13683 and 136854. Nat'l Bd: 10908 and 10909. Carbon steel construction. Inside straight-wall dimensions: 2 ft. 6 in. dia. x 1 ft. 10 in. H. MAWP: 100 psi @ 500 °F. Head radius: 24 in. Shell thickness: 0.250 in. Head thickness: 0.260 in. Cone thickness: 0.250 in. Inlets: (1) 1 in. dia. FNPT, (1) 3 in. dia. flanged port, (1) 8 in. dia. flanged port. Outlets: (1) 4 in. dia. flanged port. Overall dimensions: 3 ft. 2-1/2 in. L x 2 ft. 8 in. W x 7 ft. 4-1/2 in. H.