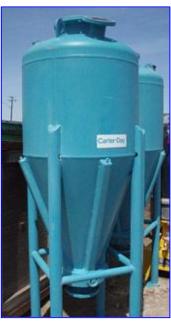

(2) Arrow Tank and Engineering Company Cone Bottom Pressure Tanks- 60 Gallon. S/N's: 13683 and 136854. Nat'l Bd: 10908 and 10909. Carbon steel construction. Inside straight-wall dimensions: 2 ft. 6 in. dia. x 1 ft. 10 in. H. MAWP: 100 psi @ 500 °F. Head radius: 24 in. Shell thickness: 0.250 in. Head thickness: 0.260 in. Cone thickness: 0.250 in. Inlets: (1) 1 in. dia. FNPT, (1) 3 in. dia. flanged port, (1) 8 in. dia. flanged port. Outlets: (1) 4 in. dia. flanged port. Overall dimensions: 3 ft. 2-1/2 in. L x 2 ft. 8 in. W x 7 ft. 4-1/2 in. H.