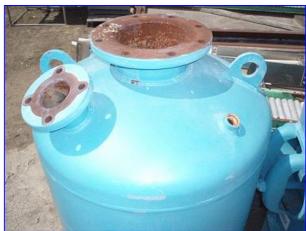

(2) Arrow Tank and Engineering Company Cone Bottom Pressure Tanks- 60 Gallon. S/N's: 13683 and 136854. Nat'l Bd: 10908 and 10909. Carbon steel construction. Inside straight-wall dimensions: 2 ft. 6 in. dia. x 1 ft. 10 in. H. MAWP: 100 psi @ 500 °F. Head radius: 24 in. Shell thickness: 0.250 in. Head thickness: 0.260 in. Cone thickness: 0.250 in. Inlets: (1) 1 in. dia. FNPT, (1) 3 in. dia. flanged port, (1) 8 in. dia. flanged port. Outlets: (1) 4 in. dia. flanged port. Overall dimensions: 3 ft. 2-1/2 in. L x 2 ft. 8 in. W x 7 ft. 4-1/2 in. H.